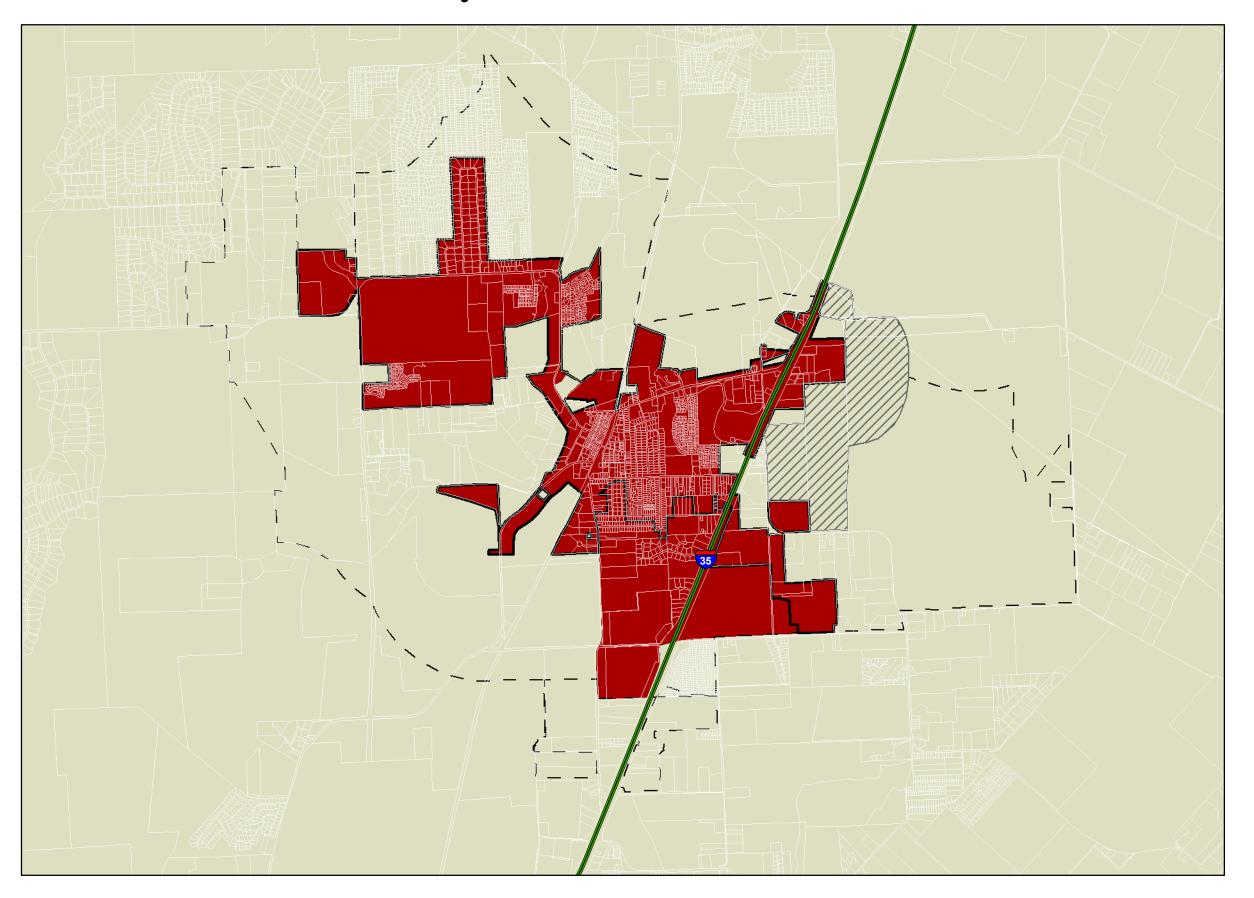

## City of Buda Wastewater CCN

Projection: Lambert Conformal Conic (Central Texas StatePlane - FIPS 4203) Units: Feet Datum: NAD83 Central\_Meridian: -100.333333 Standard\_Parallel\_1: 30.116667 Standard\_Parallel\_2: 31.883333 Latitude\_Of\_Origin: 29.666667 False\_Easting: 2296583.333333 False\_Northing: 9842500.000000