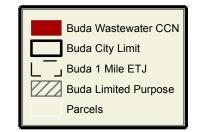

## City of Buda Wastewater CCN

Projection: Lambert Conformal Conic (Central Texas StatePlane - FIPS 4203) Units: Feet Datum: NAD83 Central\_Meridian: -100.333333 Standard\_Parallel\_1: 30.116667 Standard\_Parallel\_2: 31.883333 Latitude\_Of\_Origin: 29.666667 False\_Easting: 2296583.333333 False\_Northing: 9842500.000000