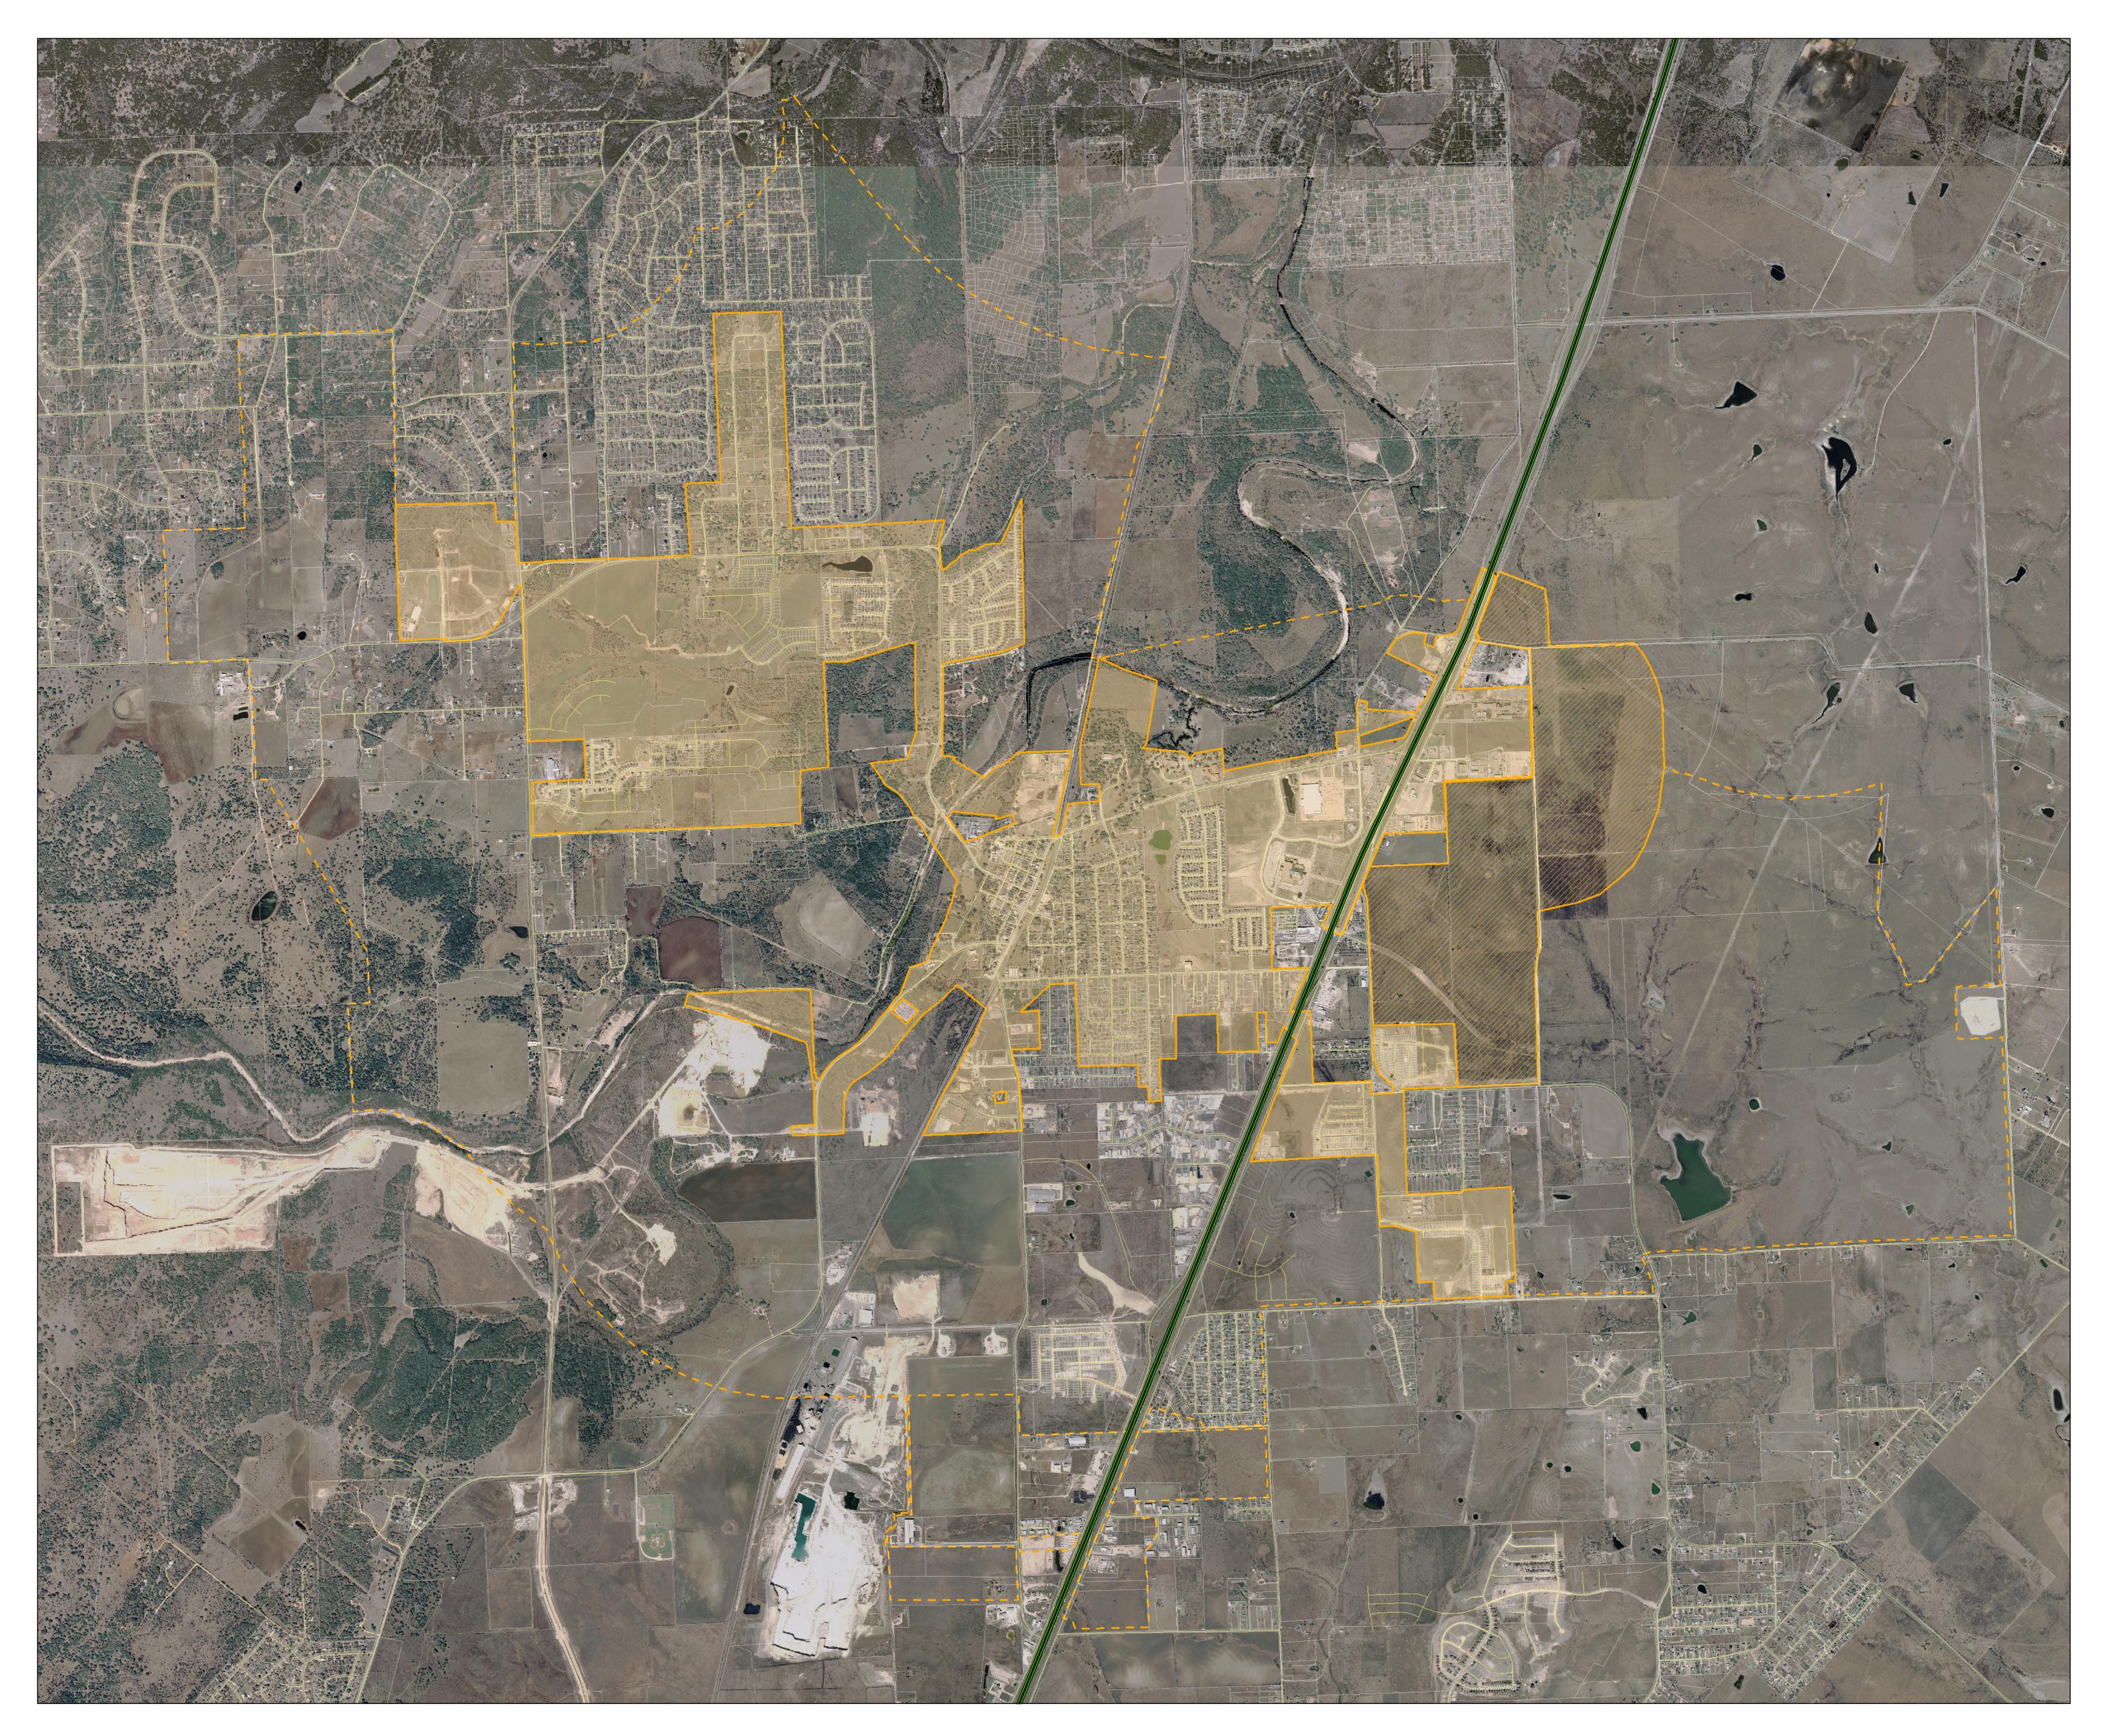

## City of Buda Jurisdiction

Projection: Lambert Conformal Conic (Central Texas StatePlane - FIPS 4203)

Units: Feet
Datum: NAD83
Central\_Meridian: -100.333333
Standard\_Parallel\_1: 30.116667
Standard\_Parallel\_2: 31.883333
Latitude\_Of\_Origin: 29.666667
False\_Easting: 2296583.333333
False\_Northing: 9842500.000000