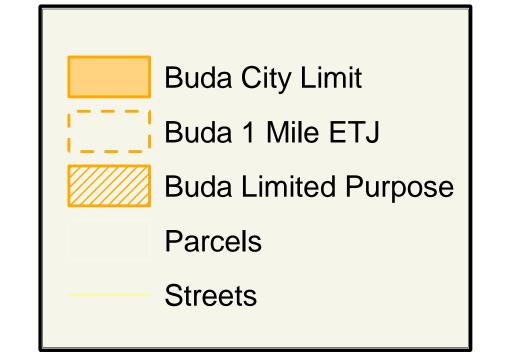

## City of Buda Jurisdiction

Projection: Lambert Conformal Conic (Central Texas StatePlane - FIPS 4203)

Units: Feet
Datum: NAD83
Central\_Meridian: -100.333333
Standard\_Parallel\_1: 30.116667
Standard\_Parallel\_2: 31.883333
Latitude\_Of\_Origin: 29.666667
False\_Easting: 2296583.333333
False\_Northing: 9842500.000000