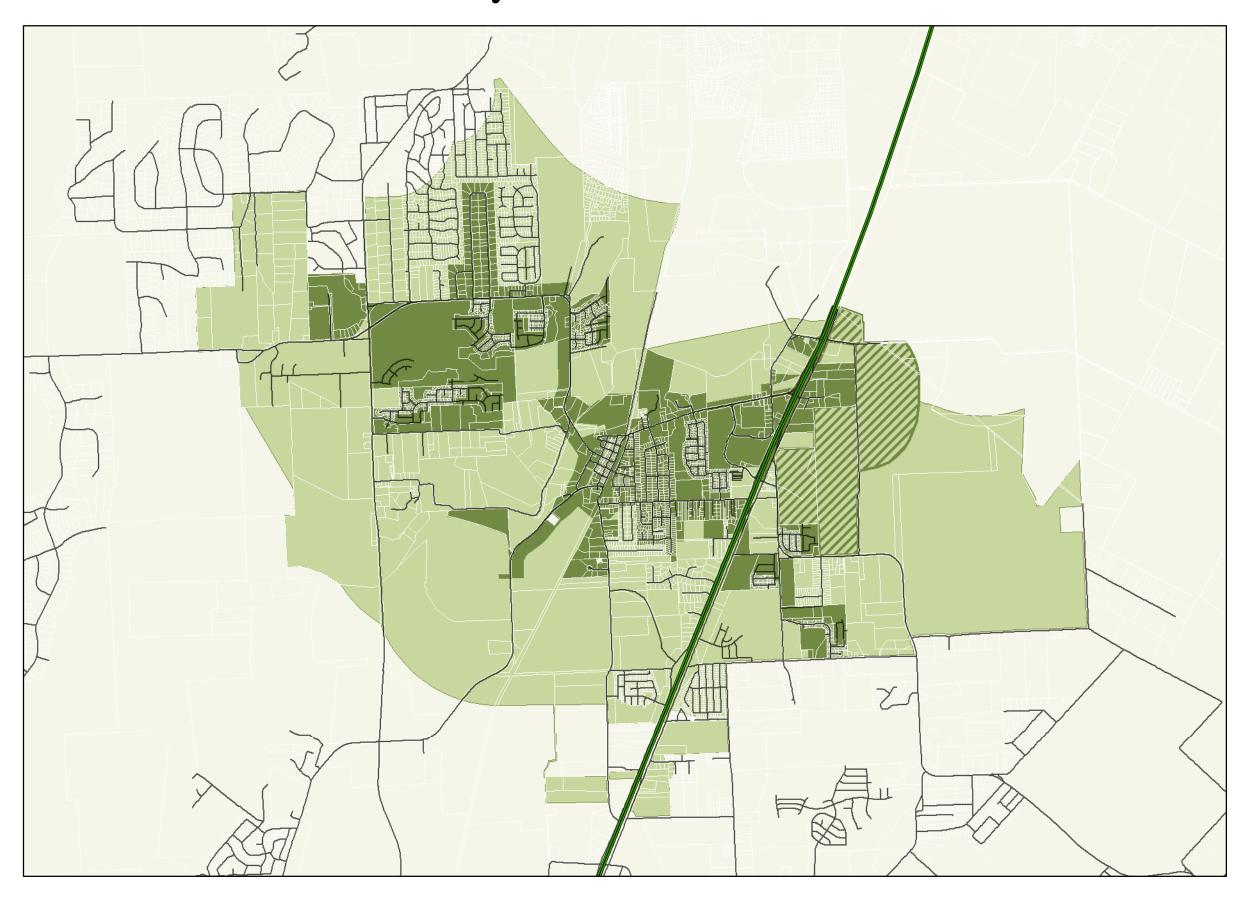

## City of Buda Jurisdiction

Projection: Lambert Conformal Conic (Central Texas StatePlane - FIPS 4203) Units: Feet Datum: NAD83 Central\_Meridian: -100.333333 Standard\_Parallel\_1: 30.116667 Standard\_Parallel\_2: 31.883333 Latitude\_Of\_Origin: 29.666667 False\_Easting: 2296583.333333 False\_Northing: 9842500.000000