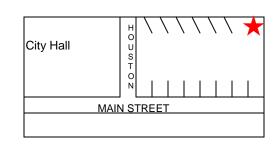

Our recycle container is located in downtown Buda in the parking lot just south of City Hall. The parking lot is at the corner of Main and Houston Streets.