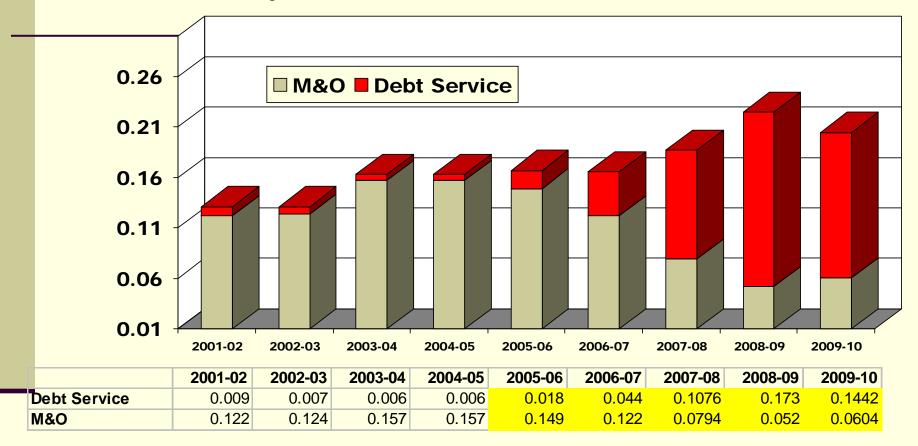

1

(City received the 2009 Certified Taxable
Assessment Roll Totals on Tuesday 7/28/09)

2009 Effective Rate is \$0.2433

2009 Rollback Rate is \$0.2051

The Effective and Rollback rates were provided to the City on Wednesday, July 29, 2009

#### **Truth-in-Taxation Requirements**

Only required if proposing tax rate above the lower of the Rollback or Effective Rate

- •Notice Requirements include notification in local newspaper and on City Website
- •Requires 2 public hearings on the proposed tax rate
- •Requires voting on proposed tax rate 3 to 14 days after the 2<sup>nd</sup> public hearing on proposed tax rate

## What Caused the Rollback to drop?

- Decreases in a taxing unit's debt service rate
- Prior year's debt rate increasing, and the O&M rate decreasing

# Summary of Tax Rates



# What can taxpayers do if a taxing unit adopts a tax rate that is higher than the rollback rate?

If a unit -- other than a school district -- adopts a tax rate higher than the calculated rollback rate, voters in the unit can circulate a petition calling for an election to roll back the adopted tax rate. The taxing unit's governing body determines if the petition is valid and, if so, calls for an election. If a majority of voters vote to rollback the tax rate, then the unit's rollback rate becomes the tax rate. Those taxpayers that paid their taxes, receive a refund and the delinquency date is extended.

## Rollback Rate

|                                | 04/05  | 05/06  | 06/07  | 07/08** | 08/09  | 09/10  |
|--------------------------------|--------|--------|--------|---------|------