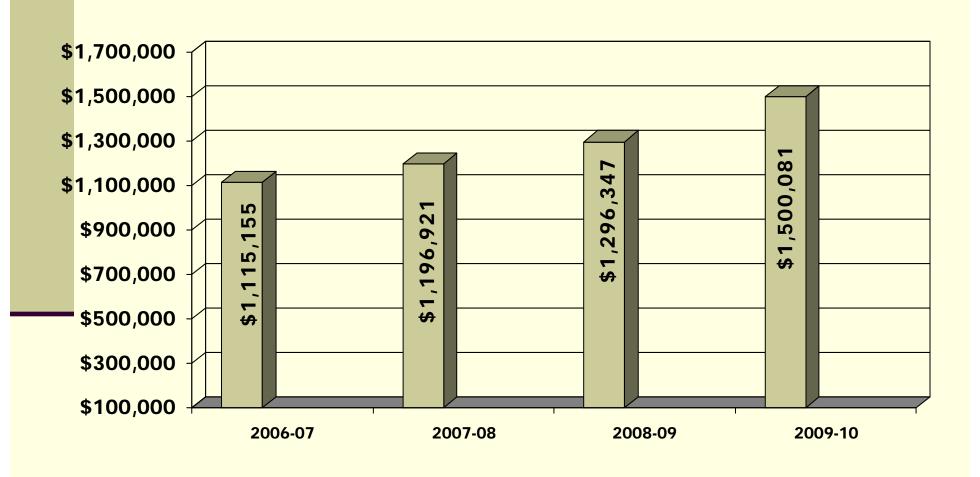

EXPENSES                | 845,358      | 963,307      | 117,949      | 13.95%     |  |  |
| CAPITAL OUTLAY                     | 802,756      | 137,014      | (665,742)    | -82.93%    |  |  |
| TOTALS                             | \$ 2,062,291 | \$ 1,538,360 | \$ (523,931) | -25.41%    |  |  |
|                                    | HIGHLIGHTS:  |              |              |            |  |  |
|                                    |              |              |              |            |  |  |

MAINTENANCE & REPAIRS – ANTICIPATE LESS WITH NEW PUMPS, AND ITRON SYSTEM

DESIGNATED EXPENSES – ADDITIONAL .5 MDG OF SURFACE WATER FROM GBRA

CAPITAL OUTLAY - EMPLOYMENT OF ITRON WILL BE COMPLETED NEXT YEAR

## CAPITAL PROJECT-\$60,000 BONITA VISTA STANDPIPE REHAB



## Wastewater Fund Balance



# CITY OF BUDA, TEXAS FISCAL YEAR 2009-10 BUDGET ENTERPRISE FUND - WASTEWATER

#### SUMMARY OF REVENUES, EXPENDITURES AND CHANGES IN FUND BALANCE

| Description                             |                       | 2009-2010      |                 |                    |  |
|-----------------------------------------|-----------------------|----------------|-----------------|--------------------|--|
|                                         | Projected<br>Year End | Base<br>Budget | New<br>Requests | Proposed<br>Budget |  |
|                                         |                       |                |                 |                    |  |
| FEES & CHARGES                          |                       |                |                 |                    |  |
| WASTEWATER USE