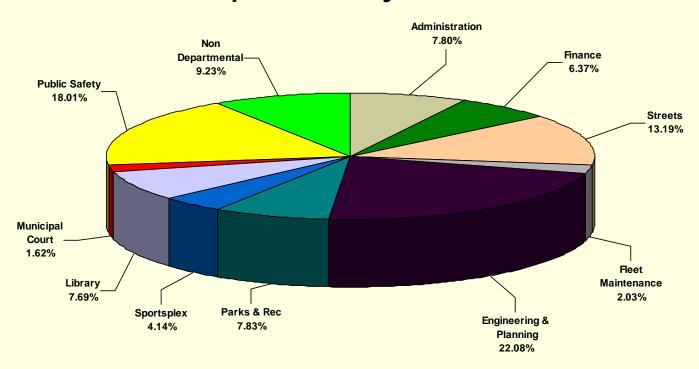

312,342     | (\$181,997)         |         |
| Sportsplex            | 0           | 165,098     | \$165,098           |         |
| Total Parks           | 494,339     | 477,440     | (\$16,899)          | -3.42%  |
| Library               | 306,085     | 306,812     | \$727               | 0.24%   |
| Municipal Court       | 56,248      | 64,497      | \$8,249             | 14.67%  |
| Public Safety         | 505,200     | 718,274     | \$213,074           | 42.18%  |
| Non-Departmental      | 952,038     | 368,207     | (\$583,831)         | -61.32% |
| Total                 | \$4,053,148 | \$3,987,179 | (\$82,868)          | -1.63%  |
|                       |             |             |                     |         |

#### FY 2009-10 General Fund

#### **Expenditures by Function**



Engineering & Planning includes \$393,916 which will be paid by Permit Fees.

Engineering & Planning also includes Comp Plan update for \$150,000.

# PROPOSED BUDGET HIGHLIGHTS - ADMINISTRATION FISCAL YEAR 2009-2010

|                                   | Current Budget<br>FY 08/09 | Proposed<br>FY 09/10 | Dollar Increase/ (Decrease) | Percentage<br>Increase/<br>(Decrease) |
|-----------------------------------|----------------------------|----------------------|-----------------------------|---------------------------------------|
| A DIMINUST DA TION                | 11.00.00                   |                      | (200.000)                   | (2 condition)                         |
| ADMINISTRATION PERSONNEL SERVICES | \$ 448,470                 | \$ 283,081           | \$ (165,389