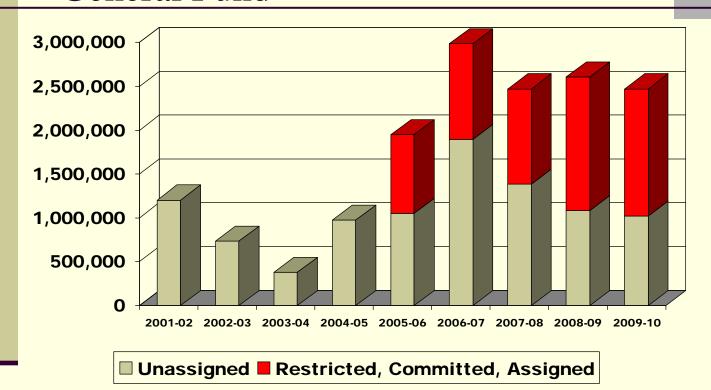

|        |        |        |         |        |        |

2007-08 Budget Year

2008-09 Budget Year

| 2002 Debt Moved to I&S Fund =.0306 | 2008 CO Debt Payment       | = .0842 |
|------------------------------------|----------------------------|---------|
| 2006 Debt Payment = .0365          | 2008 GO Refinance (Net)    | = .0262 |
| O & M reduced in 2007/08 by .0426  | O & M reduced in 2008/09 k | y .0274 |

# SALES TAX / FRANCHISE TAX INFORMATION

- 9 MONTHS OF SALES TAX FOR PARK 35 SOUTH BUDGETED
- 2% INCREASE IN CURRENT REVENUES BUDGETED
- 3% GROWTH FACTOR BUDGETED FOR FRANCHISE TAXES
- GAS FRANCHISE AGREEMENT BEING REVIEWED/NEGOTIATED AT 5%
- BUDGETED A 5% ADMINISTRATIVE & 5% FRANCHISE TAX FOR SANITATION SERVICES

# GENERAL FUND

### FY 2010 Budget Overview General Fund



Unassigned Fund Balance \$1,021,692 Ideal Fund Balance \$1,082,389 Unassigned Fund Balance (Under) Ideal Fund Balance (\$60,697)

Per Policy 3.5 Months Unassigned Fund Balance Required Currently have 3.30 Months of Unassigned Fund Balance

## UNASSIGNED FUND BALANCE UNDER IDEAL FUND BALANCE

- **\$60,097.01** 
  - How do we fund?

1) FROM WCID ASSIGNED FUND BALANCE \$750,000

### FY 2010 Budget Overview General Fund Revenues

|                       | Adopted     | Proposed    | Dollar              | %       |
|-----------------------|-------------|-------------|---------------------|---------|
|                       | FY 2008-09  | FY 2009-10  | Increase/(Decrease) | Change  |
| Taxes                 | \$2,283,046 | \$2,813,735 | \$530,689           | 23.24%  |
| Fees & Charges