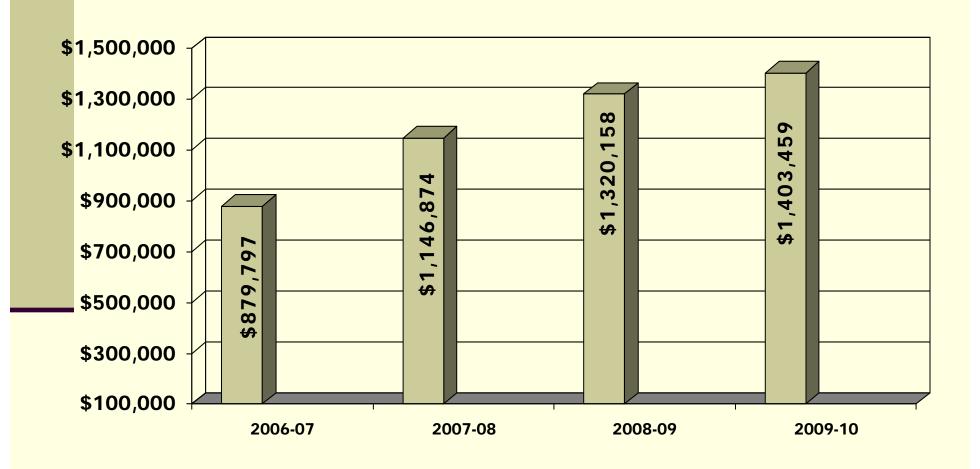

|    | 0      | \$ | 655,676  |  |

#### PROPOSED BUDGET HIGHLIGHTS - SOLID WASTE **FISCAL YEAR 2009-2010** Dollar Percentage Increase/ Increase/ Current **Proposed** FY 09/10 FY 08/09 (Decrease) (Decrease) Water PERSONNEL SERVICES \$ \$ \$ 0.00% **SUPPLIES & MATERIALS** 0.00% MAINTENANCE & REPAIR 0.00% CONTRACTUAL SERVICES 524,541 524,541 100.00% DESIGNATED EXPENSES 0.00% CAPITAL OUTLAY 0.00% **TOTALS** 524,541 \$ 524,541 100.00% \$ \$ HIGHLIGHTS:

### UTILITIES

- NO PROPOSED 2009/2010 INCREASES IN WATER OR WASTEWATER RATES
- UTILITY COLLECTIONS DEPT MOVED INTO WATER-WASTEWATER FUND
- SANITATION-5% ADMINISTRATIVE AND 5% FRANCHISE FEE, HOWEVER 10% SENIOR CITIZENS DISCOUNT-PROPOSED ENTERPRISE FUND
- DISCUSSIONS ON 5% FRANCHISE FEE ON GAS-NEW CONTRACT-CURRENTLY 2%

## Water Fund Balance



## CITY OF BUDA, TEXAS FISCAL YEAR 2009-10 PROPOSED BUDGET ENTERPRISE FUND - WATER

#### SUMMARY OF REVENUES, EXPENDITURES AND CHANGES IN FUND BALANCE

|                               |                       | 2009-2010          |                 |                    |  |
|-------------------------------|-----------------------|--------------------|-----------------|--------------------|--|
| Description                   | Projected<br>Year End | Base Budget        | New<br>Requests | Proposed<br>Budget |  |
| FEES & CHARGES                |                       |                    |                 |                    |  |
| WATER USER CHARGES            | \$ 1,321,027          | \$ 1,435,590       | \$ -            | \$ 1,435,590       |  |
| WATER TAP FEES                | 64,212