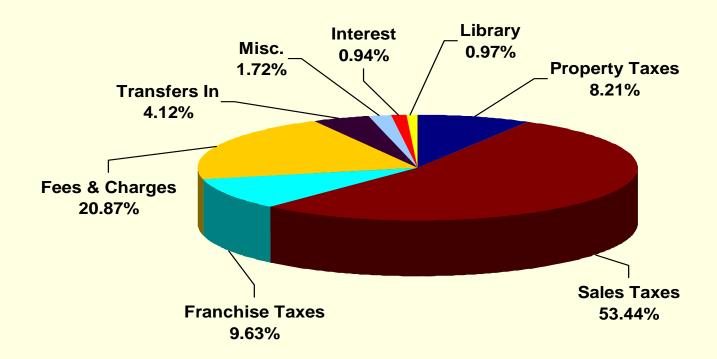

| \$2,283,046 | \$2,813,735 | \$530,689           | 23.24%  |
| Fees & Charges        | 1,303,110   | 826,043     | (\$477,067)         | -36.61% |
| Grants                | 0           | 0           | \$0                 | 0.00%   |
| Contributions         | 0           | 0           | \$0                 | 0.00%   |
| Transfer In           | 176,892     | 163,255     | (\$13,637)          | -7.71%  |
| Miscellaneous         | 141,616     | 87,465      | (\$54,151)          | -38.24% |
| Interest              | 27,614      | 37,289      | \$9,675             | 35.04%  |
| Library               | 68,778      | 38,369      | (\$30,409)          | -44.21% |
| <b>Total Revenues</b> | \$4,001,056 | \$3,966,156 | -34,900             | -0.87%  |

## General Fund Revenues by Source



# General Fund Expenditures by Function

|                       | FY 2008-09  | FY 2009-10  | Increase/(Decrease) | Change  |
|-----------------------|-------------|-------------|---------------------|---------|
| Administration        | \$509,523   | \$311,041   | (\$198,482)         |         |
| Finance               | \$0         | \$253,807   | \$253,807           |         |
| Total Admin / Finance | 509,523     | 564,848     | \$55,325            | 10.86%  |
| Streets & Drainage    | 518,761     | 525,808     | \$7,047             | 1.36%   |
| Fleet Maintenance     | 85,478      | 81,096      | (\$4,382)           | -5.13%  |
| Engineering &         |             |             |                     |         |
| Planning              | 625,476     | 880,197     | \$254,721