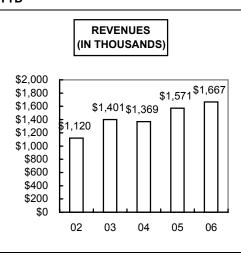

#### **MONTH OF DECEMBER 2006**

|                            |  | MONTH        | YTD            | +/-     |  |  |
|----------------------------|--|--------------|----------------|---------|--|--|
| REVENUES (CON'T)           |  | REVENUES     | REVENUES       | PREV YR |  |  |
| TOTAL CONST./OTHER         |  | \$121,567.63 | \$1,629,635.64 |         |  |  |
| LICENSES/REG.              |  | \$0.00       | \$0.00         |         |  |  |
| GEN. CONTRACTOR REG.       |  | \$9,825.00   | \$37,765.95    |         |  |  |
| TOTAL REVENUES             |  | \$131,392.63 | \$1,667,401.59 |         |  |  |
|                            |  |              |                |         |  |  |
| TOTAL REVENUES 5-YR. HIST. |  |              |                |         |  |  |
| 2006                       |  | \$131,392.63 | \$1,667,401.59 | 6.13%   |  |  |
| 2005                       |  | \$139,269.67 | \$1,571,138.76 | 14.73%  |  |  |
| 2004                       |  | \$89,519.20  | \$1,369,394.71 | -2.27%  |  |  |
| 2003                       |  | \$174,266.02 | \$1,401,211.63 | 25.12%  |  |  |
| 2002                       |  | \$91,204.10  | \$1,119,909.55 | 11.55%  |  |  |
|                            |  |              |                |         |  |  |