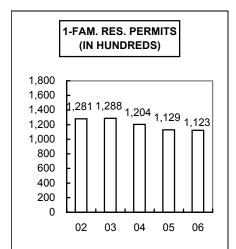

### BUILDING INSPECTION STATISTICAL REPORT MONTH OF DECEMBER 2006

| NEW RESIDENTIAL                               | MONTH<br># PERMITS | YTD<br># PERMITS | MONTH<br>VALUATION          | YTD<br>VALUATION               | +/-<br>PREV YR |
|-----------------------------------------------|--------------------|------------------|-----------------------------|--------------------------------|----------------|
| 1-FAMILY RESIDENCE                            | 68                 | 1,123            | \$11,509,860                | \$184,550,770                  |                |
| 2-FAMILY RESIDENCE                            | 0                  | 25               | \$0                         | \$3,485,000                    |                |
| 3 OR MORE RESIDENTIAL                         | 0                  | 30               | \$0                         | \$17,350,000                   |                |
| TOTAL NEW RES.                                | 68                 | 1,178            | \$11,509,860                | \$205,385,770                  |                |
| NEW NON-RESIDENTIAL                           |                    |                  |                             |                                |                |
| AMUSEMENT/REC.                                | 0                  | 14               | \$0                         | \$1,398,431                    |                |
| CHURCHES/RELIGIOUS                            | 0                  | 3                | \$0                         | \$1,700,000                    |                |
| INDUSTRIAL                                    | 0                  | 2                | \$0                         | \$527,900                      |                |
| PARKING GARAGES                               | 0                  | 2                | \$0                         | \$493,770                      |                |
| SERV. STATIONS/REP. G.                        | 0                  | 2                | \$0                         | \$248,900                      |                |
| HOSPITAL/INSTITUTION                          | 0                  | 3                | \$0                         | \$9,200,000                    |                |
| OFFICE/BANK/PROF.                             | 9                  | 98               | \$15,265,000                | \$61,267,584                   |                |
| PUBLIC WORKS/UTILITIES                        | 3                  | 10               | \$90,000                    | \$7,646,000                    |                |
| SCHOOLS/EDUCATIONAL                           | 0                  | 4                | \$0                         | \$16,006,450                   |                |
| STORES/MERCANTILE                             | 2                  | 88               | \$1,895,000                 | \$54,357,588                   |                |
| OTHER NON-RES.                                | 2                  | 43               | \$97,000                    | \$11,180,162                   |                |
| OTHER NON-BLD. STRUCT                         | 11                 | 576              | \$347,985                   | \$8,083,848                    |                |
| TOTAL NEW NON-RES.                            | 27                 | 845              | \$17,694,985                | \$172,110,633                  |                |
| TOTAL NEW CONST.                              | 95                 | 2,023            | \$29,204,845                | \$377,496,403                  |                |
| ADDITIONS/REMODELS                            |                    |                  |                             |                                |                |
| RES. GARAGES/CARPORT                          | 1                  | 84               | \$5,600                     | \$155,871                      |                |
| RESIDENTIAL REMODELS                          | 29                 | 920              | \$520,600                   | \$6,937,718                    |                |
| COMMERCIAL REMODELS                           | 15                 | 248              | \$5,196,266                 | \$68,948,391                   |                |
| TOTAL ADDNS./REM.                             | 45                 | 1,252            | \$5,722,466                 | \$76,041,980                   |                |
| TOTAL CONSTRUCTION                            | 140                | 3,275            | \$34,927,311                | \$453,538,383                  |                |
| TOTAL CONSTRUCTION<br>5-YR. HISTORY-CURRENT M | IONTH              |                  |                             |                                |                |
| 2006                                          | 140                | 3,275            | \$34,927,311                | \$453,538,383                  | 0.23%          |
| 2005                                          | 206                | 5,530            | \$34,552,635                | \$452,511,964                  | 10.71%         |
| 2004                                          | 220                | 3,489            | \$16,135,786                | \$408,726,402                  | -2.04%         |
| 2003                                          | 247                | 3,918            | \$64,937,279                | \$417,252,162                  | 32.85%         |
| 2002                                          | 240                | 4,848            | \$35,586,641                | \$314,077,929                  | 5.37%          |
| OTHER PERMITS/REVENUE                         | MONTH S # PERMITS  | YTD<br># PERMITS | MONTH<br>REVENUES           | YTD<br>REVENUES                |                |
| ELECTRICAL                                    | 150                | 2 277            | \$28 OOE 11                 | ¢260 704 0E                    |                |
| ELECTRICAL                                    | 158<br>318         | 2,277            | \$28,005.11<br>\$20,707.01  | \$268,784.05<br>\$303.104.46   |                |
| PLUMBING<br>MECHANICAL                        |                    | 4,449            | \$20,797.91<br>\$16,871.41  | \$303,104.46                   |                |
| MECHANICAL                                    | 148                | 2,368            | \$16,871.41<br>\$55,803,20  | \$262,885.49<br>\$704.861.64   |                |
| TOTAL CONSTRUCTION                            | 140<br>764         | 3,275            | \$55,893.20<br>\$121.567.63 | \$794,861.64<br>\$1.620.635.64 |                |
| TOTAL CONST/OTHER                             | 764                | 12,369           | \$121,567.63                | \$1,629,635.64                 |                |