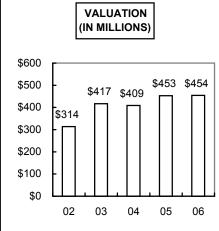

### BUILDING INSPECTION STATISTICAL REPORT MONTH OF DECEMBER 2006

| NEW RESIDENTIAL                               | MONTH<br># PERMITS | YTD<br># PERMITS | MONTH<br>VALUATION          | YTD<br>VALUATION               | +/-<br>PREV YR |
|-----------------------------------------------|--------------------|------------------|-----------------------------|--------------------------------|----------------|
| 1-FAMILY RESIDENCE                            | 68                 | 1,123            | \$11,509,860                | \$184,550,770                  |                |
| 2-FAMILY RESIDENCE                            | 0                  | 25               | \$0                         | \$3,485,000                    |                |
| 3 OR MORE RESIDENTIAL                         | 0                  | 30               | \$0                         | \$17,350,000                   |                |
| TOTAL NEW RES.                                | 68                 | 1,178            | \$11,509,860                | \$205,385,770                  |                |
| NEW NON-RESIDENTIAL                           |                    |                  |                             |                                |                |
| AMUSEMENT/REC.                                | 0                  | 14               | \$0                         | \$1,398,431                    |                |
| CHURCHES/RELIGIOUS                            | 0                  | 3                | \$0                         | \$1,700,000                    |                |
| INDUSTRIAL                                    | 0                  | 2                | \$0                         | \$527,900                      |                |
| PARKING GARAGES                               | 0                  | 2                | \$0                         | \$493,770                      |                |
| SERV. STATIONS/REP. G.                        | 0                  | 2                | \$0                         | \$248,900                      |                |
| HOSPITAL/INSTITUTION                          | 0                  | 3                | \$0                         | \$9,200,000                    |                |
| OFFICE/BANK/PROF.                             | 9                  | 98               | \$15,265,000                | \$61,267,584                   |                |
| PUBLIC WORKS/UTILITIES                        | 3                  | 10               | \$90,000                    | \$7,646,000                    |                |
| SCHOOLS/EDUCATIONAL                           | 0                  | 4                | \$0                         | \$16,006,450                   |                |
| STORES/MERCANTILE                             | 2                  | 88               | \$1,895,000                 | \$54,357,588                   |                |
| OTHER NON-RES.                                | 2                  | 43               | \$97,000                    | \$11,180,162                   |                |
| OTHER NON-BLD. STRUCT                         | 11                 | 576              | \$347,985                   | \$8,083,848                    |                |
| TOTAL NEW NON-RES.                            | 27                 | 845              | \$17,694,985                | \$172,110,633                  |                |
| TOTAL NEW CONST.                              | 95                 | 2,023            | \$29,204,845                | \$377,496,403                  |                |
| ADDITIONS/REMODELS                            |                    |                  |                             |                                |                |
| RES. GARAGES/CARPORT                          | 1                  | 84               | \$5,600                     | \$155,871                      |                |
| RESIDENTIAL REMODELS                          | 29                 | 920              | \$520,600                   | \$6,937,718                    |                |
| COMMERCIAL REMODELS                           | 15                 | 248              | \$5,196,266                 | \$68,948,391                   |                |
| TOTAL ADDNS./REM.                             | 45                 | 1,252            | \$5,722,466                 | \$76,041,980                   |                |
| TOTAL CONSTRUCTION                            | 140                | 3,275            | \$34,927,311                | \$453,538,383                  |                |
| TOTAL CONSTRUCTION<br>5-YR. HISTORY-CURRENT M | IONTH              |                  |                             |                                |                |
| 2006                                          | 140                | 3,275            | \$34,927,311                | \$453,538,383                  | 0.23%          |
| 2005                                          | 206                | 5,530            | \$34,552,635                | \$452,511,964                  | 10.71%         |
| 2004                                          | 220                | 3,489            | \$16,135,786                | \$408,726,402                  | -2.04%         |
| 2003                                          | 247                | 3,918            | \$64,937,279                | \$417,252,162                  | 32.85%         |
| 2002                                          | 240                | 4,848            | \$35,586,641                | \$314,077,929                  | 5.37%          |
| OTHER PERMITS/REVENUE                         | MONTH S # PERMITS  | YTD<br># PERMITS | MONTH<br>REVENUES           | YTD<br>REVENUES                |                |
| ELECTRICAL                                    | 150                | 2 277            | \$28 OOE 11                 | ¢260 704 0E                    |                |
| ELECTRICAL                                    | 158<br>318         | 2,277            | \$28,005.11<br>\$20,707.01  | \$268,784.05<br>\$303.104.46   |                |
| PLUMBING<br>MECHANICAL                        |                    | 4,449            | \$20,797.91<br>\$16,871.41  | \$303,104.46                   |                |
| MECHANICAL                                    | 148                | 2,368            | \$16,871.41<br>\$55,803,20  | \$262,885.49<br>\$704.861.64   |                |
| TOTAL CONSTRUCTION                            | 140<br>764         | 3,275            | \$55,893.20<br>\$121.567.63 | \$794,861.64<br>\$1.620.635.64 |                |
| TOTAL CONST/OTHER                             | 764                | 12,369           | \$121,567.63                | \$1,629,635.64                 |                |