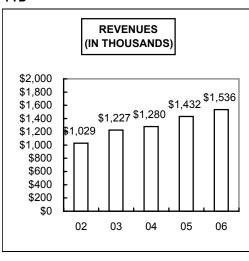

#### **MONTH OF NOVEMBER 2006**

|                               |      | MONTH        | YTD            | +/-     |
|-------------------------------|------|--------------|----------------|---------|
| REVENUES (CON'T)              |      | REVENUES     | REVENUES       | PREV YR |
| TOTAL CONST./OTHER            |      | \$168,561.32 | \$1,508,068.01 |         |
| LICENSES/REG.                 |      | \$0.00       | \$0.00         |         |
| GEN. CONTRACTOR REG.          |      | \$525.00     | \$27,940.95    |         |
| TOTAL REVENUES                |      | \$169,086.32 | \$1,536,008.96 |         |
|                               |      |              |                |         |
| <b>TOTAL REVENUES 5-YR. H</b> | IST. |              |                |         |
| 2006                          |      | \$169,086.32 | \$1,536,008.96 | 7.27%   |
| 2005                          |      | \$133,870.73 | \$1,431,869.09 | 11.88%  |
| 2004                          |      | \$84,693.87  | \$1,279,875.51 | 4.31%   |
| 2003                          |      | \$100,878.59 | \$1,226,945.61 | 19.27%  |
| 2002                          |      | \$90,988.90  | \$1,028,705.45 | 11.07%  |
|                               |      |              |                |         |

### **FIVE YEAR HISTORY -YTD**

YTD