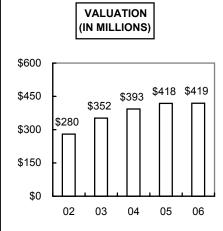

,407 |
| 2003 | <br>3,205 | 41,137 |
| 2002 | <br>3,694 | 32,831 |
|      |           |        |

**MONTH** 

| <u>MISCELLANEOUS</u>  | MONTH        | YTD    |
|-----------------------|--------------|--------|
| DUPLEX BLDGS/UNITS    | <br>3/6      | 25/50  |
| TRI-PLEX BLDGS/UNITS  | <br>0/0      | 0/0    |
| QUAD-PLEX BLDGS/UNITS | <br>0/0      | 0/0    |
| APTS. BLDGS/UNITS     | <br>0/0      | 27/220 |
| HOTEL/MOTEL BLDG/UNIT | <br>0/0      | 3/250  |
| ROOFS                 | <br>39       | 669    |
| PLANS CHK'D/AVG/DAY   | <br>130 1.63 | 2,164  |
| RED TAGS - BUILDING   | <br>111      | 1,848  |
| ELECTRICAL            | <br>69       | 793    |
| PLUMBING              | <br>102      | 943    |
| MECHANICAL            | <br>65       | 522    |

### **FIVE YEAR HISTORY -YTD**

YTD