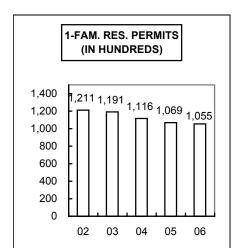

41,407 |
| 2003 | <br>3,205 | 41,137 |
| 2002 | <br>3,694 | 32,831 |
|      |           |        |

**MONTH** 

| <u>MISCELLANEOUS</u>  | MONTH        | YTD    |
|-----------------------|--------------|--------|
| DUPLEX BLDGS/UNITS    | <br>3/6      | 25/50  |
| TRI-PLEX BLDGS/UNITS  | <br>0/0      | 0/0    |
| QUAD-PLEX BLDGS/UNITS | <br>0/0      | 0/0    |
| APTS. BLDGS/UNITS     | <br>0/0      | 27/220 |
| HOTEL/MOTEL BLDG/UNIT | <br>0/0      | 3/250  |
| ROOFS                 | <br>39       | 669    |
| PLANS CHK'D/AVG/DAY   | <br>130 1.63 | 2,164  |
| RED TAGS - BUILDING   | <br>111      | 1,848  |
| ELECTRICAL            | <br>69       | 793    |
| PLUMBING              | <br>102      | 943    |
| MECHANICAL            | <br>65       | 522    |

### **FIVE YEAR HISTORY -YTD**

YTD