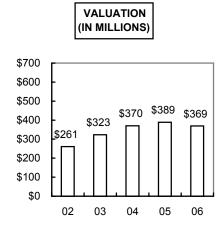

### BUILDING INSPECTION STATISTICAL REPORT MONTH OF OCTOBER 2006

| NEW RESIDENTIAL                               | +       | MONTH<br>FPERMITS  | YTD<br># PERMITS | MONTH<br>VALUATION         | YTD<br>VALUATION | +/-<br>PREV YR |
|-----------------------------------------------|---------|--------------------|------------------|----------------------------|------------------|----------------|
| 1-FAMILY RESIDENCE                            |         | 85                 | 973              | \$13,033,630               | \$158,880,270    |                |
| 2-FAMILY RESIDENCE                            |         | 0                  | 22               | \$0                        | \$3,212,000      |                |
| 3 OR MORE RESIDENTIAL                         |         | 28                 | 30               | \$12,000,000               | \$17,350,000     |                |
| TOTAL NEW RES.                                |         | 113                | 1,025            | \$25,033,630               | \$179,442,270    |                |
| NEW NON-RESIDENTIAL                           |         |                    |                  |                            |                  |                |
| AMUSEMENT/REC.                                |         | 0                  | 13               | \$0                        | \$1,238,431      |                |
| CHURCHES/RELIGIOUS                            |         | 0                  | 3                | \$0                        | \$1,700,000      |                |
| INDUSTRIAL                                    |         | 0                  | 2                | \$0                        | \$527,900        |                |
| PARKING GARAGES                               |         | 0                  | 2                | \$0                        | \$493,770        |                |
| SERV. STATIONS/REP. G.                        |         | 0                  | 2                | \$0                        | \$248,900        |                |
| HOSPITAL/INSTITUTION                          |         | 0                  | 3                | \$0                        | \$9,200,000      |                |
| OFFICE/BANK/PROF.                             |         | 7                  | 82               | \$3,591,500                | \$37,472,784     |                |
| PUBLIC WORKS/UTILITIES                        |         | 1                  | 7                | \$19,500                   | \$7,556,000      |                |
| SCHOOLS/EDUCATIONAL                           |         | 0                  | 4                | \$0                        | \$16,006,450     |                |
| STORES/MERCANTILE                             |         | 10                 | 80               | \$786,000                  | \$51,770,588     |                |
| OTHER NON-RES.                                |         | 4                  | 36               | \$302,550                  | \$6,243,162      |                |
| OTHER NON-BLD. STRUCT                         |         | 45                 | 539              | \$2,521,425                | \$7,393,887      |                |
| TOTAL NEW NON-RES.                            |         | 67                 | 773              | \$7,220,975                | \$139,851,872    |                |
| TOTAL NEW CONST.                              |         | 180                | 1,798            | \$32,254,605               | \$319,294,142    |                |
| ADDITIONS/REMODELS                            |         |                    |                  |                            |                  |                |
| RES. GARAGES/CARPORT                          |         | 2                  | 21               | \$20,295                   | \$139,771        |                |
| RESIDENTIAL REMODELS                          |         | 78                 | 873              | \$199,550                  | \$5,802,958      |                |
| COMMERCIAL REMODELS                           |         | 22                 | 232              | \$3,226,980                | \$43,671,369     |                |
| TOTAL ADDNS./REM.                             |         | 102                | 1,126            | \$3,446,825                | \$49,614,098     |                |
| TOTAL CONSTRUCTION                            |         | 282                | 2,924            | \$35,701,430               | \$368,908,240    |                |
| TOTAL CONSTRUCTION<br>5-YR. HISTORY-CURRENT N | IONTH   | 1                  |                  |                            |                  |                |
| 2006                                          |         | 282                | 2,924            | \$35,701,430               | \$368,908,240    | -5.11%         |
| 2005                                          |         | 541                | 4,996            | \$35,030,710               | \$388,789,166    | 5.18%          |
| 2004                                          |         | 296                | 3,089            | \$46,714,819               | \$369,642,434    | 14.33%         |
| 2003                                          |         | 328                | 3,456            | \$24,905,421               | \$323,308,104    | 23.70%         |
| 2002                                          |         | 356                | 4,348            | \$25,681,147               | \$261,354,735    | -4.04%         |
| OTHER PERMITS/REVENUE                         | <br>S # | MONTH<br># PERMITS | YTD<br># PERMITS | MONTH<br>REVENUES          | YTD<br>REVENUES  |                |
| ELECTRICAL                                    |         | 204                | 1,930            | \$19,713.67                | \$222,200.84     |                |
| PLUMBING                                      |         | 418                | 3,758            | \$20,435.95                | \$260,574.40     |                |
| MECHANICAL                                    |         | 194                | 2,047            | \$20,435.95<br>\$17,709.80 | \$230,517.43     |                |
| TOTAL CONSTRUCTION                            |         | 282                | 2,924            | \$81,820.93                | \$626,214.02     |                |
| TOTAL CONST/OTHER                             |         | 1,098              | 10,659           | \$139,680.35               | \$1,339,506.69   |                |
| TOTAL CONST/OTHER                             |         | 1,090              | פטט,טו           | φ 13 <del>3</del> ,000.33  | φ1,339,300.09    |                |