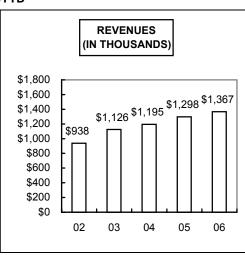

#### **MONTH OF OCTOBER 2006**

|                        |      | MONTH        | YTD            | +/-     |
|------------------------|------|--------------|----------------|---------|
| REVENUES (CON'T)       |      | REVENUES     | REVENUES       | PREV YR |
| TOTAL CONST./OTHER     |      | \$139,680.35 | \$1,339,506.69 |         |
| LICENSES/REG.          |      | \$0.00       | \$0.00         |         |
| GEN. CONTRACTOR REG.   |      | \$825.00     | \$27,415.95    |         |
| TOTAL REVENUES         |      | \$140,505.35 | \$1,366,922.64 |         |
| TOTAL REVENUES 5-YR. H | IST. |              |                |         |
| 2006                   |      | \$140,505.35 | \$1,366,922.64 | 5.31%   |
| 2005                   |      | \$171,883.74 | \$1,297,998.36 | 8.60%   |
| 2004                   |      | \$118,452.46 | \$1,195,181.64 | 6.14%   |
| 2003                   |      | \$111,336.88 | \$1,126,067.02 | 20.09%  |
| 2002                   |      | \$107,656.90 | \$937,716.55   | 11.43%  |
|                        |      |              |                |         |