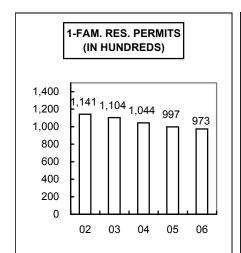

### BUILDING INSPECTION STATISTICAL REPORT MONTH OF OCTOBER 2006

| NEW RESIDENTIAL                               | +       | MONTH<br>FPERMITS  | YTD<br># PERMITS | MONTH<br>VALUATION         | YTD<br>VALUATION | +/-<br>PREV YR |
|-----------------------------------------------|---------|--------------------|------------------|----------------------------|------------------|----------------|
| 1-FAMILY RESIDENCE                            |         | 85                 | 973              | \$13,033,630               | \$158,880,270    |                |
| 2-FAMILY RESIDENCE                            |         | 0                  | 22               | \$0                        | \$3,212,000      |                |
| 3 OR MORE RESIDENTIAL                         |         | 28                 | 30               | \$12,000,000               | \$17,350,000     |                |
| TOTAL NEW RES.                                |         | 113                | 1,025            | \$25,033,630               | \$179,442,270    |                |
| NEW NON-RESIDENTIAL                           |         |                    |                  |                            |                  |                |
| AMUSEMENT/REC.                                |         | 0                  | 13               | \$0                        | \$1,238,431      |                |
| CHURCHES/RELIGIOUS                            |         | 0                  | 3                | \$0                        | \$1,700,000      |                |
| INDUSTRIAL                                    |         | 0                  | 2                | \$0                        | \$527,900        |                |
| PARKING GARAGES                               |         | 0                  | 2                | \$0                        | \$493,770        |                |
| SERV. STATIONS/REP. G.                        |         | 0                  | 2                | \$0                        | \$248,900        |                |
| HOSPITAL/INSTITUTION                          |         | 0                  | 3                | \$0                        | \$9,200,000      |                |
| OFFICE/BANK/PROF.                             |         | 7                  | 82               | \$3,591,500                | \$37,472,784     |                |
| PUBLIC WORKS/UTILITIES                        |         | 1                  | 7                | \$19,500                   | \$7,556,000      |                |
| SCHOOLS/EDUCATIONAL                           |         | 0                  | 4                | \$0                        | \$16,006,450     |                |
| STORES/MERCANTILE                             |         | 10                 | 80               | \$786,000                  | \$51,770,588     |                |
| OTHER NON-RES.                                |         | 4                  | 36               | \$302,550                  | \$6,243,162      |                |
| OTHER NON-BLD. STRUCT                         |         | 45                 | 539              | \$2,521,425                | \$7,393,887      |                |
| TOTAL NEW NON-RES.                            |         | 67                 | 773              | \$7,220,975                | \$139,851,872    |                |
| TOTAL NEW CONST.                              |         | 180                | 1,798            | \$32,254,605               | \$319,294,142    |                |
| ADDITIONS/REMODELS                            |         |                    |                  |                            |                  |                |
| RES. GARAGES/CARPORT                          |         | 2                  | 21               | \$20,295                   | \$139,771        |                |
| RESIDENTIAL REMODELS                          |         | 78                 | 873              | \$199,550                  | \$5,802,958      |                |
| COMMERCIAL REMODELS                           |         | 22                 | 232              | \$3,226,980                | \$43,671,369     |                |
| TOTAL ADDNS./REM.                             |         | 102                | 1,126            | \$3,446,825                | \$49,614,098     |                |
| TOTAL CONSTRUCTION                            |         | 282                | 2,924            | \$35,701,430               | \$368,908,240    |                |
| TOTAL CONSTRUCTION<br>5-YR. HISTORY-CURRENT N | IONTH   | 1                  |                  |                            |                  |                |
| 2006                                          |         | 282                | 2,924            | \$35,701,430               | \$368,908,240    | -5.11%         |
| 2005                                          |         | 541                | 4,996            | \$35,030,710               | \$388,789,166    | 5.18%          |
| 2004                                          |         | 296                | 3,089            | \$46,714,819               | \$369,642,434    | 14.33%         |
| 2003                                          |         | 328                | 3,456            | \$24,905,421               | \$323,308,104    | 23.70%         |
| 2002                                          |         | 356                | 4,348            | \$25,681,147               | \$261,354,735    | -4.04%         |
| OTHER PERMITS/REVENUE                         | <br>S # | MONTH<br># PERMITS | YTD<br># PERMITS | MONTH<br>REVENUES          | YTD<br>REVENUES  |                |
| ELECTRICAL                                    |         | 204                | 1,930            | \$19,713.67                | \$222,200.84     |                |
| PLUMBING                                      |         | 418                | 3,758            | \$20,435.95                | \$260,574.40     |                |
| MECHANICAL                                    |         | 194                | 2,047            | \$20,435.95<br>\$17,709.80 | \$230,517.43     |                |
| TOTAL CONSTRUCTION                            |         | 282                | 2,924            | \$81,820.93                | \$626,214.02     |                |
| TOTAL CONST/OTHER                             |         | 1,098              | 10,659           | \$139,680.35               | \$1,339,506.69   |                |
| TOTAL CONST/OTHER                             |         | 1,090              | פטט,טו           | φ 13 <del>3</del> ,000.33  | φ1,339,300.09    |                |