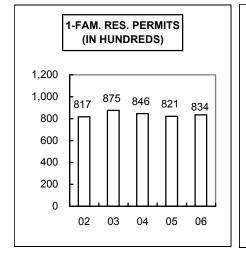

## BUILDING INSPECTION STATISTICAL REPORT MONTH OF AUGUST 2006

| NEW RESIDENTIAL                               | MONTH<br># PERMITS | YTD<br># PERMITS | MONTH<br>VALUATION   | YTD<br>VALUATION | +/-<br>PREV YR |
|-----------------------------------------------|--------------------|------------------|----------------------|------------------|----------------|
| 1-FAMILY RESIDENCE                            | 107                | 834              | \$17,333,138         | \$136,722,475    |                |
| 2-FAMILY RESIDENCE                            | 0                  | 22               | \$17,333,138<br>\$0  | \$3,212,000      |                |
| 3 OR MORE RESIDENTIAL                         | 0                  | 2                | \$0<br>\$0           | \$5,350,000      |                |
| TOTAL NEW RES.                                | 107                | 858              | \$17,333,138         | \$145,284,475    |                |
| TOTAL NEW RES.                                | 107                | 000              | φ17,333,130          | \$143,204,473    |                |
| NEW NON-RESIDENTIAL                           |                    |                  |                      |                  |                |
| AMUSEMENT/REC.                                | 0                  | 13               | \$0                  | \$1,238,431      |                |
| CHURCHES/RELIGIOUS                            | 0                  | 2                | \$0                  | \$1,300,000      |                |
| INDUSTRIAL                                    | 2                  | 2                | \$527,900            | \$527,900        |                |
| PARKING GARAGES                               | 0                  | 2                | \$0                  | \$493,770        |                |
| SERV. STATIONS/REP. G.                        | 0                  | 2                | \$0                  | \$248,900        |                |
| HOSPITAL/INSTITUTION                          | 0                  | 3                | \$0                  | \$9,200,000      |                |
| OFFICE/BANK/PROF.                             | 6                  | 71               | \$1,862,633          | \$30,490,284     |                |
| PUBLIC WORKS/UTILITIES                        | 3                  | 6                | \$69,500             | \$7,536,500      |                |
| SCHOOLS/EDUCATIONAL                           | 0                  | 4                | \$0                  | \$16,006,450     |                |
| STORES/MERCANTILE                             | 6                  | 65               | \$4,245,700          | \$48,524,588     |                |
| OTHER NON-RES.                                | 3                  | 30               | \$4,920,500          | \$5,872,561      |                |
| OTHER NON-BLD. STRUCT                         | 29                 | 475              | \$300,602            | \$4,543,842      |                |
| TOTAL NEW NON-RES.                            | 49                 | 675              | \$11,926,835         | \$125,983,226    |                |
|                                               |                    |                  |                      |                  |                |
| TOTAL NEW CONST.                              | 156                | 1,533            | \$29,259,973         | \$271,267,701    |                |
| ADDITIONS/REMODELS                            |                    |                  |                      |                  |                |
| RES. GARAGES/CARPORT                          | 6                  | 17               | \$12,750             | \$106,826        |                |
| RESIDENTIAL REMODELS                          | 72                 | 726              | \$781,242            | \$4,980,637      |                |
| COMMERCIAL REMODELS                           | 10                 | 193              | \$352,325            | \$37,712,889     |                |
| TOTAL ADDNS./REM.                             | 88                 | 936              | \$1,146,317          | \$42,800,352     |                |
| TOTAL CONSTRUCTION                            | 244                | 2,469            | \$30,406,290         | \$314,068,053    |                |
| TOTAL CONSTRUCTION<br>5-YR. HISTORY-CURRENT M | ONTH               |                  |                      |                  |                |
|                                               |                    | 0.400            | <b>ADD 400 000</b>   | 0044 000 050     | 0.400/         |
| 2006                                          | 244                | 2,469            | \$30,406,290         | \$314,068,053    | -3.10%         |
| 2005                                          | 910                | 3,650            | \$21,918,098         | \$324,114,906    | 11.82%         |
| 2004                                          | 301                | 2,528            | \$48,812,384         | \$289,843,353    | 13.50%         |
| 2003                                          | 313                | 2,766            | \$21,216,458         | \$255,376,071    | 23.32%         |
| 2002                                          | 493                | 3,623            | \$38,586,456         | \$207,091,730    | -13.77%        |
|                                               | MONTH              | YTD              | MONTH                | УТР              |                |
| OTHER PERMITS/REVENUES                        | S # PERMITS        | # PERMITS        | REVENUES             | REVENUES         |                |
| ELECTRICAL                                    | 210                | 1,568            | \$25,036.38          | \$187,596.59     |                |
| PLUMBING                                      | 358                | 3,048            | \$30,848.04          | \$223,076.20     |                |
| MECHANICAL                                    | 235                | 1,702            | \$26,230.08          | \$189,195.03     |                |
| TOTAL CONSTRUCTION                            | 244                | 2,469            | \$90,049.95          | \$504,121.00     |                |
| TOTAL CONST/OTHER                             | 1,047              | 8,787            | \$172,164.45         | \$1,103,988.82   |                |
|                                               | .,•                |                  | ana ∓·· <b>,····</b> |                  |                |

## FIVE YEAR HISTORY -YTD