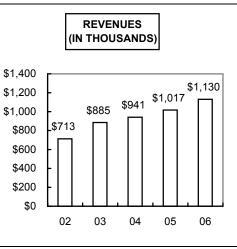

## **MONTH OF AUGUST 2006**

|                                                                                                                                                                                                                                     |                  | MONTH                                                                                                                               |         | VTA                                                                                                                          |         |  |
|-------------------------------------------------------------------------------------------------------------------------------------------------------------------------------------------------------------------------------------|------------------|-------------------------------------------------------------------------------------------------------------------------------------|---------|------------------------------------------------------------------------------------------------------------------------------|---------|--|
|                                                                                                                                                                                                                                     |                  | MONTH                                                                                                                               |         | YTD                                                                                                                          | +/-     |  |
| REVENUES (CON'T)                                                                                                                                                                                                                    |                  | REVENUES                                                                                                                            |         | REVENUES                                                                                                                     | PREV YR |  |
| TOTAL CONST./OTHER                                                                                                                                                                                                                  |                  | \$172,164.45                                                                                                                        |         | \$1,103,988.82                                                                                                               |         |  |
| LICENSES/REG.                                                                                                                                                                                                                       |                  | \$0.00                                                                                                                              |         | \$0.00                                                                                                                       |         |  |
| GEN. CONTRACTOR REG.                                                                                                                                                                                                                |                  | \$2,359.80                                                                                                                          |         | \$25,590.95                                                                                                                  |         |  |
| TOTAL REVENUES                                                                                                                                                                                                                      |                  | \$174,524.25                                                                                                                        |         | \$1,129,579.77                                                                                                               |         |  |
| TOTAL REVENUES 5-YR. HI                                                                                                                                                                                                             | ST               |                                                                                                                                     |         |                                                                                                                              |         |  |
| 2006                                                                                                                                                                                                                                |                  | \$174,524.25                                                                                                                        |         | \$1,129,579.77                                                                                                               | 11.12%  |  |
| 2005                                                                                                                                                                                                                                |                  | \$120,991.70                                                                                                                        |         | \$1,016,558.37                                                                                                               | 8.07%   |  |
| 2003                                                                                                                                                                                                                                |                  | \$115,347.98                                                                                                                        |         | \$940,609.02                                                                                                                 | 6.25%   |  |
|                                                                                                                                                                                                                                     |                  |                                                                                                                                     |         |                                                                                                                              |         |  |
| 2003                                                                                                                                                                                                                                |                  | \$97,617.33                                                                                                                         |         | \$885,253.44                                                                                                                 | 24.12%  |  |
| 2002                                                                                                                                                                                                                                |                  | \$103,064.46                                                                                                                        |         | \$713,223.67                                                                                                                 | 10.07%  |  |
|                                                                                                                                                                                                                                     |                  |                                                                                                                                     |         |                                                                                                                              |         |  |
| INSPECTIONS                                                                                                                                                                                                                         |                  | MONTH                                                                                                                               | PER DAY | YTD                                                                                                                          |         |  |
| STRUCTURAL                                                                                                                                                                                                                          |                  | 1,037                                                                                                                               | 15.03   | 7,526                                                                                                                        |         |  |
| ELECTRICAL                                                                                                                                                                                                                          |                  | 1,007                                                                                                                               | 14.57   | 6,409                                                                                                                        |         |  |
| PLUMBING                                                                                                                                                                                                                            |                  | 933                                                                                                                                 | 13.52   | 7,314                                                                                                                        |         |  |
|                                                                                                                                                                                                                                     |                  |                                                                                                                                     |         |                                                                                                                              |         |  |
| MECHANICAL                                                                                                                                                                                                                          |                  | 491                                                                                                                                 | 7.12    | 3,918                                                                                                                        |         |  |
| TOTAL INSP/AVG/DAY                                                                                                                                                                                                                  |                  | 3,466                                                                                                                               | 16.74   | 25,167                                                                                                                       |         |  |
|                                                                                                                                                                                                                                     |                  |                                                                                                                                     |         |                                                                                                                              |         |  |
| TOTAL INSPECTIONS                                                                                                                                                                                                                   |                  |                                                                                                                                     |         |                                                                                                                              |         |  |
| TOTAL INSPECTIONS<br>5-YR. HISTORY                                                                                                                                                                                                  |                  | MONTH                                                                                                                               |         | YTD                                                                                                                          |         |  |
| 5-YR. HISTORY                                                                                                                                                                                                                       |                  |                                                                                                                                     |         |                                                                                                                              |         |  |
| <b>5-YR. HISTORY</b><br>2006                                                                                                                                                                                                        |                  | 3,466                                                                                                                               |         | 25,167                                                                                                                       |         |  |
| <b>5-YR. HISTORY</b><br>2006<br>2005                                                                                                                                                                                                |                  | 3,466<br>4,218                                                                                                                      |         | 25,167<br>35,163                                                                                                             |         |  |
| <b>5-YR. HISTORY</b><br>2006<br>2005<br>2004                                                                                                                                                                                        |                  | 3,466<br>4,218<br>4,923                                                                                                             |         | 25,167<br>35,163<br>29,755                                                                                                   |         |  |
| <b>5-YR. HISTORY</b><br>2006<br>2005<br>2004<br>2003                                                                                                                                                                                | <br><br>         | 3,466<br>4,218<br>4,923<br>4,522                                                                                                    |         | 25,167<br>35,163<br>29,755<br>30,281                                                                                         |         |  |
| <b>5-YR. HISTORY</b><br>2006<br>2005<br>2004                                                                                                                                                                                        | <br><br><br>     | 3,466<br>4,218<br>4,923                                                                                                             |         | 25,167<br>35,163<br>29,755                                                                                                   |         |  |
| 5-YR. HISTORY<br>2006<br>2005<br>2004<br>2003<br>2002<br><u>MISCELLANEOUS</u>                                                                                                                                                       | <br><br>         | 3,466<br>4,218<br>4,923<br>4,522<br>2,939<br><b>MONTH</b>                                                                           |         | 25,167<br>35,163<br>29,755<br>30,281<br>23,159<br><b>YTD</b>                                                                 |         |  |
| 5-YR. HISTORY<br>2006<br>2005<br>2004<br>2003<br>2002                                                                                                                                                                               | <br><br>         | 3,466<br>4,218<br>4,923<br>4,522<br>2,939                                                                                           |         | 25,167<br>35,163<br>29,755<br>30,281<br>23,159                                                                               |         |  |
| 5-YR. HISTORY<br>2006<br>2005<br>2004<br>2003<br>2002<br><u>MISCELLANEOUS</u>                                                                                                                                                       | <br><br>         | 3,466<br>4,218<br>4,923<br>4,522<br>2,939<br><b>MONTH</b>                                                                           |         | 25,167<br>35,163<br>29,755<br>30,281<br>23,159<br><b>YTD</b>                                                                 |         |  |
| 5-YR. HISTORY 2006 2005 2004 2003 2002 <u>MISCELLANEOUS</u> DUPLEX BLDGS/UNITS                                                                                                                                                      | <br><br><br>     | 3,466<br>4,218<br>4,923<br>4,522<br>2,939<br><b>MONTH</b><br>0/0                                                                    |         | 25,167<br>35,163<br>29,755<br>30,281<br>23,159<br><b>YTD</b><br>22/44                                                        |         |  |
| 5-YR. HISTORY<br>2006<br>2005<br>2004<br>2003<br>2002<br><u>MISCELLANEOUS</u><br>DUPLEX BLDGS/UNITS<br>TRI-PLEX BLDGS/UNITS                                                                                                         |                  | 3,466<br>4,218<br>4,923<br>4,522<br>2,939<br><b>MONTH</b><br>0/0<br>0/0                                                             |         | 25,167<br>35,163<br>29,755<br>30,281<br>23,159<br>YTD<br>22/44<br>0/0                                                        |         |  |
| 5-YR. HISTORY 2006 2005 2004 2003 2002 <u>MISCELLANEOUS</u> DUPLEX BLDGS/UNITS TRI-PLEX BLDGS/UNITS QUAD-PLEX BLDGS/UNITS                                                                                                           |                  | 3,466<br>4,218<br>4,923<br>4,522<br>2,939<br><b>MONTH</b><br>0/0<br>0/0<br>0/0                                                      |         | 25,167<br>35,163<br>29,755<br>30,281<br>23,159<br>YTD<br>22/44<br>0/0<br>0/0                                                 |         |  |
| 5-YR. HISTORY 2006 2005 2004 2003 2002 <u>MISCELLANEOUS</u> DUPLEX BLDGS/UNITS TRI-PLEX BLDGS/UNITS QUAD-PLEX BLDGS/UNITS APTS. BLDGS/UNITS                                                                                         |                  | 3,466<br>4,218<br>4,923<br>4,522<br>2,939<br><b>MONTH</b><br>0/0<br>0/0<br>0/0<br>0/0                                               |         | 25,167<br>35,163<br>29,755<br>30,281<br>23,159<br>YTD<br>22/44<br>0/0<br>0/0<br>0/0                                          |         |  |
| 5-YR. HISTORY 2006 2005 2004 2003 2002 <u>MISCELLANEOUS</u> DUPLEX BLDGS/UNITS TRI-PLEX BLDGS/UNITS QUAD-PLEX BLDGS/UNITS APTS. BLDGS/UNITS HOTEL/MOTEL BLDG/UNIT                                                                   |                  | 3,466<br>4,218<br>4,923<br>4,522<br>2,939<br><b>MONTH</b><br>0/0<br>0/0<br>0/0<br>0/0<br>0/0<br>50                                  | 2.13    | 25,167<br>35,163<br>29,755<br>30,281<br>23,159<br>YTD<br>22/44<br>0/0<br>0/0<br>0/0<br>2/170<br>520                          |         |  |
| 5-YR. HISTORY 2006 2005 2004 2003 2002 <u>MISCELLANEOUS</u> DUPLEX BLDGS/UNITS TRI-PLEX BLDGS/UNITS QUAD-PLEX BLDGS/UNITS APTS. BLDGS/UNITS HOTEL/MOTEL BLDG/UNIT ROOFS PLANS CHK'D/AVG/DAY                                         |                  | 3,466<br>4,218<br>4,923<br>4,522<br>2,939<br><b>MONTH</b><br>0/0<br>0/0<br>0/0<br>0/0<br>0/0<br>50<br>196                           | 2.13    | 25,167<br>35,163<br>29,755<br>30,281<br>23,159<br>YTD<br>22/44<br>0/0<br>0/0<br>0/0<br>2/170<br>520<br>1,665                 |         |  |
| 5-YR. HISTORY 2006 2005 2004 2003 2002 <u>MISCELLANEOUS</u> DUPLEX BLDGS/UNITS TRI-PLEX BLDGS/UNITS QUAD-PLEX BLDGS/UNITS APTS. BLDGS/UNITS HOTEL/MOTEL BLDG/UNIT ROOFS PLANS CHK'D/AVG/DAY RED TAGS - BUILDING                     |                  | 3,466<br>4,218<br>4,923<br>4,522<br>2,939<br><b>MONTH</b><br>0/0<br>0/0<br>0/0<br>0/0<br>0/0<br>50<br>196<br>180                    | 2.13    | 25,167<br>35,163<br>29,755<br>30,281<br>23,159<br><b>YTD</b><br>22/44<br>0/0<br>0/0<br>0/0<br>2/170<br>520<br>1,665<br>1,435 |         |  |
| 5-YR. HISTORY 2006 2005 2004 2003 2002  MISCELLANEOUS DUPLEX BLDGS/UNITS TRI-PLEX BLDGS/UNITS QUAD-PLEX BLDGS/UNITS APTS. BLDGS/UNITS HOTEL/MOTEL BLDG/UNIT ROOFS PLANS CHK'D/AVG/DAY RED TAGS - BUILDING ELECTRICAL                | <br><br><br><br> | 3,466<br>4,218<br>4,923<br>4,522<br>2,939<br><b>MONTH</b><br>0/0<br>0/0<br>0/0<br>0/0<br>0/0<br>50<br>196<br>180<br>90              | 2.13    | 25,167<br>35,163<br>29,755<br>30,281<br>23,159<br>YTD<br>22/44<br>0/0<br>0/0<br>0/0<br>2/170<br>520<br>1,665<br>1,435<br>560 |         |  |
| 5-YR. HISTORY 2006 2005 2004 2003 2002  MISCELLANEOUS DUPLEX BLDGS/UNITS TRI-PLEX BLDGS/UNITS QUAD-PLEX BLDGS/UNITS HOTEL/MOTEL BLDGS/UNITS HOTEL/MOTEL BLDG/UNIT ROOFS PLANS CHK'D/AVG/DAY RED TAGS - BUILDING ELECTRICAL PLUMBING | <br><br><br><br> | 3,466<br>4,218<br>4,923<br>4,522<br>2,939<br><b>MONTH</b><br>0/0<br>0/0<br>0/0<br>0/0<br>0/0<br>0/0<br>50<br>196<br>180<br>90<br>93 | 2.13    | 25,167<br>35,163<br>29,755<br>30,281<br>23,159<br>YTD<br>22/44<br>0/0<br>0/0<br>2/170<br>520<br>1,665<br>1,435<br>560<br>666 |         |  |
| 5-YR. HISTORY 2006 2005 2004 2003 2002  MISCELLANEOUS DUPLEX BLDGS/UNITS TRI-PLEX BLDGS/UNITS QUAD-PLEX BLDGS/UNITS APTS. BLDGS/UNITS HOTEL/MOTEL BLDG/UNIT ROOFS PLANS CHK'D/AVG/DAY RED TAGS - BUILDING ELECTRICAL                | <br><br><br><br> | 3,466<br>4,218<br>4,923<br>4,522<br>2,939<br><b>MONTH</b><br>0/0<br>0/0<br>0/0<br>0/0<br>0/0<br>50<br>196<br>180<br>90              | 2.13    | 25,167<br>35,163<br>29,755<br>30,281<br>23,159<br>YTD<br>22/44<br>0/0<br>0/0<br>0/0<br>2/170<br>520<br>1,665<br>1,435<br>560 |         |  |

## FIVE YEAR HISTORY -YTD