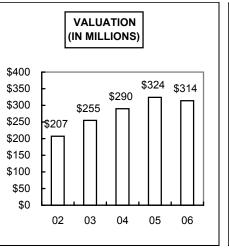

## BUILDING INSPECTION STATISTICAL REPORT MONTH OF AUGUST 2006

| NEW RESIDENTIAL                               | MONTH<br># PERMITS | YTD<br># PERMITS | MONTH<br>VALUATION   | YTD<br>VALUATION | +/-<br>PREV YR |
|-----------------------------------------------|--------------------|------------------|----------------------|------------------|----------------|
| 1-FAMILY RESIDENCE                            | 107                | 834              | \$17,333,138         | \$136,722,475    |                |
| 2-FAMILY RESIDENCE                            | 0                  | 22               | \$17,333,138<br>\$0  | \$3,212,000      |                |
| 3 OR MORE RESIDENTIAL                         | 0                  | 2                | \$0<br>\$0           | \$5,350,000      |                |
| TOTAL NEW RES.                                | 107                | 858              | \$17,333,138         | \$145,284,475    |                |
| TOTAL NEW RES.                                | 107                | 000              | φ17,333,130          | \$143,204,473    |                |
| NEW NON-RESIDENTIAL                           |                    |                  |                      |                  |                |
| AMUSEMENT/REC.                                | 0                  | 13               | \$0                  | \$1,238,431      |                |
| CHURCHES/RELIGIOUS                            | 0                  | 2                | \$0                  | \$1,300,000      |                |
| INDUSTRIAL                                    | 2                  | 2                | \$527,900            | \$527,900        |                |
| PARKING GARAGES                               | 0                  | 2                | \$0                  | \$493,770        |                |
| SERV. STATIONS/REP. G.                        | 0                  | 2                | \$0                  | \$248,900        |                |
| HOSPITAL/INSTITUTION                          | 0                  | 3                | \$0                  | \$9,200,000      |                |
| OFFICE/BANK/PROF.                             | 6                  | 71               | \$1,862,633          | \$30,490,284     |                |
| PUBLIC WORKS/UTILITIES                        | 3                  | 6                | \$69,500             | \$7,536,500      |                |
| SCHOOLS/EDUCATIONAL                           | 0                  | 4                | \$0                  | \$16,006,450     |                |
| STORES/MERCANTILE                             | 6                  | 65               | \$4,245,700          | \$48,524,588     |                |
| OTHER NON-RES.                                | 3                  | 30               | \$4,920,500          | \$5,872,561      |                |
| OTHER NON-BLD. STRUCT                         | 29                 | 475              | \$300,602            | \$4,543,842      |                |
| TOTAL NEW NON-RES.                            | 49                 | 675              | \$11,926,835         | \$125,983,226    |                |
|                                               |                    |                  |                      |                  |                |
| TOTAL NEW CONST.                              | 156                | 1,533            | \$29,259,973         | \$271,267,701    |                |
| ADDITIONS/REMODELS                            |                    |                  |                      |                  |                |
| RES. GARAGES/CARPORT                          | 6                  | 17               | \$12,750             | \$106,826        |                |
| RESIDENTIAL REMODELS                          | 72                 | 726              | \$781,242            | \$4,980,637      |                |
| COMMERCIAL REMODELS                           | 10                 | 193              | \$352,325            | \$37,712,889     |                |
| TOTAL ADDNS./REM.                             | 88                 | 936              | \$1,146,317          | \$42,800,352     |                |
| TOTAL CONSTRUCTION                            | 244                | 2,469            | \$30,406,290         | \$314,068,053    |                |
| TOTAL CONSTRUCTION<br>5-YR. HISTORY-CURRENT M | ONTH               |                  |                      |                  |                |
|                                               |                    | 0.400            | <b>ADD 400 000</b>   | 0044 000 050     | 0.400/         |
| 2006                                          | 244                | 2,469            | \$30,406,290         | \$314,068,053    | -3.10%         |
| 2005                                          | 910                | 3,650            | \$21,918,098         | \$324,114,906    | 11.82%         |
| 2004                                          | 301                | 2,528            | \$48,812,384         | \$289,843,353    | 13.50%         |
| 2003                                          | 313                | 2,766            | \$21,216,458         | \$255,376,071    | 23.32%         |
| 2002                                          | 493                | 3,623            | \$38,586,456         | \$207,091,730    | -13.77%        |
|                                               | MONTH              | YTD              | MONTH                | УТР              |                |
| OTHER PERMITS/REVENUES                        | S # PERMITS        | # PERMITS        | REVENUES             | REVENUES         |                |
| ELECTRICAL                                    | 210                | 1,568            | \$25,036.38          | \$187,596.59     |                |
| PLUMBING                                      | 358                | 3,048            | \$30,848.04          | \$223,076.20     |                |
| MECHANICAL                                    | 235                | 1,702            | \$26,230.08          | \$189,195.03     |                |
| TOTAL CONSTRUCTION                            | 244                | 2,469            | \$90,049.95          | \$504,121.00     |                |
| TOTAL CONST/OTHER                             | 1,047              | 8,787            | \$172,164.45         | \$1,103,988.82   |                |
|                                               | .,•                |                  | ana ∓·· <b>,····</b> |                  |                |

## FIVE YEAR HISTORY -YTD