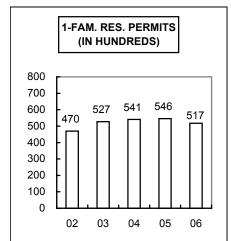

## BUILDING INSPECTION STATISTICAL REPORT MONTH OF MAY 2006

| NEW RESIDENTIAL                               |      | MONTH<br># PERMITS | YTD<br># PERMITS | MONTH<br>VALUATION | YTD<br>VALUATION | +/-<br>PREV YR |
|-----------------------------------------------|------|--------------------|------------------|--------------------|------------------|----------------|
| 1-FAMILY RESIDENCE                            |      | 115                | 517              | \$18,572,783       | \$85,413,700     |                |
| 2-FAMILY RESIDENCE                            |      | 9                  | 21               | \$1,442,000        | \$2,972,000      |                |
| 3 OR MORE RESIDENTIAL                         |      | 1                  | 2                | \$2,600,000        | \$5,350,000      |                |
| TOTAL NEW RES.                                |      | 125                | 540              | \$22,614,783       | \$93,735,700     |                |
| NEW NON-RESIDENTIAL                           |      |                    |                  |                    |                  |                |
| AMUSEMENT/REC.                                |      | 0                  | 6                | \$0                | \$214,704        |                |
| CHURCHES/RELIGIOUS                            |      | 0                  | 2                | \$0                | \$1,300,000      |                |
| INDUSTRIAL                                    |      | 0                  | 0                | \$0                | \$0              |                |
| PARKING GARAGES                               |      | 0                  | 1                | \$0                | \$13,770         |                |
| SERV. STATIONS/REP. G.                        |      | 0                  | 1                | \$0                | \$100,000        |                |
| HOSPITAL/INSTITUTION                          |      | 1                  | 3                | \$1,000,000        | \$9,200,000      |                |
| OFFICE/BANK/PROF.                             |      | 4                  | 48               | \$488,450          | \$26,071,651     |                |
| PUBLIC WORKS/UTILITIES                        |      | 1                  | 3                | \$7,400,000        | \$7,467,000      |                |
| SCHOOLS/EDUCATIONAL                           |      | 0                  | 2                | \$0                | \$15,956,450     |                |
| STORES/MERCANTILE                             |      | 4                  | 39               | \$1,867,976        | \$26,243,378     |                |
| OTHER NON-RES.                                |      | 5                  | 17               | \$80,595           | \$523,010        |                |
| OTHER NON-BLD. STRUCT                         |      | 83                 | 324              | \$707,761          | \$2,929,057      |                |
| TOTAL NEW NON-RES.                            |      | 98                 | 446              | \$11,544,782       | \$90,019,020     |                |
| TOTAL NEW CONST.                              |      | 223                | 986              | \$34,159,565       | \$183,754,720    |                |
| ADDITIONS/REMODELS                            |      |                    |                  |                    |                  |                |
| RES. GARAGES/CARPORT                          |      | 4                  | 9                | \$39,978           | \$62,626         |                |
| RESIDENTIAL REMODELS                          |      | 136                | 508              | \$612,264          | \$2,892,382      |                |
| COMMERCIAL REMODELS                           |      | 34                 | 132              | \$6,753,205        | \$22,044,885     |                |
| TOTAL ADDNS./REM.                             |      | 174                | 649              | \$7,405,447        | \$24,999,893     |                |
| TOTAL CONSTRUCTION                            |      | 397                | 1,635            | \$41,565,012       | \$208,754,613    |                |
| TOTAL CONSTRUCTION<br>5-YR. HISTORY-CURRENT I | NON. | тн                 |                  |                    |                  |                |
| 2006                                          |      | 397                | 1,635            | \$41,565,012       | \$208,754,613    | 20.72%         |
| 2005                                          |      | 254                | 1,324            | \$30,677,737       | \$172,923,481    | 3.39%          |
| 2004                                          |      | 363                | 1,599            | \$38,767,986       | \$167,258,067    | 7.68%          |
| 2003                                          |      | 357                | 1,720            | \$26,220,706       | \$155,335,385    | 55.69%         |
| 2002                                          |      | 453                | 2,303            | \$17,629,952       | \$99,770,920     | -39.44%        |
|                                               |      | MONTH              | YTD              | MONTH              | YTD              |                |
| OTHER PERMITS/REVENUE                         | S    | # PERMITS          | # PERMITS        | REVENUES           | REVENUES         |                |
| ELECTRICAL                                    |      | 200                | 930              | \$34,956.56        | \$110,270.34     |                |
| PLUMBING                                      |      | 400                | 1,926            | \$24,757.15        | \$129,995.98     |                |
| MECHANICAL                                    |      | 252                | 1,025            | \$21,615.05        | \$119,922.89     |                |
| TOTAL CONSTRUCTION                            |      | 397                | 1,635            | \$62,090.02        | \$274,636.46     |                |
| TOTAL CONST/OTHER                             |      | 1,249              | 5,516            | \$143,418.78       | \$634,825.67     |                |