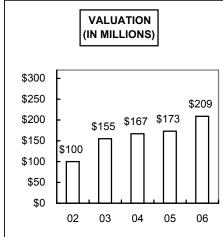

## BUILDING INSPECTION STATISTICAL REPORT MONTH OF MAY 2006

| NEW RESIDENTIAL                               |      | MONTH<br># PERMITS | YTD<br># PERMITS | MONTH<br>VALUATION | YTD<br>VALUATION | +/-<br>PREV YR |
|-----------------------------------------------|------|--------------------|------------------|--------------------|------------------|----------------|
| 1-FAMILY RESIDENCE                            |      | 115                | 517              | \$18,572,783       | \$85,413,700     |                |
| 2-FAMILY RESIDENCE                            |      | 9                  | 21               | \$1,442,000        | \$2,972,000      |                |
| 3 OR MORE RESIDENTIAL                         |      | 1                  | 2                | \$2,600,000        | \$5,350,000      |                |
| TOTAL NEW RES.                                |      | 125                | 540              | \$22,614,783       | \$93,735,700     |                |
| NEW NON-RESIDENTIAL                           |      |                    |                  |                    |                  |                |
| AMUSEMENT/REC.                                |      | 0                  | 6                | \$0                | \$214,704        |                |
| CHURCHES/RELIGIOUS                            |      | 0                  | 2                | \$0                | \$1,300,000      |                |
| INDUSTRIAL                                    |      | 0                  | 0                | \$0                | \$0              |                |
| PARKING GARAGES                               |      | 0                  | 1                | \$0                | \$13,770         |                |
| SERV. STATIONS/REP. G.                        |      | 0                  | 1                | \$0                | \$100,000        |                |
| HOSPITAL/INSTITUTION                          |      | 1                  | 3                | \$1,000,000        | \$9,200,000      |                |
| OFFICE/BANK/PROF.                             |      | 4                  | 48               | \$488,450          | \$26,071,651     |                |
| PUBLIC WORKS/UTILITIES                        |      | 1                  | 3                | \$7,400,000        | \$7,467,000      |                |
| SCHOOLS/EDUCATIONAL                           |      | 0                  | 2                | \$0                | \$15,956,450     |                |
| STORES/MERCANTILE                             |      | 4                  | 39               | \$1,867,976        | \$26,243,378     |                |
| OTHER NON-RES.                                |      | 5                  | 17               | \$80,595           | \$523,010        |                |
| OTHER NON-BLD. STRUCT                         |      | 83                 | 324              | \$707,761          | \$2,929,057      |                |
| TOTAL NEW NON-RES.                            |      | 98                 | 446              | \$11,544,782       | \$90,019,020     |                |
| TOTAL NEW CONST.                              |      | 223                | 986              | \$34,159,565       | \$183,754,720    |                |
| ADDITIONS/REMODELS                            |      |                    |                  |                    |                  |                |
| RES. GARAGES/CARPORT                          |      | 4                  | 9                | \$39,978           | \$62,626         |                |
| RESIDENTIAL REMODELS                          |      | 136                | 508              | \$612,264          | \$2,892,382      |                |
| COMMERCIAL REMODELS                           |      | 34                 | 132              | \$6,753,205        | \$22,044,885     |                |
| TOTAL ADDNS./REM.                             |      | 174                | 649              | \$7,405,447        | \$24,999,893     |                |
| TOTAL CONSTRUCTION                            |      | 397                | 1,635            | \$41,565,012       | \$208,754,613    |                |
| TOTAL CONSTRUCTION<br>5-YR. HISTORY-CURRENT I | NON. | тн                 |                  |                    |                  |                |
| 2006                                          |      | 397                | 1,635            | \$41,565,012       | \$208,754,613    | 20.72%         |
| 2005                                          |      | 254                | 1,324            | \$30,677,737       | \$172,923,481    | 3.39%          |
| 2004                                          |      | 363                | 1,599            | \$38,767,986       | \$167,258,067    | 7.68%          |
| 2003                                          |      | 357                | 1,720            | \$26,220,706       | \$155,335,385    | 55.69%         |
| 2002                                          |      | 453                | 2,303            | \$17,629,952       | \$99,770,920     | -39.44%        |
|                                               |      | MONTH              | YTD              | MONTH              | YTD              |                |
| OTHER PERMITS/REVENUE                         | S    | # PERMITS          | # PERMITS        | REVENUES           | REVENUES         |                |
| ELECTRICAL                                    |      | 200                | 930              | \$34,956.56        | \$110,270.34     |                |
| PLUMBING                                      |      | 400                | 1,926            | \$24,757.15        | \$129,995.98     |                |
| MECHANICAL                                    |      | 252                | 1,025            | \$21,615.05        | \$119,922.89     |                |
| TOTAL CONSTRUCTION                            |      | 397                | 1,635            | \$62,090.02        | \$274,636.46     |                |
| TOTAL CONST/OTHER                             |      | 1,249              | 5,516            | \$143,418.78       | \$634,825.67     |                |