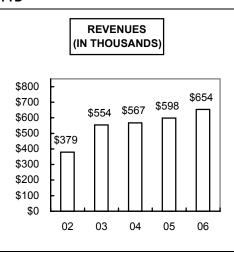

## **MONTH OF MAY 2006**

**TOTAL INSPECTIONS** 

|                        |      | MONTH        | YTD          | +/-     |
|------------------------|------|--------------|--------------|---------|
| REVENUES (CON'T)       |      | REVENUES     | REVENUES     | PREV YR |
| TOTAL CONST./OTHER     |      | \$143,418.78 | \$634,825.67 |         |
| LICENSES/REG.          |      | \$0.00       | \$0.00       |         |
| GEN. CONTRACTOR REG.   |      | \$2,730.00   | \$19,556.15  |         |
| TOTAL REVENUES         |      | \$146,148.78 | \$654,381.82 |         |
| TOTAL REVENUES 5-YR. H | IST. |              |              |         |
| 2006                   |      | \$146,148.78 | \$654,381.82 | 9.44%   |
| 2005                   |      | \$95,204.33  | \$597,931.41 | 5.40%   |
| 2004                   |      | \$127,779.43 | \$567,321.75 | 2.42%   |
| 2003                   |      | \$127,105.75 | \$553,923.96 | 46.17%  |
| 2002                   |      | \$70,709.18  | \$378,956.10 | 7.98%   |
|                        |      |              |              |         |