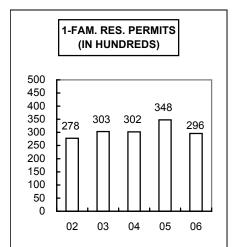

## BUILDING INSPECTION STATISTICAL REPORT MONTH OF MARCH 2006

| NEW RESIDENTIAL                               |      | MONTH<br># PERMITS | YTD<br>#PERMITS  | MONTH<br>VALUATION          | YTD<br>VALUATION             | +/-<br>PREV YR |
|-----------------------------------------------|------|--------------------|------------------|-----------------------------|------------------------------|----------------|
| 1-FAMILY RESIDENCE                            |      | 108                | 296              | \$16,392,909                | \$46,916,985                 |                |
| 2-FAMILY RESIDENCE                            |      | 4                  | 12               | \$480,000                   | \$1,530,000                  |                |
| 3 OR MORE RESIDENTIAL                         |      | 1                  | 1                | \$2,750,000                 | \$2,750,000                  |                |
| TOTAL NEW RES.                                |      | 113                | 309              | \$19,622,909                | \$51,196,985                 |                |
| NEW NON-RESIDENTIAL                           |      |                    |                  |                             |                              |                |
| AMUSEMENT/REC.                                |      | 0                  | 5                | \$0                         | \$122,000                    |                |
| CHURCHES/RELIGIOUS                            |      | 0                  | 2                | \$0                         | \$1,300,000                  |                |
| INDUSTRIAL                                    |      | 0                  | 0                | \$0                         | \$0                          |                |
| PARKING GARAGES                               |      | 0                  | 1                | \$0                         | \$13,770                     |                |
| SERV. STATIONS/REP. G.                        |      | 0                  | 1                | \$0                         | \$100,000                    |                |
| HOSPITAL/INSTITUTION                          |      | 0                  | 1                | \$0                         | \$200,000                    |                |
| OFFICE/BANK/PROF.                             |      | 10                 | 41               | \$5,430,448                 | \$9,784,201                  |                |
| PUBLIC WORKS/UTILITIES                        |      | 0                  | 2                | \$0                         | \$67,000                     |                |
| SCHOOLS/EDUCATIONAL                           |      | 0                  | 0                | \$0                         | \$0                          |                |
| STORES/MERCANTILE                             |      | 16                 | 26               | \$13,025,785                | \$21,514,204                 |                |
| OTHER NON-RES.                                |      | 1                  | 6                | \$40,000                    | \$350,015                    |                |
| OTHER NON-BLD. STRUCT                         |      | 78                 | 187              | \$492,731                   | \$1,465,676                  |                |
| TOTAL NEW NON-RES.                            |      | 105                | 272              | \$18,988,964                | \$34,916,866                 |                |
| TOTAL NEW CONST.                              |      | 218                | 581              | \$38,611,873                | \$86,113,851                 |                |
| ADDITIONS/REMODELS                            |      |                    |                  |                             |                              |                |
| RES. GARAGES/CARPORT                          |      | 2                  | 5                | \$3,648                     | \$22,648                     |                |
| RESIDENTIAL REMODELS                          |      | 98                 | 261              | \$351,460                   | \$1,867,173                  |                |
| COMMERCIAL REMODELS                           |      | 29                 | 72               | \$2,186,195                 | \$10,938,469                 |                |
| TOTAL ADDNS./REM.                             |      | 129                | 338              | \$2,541,303                 | \$12,828,290                 |                |
| TOTAL CONSTRUCTION                            |      | 347                | 919              | \$41,153,176                | \$98,942,141                 |                |
| TOTAL CONSTRUCTION<br>5-YR. HISTORY-CURRENT N | MON. | тн                 |                  |                             |                              |                |
| 2006                                          |      | 347                | 919              | \$41,153,176                | \$98,942,141                 | -3.84%         |
| 2005                                          |      | 323                | 816              | \$54,031,035                | \$102,898,505                | 8.22%          |
| 2004                                          |      | 387                | 907              | \$55,343,442                | \$95,082,896                 | 14.13%         |
| 2003                                          |      | 317                | 979              | \$30,020,566                | \$83,308,258                 | 54.84%         |
| 2002                                          |      | 442                | 1,336            | \$15,136,759                | \$53,802,993                 | -18.58%        |
| OTHER PERMITS/REVENUE                         |      | MONTH<br># PERMITS | YTD<br># PERMITS | MONTH<br>REVENUES           | YTD<br>REVENUES              |                |
| ELECTRICAL                                    |      | 219                | £72              | \$21,546.35                 | \$63,936.23                  |                |
| ELECTRICAL<br>PLUMBING                        |      | 402                | 573<br>1,133     | \$21,346.35<br>\$21,275.79  |                              |                |
|                                               |      |                    |                  |                             | \$67,774.90<br>\$65,270.46   |                |
| MECHANICAL TOTAL CONSTRUCTION                 |      | 199<br>347         | 579              | \$17,370.64<br>\$53,734,30  | \$65,270.46                  |                |
| TOTAL CONSTRUCTION                            |      | 347<br>1 167       | 919<br>3 204     | \$53,734.39<br>\$112,027,17 | \$141,492.10<br>\$229,472.60 |                |
| TOTAL CONST/OTHER                             |      | 1,167              | 3,204            | \$113,927.17                | \$338,473.69                 |                |