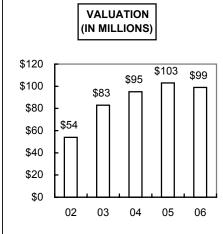

## BUILDING INSPECTION STATISTICAL REPORT MONTH OF MARCH 2006

| NEW RESIDENTIAL                               |      | MONTH<br># PERMITS | YTD<br>#PERMITS  | MONTH<br>VALUATION          | YTD<br>VALUATION             | +/-<br>PREV YR |
|-----------------------------------------------|------|--------------------|------------------|-----------------------------|------------------------------|----------------|
| 1-FAMILY RESIDENCE                            |      | 108                | 296              | \$16,392,909                | \$46,916,985                 |                |
| 2-FAMILY RESIDENCE                            |      | 4                  | 12               | \$480,000                   | \$1,530,000                  |                |
| 3 OR MORE RESIDENTIAL                         |      | 1                  | 1                | \$2,750,000                 | \$2,750,000                  |                |
| TOTAL NEW RES.                                |      | 113                | 309              | \$19,622,909                | \$51,196,985                 |                |
| NEW NON-RESIDENTIAL                           |      |                    |                  |                             |                              |                |
| AMUSEMENT/REC.                                |      | 0                  | 5                | \$0                         | \$122,000                    |                |
| CHURCHES/RELIGIOUS                            |      | 0                  | 2                | \$0                         | \$1,300,000                  |                |
| INDUSTRIAL                                    |      | 0                  | 0                | \$0                         | \$0                          |                |
| PARKING GARAGES                               |      | 0                  | 1                | \$0                         | \$13,770                     |                |
| SERV. STATIONS/REP. G.                        |      | 0                  | 1                | \$0                         | \$100,000                    |                |
| HOSPITAL/INSTITUTION                          |      | 0                  | 1                | \$0                         | \$200,000                    |                |
| OFFICE/BANK/PROF.                             |      | 10                 | 41               | \$5,430,448                 | \$9,784,201                  |                |
| PUBLIC WORKS/UTILITIES                        |      | 0                  | 2                | \$0                         | \$67,000                     |                |
| SCHOOLS/EDUCATIONAL                           |      | 0                  | 0                | \$0                         | \$0                          |                |
| STORES/MERCANTILE                             |      | 16                 | 26               | \$13,025,785                | \$21,514,204                 |                |
| OTHER NON-RES.                                |      | 1                  | 6                | \$40,000                    | \$350,015                    |                |
| OTHER NON-BLD. STRUCT                         |      | 78                 | 187              | \$492,731                   | \$1,465,676                  |                |
| TOTAL NEW NON-RES.                            |      | 105                | 272              | \$18,988,964                | \$34,916,866                 |                |
| TOTAL NEW CONST.                              |      | 218                | 581              | \$38,611,873                | \$86,113,851                 |                |
| ADDITIONS/REMODELS                            |      |                    |                  |                             |                              |                |
| RES. GARAGES/CARPORT                          |      | 2                  | 5                | \$3,648                     | \$22,648                     |                |
| RESIDENTIAL REMODELS                          |      | 98                 | 261              | \$351,460                   | \$1,867,173                  |                |
| COMMERCIAL REMODELS                           |      | 29                 | 72               | \$2,186,195                 | \$10,938,469                 |                |
| TOTAL ADDNS./REM.                             |      | 129                | 338              | \$2,541,303                 | \$12,828,290                 |                |
| TOTAL CONSTRUCTION                            |      | 347                | 919              | \$41,153,176                | \$98,942,141                 |                |
| TOTAL CONSTRUCTION<br>5-YR. HISTORY-CURRENT N | MON. | тн                 |                  |                             |                              |                |
| 2006                                          |      | 347                | 919              | \$41,153,176                | \$98,942,141                 | -3.84%         |
| 2005                                          |      | 323                | 816              | \$54,031,035                | \$102,898,505                | 8.22%          |
| 2004                                          |      | 387                | 907              | \$55,343,442                | \$95,082,896                 | 14.13%         |
| 2003                                          |      | 317                | 979              | \$30,020,566                | \$83,308,258                 | 54.84%         |
| 2002                                          |      | 442                | 1,336            | \$15,136,759                | \$53,802,993                 | -18.58%        |
| OTHER PERMITS/REVENUE                         |      | MONTH<br># PERMITS | YTD<br># PERMITS | MONTH<br>REVENUES           | YTD<br>REVENUES              |                |
| ELECTRICAL                                    |      | 219                | £72              | \$21,546.35                 | \$63,936.23                  |                |
| ELECTRICAL<br>PLUMBING                        |      | 402                | 573<br>1,133     | \$21,346.35<br>\$21,275.79  |                              |                |
|                                               |      |                    |                  |                             | \$67,774.90<br>\$65,270.46   |                |
| MECHANICAL TOTAL CONSTRUCTION                 |      | 199<br>347         | 579              | \$17,370.64<br>\$53,734,30  | \$65,270.46                  |                |
| TOTAL CONSTRUCTION                            |      | 347<br>1 167       | 919<br>3 204     | \$53,734.39<br>\$112,027,17 | \$141,492.10<br>\$229,472.60 |                |
| TOTAL CONST/OTHER                             |      | 1,167              | 3,204            | \$113,927.17                | \$338,473.69                 |                |