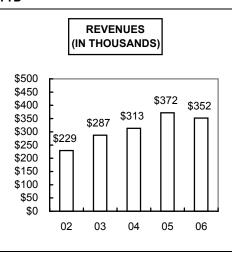

#### **MONTH OF MARCH 2006**

|                        |       | MONTH        | YTD          | +/-     |
|------------------------|-------|--------------|--------------|---------|
| REVENUES (CON'T)       |       | REVENUES     | REVENUES     | PREV YR |
| TOTAL CONST./OTHER     |       | \$113,927.17 | \$338,473.69 |         |
| LICENSES/REG.          |       | \$0.00       | \$0.00       |         |
| GEN. CONTRACTOR REG.   |       | \$3,280.00   | \$13,565.00  |         |
| TOTAL REVENUES         |       | \$117,207.17 | \$352,038.69 |         |
| TOTAL REVENUES 5-YR. H | IIST. |              |              |         |
| 2006                   |       | \$117,207.17 | \$352,038.69 | -5.30%  |
| 2005                   |       | \$138,983.61 | \$371,756.83 | 18.65%  |
| 2004                   |       | \$139,583.79 | \$313,314.39 | 8.98%   |
| 2003                   |       | \$91,818.65  | \$287,492.49 | 25.52%  |
| 2002                   |       | \$76.780.94  | \$229.046.42 | 22.53%  |