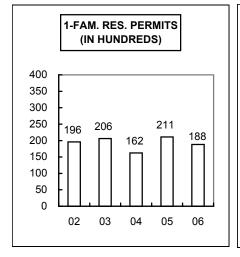

## BUILDING INSPECTION STATISTICAL REPORT MONTH OF FEBRUARY 2006

| NEW RESIDENTIAL                               |     | MONTH<br># PERMITS | YTD<br># PERMITS | MONTH             | YTD<br>VALUATION | +/-<br>PREV YR |
|-----------------------------------------------|-----|--------------------|------------------|-------------------|------------------|----------------|
| 1-FAMILY RESIDENCE                            |     | 92                 | 188              | \$14,340,412      | \$30,524,076     |                |
| 2-FAMILY RESIDENCE                            |     | 0                  | 8                | \$0               | \$1,050,000      |                |
| <b>3 OR MORE RESIDENTIAL</b>                  |     | 0                  | 0                | \$0               | \$0              |                |
| TOTAL NEW RES.                                |     | 92                 | 196              | \$14,340,412      | \$31,574,076     |                |
| NEW NON-RESIDENTIAL                           |     |                    |                  |                   |                  |                |
| AMUSEMENT/REC.                                |     | 0                  | 5                | \$0               | \$122,000        |                |
| CHURCHES/RELIGIOUS                            |     | 2                  | 2                | \$1,300,000       | \$1,300,000      |                |
| INDUSTRIAL                                    |     | 0                  | 0                | \$0               | \$0              |                |
| PARKING GARAGES                               |     | 0                  | 1                | \$0               | \$13,770         |                |
| SERV. STATIONS/REP. G.                        |     | 1                  | 1                | \$100,000         | \$100,000        |                |
| HOSPITAL/INSTITUTION                          |     | 0                  | 1                | \$0               | \$200,000        |                |
| OFFICE/BANK/PROF.                             |     | 26                 | 31               | \$2,008,753       | \$4,353,753      |                |
| PUBLIC WORKS/UTILITIES                        |     | 1                  | 2                | \$40,000          | \$67,000         |                |
| SCHOOLS/EDUCATIONAL                           |     | 0                  | 0                | \$0               | \$0              |                |
| STORES/MERCANTILE                             |     | 8                  | 10               | \$8,304,671       | \$8,488,419      |                |
| OTHER NON-RES.                                |     | 1                  | 5                | \$8,000           | \$310,015        |                |
| OTHER NON-BLD. STRUCT                         |     | 59                 | 109              | \$664,585         | \$972,945        |                |
| TOTAL NEW NON-RES.                            |     | 98                 | 167              | \$12,426,009      | \$15,927,902     |                |
| TOTAL NEW CONST.                              |     | 190                | 363              | \$26,766,421      | \$47,501,978     |                |
| ADDITIONS/REMODELS                            |     | _                  |                  |                   |                  |                |
| RES. GARAGES/CARPORT                          |     | 2                  | 3                | \$18,000          | \$19,000         |                |
| RESIDENTIAL REMODELS                          |     | 84                 | 163              | \$906,667         | \$1,515,713      |                |
| COMMERCIAL REMODELS                           |     | 23                 | 43               | \$5,604,200       | \$8,752,274      |                |
| TOTAL ADDNS./REM.                             |     | 109                | 209              | \$6,528,867       | \$10,286,987     |                |
| TOTAL CONSTRUCTION                            |     | 299                | 572              | \$33,295,288      | \$57,788,965     |                |
| TOTAL CONSTRUCTION<br>5-YR. HISTORY-CURRENT I | MON | тн                 |                  |                   |                  |                |
| 2006                                          |     | 299                | 572              | \$33,295,288      | \$57,788,965     | 18.26%         |
| 2005                                          |     | 259                | 493              | \$25,471,806      | \$48,867,470     | 22.97%         |
| 2004                                          |     | 272                | 520              | \$17,521,416      | \$39,739,454     | -25.42%        |
| 2003                                          |     | 323                | 662              | \$30,620,189      | \$53,287,692     | 37.81%         |
| 2002                                          |     | 427                | 894              | \$17,979,034      | \$38,666,234     | -3.50%         |
| OTHER PERMITS/REVENUE                         | S   | MONTH<br># PERMITS | YTD<br># PERMITS | MONTH<br>REVENUES | YTD<br>REVENUES  |                |
| ELECTRICAL                                    |     | 185                | 354              | \$23,580.98       | \$42,389.88      |                |
| PLUMBING                                      |     | 363                | 731              | \$21,760.76       | \$46,499.11      |                |
| MECHANICAL                                    |     | 179                | 380              | \$13,797.23       | \$47,899.82      |                |
| TOTAL CONSTRUCTION                            |     | 299                | 572              | \$50,827.94       | \$87,757.71      |                |
| TOTAL CONST/OTHER                             |     | 1,026              | 2,037            | \$109,966.91      | \$224,546.52     |                |
|                                               |     | .,•=•              | ै जित्र स्वयन    | +                 |                  |                |