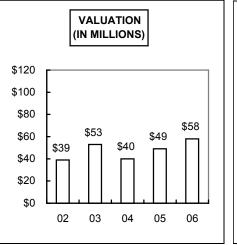

## BUILDING INSPECTION STATISTICAL REPORT MONTH OF FEBRUARY 2006

| NEW RESIDENTIAL                               |     | MONTH<br># PERMITS | YTD<br># PERMITS | MONTH             | YTD<br>VALUATION | +/-<br>PREV YR |
|-----------------------------------------------|-----|--------------------|------------------|-------------------|------------------|----------------|
| 1-FAMILY RESIDENCE                            |     | 92                 | 188              | \$14,340,412      | \$30,524,076     |                |
| 2-FAMILY RESIDENCE                            |     | 0                  | 8                | \$0               | \$1,050,000      |                |
| <b>3 OR MORE RESIDENTIAL</b>                  |     | 0                  | 0                | \$0               | \$0              |                |
| TOTAL NEW RES.                                |     | 92                 | 196              | \$14,340,412      | \$31,574,076     |                |
| NEW NON-RESIDENTIAL                           |     |                    |                  |                   |                  |                |
| AMUSEMENT/REC.                                |     | 0                  | 5                | \$0               | \$122,000        |                |
| CHURCHES/RELIGIOUS                            |     | 2                  | 2                | \$1,300,000       | \$1,300,000      |                |
| INDUSTRIAL                                    |     | 0                  | 0                | \$0               | \$0              |                |
| PARKING GARAGES                               |     | 0                  | 1                | \$0               | \$13,770         |                |
| SERV. STATIONS/REP. G.                        |     | 1                  | 1                | \$100,000         | \$100,000        |                |
| HOSPITAL/INSTITUTION                          |     | 0                  | 1                | \$0               | \$200,000        |                |
| OFFICE/BANK/PROF.                             |     | 26                 | 31               | \$2,008,753       | \$4,353,753      |                |
| PUBLIC WORKS/UTILITIES                        |     | 1                  | 2                | \$40,000          | \$67,000         |                |
| SCHOOLS/EDUCATIONAL                           |     | 0                  | 0                | \$0               | \$0              |                |
| STORES/MERCANTILE                             |     | 8                  | 10               | \$8,304,671       | \$8,488,419      |                |
| OTHER NON-RES.                                |     | 1                  | 5                | \$8,000           | \$310,015        |                |
| OTHER NON-BLD. STRUCT                         |     | 59                 | 109              | \$664,585         | \$972,945        |                |
| TOTAL NEW NON-RES.                            |     | 98                 | 167              | \$12,426,009      | \$15,927,902     |                |
| TOTAL NEW CONST.                              |     | 190                | 363              | \$26,766,421      | \$47,501,978     |                |
| ADDITIONS/REMODELS                            |     | _                  |                  |                   |                  |                |
| RES. GARAGES/CARPORT                          |     | 2                  | 3                | \$18,000          | \$19,000         |                |
| RESIDENTIAL REMODELS                          |     | 84                 | 163              | \$906,667         | \$1,515,713      |                |
| COMMERCIAL REMODELS                           |     | 23                 | 43               | \$5,604,200       | \$8,752,274      |                |
| TOTAL ADDNS./REM.                             |     | 109                | 209              | \$6,528,867       | \$10,286,987     |                |
| TOTAL CONSTRUCTION                            |     | 299                | 572              | \$33,295,288      | \$57,788,965     |                |
| TOTAL CONSTRUCTION<br>5-YR. HISTORY-CURRENT I | MON | тн                 |                  |                   |                  |                |
| 2006                                          |     | 299                | 572              | \$33,295,288      | \$57,788,965     | 18.26%         |
| 2005                                          |     | 259                | 493              | \$25,471,806      | \$48,867,470     | 22.97%         |
| 2004                                          |     | 272                | 520              | \$17,521,416      | \$39,739,454     | -25.42%        |
| 2003                                          |     | 323                | 662              | \$30,620,189      | \$53,287,692     | 37.81%         |
| 2002                                          |     | 427                | 894              | \$17,979,034      | \$38,666,234     | -3.50%         |
| OTHER PERMITS/REVENUE                         | S   | MONTH<br># PERMITS | YTD<br># PERMITS | MONTH<br>REVENUES | YTD<br>REVENUES  |                |
| ELECTRICAL                                    |     | 185                | 354              | \$23,580.98       | \$42,389.88      |                |
| PLUMBING                                      |     | 363                | 731              | \$21,760.76       | \$46,499.11      |                |
| MECHANICAL                                    |     | 179                | 380              | \$13,797.23       | \$47,899.82      |                |
| TOTAL CONSTRUCTION                            |     | 299                | 572              | \$50,827.94       | \$87,757.71      |                |
| TOTAL CONST/OTHER                             |     | 1,026              | 2,037            | \$109,966.91      | \$224,546.52     |                |
|                                               |     | .,•=•              | ै जित्र स्वयन    | +                 |                  |                |