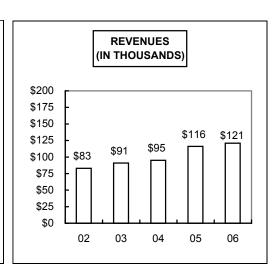

#### **MONTH OF JANUARY 2006**

|                                            |  | MONTH        |         | YTD          | +/-     |  |  |
|--------------------------------------------|--|--------------|---------|--------------|---------|--|--|
| REVENUES (CON'T)                           |  | REVENUES     |         | REVENUES     | PREV YR |  |  |
| TOTAL CONST./OTHER                         |  | \$114,579.61 |         | \$114,579.61 |         |  |  |
| LICENSES/REG.                              |  | \$0.00       |         | \$0.00       |         |  |  |
| GEN. CONTRACTOR REG.                       |  | \$6,535.00   |         | \$6,535.00   |         |  |  |
| TOTAL REVENUES                             |  | \$121,114.61 |         | \$121,114.61 |         |  |  |
| TOTAL REVENUES 5-YR. HIST.                 |  |              |         |              |         |  |  |
| 2006                                       |  | \$121,114.61 |         | \$121,114.61 | 4.44%   |  |  |
| 2005                                       |  | \$115,964.11 |         | \$115,964.11 | 21.65%  |  |  |
| 2004                                       |  | \$95,324.74  |         | \$95,324.74  | 4.19%   |  |  |
| 2003                                       |  | \$91,494.13  |         | \$91,494.13  | 10.18%  |  |  |
| 2002                                       |  | \$83,042.96  |         | \$83,042.96  | 15.21%  |  |  |
| INSPECTIONS                                |  | MONTH        | PER DAY | YTD          |         |  |  |
| STRUCTURAL                                 |  | 775          | 18.45   | 775          |         |  |  |
| ELECTRICAL                                 |  | 674          | 16.05   | 674          |         |  |  |
| PLUMBING                                   |  | 914          | 10.88   | 914          |         |  |  |
| MECHANICAL                                 |  | 516          | 51.00   | 516          |         |  |  |
| TOTAL INSPECTIONS & AVG.INSP/INSPECTOR/DAY |  | 2,879        | 17.14   | 2,879        |         |  |  |