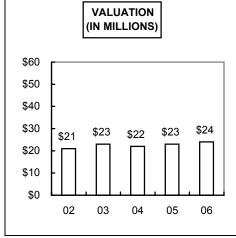

## BUILDING INSPECTION STATISTICAL REPORT MONTH OF JANUARY 2006

| NEW RESIDENTIAL                               |       | MONTH<br># PERMITS | YTD<br># PERMITS | MONTH<br>VALUATION          | YTD<br>VALUATION            | +/-<br>PREV YR |
|-----------------------------------------------|-------|--------------------|------------------|-----------------------------|-----------------------------|----------------|
| 1-FAMILY RESIDENCE                            |       | 96                 | 96               | \$16,183,664                | \$16,183,664                |                |
| 2-FAMILY RESIDENCE                            |       | 8                  | 8                | \$1,050,000                 | \$1,050,000                 |                |
| 3 OR MORE RESIDENTIAL                         |       | 0                  | 0                | \$0                         | \$0                         |                |
| TOTAL NEW RES.                                |       | 104                | 104              | \$17,233,664                | \$17,233,664                |                |
| NEW NON-RESIDENTIAL                           |       |                    |                  |                             |                             |                |
| AMUSEMENT/REC.                                |       | 5                  | 5                | \$122,000                   | \$122,000                   |                |
| CHURCHES/RELIGIOUS                            |       | 0                  | 0                | \$0                         | \$0                         |                |
| INDUSTRIAL                                    |       | 0                  | 0                | \$0                         | \$0                         |                |
| PARKING GARAGES                               |       | 1                  | 1                | \$13,770                    | \$13,770                    |                |
| SERV. STATIONS/REP. G.                        |       | 0                  | 0                | \$0                         | \$0                         |                |
| HOSPITAL/INSTITUTION                          |       | 1                  | 1                | \$200,000                   | \$200,000                   |                |
| OFFICE/BANK/PROF.                             |       | 5                  | 5                | \$2,345,000                 | \$2,345,000                 |                |
| PUBLIC WORKS/UTILITIES                        |       | 1                  | 1                | \$27,000                    | \$27,000                    |                |
| SCHOOLS/EDUCATIONAL                           |       | 0                  | 0                | \$0                         | \$0                         |                |
| STORES/MERCANTILE                             |       | 2                  | 2                | \$183,748                   | \$183,748                   |                |
| OTHER NON-RES.                                |       | 4                  | 4                | \$302,015                   | \$302,015                   |                |
| OTHER NON-BLD. STRUCTI                        |       | 50                 | 50               | \$308,360                   | \$308,360                   |                |
| TOTAL NEW NON-RES.                            |       | 69                 | 69               | \$3,501,893                 | \$3,501,893                 |                |
| TOTAL NEW CONST.                              |       | 173                | 173              | \$20,735,557                | \$20,735,557                |                |
| ADDITIONS/REMODELS                            |       |                    |                  |                             |                             |                |
| RES. GARAGES/CARPORTS                         |       | 1                  | 1                | \$1,000                     | \$1,000                     |                |
| RESIDENTIAL REMODELS                          |       | 79                 | 79               | \$609,046                   | \$609,046                   |                |
| COMMERCIAL REMODELS                           |       | 20                 | 20               | \$3,148,074                 | \$3,148,074                 |                |
| TOTAL ADDNS./REM.                             |       | 100                | 100              | \$3,758,120                 | \$3,758,120                 |                |
| TOTAL CONSTRUCTION                            |       | 273                | 273              | \$24,493,677                | \$24,493,677                |                |
| TOTAL CONSTRUCTION<br>5-YR. HISTORY-CURRENT M | ONT   | н                  |                  |                             |                             |                |
| 2006                                          |       | 273                | 273              | \$24,493,677                | \$24,493,677                | 4.69%          |
| 2005                                          |       | 234                | 234              | \$23,395,664                | \$23,395,664                | 5.30%          |
| 2004                                          |       | 248                | 248              | \$22,218,038                | \$22,218,038                | -1.98%         |
| 2003                                          |       | 339                | 339              | \$22,667,503                | \$22,667,503                | 9.57%          |
| 2002                                          |       | 467                | 467              | \$20,687,200                | \$20,687,200                | -6.84%         |
| OTHER PERMITS/REVENUE                         | <br>S | MONTH<br># PERMITS | YTD<br># PERMITS | MONTH<br>REVENUES           | YTD<br>REVENUES             |                |
| ELECTRICAL                                    |       | 160                | 160              | ¢10 000 00                  | ¢40 000 00                  |                |
| ELECTRICAL<br>PLUMBING                        |       | 169<br>368         | 169<br>368       | \$18,808.90<br>\$24,738,35  | \$18,808.90<br>\$24,738.35  |                |
| MECHANICAL                                    |       | 308<br>201         | 368<br>201       | \$24,738.35<br>\$34,102.59  | \$24,738.35<br>\$34,102.59  |                |
| TOTAL CONSTRUCTION                            |       | 273                | 201<br>273       | \$34,102.59<br>\$36,929.77  | \$34,102.59<br>\$36,929.77  |                |
| TOTAL CONST/OTHER                             |       | 1,011              | 1,011            | \$30,929.77<br>\$114,579.61 | \$30,929.77<br>\$114,579.61 |                |
| TOTAL CONST/OTHER                             |       | 1,011              | 1,011            | φ114,379.01                 | J114,375.01                 |                |