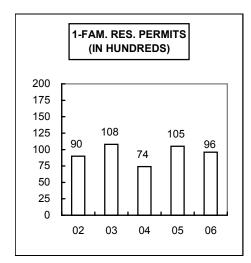

## BUILDING INSPECTION STATISTICAL REPORT MONTH OF JANUARY 2006

| NEW RESIDENTIAL                               |       | MONTH<br># PERMITS | YTD<br># PERMITS | MONTH<br>VALUATION          | YTD<br>VALUATION            | +/-<br>PREV YR |
|-----------------------------------------------|-------|--------------------|------------------|-----------------------------|-----------------------------|----------------|
| 1-FAMILY RESIDENCE                            |       | 96                 | 96               | \$16,183,664                | \$16,183,664                |                |
| 2-FAMILY RESIDENCE                            |       | 8                  | 8                | \$1,050,000                 | \$1,050,000                 |                |
| 3 OR MORE RESIDENTIAL                         |       | 0                  | 0                | \$0                         | \$0                         |                |
| TOTAL NEW RES.                                |       | 104                | 104              | \$17,233,664                | \$17,233,664                |                |
| NEW NON-RESIDENTIAL                           |       |                    |                  |                             |                             |                |
| AMUSEMENT/REC.                                |       | 5                  | 5                | \$122,000                   | \$122,000                   |                |
| CHURCHES/RELIGIOUS                            |       | 0                  | 0                | \$0                         | \$0                         |                |
| INDUSTRIAL                                    |       | 0                  | 0                | \$0                         | \$0                         |                |
| PARKING GARAGES                               |       | 1                  | 1                | \$13,770                    | \$13,770                    |                |
| SERV. STATIONS/REP. G.                        |       | 0                  | 0                | \$0                         | \$0                         |                |
| HOSPITAL/INSTITUTION                          |       | 1                  | 1                | \$200,000                   | \$200,000                   |                |
| OFFICE/BANK/PROF.                             |       | 5                  | 5                | \$2,345,000                 | \$2,345,000                 |                |
| PUBLIC WORKS/UTILITIES                        |       | 1                  | 1                | \$27,000                    | \$27,000                    |                |
| SCHOOLS/EDUCATIONAL                           |       | 0                  | 0                | \$0                         | \$0                         |                |
| STORES/MERCANTILE                             |       | 2                  | 2                | \$183,748                   | \$183,748                   |                |
| OTHER NON-RES.                                |       | 4                  | 4                | \$302,015                   | \$302,015                   |                |
| OTHER NON-BLD. STRUCTI                        |       | 50                 | 50               | \$308,360                   | \$308,360                   |                |
| TOTAL NEW NON-RES.                            |       | 69                 | 69               | \$3,501,893                 | \$3,501,893                 |                |
| TOTAL NEW CONST.                              |       | 173                | 173              | \$20,735,557                | \$20,735,557                |                |
| ADDITIONS/REMODELS                            |       |                    |                  |                             |                             |                |
| RES. GARAGES/CARPORTS                         |       | 1                  | 1                | \$1,000                     | \$1,000                     |                |
| RESIDENTIAL REMODELS                          |       | 79                 | 79               | \$609,046                   | \$609,046                   |                |
| COMMERCIAL REMODELS                           |       | 20                 | 20               | \$3,148,074                 | \$3,148,074                 |                |
| TOTAL ADDNS./REM.                             |       | 100                | 100              | \$3,758,120                 | \$3,758,120                 |                |
| TOTAL CONSTRUCTION                            |       | 273                | 273              | \$24,493,677                | \$24,493,677                |                |
| TOTAL CONSTRUCTION<br>5-YR. HISTORY-CURRENT M | ONT   | н                  |                  |                             |                             |                |
| 2006                                          |       | 273                | 273              | \$24,493,677                | \$24,493,677                | 4.69%          |
| 2005                                          |       | 234                | 234              | \$23,395,664                | \$23,395,664                | 5.30%          |
| 2004                                          |       | 248                | 248              | \$22,218,038                | \$22,218,038                | -1.98%         |
| 2003                                          |       | 339                | 339              | \$22,667,503                | \$22,667,503                | 9.57%          |
| 2002                                          |       | 467                | 467              | \$20,687,200                | \$20,687,200                | -6.84%         |
| OTHER PERMITS/REVENUE                         | <br>S | MONTH<br># PERMITS | YTD<br># PERMITS | MONTH<br>REVENUES           | YTD<br>REVENUES             |                |
| ELECTRICAL                                    |       | 160                | 160              | ¢10 000 00                  | ¢40 000 00                  |                |
| ELECTRICAL<br>PLUMBING                        |       | 169<br>368         | 169<br>368       | \$18,808.90<br>\$24,738,35  | \$18,808.90<br>\$24,738.35  |                |
| MECHANICAL                                    |       | 308<br>201         | 368<br>201       | \$24,738.35<br>\$34,102.59  | \$24,738.35<br>\$34,102.59  |                |
| TOTAL CONSTRUCTION                            |       | 273                | 201<br>273       | \$34,102.59<br>\$36,929.77  | \$34,102.59<br>\$36,929.77  |                |
| TOTAL CONST/OTHER                             |       | 1,011              | 1,011            | \$30,929.77<br>\$114,579.61 | \$30,929.77<br>\$114,579.61 |                |
| TOTAL CONST/OTHER                             |       | 1,011              | 1,011            | φ114,379.01                 | J114,375.01                 |                |