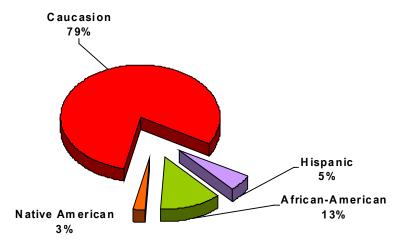

# **Law Enforcement Personnel 2008**

#### **Commissioned Personnel**

In 2008, the Tomball Police Department employed 40 full-time sworn officers. Of the 40 officers, 82% were male and 18% were female. The Tomball Police Department also employed 2 part-time sworn officers, as well as 3 Reserve Police Officers.

#### **Civilian Personnel**

The Tomball Police Department employed 14 civilian employees in 2008, which included 1 Administrative Assistant, 2 Records Specialists, 9 Communications Specialists, and 2 Public Safety Officers whose duties include assisting patrol in field operations and the jail facility. Of the 14 civilians employed last year, 71% were female and 29% were male.

### Percentage of Male and Female Sworn Officers



## **Ethnicity of Sworn Officers**