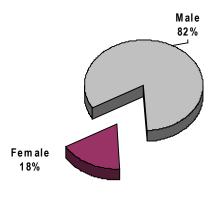

#### **Commissioned Personnel**

In 2008, the Tomball Police Department employed 40 full-time sworn officers. Of the 40 officers, 82% were male and 18% were female. The Tomball Police Department also employed 2 part-time sworn officers, as well as 3 Reserve Police Officers.

### Percentage of Male and Female Sworn Officers