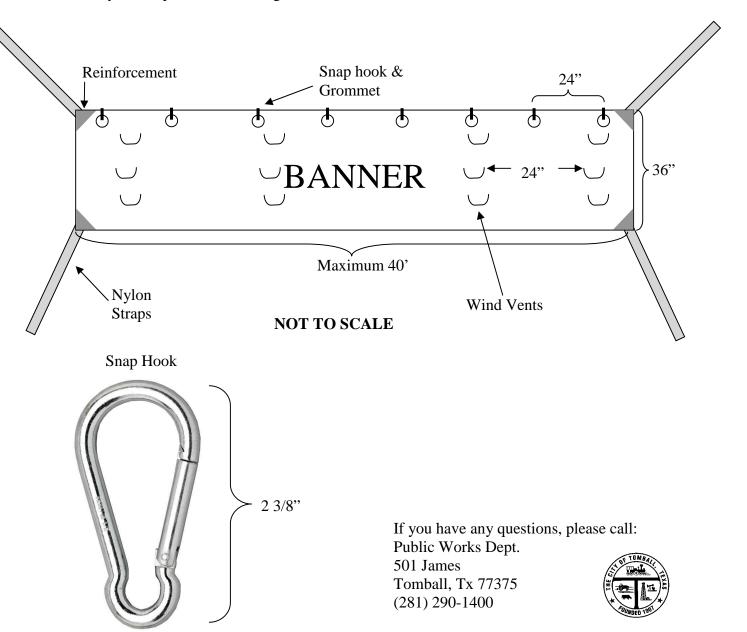

## **Banner Size & Configuration**

- 1. Holes in banner must have brass grommets 24" apart.
- 2. Banner must have wind vents every 24" apart.
- 3. Rope & banner must total no less than 70' top & bottom.
- 4. 3/8 nylon rope must be provided.
- 5. Snap hooks need to be in each top grommet. The snap hook must be 2 3/8".
- 6. It is recommended to have all corners reinforced.
- 7. Nylon straps must be 5' long, and 1" wide at all four corners.