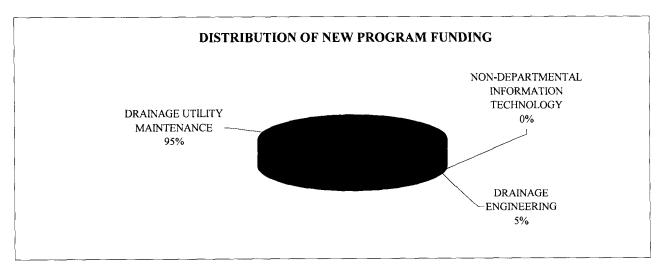

### CITY OF KILLEEN DRAINAGE UTILITY FUND RECAP OF NEW PROGRAMS AND SERVICES FY 2008-09

# A. DRAINAGE ENGINEERING<br/>ASSISTANT DIRECTOR OF PUBLIC WORKS (FUNDED 60% W&S, 20% SW & 20% DRAINAGE)\$25,902

| B. | DRAINAGE UTILITY MAINTENANCE               |         |
|----|--------------------------------------------|---------|
|    | DRAINAGE SERVICES WORKERS (3 EACH)         | 86,136  |
|    | REPLACEMENT FLEET - 1 TON CREW CAB 4x4 LWB | 43,645  |
|    | REPLACEMENT FLEET - 1 TON CREW CAB 4x4 LWB | 43,645  |
|    | REPLACEMENT FLEET - 1 TON CREW CAB 4x4 LWB | 43,645  |
|    | DRAINAGE CREW                              | 250,000 |
|    |                                            |         |
| С. | NON-DEPARTMENTAL INFORMATION TECHNOLOGY    |         |

| HARDWARE AND SOFTWARE FOR ASSISTANT DIRECTOR OF PUBLIC WORKS | 1,380 |
|--------------------------------------------------------------|-------|
|--------------------------------------------------------------|-------|