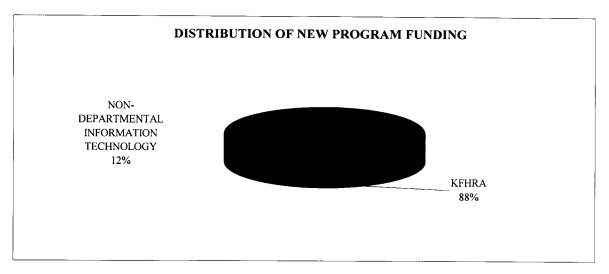

## CITY OF KILLEEN KILLEEN-FORT HOOD REGIONAL AIRPORT RECAP OF NEW PROGRAMS AND SERVICES FY 2008-09

| А. | KFHRA                                                      |        |
|----|------------------------------------------------------------|--------|
|    | FLATPANEL SCREEN REPLACEMENT                               | 30,000 |
|    | INCINERATOR                                                | 2,795  |
|    | CHARTER SERVICE OPERATION COSTS (INCREASED REVENUE 22,800) | 19,200 |
| B. | NON-DEPARTMENTAL INFORMATION TECHNOLOGY                    |        |
|    | BAGGAGE BELT DETECTION SOFTWARE                            | 3,200  |
|    | AVIATION REVENUE TRACKING SYSTEM TOOLS                     | 3,000  |
|    | VISITOR GREETING SYSTEM SOFTWARE                           | 600    |
|    |                                                            |        |