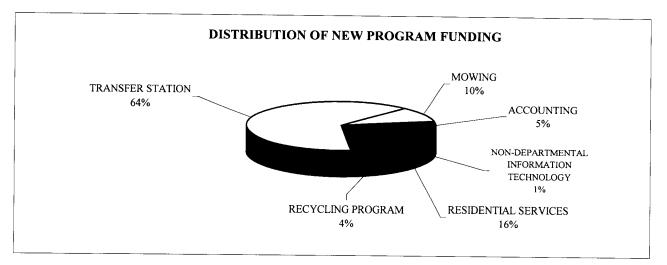

## CITY OF KILLEEN SOLID WASTE FUND RECAP OF NEW PROGRAMS AND SERVICES FY 2008-09

| А. | RESIDENTIAL SERVICES                                                       |             |
|----|----------------------------------------------------------------------------|-------------|
|    | RESIDENTIAL EQUIPMENT OPERATOR                                             | 47,446      |
|    | ASSISTANT DIRECTOR OF PUBLIC WORKS (FUNDED 60% W&S, 20% SW & 20% DRAINAGE) | 25,902      |
|    | SOLID WASTE SPECIALIST (TRUCK 25,120)                                      | 70,243      |
|    | REPLACEMENT FLEET - 1/2 TON REG CAB LWB                                    | 20,850      |
|    | PRINCIPAL SECRETARY                                                        | 35,645      |
| B. | RECYCLING PROGRAM                                                          |             |
|    | REPLACEMENT FLEET - NPR CAB-OVER RECYCLE TRUCK                             | 51,170      |
| с. | TRANSFER STATION                                                           |             |
|    | ODOR CONTROL FOR NEW TRANSFER STATION                                      | 26,692      |
|    | SOLID WASTE DISPOSAL COSTS                                                 | 690,000     |
|    | SENIOR SECRETARY                                                           | 31,142      |
|    | BUILDING & GROUNDS SERVICE WORKER                                          | 28,672      |
| D. | MOWING                                                                     |             |
|    | REPLACEMENT FLEET - 3/4 TON, CREW CAB, 4X4, LWB                            | 40,470      |
|    | MOWING SERVICE WORKERS (3 EACH)                                            | 85,668      |
| E. | ACCOUNTING                                                                 |             |
|    | ACCOUNTING DIVISION (TOTAL COST 180,546 OFFSET 115,452)                    | 63,594      |
| F. | NON-DEPARTMENTAL INFORMATION TECHNOLOGY                                    |             |
|    | HARDWARE AND SOFTWARE FOR ASSISTANT DIRECTOR OF PW                         | 1,380       |
|    | HARDWARE AND SOFTWARE FOR SOLID WASTE SPECIALIST                           | 1,500       |
|    | HARDWARE AND SOFTWARE FOR PRINCIPAL SECRETARY                              | 1,500       |
|    | HARDWARE AND SOFTWARE FOR SENIOR SECRETARY                                 | 1,500       |
|    | HARDWARE AND SOFTWARE FOR ACCOUNTING DIVISION                              | 1,500       |
|    |                                                                            | \$1,224,874 |