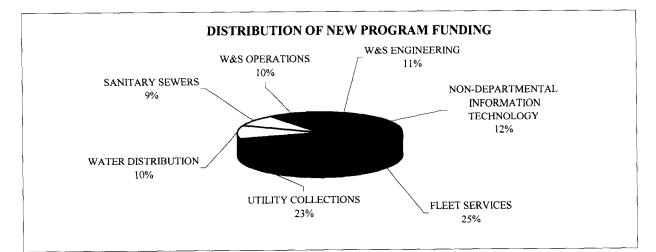

#### CITY OF KILLEEN WATER & SEWER FUND RECAP OF NEW PROGRAMS AND SERVICES FY 2008-09

| А. | FLEET SERVICES<br>PLASMA CUTTER<br>FLAMMABLE CABINETS<br>TURBO HEATERS<br>PORT-A-COOL<br>PARKING LOT FOR CITY FLEET<br>REPLACEMENT FLEET - 1/2 TON REG CAB LWB                                                                                                            | 2,550<br>3,000<br>1,350<br>2,850<br>150,000<br>28,650 |
|----|---------------------------------------------------------------------------------------------------------------------------------------------------------------------------------------------------------------------------------------------------------------------------|-------------------------------------------------------|
| B. | UTILITY COLLECTIONS<br>SENIOR UTILITY CLERK<br>UTILITY SERVICE WORKER (WITH VEHICLE 19,675)<br>SUPPLIES (POSTAGE)<br>CE OFFICER - (FUNDED FOR 9 MONTHS - WATER ENFORCEMENT NO VEHICLE)<br>REPLACEMENT FLEET - 1/2 TON REG CAB LWB                                         | 30,154<br>60,071<br>6,000<br>49,561<br>19,675         |
| C. | WATER DISTRIBUTION<br>REPLACEMENT FLEET - 3/4 TON, REG CAB, UTILITY BED<br>REPLACEMENT FLEET - 1 TON, CREW CAB, UTILITY BED                                                                                                                                               | 33, <b>8</b> 00<br>40,175                             |
| D. | SANITARY SEWERS<br>INFLOW AND INFILTRATION (2 FTE)                                                                                                                                                                                                                        | 64,823                                                |
| E. | W&S OPERATIONS<br>REPLACEMENT FLEET - 1/2 TON REG CAB LWB<br>FUNDING FOR WELLS AND PUMPS EQUIPMENT MAINTENANCE                                                                                                                                                            | 21,200<br>50,000                                      |
| F. | W&S ENGINEERING<br>ASSISTANT DIRECTOR OF PUBLIC WORKS (FUNDED 60% W&S, 20% SW & 20% DRAINAGE)                                                                                                                                                                             | 77,707                                                |
| G. | NON-DEPARTMENTAL INFORMATION TECHNOLOGY<br>GIS ANALYST<br>HARDWARE AND SOFTWARE FOR SCADA DATA SYSTEM<br>HARDWARE AND SOFTWARE FOR ASSISTANT DIRECTOR OF PW<br>HARDWARE AND SOFTWARE FOR SENIOR UTILITY CLERK<br>HARDWARE AND SOFTWARE FOR CE OFFICER - WATER ENFORCEMENT | 61,595<br>19,315<br>4,140<br>1,865<br>500             |