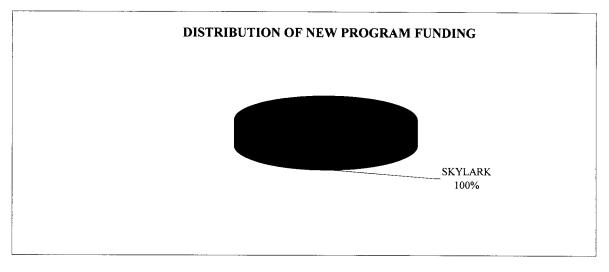

## CITY OF KILLEEN SKYLARK FIELD RECAP OF NEW PROGRAMS AND SERVICES FY 2008-09

A. SKYLARK RAMP PROGRAM (50/50 MATCH)

30,000

\$30,000

τ

| SOLID WASTE FUND<br>Adopted Budget<br>Summary<br>FY 2008-09 |            |            |            |            |  |
|-------------------------------------------------------------|------------|------------|------------|------------|--|
| -                                                           | 2006-07    | 2007-08    | 2007-08    | 2008-09    |  |
|                                                             | ACTUAL     | ADOPTED    | ESTIMATED  | ADOPTED    |  |
| BEGINNING FUND BALANCE                                      |            |            |            |            |  |
| Reserved Fund Balance                                       | 1,435,000  | 1,435,000  | 1,435,000  | 1,435,000  |  |
| Debt Service Reserve                                        | -          | -          | -          |            |  |
| Unreserved Fund Balance                                     | 3,495,049  | 2,754,941  | 2,708,798  | 2,337,004  |  |
| TOTAL BEGINNING FUND BALANCE                                | 4,930,049  | 4,189,941  | 4,143,798  | 3,772,004  |  |
| REVENUES                                                    |            |            |            |            |  |
| Transfer Station Fees                                       | 303,756    | 330,000    | 315,000    | 320,000    |  |
| Container Rentals                                           | 202,879    | 150,000    | 105,000    | 110,000    |  |
| Sale of Equipment                                           | 20,254     | 35,000     | 42,000     | 35,000     |  |
| Tire Disposal Fees                                          | 4,206      | 5,000      | 5,500      | 5,000      |  |
| Sale of Metals-Recycling                                    | 66,252     | 60,000     | 45,000     | 58,000     |  |
| Paper Products Recycling                                    | 57,169     | 42,000     | 61,000     | 60,000     |  |
| Public Scale Fees                                           | 8,972      | 10,000     | 7,000      | 7,000      |  |
| Other Recycle Revenues                                      | 4,678      | 4,500      | 4,000      | 4,500      |  |
| Customer Recycling Fees                                     | 39,588     | 44,500     | 42,000     | 44,500     |  |
| Commercial Sanitation Fees                                  | 4,995,339  | 5,334,942  | 5,150,000  | 5,450,000  |  |
| Residential Sanitation Fees                                 | 5,932,790  | 6,075,198  | 6,200,000  | 6,550,000  |  |
| Interest Earned                                             | 284,923    | 275,000    | 230,000    | 240,000    |  |
| Miscellaneous Receipts                                      | 6          | 100        | 700        | 100        |  |
| TOTAL CURRENT REVENUES                                      | 11,920,812 | 12,366,240 | 12,207,200 | 12,884,100 |  |
| FOTAL FUNDS AVAILABLE                                       | 16,850,861 | 16,556,181 | 16,350,998 | 16,656,104 |  |
| EXPENSES                                                    |            |            |            |            |  |
| Residential Operations                                      | 2,839,819  | 3,280,043  | 3,309,009  | 3,226,766  |  |
| Commercial Operations                                       | 1,564,865  | 1,733,660  | 1,806,823  | 1,655,914  |  |
| Recycling Program                                           | 288,036    | 309,198    | 296,191    | 382,570    |  |
| Transfer Station                                            | 4,079,834  | 4,010,105  | 3,361,287  | 4,831,819  |  |
| Mowing                                                      | 546,531    | 943,984    | 859,050    | 921,408    |  |
| Custodial Services                                          | 5,363      | 28,841     | 28,477     | 31,614     |  |
| Accounting                                                  | -          | -          | -          | 63,594     |  |
| Debt Service                                                | 735,000    | 734,000    | 732,000    | 655,000    |  |
| Solid Waste Miscellaneous                                   | 880,864    | 382,387    | 372,547    | 508,981    |  |
| TOTAL CURRENT EXPENSES                                      | 10,940,312 | 11,422,218 | 10,765,384 | 12,277,666 |  |
| TRANSFERS OUT                                               | 1,766,751  | 1,813,610  | 1,813,610  | 1,993,144  |  |
| TOTAL EXPENSES                                              | 12,707,063 | 13,235,828 | 12,578,994 | 14,270,810 |  |
| ENDING FUND BALANCE                                         |            |            |            |            |  |
| Reserved Fund Balance                                       | 1,435,000  | 1,535,000  | 1,535,000  | 1,535,000  |  |
| Debt Service Reserve                                        | -          | -          |            | _,,        |  |
| Unreserved Fund Balance                                     | 2,708,798  | 1,785,353  | 2,237,004  | 850,294    |  |
| FOTAL ENDING FUND BALANCE                                   | 4,143,798  | 3,320,353  | 3,772,004  | 2,385,294  |  |