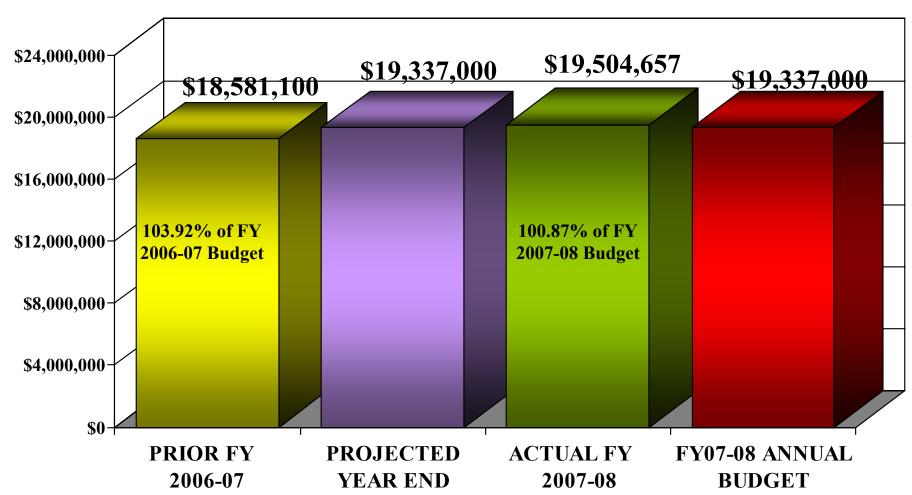

# AVIATION FUND(S) OPERATING REVENUES

Aviation charts exclude FAA grant revenues and expenses related to major capital improvement projects

# AVIATION FUND(S) OPERATING EXPENSES

Aviation charts exclude FAA grant revenues and expenses related to major capital improvement projects

### **SUMMARY**

All major funds met or exceeded revenue projections. The General Fund, Water & Sewer, and Drainage all exceeded 100% of their budgeted revenues this fiscal year

Expenditures in all major funds were on target with staff projections with no funds exceeding their annual budget appropriations.