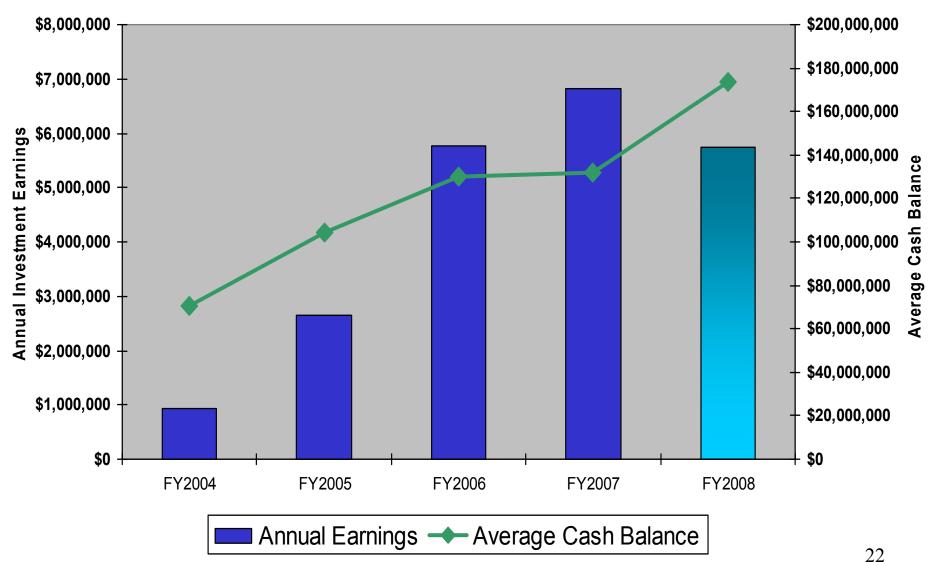

exceeded revenue projections. The General Fund, Water & Sewer, and Drainage all exceeded 100% of their budgeted revenues this fiscal year

Expenditures in all major funds were on target with staff projections with no funds exceeding their annual budget appropriations.



# ECONOMIC INDICATORS

## UNEMPLOYMENT





## SALES TAX



# \*

## **AVIATION**

### Enplanements:

*Up 30.7% over FY04-05* 

*Up 12.0% over FY05-06* 

Up 0.6% over FY06-07



#### Deplanements: Fiscal Year-to-Date



#### Deplanements:

*Up 31.5% over FY04-05* 

Up 10.5% over FY05-06

Up 2.4% over FY06-07



## **PERMITS**

### **CONSTRUCTION VALUE**





## **UTILITIES**

Up 5.5% over FY 2006-07





Down 7.4% from FY2006-07



## HOTEL OCCUPANCY





### INVESTMENT EARNINGS



## EARNINGS VERSUS AVERAGE CASH BALANCE



### EARNINGS BY FUND



### FED FUNDS RATE HISTORY



### FED FUNDS VERSUS CITY YIELD



# FED FUNDS/CITY YIELD/BENCHMARKS