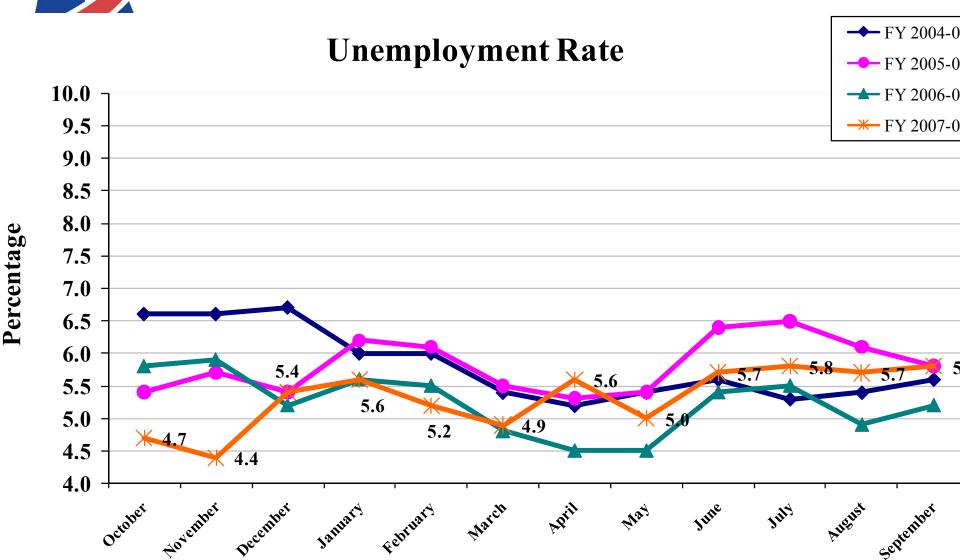

d expenses related to major capital improvement projects

### SOLID WASTE FUND OPERATING REVENUES



### SOLID WASTE FUND OPERATING EXPENSES



# WATER & SEWER FUND OPERATING REVENUES



# WATER & SEWER FUND OPERATING EXPENSES



# DRAINAGE UTILITY FUND OPERATING REVENUES



# DRAINAGE UTILITY FUND OPERATING EXPENSES



Drainage charts exclude expenses related to major capital improvement projects that are funded with FY 2005-06 debt proceeds

### **SUMMARY**

All major funds met or exceeded revenue projections. The General Fund, Water & Sewer, and Drainage all exceeded 100% of their budgeted revenues this fiscal year

Expenditures in all major funds were on target with staff projections with no funds exceeding their annual budget appropriations.



# ECONOMIC INDICATORS

## UNEMPLOYMENT





## SALES TAX



# \*

## **AVIATION**

### Enplanements:

*Up 30.7% over FY04-05* 

*Up 12.0% over FY05-06* 

Up 0.6% over FY06-07



#### Deplanements: Fiscal Year-to-Date



#### Deplanements:

*Up 31.5% over FY04-05* 

Up 10.5% over FY05-06

Up 2.4% over FY06-07



## **PERMITS**

### **CONSTRUCTION VALUE**





## **UTILITIES**

Up 5.5% over FY 2006-07





Down 7.4% from FY2006-07



## HOTEL OCCUPANCY





### INVESTMENT EARNINGS



## EARNINGS VERSUS AVERAGE CASH BALANCE



### EARNINGS BY FUND



### FED FUNDS RATE HISTORY



### FED FUNDS VERSUS CITY YIELD



# FED FUNDS/CITY YIELD/BENCHMARKS