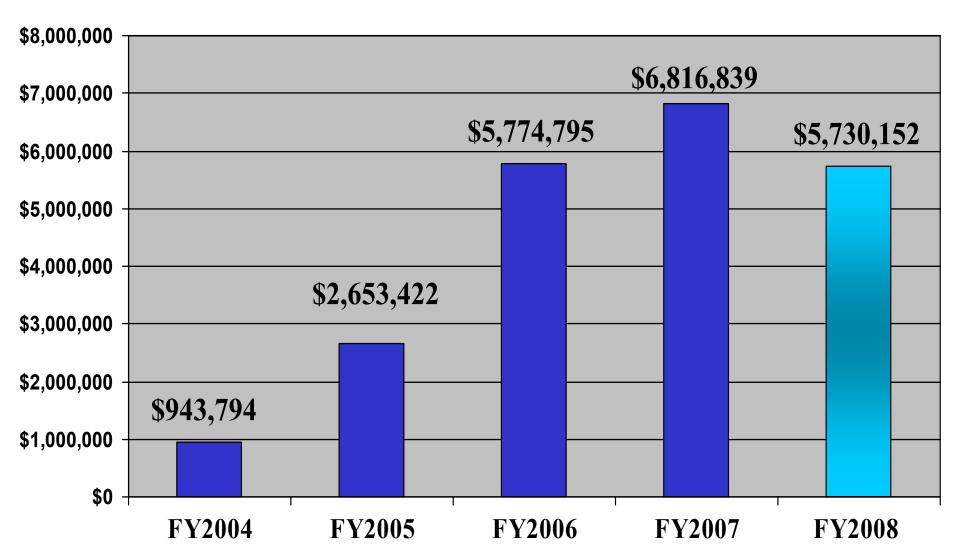

s

### **SUMMARY**

All major funds met or exceeded revenue projections. The General Fund, Water & Sewer, and Drainage all exceeded 100% of their budgeted revenues this fiscal year

Expenditures in all major funds were on target with staff projections with no funds exceeding their annual budget appropriations.



# ECONOMIC INDICATORS

## UNEMPLOYMENT





## SALES TAX



# \*

## **AVIATION**

### Enplanements:

*Up 30.7% over FY04-05* 

*Up 12.0% over FY05-06* 

Up 0.6% over FY06-07



#### Deplanements: Fiscal Year-to-Date



#### Deplanements:

*Up 31.5% over FY04-05* 

Up 10.5% over FY05-06

Up 2.4% over FY06-07



## **PERMITS**

### **CONSTRUCTION VALUE**





## **UTILITIES**

Up 5.5% over FY 2006-07





Down 7.4% from FY2006-07



## HOTEL OCCUPANCY





### INVESTMENT EARNINGS



## EARNINGS VERSUS AVERAGE CASH BALANCE



### EARNINGS BY FUND



### FED FUNDS RATE HISTORY



### FED FUNDS VERSUS CITY YIELD



# FED FUNDS/CITY YIELD/BENCHMARKS