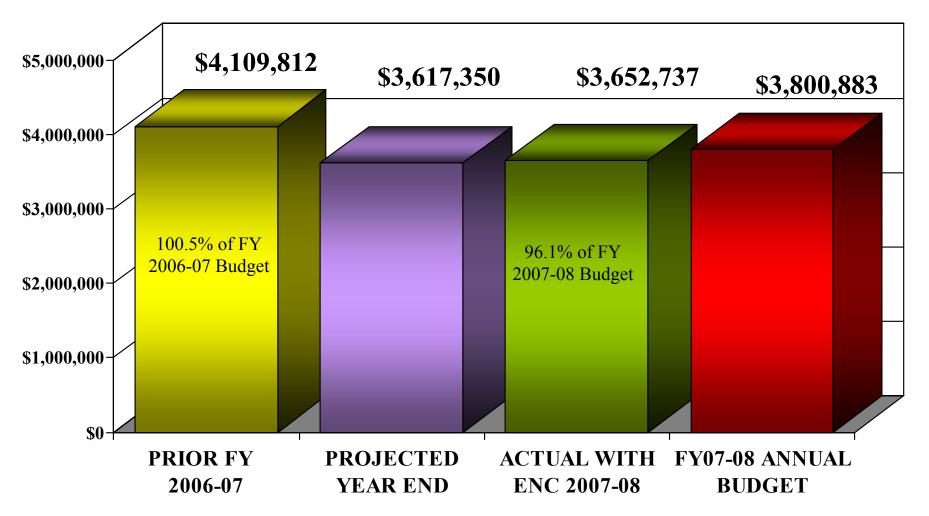

# AVIATION FUND(S) OPERATING REVENUES

Aviation charts exclude FAA grant revenues and expenses related to major capital improvement projects