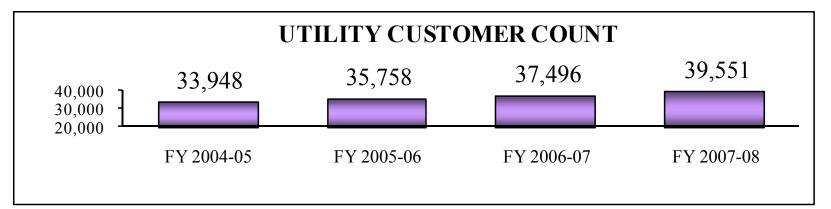

o major capital improvement projects that are funded with FY 2005-06 debt proceeds

### **SUMMARY**

All major funds met or exceeded revenue projections. The General Fund, Water & Sewer, and Drainage all exceeded 100% of their budgeted revenues this fiscal year

Expenditures in all major funds were on target with staff projections with no funds exceeding their annual budget appropriations.



# ECONOMIC INDICATORS

## UNEMPLOYMENT





## SALES TAX



# \*

## **AVIATION**

### Enplanements:

*Up 30.7% over FY04-05* 

*Up 12.0% over FY05-06* 

Up 0.6% over FY06-07



#### Deplanements: Fiscal Year-to-Date



#### Deplanements:

*Up 31.5% over FY04-05* 

Up 10.5% over FY05-06

Up 2.4% over FY06-07



## **PERMITS**

### **CONSTRUCTION VALUE**





## **UTILITIES**

Up 5.5% over FY 2006-07





Down 7.4% from FY2006-07



## HOTEL OCCUPANCY





### INVESTMENT EARNINGS



## EARNINGS VERSUS AVERAGE CASH BALANCE



### EARNINGS BY FUND



### FED FUNDS RATE HISTORY



### FED FUNDS VERSUS CITY YIELD



# FED FUNDS/CITY YIELD/BENCHMARKS