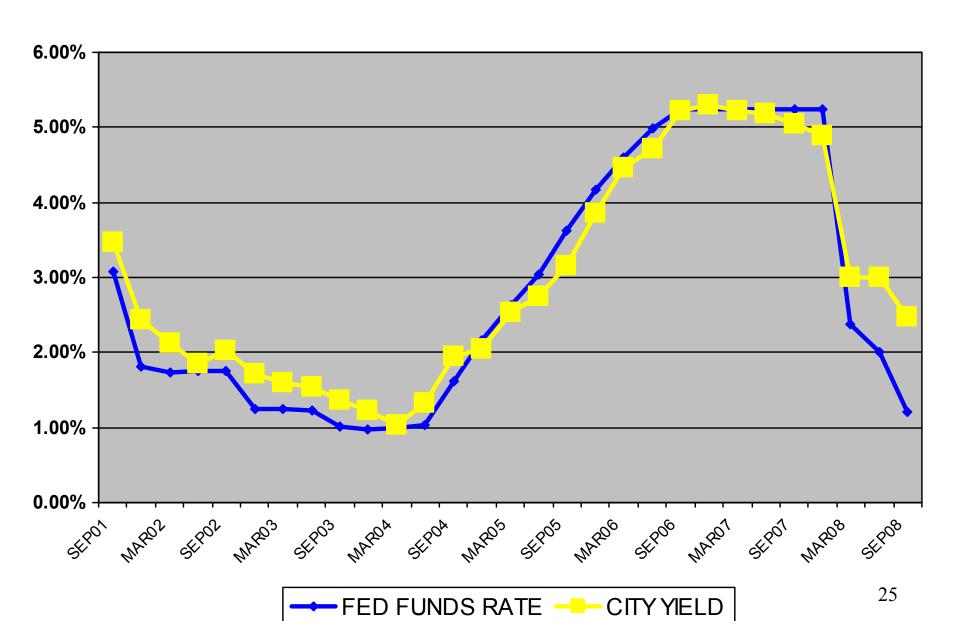

100% of their budgeted revenues this fiscal year

Expenditures in all major funds were on target with staff projections with no funds exceeding their annual budget appropriations.



# ECONOMIC INDICATORS

## UNEMPLOYMENT





## SALES TAX



# \*

## **AVIATION**

### Enplanements:

*Up 30.7% over FY04-05* 

*Up 12.0% over FY05-06* 

Up 0.6% over FY06-07



#### Deplanements: Fiscal Year-to-Date



#### Deplanements:

*Up 31.5% over FY04-05* 

Up 10.5% over FY05-06

Up 2.4% over FY06-07



## **PERMITS**

### **CONSTRUCTION VALUE**





## **UTILITIES**

Up 5.5% over FY 2006-07





Down 7.4% from FY2006-07



## HOTEL OCCUPANCY





### INVESTMENT EARNINGS



## EARNINGS VERSUS AVERAGE CASH BALANCE



### EARNINGS BY FUND



### FED FUNDS RATE HISTORY



### FED FUNDS VERSUS CITY YIELD



# FED FUNDS/CITY YIELD/BENCHMARKS