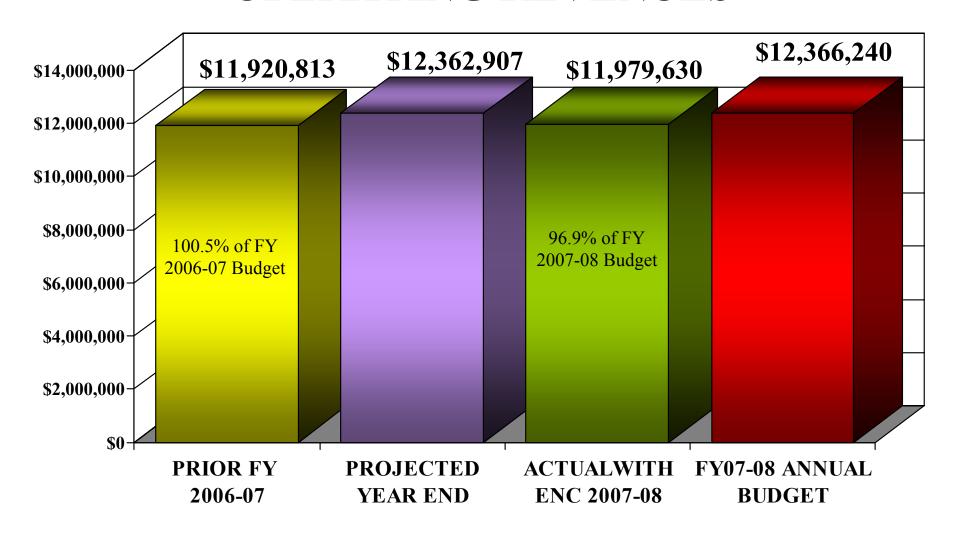

# AVIATION FUND(S) OPERATING REVENUES

Aviation charts exclude FAA grant revenues and expenses related to major capital improvement projects

### **SUMMARY**

All major funds met or exceeded revenue projections. The General Fund, Water & Sewer, and Drainage all exceeded 100% of their budgeted revenues this fiscal year

Expenditures in all major funds were on target with staff projections with no funds exceeding their annual budget appropriations.