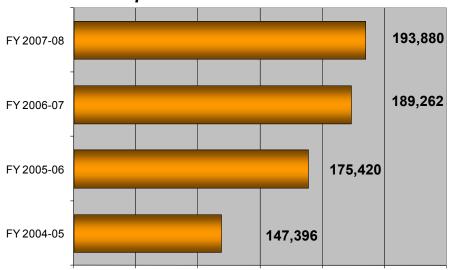

#### Deplanements: Fiscal Year-to-Date

#### Deplanements:

*Up 31.5% over FY04-05* 

Up 10.5% over FY05-06

Up 2.4% over FY06-07