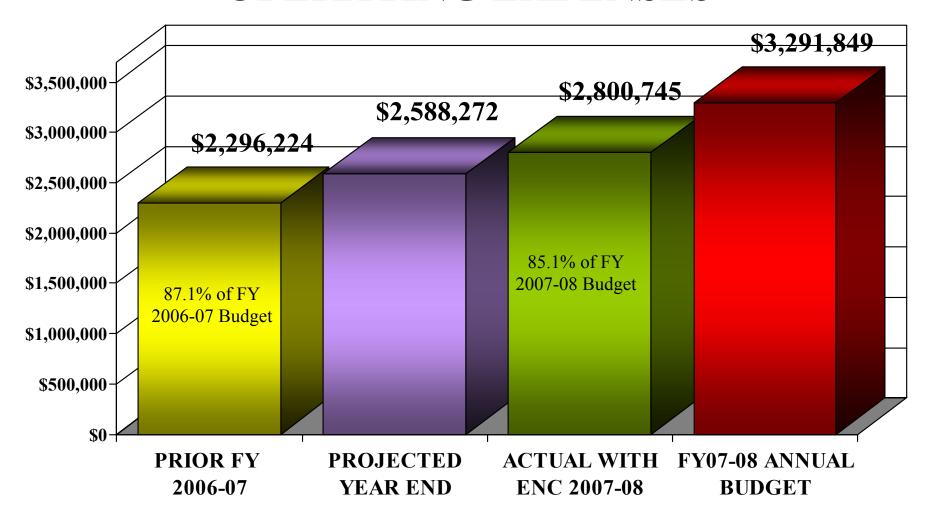

## GENERAL FUND OPERATING EXPENDITURES

### **SUMMARY**

All major funds met or exceeded revenue projections. The General Fund, Water & Sewer, and Drainage all exceeded 100% of their budgeted revenues this fiscal year

Expenditures in all major funds were on target with staff projections with no funds exceeding their annual budget appropriations.