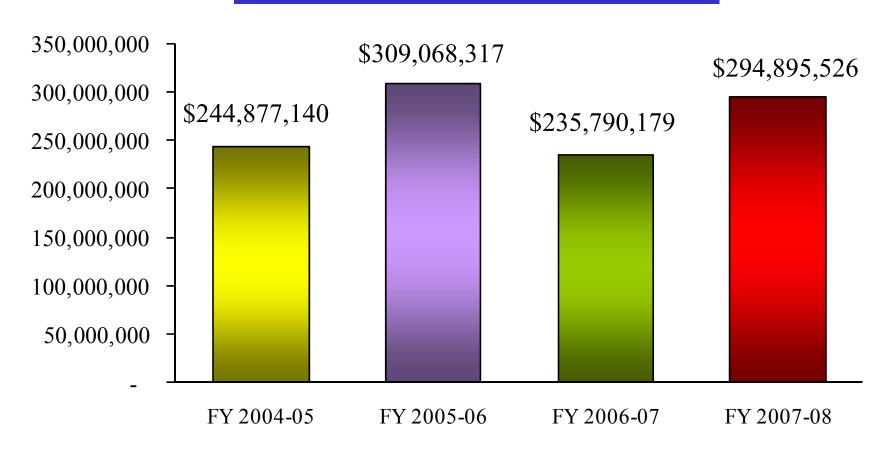

S



Drainage charts exclude expenses related to major capital improvement projects that are funded with FY 2005-06 debt proceeds

### **SUMMARY**

All major funds met or exceeded revenue projections. The General Fund, Water & Sewer, and Drainage all exceeded 100% of their budgeted revenues this fiscal year

Expenditures in all major funds were on target with staff projections with no funds exceeding their annual budget appropriations.



# ECONOMIC INDICATORS

## UNEMPLOYMENT





## SALES TAX



# \*

## **AVIATION**

### Enplanements:

*Up 30.7% over FY04-05* 

*Up 12.0% over FY05-06* 

Up 0.6% over FY06-07



#### Deplanements: Fiscal Year-to-Date



#### Deplanements:

*Up 31.5% over FY04-05* 

Up 10.5% over FY05-06

Up 2.4% over FY06-07



## **PERMITS**

### **CONSTRUCTION VALUE**





## **UTILITIES**

Up 5.5% over FY 2006-07





Down 7.4% from FY2006-07



## HOTEL OCCUPANCY





### INVESTMENT EARNINGS



## EARNINGS VERSUS AVERAGE CASH BALANCE



### EARNINGS BY FUND



### FED FUNDS RATE HISTORY



### FED FUNDS VERSUS CITY YIELD



# FED FUNDS/CITY YIELD/BENCHMARKS