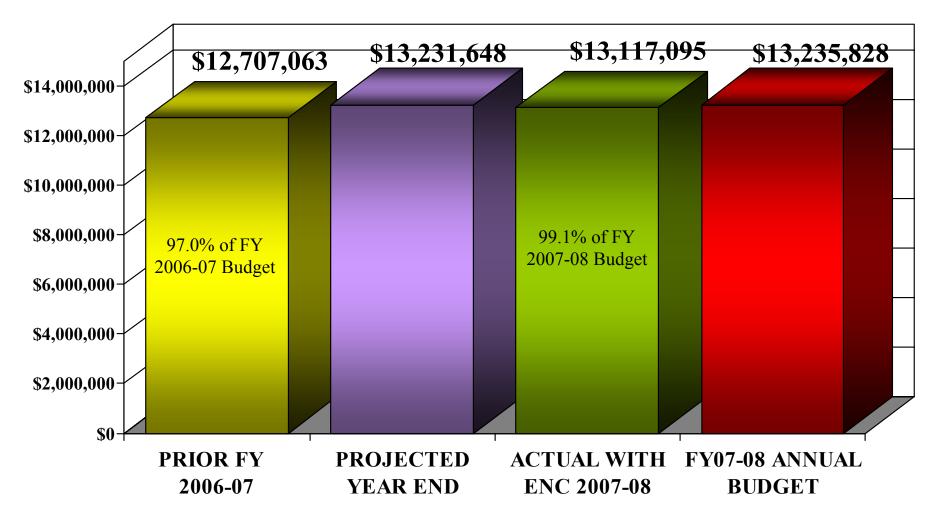

# AVIATION FUND(S) OPERATING EXPENSES

Aviation charts exclude FAA grant revenues and expenses related to major capital improvement projects

### **SUMMARY**

All major funds met or exceeded revenue projections. The General Fund, Water & Sewer, and Drainage all exceeded 100% of their budgeted revenues this fiscal year

Expenditures in all major funds were on target with staff projections with no funds exceeding their annual budget appropriations.