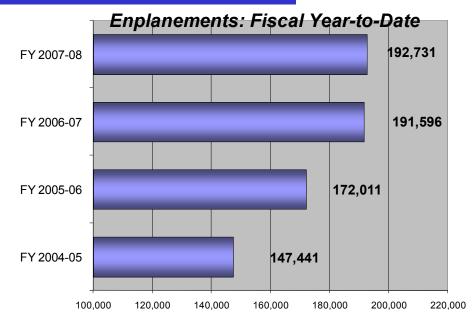

## **AVIATION**

### Enplanements:

*Up 30.7% over FY04-05* 

*Up 12.0% over FY05-06* 

Up 0.6% over FY06-07