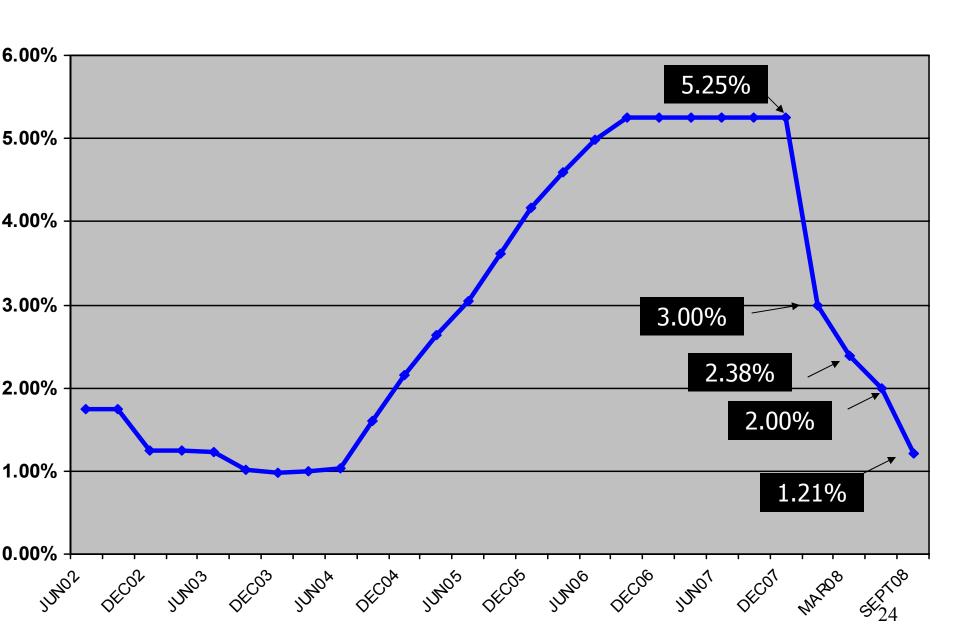

& Sewer, and Drainage all exceeded 100% of their budgeted revenues this fiscal year

Expenditures in all major funds were on target with staff projections with no funds exceeding their annual budget appropriations.



# ECONOMIC INDICATORS

## UNEMPLOYMENT





## SALES TAX



# \*

## **AVIATION**

### Enplanements:

*Up 30.7% over FY04-05* 

*Up 12.0% over FY05-06* 

Up 0.6% over FY06-07



#### Deplanements: Fiscal Year-to-Date



#### Deplanements:

*Up 31.5% over FY04-05* 

Up 10.5% over FY05-06

Up 2.4% over FY06-07



## **PERMITS**

### **CONSTRUCTION VALUE**





## **UTILITIES**

Up 5.5% over FY 2006-07





Down 7.4% from FY2006-07



## HOTEL OCCUPANCY





### INVESTMENT EARNINGS



## EARNINGS VERSUS AVERAGE CASH BALANCE



### EARNINGS BY FUND



### FED FUNDS RATE HISTORY



### FED FUNDS VERSUS CITY YIELD



# FED FUNDS/CITY YIELD/BENCHMARKS