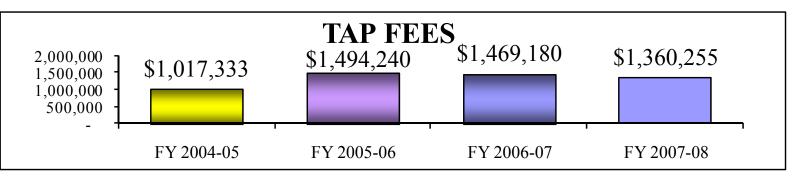

major capital improvement projects that are funded with FY 2005-06 debt proceeds

### **SUMMARY**

All major funds met or exceeded revenue projections. The General Fund, Water & Sewer, and Drainage all exceeded 100% of their budgeted revenues this fiscal year

Expenditures in all major funds were on target with staff projections with no funds exceeding their annual budget appropriations.



# ECONOMIC INDICATORS

## UNEMPLOYMENT





## SALES TAX



# \*

## **AVIATION**

### Enplanements:

*Up 30.7% over FY04-05* 

*Up 12.0% over FY05-06* 

Up 0.6% over FY06-07



#### Deplanements: Fiscal Year-to-Date



#### Deplanements:

*Up 31.5% over FY04-05* 

Up 10.5% over FY05-06

Up 2.4% over FY06-07



## **PERMITS**

### **CONSTRUCTION VALUE**





## **UTILITIES**

Up 5.5% over FY 2006-07





Down 7.4% from FY2006-07



## HOTEL OCCUPANCY





### INVESTMENT EARNINGS



## EARNINGS VERSUS AVERAGE CASH BALANCE



### EARNINGS BY FUND



### FED FUNDS RATE HISTORY



### FED FUNDS VERSUS CITY YIELD



# FED FUNDS/CITY YIELD/BENCHMARKS