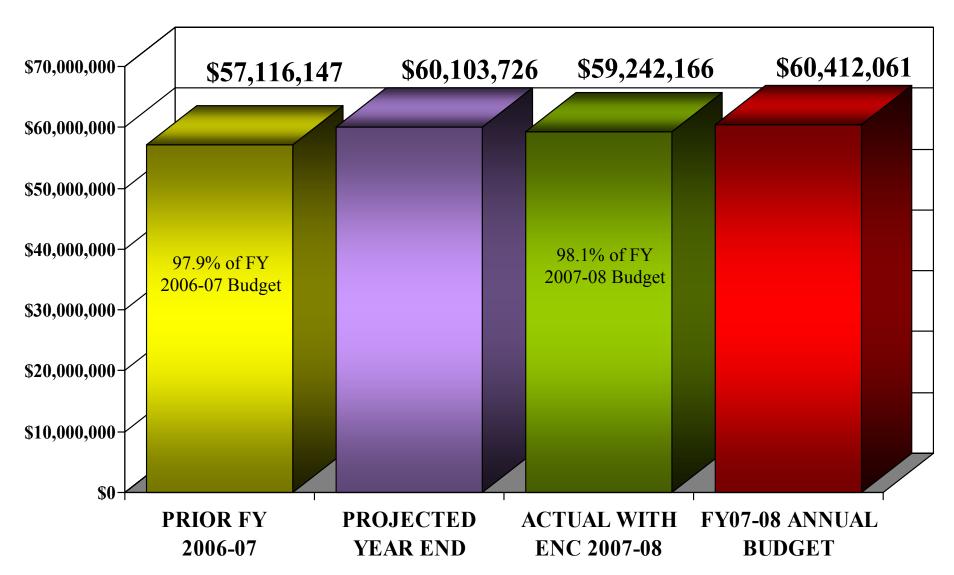

# CITY OF KILLEEN Fiscal Year End 2007-08

Financial Review



## MAJOR FUND SUMMARIES

# GENERAL FUND OPERATING REVENUES



## GENERAL FUND OPERATING EXPENDITURES



# AVIATION FUND(S) OPERATING REVENUES



Aviation charts exclude FAA grant revenues and expenses related to major capital improvement projects

# AVIATION FUND(S) OPERATING EXPENSES



Aviation charts exclude FAA grant revenues and expenses related to major capital improvement projects

### SOLID WASTE FUND OPERATING REVENUES



### SOLID WASTE FUND OPERATING EXPENSES



# WATER & SEWER FUND OPERATING REVENUES



# WATER & SEWER FUND OPERATING EXPENSES



# DRAINAGE UTILITY FUND OPERATING REVENUES



# DRAINAGE UTILITY FUND OPERATING EXPENSES



Drainage charts exclude expenses related to major capital improvement projects that are funded with FY 2005-06 debt proceeds

### **SUMMARY**

All major funds met or exceeded revenue projections. The General Fund, Water & Sewer, and Drainage all