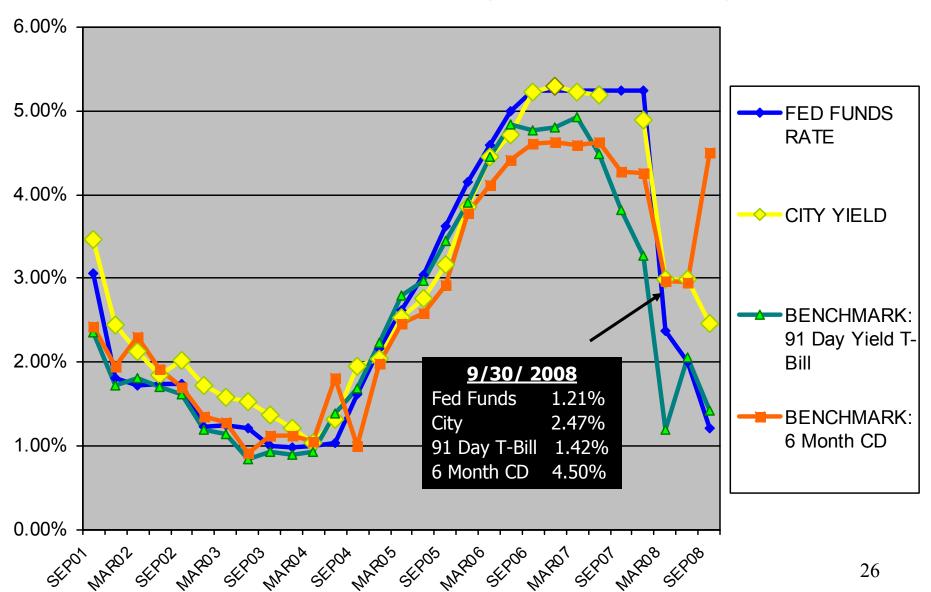

fiscal year

Expenditures in all major funds were on target with staff projections with no funds exceeding their annual budget appropriations.



# ECONOMIC INDICATORS

## UNEMPLOYMENT





## SALES TAX



# \*

## **AVIATION**

### Enplanements:

*Up 30.7% over FY04-05* 

*Up 12.0% over FY05-06* 

Up 0.6% over FY06-07



#### Deplanements: Fiscal Year-to-Date



#### Deplanements:

*Up 31.5% over FY04-05* 

Up 10.5% over FY05-06

Up 2.4% over FY06-07



## **PERMITS**

### **CONSTRUCTION VALUE**





## **UTILITIES**

Up 5.5% over FY 2006-07





Down 7.4% from FY2006-07



## HOTEL OCCUPANCY





### INVESTMENT EARNINGS



## EARNINGS VERSUS AVERAGE CASH BALANCE



### EARNINGS BY FUND



### FED FUNDS RATE HISTORY



### FED FUNDS VERSUS CITY YIELD



# FED FUNDS/CITY YIELD/BENCHMARKS