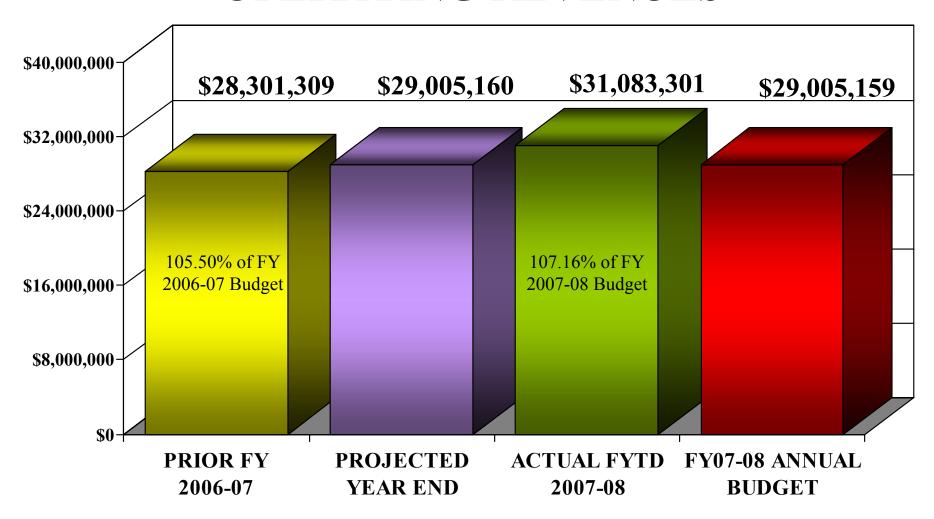

# GENERAL FUND OPERATING REVENUES

### **SUMMARY**

All major funds met or exceeded revenue projections. The General Fund, Water & Sewer, and Drainage all exceeded 100% of their budgeted revenues this fiscal year

Expenditures in all major funds were on target with staff projections with no funds exceeding their annual budget appropriations.