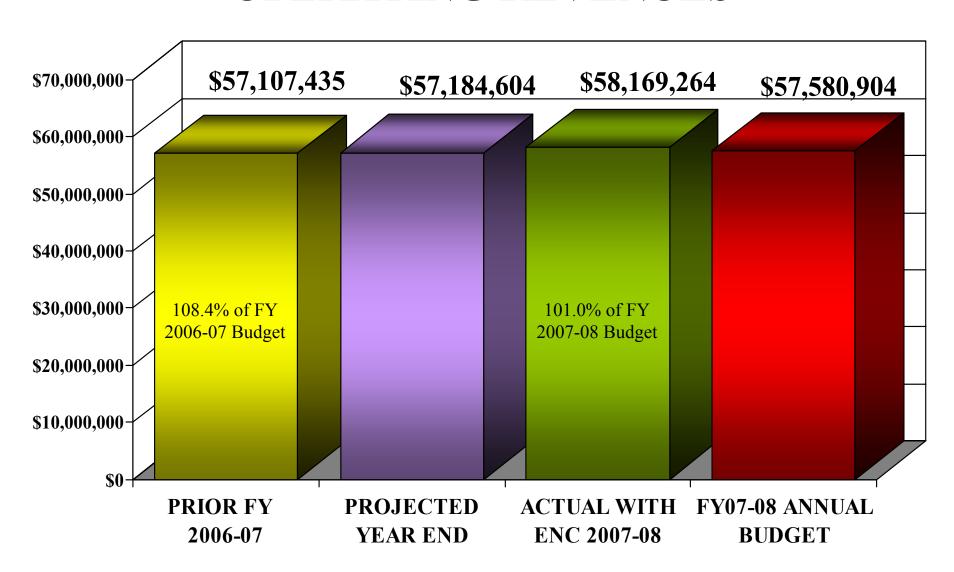

# CITY OF KILLEEN Fiscal Year End 2007-08

Financial Review



## MAJOR FUND SUMMARIES

# GENERAL FUND OPERATING REVENUES



## GENERAL FUND OPERATING EXPENDITURES



# AVIATION FUND(S) OPERATING REVENUES



Aviation charts exclude FAA grant revenues and expenses related to major capital improvement projects

# AVIATION FUND(S) OPERATING EXPENSES



Aviation charts exclude FAA grant revenues and expenses related to major capital improvement projects

### SOLID WASTE FUND OPERATING REVENUES



### SOLID WASTE FUND OPERATING EXPENSES



# WATER & SEWER FUND OPERATING REVENUES



# WATER & SEWER FUND OPERATING EXPENSES



# DRAINAGE UTILITY FUND OPERATING REVENUES



# DRAINAGE UTILITY FUND OPERATING EXPENSES



Drainage charts exclude expenses related to major capital improvement projects that are funded with FY 2005-06 debt proceeds

### **SUMMARY**

All major funds met or exceeded revenue projections. The Gene