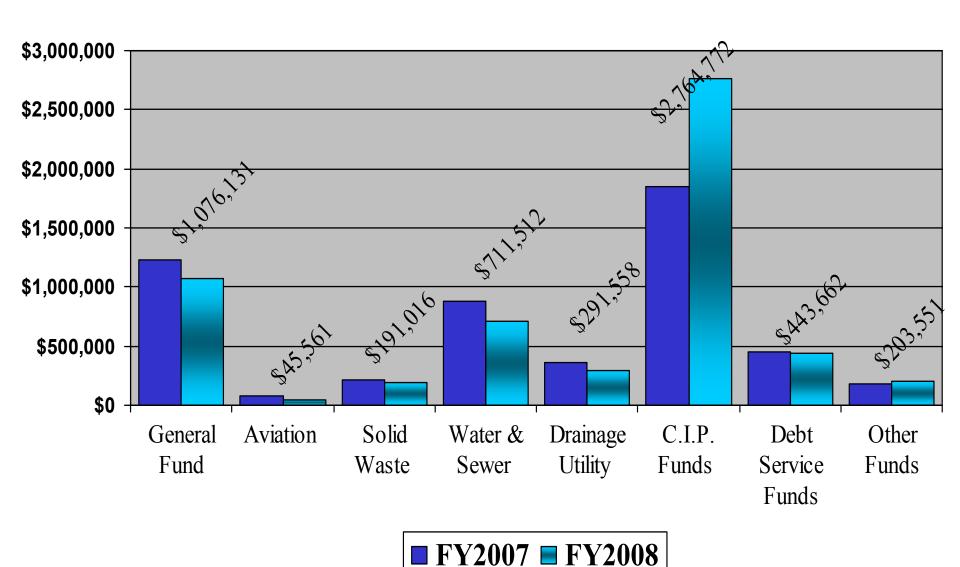

ions. The General Fund, Water & Sewer, and Drainage all exceeded 100% of their budgeted revenues this fiscal year

Expenditures in all major funds were on target with staff projections with no funds exceeding their annual budget appropriations.



# ECONOMIC INDICATORS

## UNEMPLOYMENT





## SALES TAX



# \*

## **AVIATION**

### Enplanements:

*Up 30.7% over FY04-05* 

*Up 12.0% over FY05-06* 

Up 0.6% over FY06-07



#### Deplanements: Fiscal Year-to-Date



#### Deplanements:

*Up 31.5% over FY04-05* 

Up 10.5% over FY05-06

Up 2.4% over FY06-07



## **PERMITS**

### **CONSTRUCTION VALUE**





## **UTILITIES**

Up 5.5% over FY 2006-07





Down 7.4% from FY2006-07



## HOTEL OCCUPANCY





### INVESTMENT EARNINGS



## EARNINGS VERSUS AVERAGE CASH BALANCE



### EARNINGS BY FUND



### FED FUNDS RATE HISTORY



### FED FUNDS VERSUS CITY YIELD



# FED FUNDS/CITY YIELD/BENCHMARKS