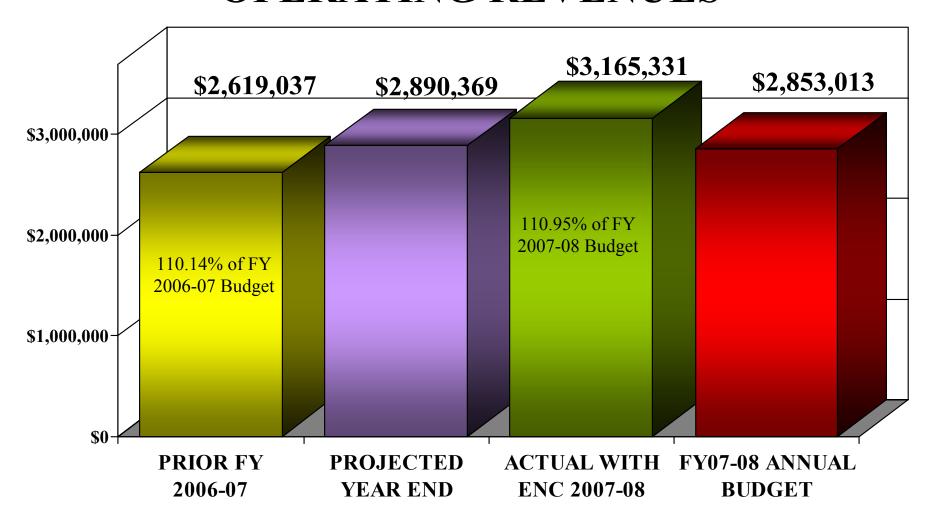

# GENERAL FUND OPERATING REVENUES

### **SUMMARY**

All major funds met or exceeded revenue projections. The General Fund, Water & Sewer, and Drainage all exceeded 100% of their budgeted revenues this fiscal year

Expenditures in all major funds were on target with staff projections with no funds exceeding their annual budget appropriations.