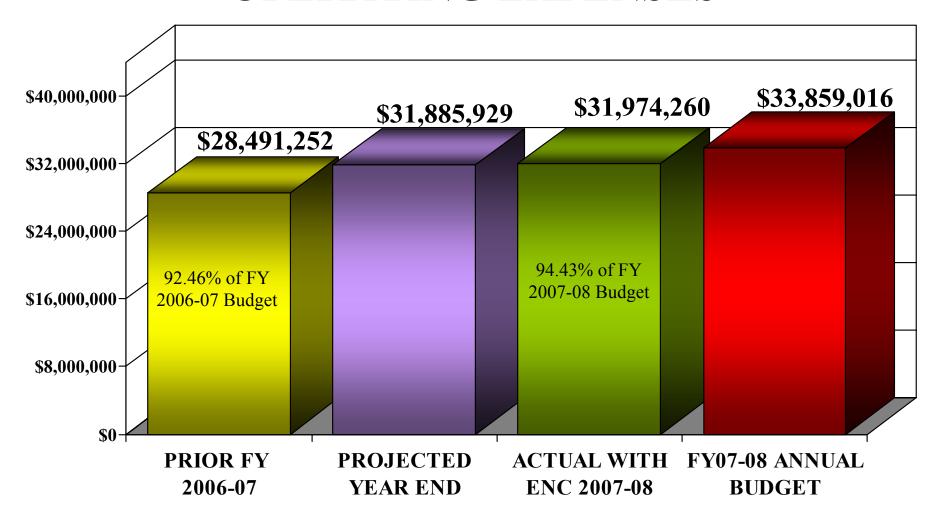

## GENERAL FUND OPERATING EXPENDITURES

### **SUMMARY**

All major funds met or exceeded revenue projections. The General Fund, Water & Sewer, and Drainage all exceeded 100% of their budgeted revenues this fiscal year

Expenditures in all major funds were on target with staff projections with no funds exceeding their annual budget appropriations.