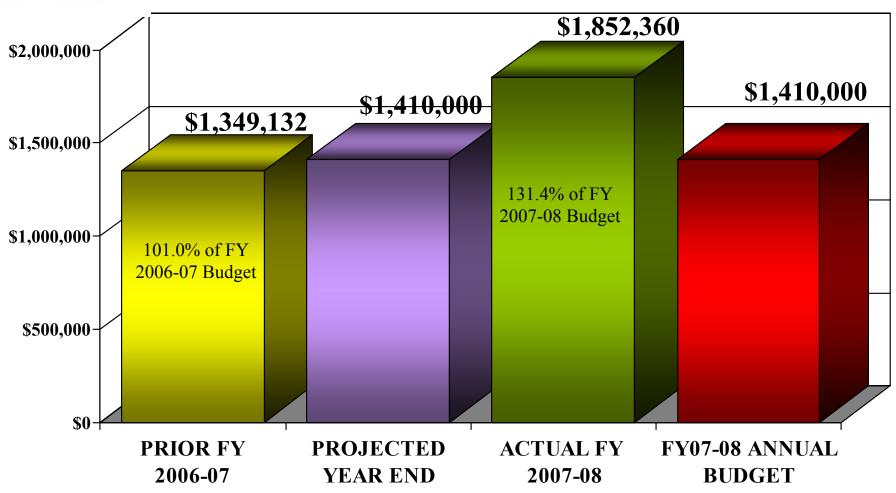

with FY 2005-06 debt proceeds

### **SUMMARY**

All major funds met or exceeded revenue projections. The General Fund, Water & Sewer, and Drainage all exceeded 100% of their budgeted revenues this fiscal year

Expenditures in all major funds were on target with staff projections with no funds exceeding their annual budget appropriations.



# ECONOMIC INDICATORS

## UNEMPLOYMENT





## SALES TAX



# \*

## **AVIATION**

### Enplanements:

*Up 30.7% over FY04-05* 

*Up 12.0% over FY05-06* 

Up 0.6% over FY06-07



#### Deplanements: Fiscal Year-to-Date



#### Deplanements:

*Up 31.5% over FY04-05* 

Up 10.5% over FY05-06

Up 2.4% over FY06-07



## **PERMITS**

### **CONSTRUCTION VALUE**





## **UTILITIES**

Up 5.5% over FY 2006-07





Down 7.4% from FY2006-07



## HOTEL OCCUPANCY





### INVESTMENT EARNINGS



## EARNINGS VERSUS AVERAGE CASH BALANCE



### EARNINGS BY FUND



### FED FUNDS RATE HISTORY



### FED FUNDS VERSUS CITY YIELD



# FED FUNDS/CITY YIELD/BENCHMARKS