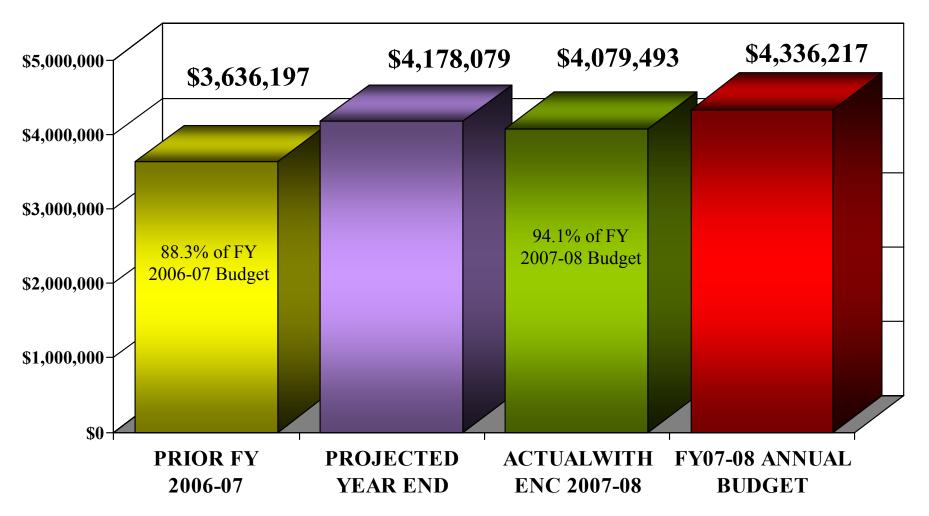

# AVIATION FUND(S) OPERATING EXPENSES

Aviation charts exclude FAA grant revenues and expenses related to major capital improvement projects