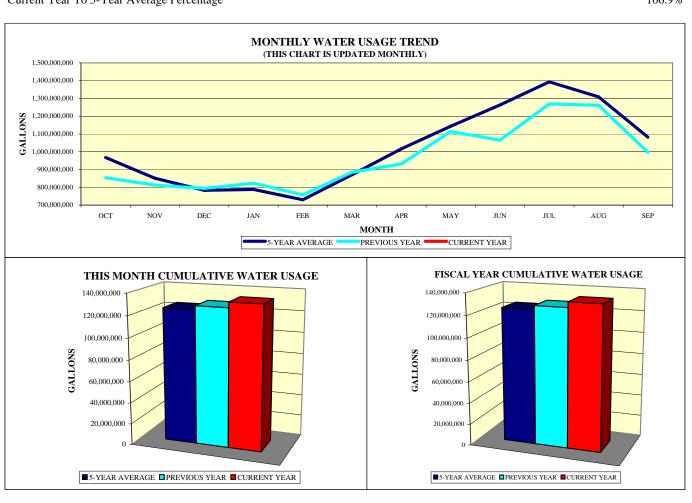

## City of Lubbock, TX Water Department Daily Water Use Report October 4, 2009

|                                             | 5-YEAR<br>AVERAGE | PREVIOUS<br>FISCAL<br>YEAR | CURRENT<br>FISCAL<br>YEAR |
|---------------------------------------------|-------------------|----------------------------|---------------------------|
| DAILY INFORMATION                           |                   |                            |                           |
| Water Use For This Date - Gallons           | 31,210,219        | 30,611,000                 | 28,101,000                |
| Gallons Per Capita Daily                    | 145               | 140                        | 126                       |
| MONTHLY INFORMATION                         |                   |                            |                           |
| Water Use - Gallons                         | 124,840,877       | 128,434,000                | 133,472,000               |
| Gallons Per Capita Daily                    | 145               | 146                        | 150                       |
| Peak Day - Gallons                          | 39,153,600        | 35,368,000                 | 36,169,000                |
| YEAR TO DATE INFORMATION                    |                   |                            |                           |
| Water Supplied From CRMWA - Gallons         | 108,389,290       | 120,563,900                | 94,300,900                |
| Water Supplied From Bailey County - Gallons | 16,451,587        | 7,870,000                  | 39,170,000                |
| Total Water Usage - Gallons                 | 124,840,877       | 128,433,900                | 133,470,900               |
| Total Water Usage - Billion Gallons (Bg)    | 0.125             | 0.128                      | 0.133                     |
| Total Water Usage - Acre Feet (Af)          | 383               | 394                        | 410                       |
| Gallons Per Capita Daily                    | 145               | 146                        | 150                       |
| Current Year Minus Previous Year - Gallons  |                   |                            | 5,037,000                 |
| Current Year To Previous Year Percentage    |                   |                            | 103.9%                    |
| Current Year Minus 5-Year Average - Gallons |                   |                            | 8,630,023                 |
| Current Year To 5-Year Average Percentage   |                   |                            | 106.9%                    |