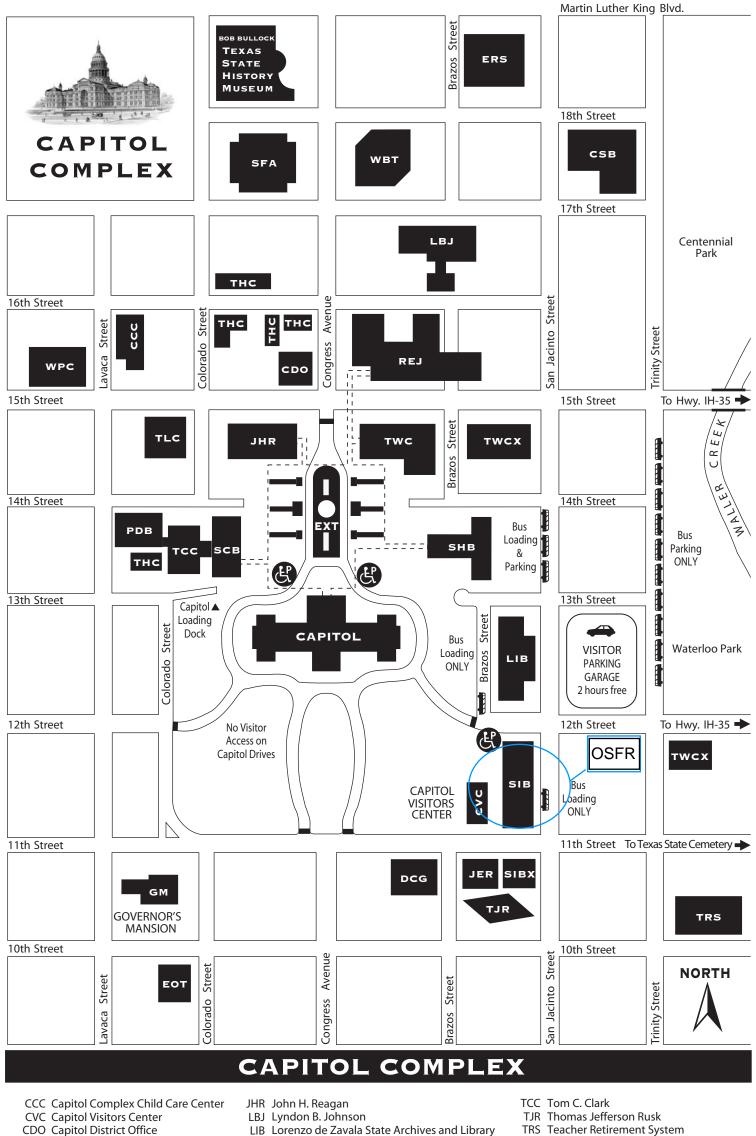

- CDO Capitol District Office
- CSB Central Services Building
- DCG Dewitt C. Greer
- EOT Ernest O. Thompson
- ERS Employee Retirement System
- EXT Capitol Extension (Underground)
- GM Governor's Mansion
- JER James Earl Rudder
- LIB Lorenzo de Zavala State Archives and Library
- PDB Price Daniel Sr. Building
- **REJ** Robert E. Johnson
- SCB Supreme Court Building
- SFA Stephen F. Austin
- SHB Sam Houston Building
- SIB State Insurance Building
- SIBX State Insurance Building Annex

© 2002, STATE PRESERVATION BOARD

- THC **Texas Historical Commission**
- TSHM Bob Bullock Texas State History Museum
- TWC **Texas Workforce Commission**
- TWCX Texas Workforce Commission Annex

Revised 09-19-02

- TIC Texas Law Center
- WIlliam B. Travis WBT WPC William P. Clements, Jr.