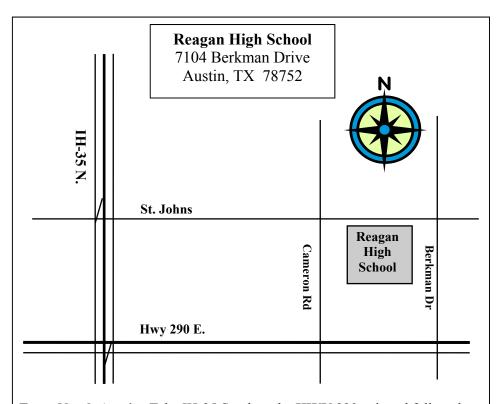

From North Austin: Take IH-35 South to the HWY 290 exit and follow the IH-35 feeder/frontage road and turn left (east) onto the HWY 290 stay on the feeder/frontage road. Continue to go east on the HWY 290 feeder/frontage road, at the Second red light take a left onto Berkman Drive, Reagan High School is located on the left. Go to the school area marked NEW MALL.

From South Austin: Take IH-35 North to HWY 290 exit and make a right (east) onto the HWY 290 feeder/frontage road. Continue to go east on the HWY 290 feeder/frontage road, at the Second red light take a left onto Berkman Drive, Reagan High School is located on the left. Go to the school area marked NEW MALL.