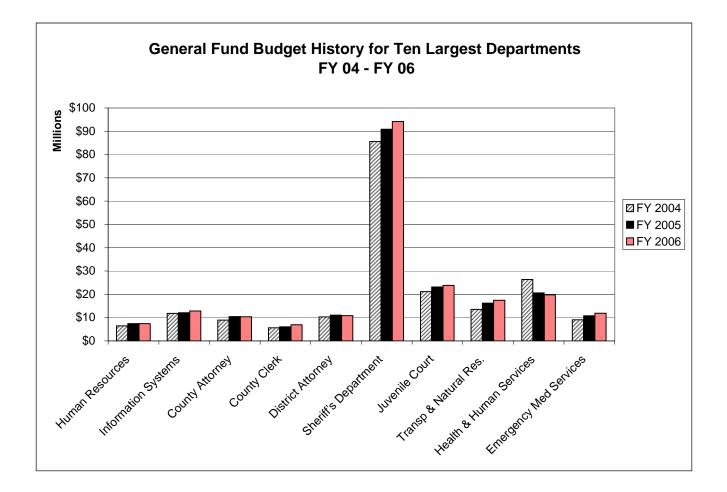

#### Table 2

#### FY 04 - FY 06 GENERAL FUND DEPARTMENT BUDGETS

|          |                                           | Adopted                      | Adopted                      | Preliminary       | Difference<br>Broliminary 06 | 0/            |
|----------|-------------------------------------------|------------------------------|------------------------------|-------------------|------------------------------|---------------|
| Dent     | Dept Name                                 | Budget<br>FY 2004            | Budget<br>FY 2005            | Budget<br>FY 2006 | Preliminary 06<br>Adopted 05 | %<br>Change   |
| 1        | County Judge                              | \$345,366                    | \$364,581                    | \$362,348         | (\$2,233)                    | -0.61%        |
| 2        | Commissioner-Pct 1                        | \$263,153                    | \$279,201                    | \$277,806         | (\$2,233)<br>(\$1,395)       | -0.50%        |
| 3        | Commissioner-Pct 2                        | \$271,438                    | \$288,117                    | \$286,008         | (\$2,109)                    | -0.73%        |
| 4        | Commissioner-Pct 3                        | \$254,635                    | \$265,642                    | \$265,642         | (\$2,109)<br>\$0             | 0.00%         |
| 5        | Commissioner-Pct 4                        | \$264,980                    | \$281,390                    | \$280,508         | (\$882)                      | -0.31%        |
| 6        | County Auditor                            | \$5,336,516                  | \$5,725,275                  | \$5,762,288       | \$37,013                     | 0.65%         |
| 7        | County Treasurer                          | \$376,936                    | \$393,426                    | \$393,484         | \$58<br>\$58                 | 0.05 %        |
| 8        | Tax Assessor-Collector                    | \$5,085,663                  | \$5,557,276                  | \$5,610,278       | <sub>456</sub><br>\$53,002   | 0.01%         |
| 9        | Planning and Budget                       | \$1,192,510                  | \$1,257,887                  | \$1,255,777       | (\$2,110)                    | -0.17%        |
| 9<br>10  | General Administration                    |                              |                              |                   |                              | -37.12%       |
|          |                                           | \$839,392<br>\$6,478,412     | \$2,639,597<br>\$7,405,010   | \$1,659,876       | (\$979,721)<br>(\$2,710)     |               |
| 11       | Human Resource Mgmt                       | \$6,478,412                  | \$7,405,010<br>\$12,067,775  | \$7,402,291       | (\$2,719)<br>\$746,220       | -0.04%        |
|          | ITS<br>Facilities Management              | \$11,802,106<br>\$5,594,407  | \$12,067,775                 | \$12,814,105      | \$746,330<br>(\$140,640)     | 6.18%         |
| 14       | Facilities Management                     | \$5,584,497                  | \$6,034,113                  | \$5,893,464       | (\$140,649)                  | -2.33%        |
| 15       | Purchasing                                | \$2,006,977                  | \$2,207,903                  | \$2,204,898       | (\$3,005)                    | -0.14%        |
| 16       | Veterans Services                         | \$230,484                    | \$250,936                    | \$253,519         | \$2,583                      | 1.03%         |
| 17       | Historical Commission                     | \$1,842                      | \$1,842                      | \$1,842           | \$0                          | 0.00%         |
| 18       | Cooperative Extension Service             | \$649,895                    | \$789,383                    | \$778,434         | (\$10,949)                   | -1.39%        |
| 19       | County Attorney                           | \$8,928,035                  | \$10,407,797                 | \$10,375,554      | (\$32,243)                   | -0.31%        |
| 20       | County Clerk                              | \$5,623,748                  | \$6,063,840                  | \$6,912,471       | \$848,631                    | 13.99%        |
| 21       | District Clerk                            | \$4,752,490                  | \$5,077,843                  | \$5,058,021       | (\$19,822)                   | -0.39%        |
| 22       | Civil Courts                              | \$4,207,787                  | \$4,544,701                  | \$4,667,357       | \$122,656                    | 2.70%         |
| 23       | District Attorney                         | \$10,304,480                 | \$11,038,178                 | \$10,875,254      | (\$162,924)                  | -1.48%        |
| 24       | Criminal Courts                           | \$4,637,947                  | \$5,056,658                  | \$5,038,393       | (\$18,265)                   | -0.36%        |
| 25       | Probate Court                             | \$1,114,916                  | \$1,164,475                  | \$1,179,474       | \$14,999                     | 1.29%         |
| 26       | JP-Pct-1                                  | \$517,717                    | \$580,954                    | \$575,471         | (\$5,483)                    | -0.94%        |
| 27       | JP-Pct-2                                  | \$754,667                    | \$1,055,725                  | \$1,123,498       | \$67,773                     | 6.42%         |
| 28       | JP-Pct-3                                  | \$666,176                    | \$848,151                    | \$895,229         | \$47,078                     | 5.55%         |
| 29       | JP-Pct-4                                  | \$539,263                    | \$577,416                    | \$577,639         | \$223                        | 0.04%         |
| 30       | JP-Pct-5                                  | \$643,079                    | \$640,426                    | \$637,157         | (\$3,269)                    | -0.51%        |
| 31       | Constable-Pct-1                           | \$720,927                    | \$755,109                    | \$809,924         | \$54,815                     | 7.26%         |
| 32       | Constable-Pct-2                           | \$1,037,021                  | \$1,093,963                  | \$1,112,390       | \$18,427                     | 1.68%         |
| 33       | Constable-Pct-3                           | \$1,224,814                  | \$1,263,109                  | \$1,267,003       | \$3,894                      | 0.31%         |
| 34       | Constable-Pct-4                           | \$770,447                    | \$793,115                    | \$797,189         | \$4,074                      | 0.51%         |
| 35       | Constable-Pct-5                           | \$2,642,911                  | \$2,768,954                  | \$2,719,330       | (\$49,624)                   | -1.79%        |
| 37       | Sheriff's Department                      | \$85,589,514                 | \$90,875,125                 | \$94,162,073      | \$3,286,948                  | 3.62%         |
| 38       | Medical Examiner                          | \$1,977,207                  | \$2,133,538                  | \$2,152,523       | \$18,985                     | 0.89%         |
| 39       | Comm Super & Corr                         | \$454,315                    | \$454,955                    | \$454,955         | \$0                          | 0.00%         |
| 40       | TCCES                                     | \$1,694,256                  | \$1,801,951                  | \$1,860,170       | \$58,219                     | 3.23%         |
| 42       | Pretrial Services                         | \$1,996,784                  | \$2,132,638                  | \$2,178,770       | \$46,132                     | 2.16%         |
| 43       | Juvenile Public Defender                  | \$856,182                    | \$905,881                    | \$905,881         | \$0                          | 0.00%         |
|          | Juvenile Court                            | \$21,130,812                 | \$23,174,829                 | \$23,805,018      | \$630,189                    | 2.72%         |
| 47       | Emergency Services                        | \$2,792,960                  | \$3,997,927                  | \$3,804,619       | (\$193,308)                  | -4.84%        |
| 49       | TNR                                       | \$13,539,067                 | \$16,235,498                 | \$17,433,776      | \$1,198,278                  | 7.38%         |
| 54       | Civil Service Commission                  | \$67,935                     | \$57,824                     | \$70,869          | \$13,045                     | 22.56%        |
| 55       | Criminal Justice Planning                 | \$648,548                    | \$677,752                    | \$611,561         | (\$66,191)                   | -9.77%        |
| 57       | RMCR                                      | \$3,372,165                  | \$3,383,163                  | \$3,516,392       | \$133,229                    | 3.94%         |
| 58       | Health & Human Services                   | \$26,373,347                 | \$20,617,080                 | \$19,796,681      | (\$820,399)                  | -3.98%        |
| 59       | Emergency Medical Services                | \$9,052,272                  | \$10,786,387                 | \$11,905,275      | \$1,118,888                  | 10.37%        |
| 90       | Centralized Computer Services (ITS)       | \$0                          | \$0                          | \$0               | \$0                          | N/A           |
| 90<br>91 | Centralized Rent & Utilities (Facilities) | \$4,830,059                  | \$4,404,784                  | \$4,576,772       | پو<br>\$171,988              | 3.90%         |
| 92       | Centralized Fleet Services (TNR)          | \$4,830,039<br>\$0           | \$4,404,784<br>\$0           | \$4,570,772       | \$171,988<br>\$0             | 3.90 %<br>N/A |
| 92<br>93 | Civil Court Legally Mandated Fees         | <sub>40</sub><br>\$1,839,705 | <sub>40</sub><br>\$1,839,705 | əu<br>\$1,897,781 | <del>5</del> 8,076           | 3.16%         |
| 93<br>94 |                                           |                              |                              |                   |                              |               |
| 34       | Criminal Court Legally Mandated Fees      | \$5,656,124                  | \$5,856,124                  | \$6,165,236       | \$309,112                    | 5.28%         |
|          | Total Dept Budgets Excluding CAR          | \$271,942,479                | \$288,874,929                | \$295,422,274     | \$6,008,169                  | 2.08%         |
|          | Total CAR Budgets                         | \$10,347,458                 | \$8,625,430                  | \$4,868,090       | (\$3,757,340)                | -43.56%       |