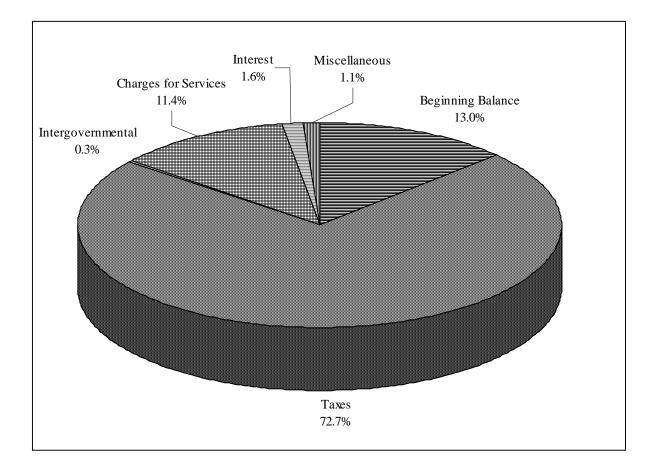

## <u>Chart 3</u>

## Where Does the Money Come From? General Fund

|                                                      | FY 2005       |                | FY 2006                 |          | CHANGE I       | FROM    |  |
|------------------------------------------------------|---------------|----------------|-------------------------|----------|----------------|---------|--|
|                                                      | ADOPTED BU    | ADOPTED BUDGET |                         | BUDGET   | FY 05 TO FY 06 |         |  |
| Beginning Balance                                    | \$50,435,953  | 14.97%         | \$44,694,268            | 12.97%   | -\$5,741,685   | -11.38% |  |
| Taxes                                                | 240,524,531   | 71.40%         | 250,281,692             | 72.65%   | 9,757,161      | 4.06%   |  |
| Intergovernmental                                    | 1,089,731     | 0.32%          | 1,132,050               | 0.33%    | 42,319         | 3.88%   |  |
| Charges for Services                                 | 36,339,340    | 10.79%         | 39,305,006              | 11.41%   | 2,965,666      | 8.16%   |  |
| Fines & Forfeitures*                                 | 785,400       | 0.23%          | 645,000                 | 0.19%    | -140,400       | -17.88% |  |
| Interest                                             | 3,121,575     | 0.93%          | 5,445,925               | 1.58%    | 2,324,350      | 74.46%  |  |
| Miscellaneous*                                       | 1,214,983     | 0.36%          | 1,222,966               | 0.36%    | 7,983          | 0.66%   |  |
| Transfers In*                                        | 3,375,492     | 1.00%          | 1,769,126               | 0.51%    | -1,606,366     | -47.59% |  |
| Total General Fund                                   | \$336,887,005 | 100.00%        | \$344,496,033           | 100.00%  | \$7,609,028    | 2.26%   |  |
|                                                      |               | 1 1 1 1 1 0    |                         |          |                |         |  |
| * Fines & Forfeitures and<br>small percentage amount |               | ned with Mis   | scellaneous on pie chai | t due to |                |         |  |