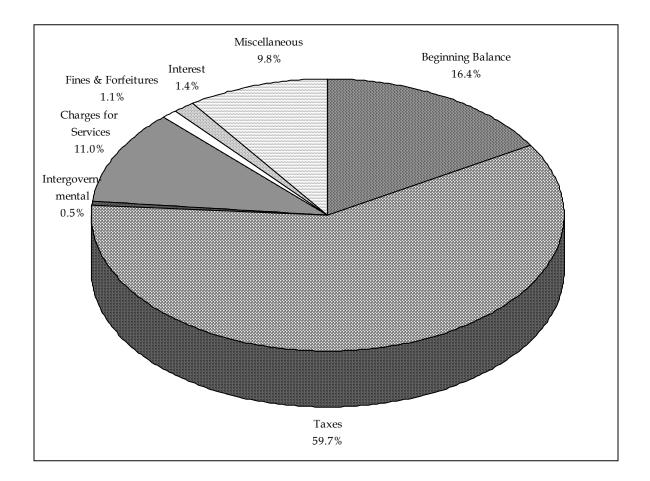

## <u>Chart 1</u>

## Where Does the Money Come From? All Funds

|                      | FY 200<br>ADOPTED B | -       | FY 2000<br>PRELIMINARY |         | CHANGE FROM<br>FY 05 TO FY 06 |        |  |
|----------------------|---------------------|---------|------------------------|---------|-------------------------------|--------|--|
| Beginning Balance    | \$83,959,953        | 16.98%  | \$86,036,864           | 16.42%  | \$2,076,911                   | 2.47%  |  |
| Taxes                | 302,306,309         | 61.15%  | 312,939,749            | 59.72%  | 10,633,440                    | 3.52%  |  |
| Intergovernmental    | 2,554,452           | 0.52%   | 2,650,650              | 0.51%   | 96,198                        | 3.77%  |  |
| Charges for Services | 53,975,559          | 10.92%  | 57,827,557             | 11.03%  | 3,851,998                     | 7.14%  |  |
| Fines & Forfeitures  | 6,076,384           | 1.23%   | 5,954,065              | 1.14%   | -122,319                      | -2.01% |  |
| Interest             | 3,972,808           | 0.80%   | 7,471,386              | 1.43%   | 3,498,578                     | 88.06% |  |
| Miscellaneous        | 41,535,375          | 8.40%   | 51,157,631             | 9.76%   | 9,622,256                     | 23.17% |  |
| Total All Funds      | \$494,380,840       | 100.00% | \$524,037,902          | 100.00% | \$29,657,062                  | 6.00%  |  |

## <u>Chart 2</u>

## Where Does the Money Go? All Funds

|                                   | FY 2005 |               | FY       | Y 2006        | CHANGE F           | ROM    |  |
|-----------------------------------|---------|---------------|----------|---------------|--------------------|--------|--|
|                                   | ADOPTI  | ED BUDGET     | PRELIMIN | ARY BUDGET    | FY 2004 TO FY 2005 |        |  |
| General Government                | 18.93%  | \$93,594,052  | 18.74%   | \$98,226,530  | \$4,632,478        | 4.95%  |  |
| Justice System                    | 16.82%  | \$83,160,410  | 16.10%   | \$84,352,049  | \$1,191,639        | 1.43%  |  |
| Corrections & Rehabilitation      | 14.19%  | \$70,149,158  | 14.01%   | \$73,413,490  | \$3,264,332        | 4.65%  |  |
| Public Safety                     | 8.24%   | \$40,758,366  | 7.76%    | \$40,683,592  | -\$74,774          | -0.18% |  |
| Health & Human Services           | 6.34%   | \$31,329,219  | 6.04%    | \$31,638,895  | \$309,676          | 0.99%  |  |
| Infrastructure & Environmental Sv | 6.78%   | \$33,512,161  | 6.50%    | \$34,046,354  | \$534,193          | 1.59%  |  |
| Community & Economic Develop      | 1.17%   | \$5,792,694   | 1.15%    | \$6,011,518   | \$218,824          | 3.78%  |  |
| Allocated Reserves (1)            | 5.24%   | \$25,894,647  | 8.01%    | \$41,963,732  | \$16,069,085       | 62.06% |  |
| Unallocated Reserves              | 9.65%   | \$47,720,157  | 8.25%    | \$43,217,245  | -\$4,502,912       | -9.44% |  |
| Capital (2)                       | 0.00%   | \$0           | 1.34%    | \$7,013,222   | \$7,013,222        | N/A    |  |
| Debt Service                      | 7.75%   | \$38,301,775  | 7.73%    | \$40,482,340  | \$2,180,565        | 5.69%  |  |
| Interest                          | 4.89%   | \$24,168,201  | 4.39%    | \$22,988,935  | -\$1,179,266       | -4.88% |  |
| -                                 | 100.00% | \$494,380,840 | 100.00%  | \$524,037,902 | \$29,657,062       | 6.00%  |  |