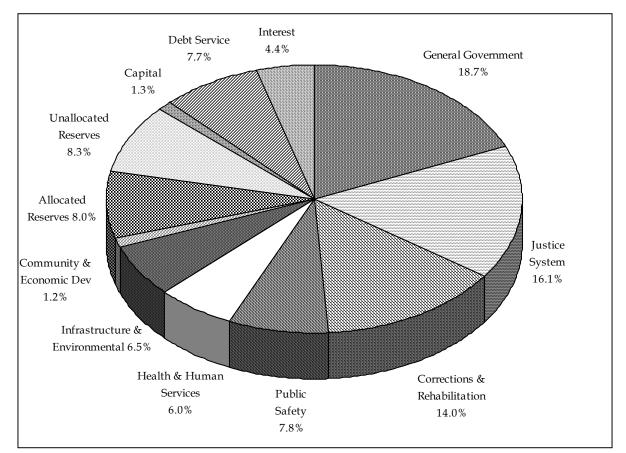

## <u>Chart 2</u>

## Where Does the Money Go? All Funds

|                                   | FY 2005 |               | FY       | Y 2006        | CHANGE F           | ROM    |  |
|-----------------------------------|---------|---------------|----------|---------------|--------------------|--------|--|
|                                   | ADOPTI  | ED BUDGET     | PRELIMIN | ARY BUDGET    | FY 2004 TO FY 2005 |        |  |
| General Government                | 18.93%  | \$93,594,052  | 18.74%   | \$98,226,530  | \$4,632,478        | 4.95%  |  |
| Justice System                    | 16.82%  | \$83,160,410  | 16.10%   | \$84,352,049  | \$1,191,639        | 1.43%  |  |
| Corrections & Rehabilitation      | 14.19%  | \$70,149,158  | 14.01%   | \$73,413,490  | \$3,264,332        | 4.65%  |  |
| Public Safety                     | 8.24%   | \$40,758,366  | 7.76%    | \$40,683,592  | -\$74,774          | -0.18% |  |
| Health & Human Services           | 6.34%   | \$31,329,219  | 6.04%    | \$31,638,895  | \$309,676          | 0.99%  |  |
| Infrastructure & Environmental Sv | 6.78%   | \$33,512,161  | 6.50%    | \$34,046,354  | \$534,193          | 1.59%  |  |
| Community & Economic Develop      | 1.17%   | \$5,792,694   | 1.15%    | \$6,011,518   | \$218,824          | 3.78%  |  |
| Allocated Reserves (1)            | 5.24%   | \$25,894,647  | 8.01%    | \$41,963,732  | \$16,069,085       | 62.06% |  |
| Unallocated Reserves              | 9.65%   | \$47,720,157  | 8.25%    | \$43,217,245  | -\$4,502,912       | -9.44% |  |
| Capital (2)                       | 0.00%   | \$0           | 1.34%    | \$7,013,222   | \$7,013,222        | N/A    |  |
| Debt Service                      | 7.75%   | \$38,301,775  | 7.73%    | \$40,482,340  | \$2,180,565        | 5.69%  |  |
| Interest                          | 4.89%   | \$24,168,201  | 4.39%    | \$22,988,935  | -\$1,179,266       | -4.88% |  |
| -                                 | 100.00% | \$494,380,840 | 100.00%  | \$524,037,902 | \$29,657,062       | 6.00%  |  |

 FY 05 Adopted Budgets have been restated for comparative purposes. CAR funds have been removed from departmental budgets and placed into Allocated Reserves. These CAR funds total \$9,132,960 in the FY 05

Adopted Budget. The FY 06 Preliminary Budget includes \$5,286,967 in CAR funds in the Allocated Reserve.

(2) Bond funds, which are used for capital projects, are not budgeted in the FY 06 Preliminary Budget, excluding. Fund 475. They will be budgeted in FY 06 as balances rolled forward.