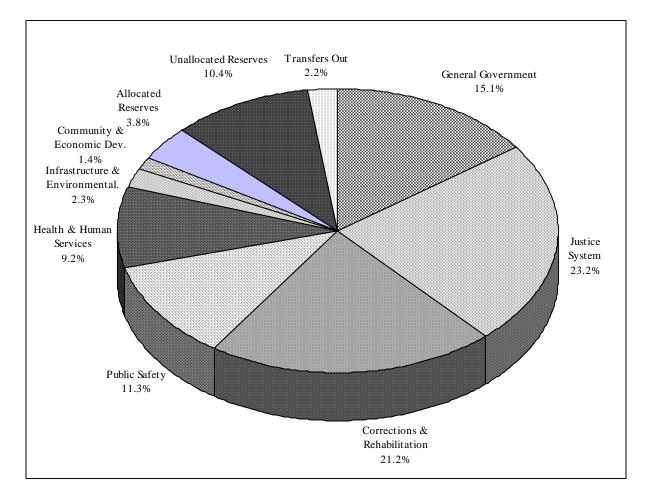

## <u>Chart 4</u>

## Where Does the Money Go? General Fund

|                                    | FY 2005 |                | FY      | Y 2006        | CHANGE FROM    |        |  |
|------------------------------------|---------|----------------|---------|---------------|----------------|--------|--|
|                                    | ADOPTI  | ADOPTED BUDGET |         | ARY BUDGET    | FY 05 TO FY 06 |        |  |
| General Government                 | 15.01%  | \$50,570,314   | 15.12%  | \$52,083,276  | \$1,512,962    | 2.99%  |  |
| Justice System                     | 23.42%  | \$78,910,762   | 23.23%  | \$80,035,088  | 1,124,326      | 1.42%  |  |
| Corrections & Rehabilitation       | 20.65%  | \$69,565,495   | 21.15%  | \$72,844,220  | 3,278,725      | 4.71%  |  |
| Public Safety                      | 11.57%  | \$38,977,788   | 11.25%  | \$38,769,052  | -208,736       | -0.54% |  |
| Health & Human Services            | 9.30%   | \$31,327,411   | 9.18%   | \$31,638,895  | 311,484        | 0.99%  |  |
| Infrastructure & Environmental Svc | 2.26%   | \$7,601,637    | 2.25%   | \$7,745,159   | 143,522        | 1.89%  |  |
| Community & Economic Developm      | 1.41%   | \$4,753,407    | 1.42%   | \$4,907,661   | 154,254        | 3.25%  |  |
| Allocated Reserves                 | 3.93%   | \$13,254,772   | 3.81%   | \$13,139,890  | -114,882 (1)   | -0.87% |  |
| Unallocated Reserves               | 10.32%  | \$34,757,304   | 10.43%  | \$35,933,869  | 1,176,565      | 3.39%  |  |
| Transfers Out                      | 2.13%   | \$7,168,115    | 2.15%   | \$7,398,923   | 230,808        | 3.22%  |  |
| _                                  | 100.00% | \$336,887,005  | 100.00% | \$344,496,033 | \$7,609,028    | 2.26%  |  |

departmental budgets and placed into Allocated Reserves. These CAR funds total \$9,132,960 in the FY 05

Adopted Budget. The FY 06 Preliminary Budget includes \$5,286,967 in CAR funds in the Allocated Reserve.