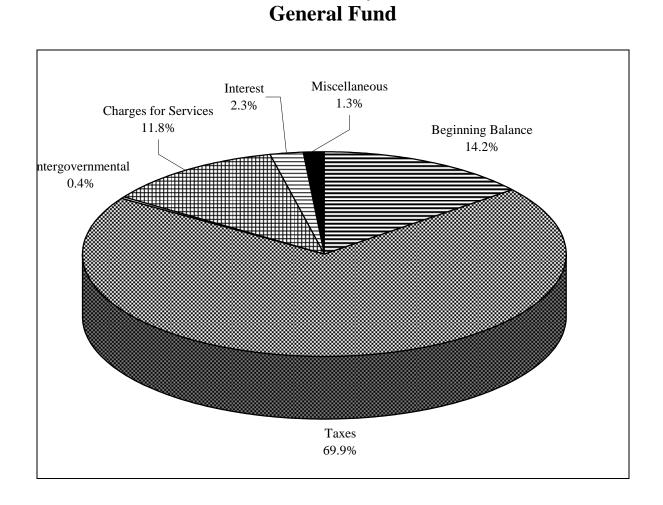

**Chart 3 Where Does the Money Come From?** 

|                      | FY 2006       |         | FY 2007       |         | CHANGE FROM    |         |  |
|----------------------|---------------|---------|---------------|---------|----------------|---------|--|
|                      | ADOPTED BU    | JDGET   | PRELIMINARY   | BUDGET_ | FY 06 TO FY 07 |         |  |
| Beginning Balance    | \$49,005,848  | 13.54%  | \$54,900,366  | 14.23%  | \$5,894,518    | 12.03%  |  |
| Taxes                | 258,368,723   | 71.40%  | 269,798,720   | 69.94%  | 11,429,997     | 4.42%   |  |
| Intergovernmental    | 1,241,749     | 0.34%   | 1,464,760     | 0.38%   | 223,011        | 17.96%  |  |
| Charges for Services | 42,301,933    | 11.69%  | 45,461,879    | 11.78%  | 3,159,946      | 7.47%   |  |
| Fines & Forfeitures* | 755,000       | 0.21%   | 767,014       | 0.20%   | 12,014         | 1.59%   |  |
| Interest             | 5,634,925     | 1.56%   | 9,005,440     | 2.33%   | 3,370,515      | 59.81%  |  |
| Miscellaneous*       | 1,247,573     | 0.34%   | 1,573,866     | 0.41%   | 326,293        | 26.15%  |  |
| Transfers In*        | 3,326,461     | 0.92%   | 2,808,180     | 0.73%   | -518,281       | -15.58% |  |
| Total General Fund   | \$361,882,212 | 100.00% | \$385,780,225 | 100.00% | \$23,898,013   | 6.60%   |  |

<sup>\*</sup> Fines & Forfeitures and Transfers In combined with Miscellaneous on pie chart due to small percentage amount.

Chart 4