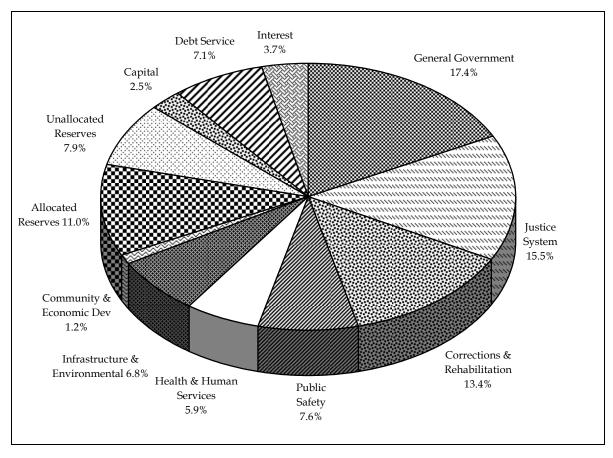

Chart 2
Where Does the Money Go?
All Funds

|                                   | FY             | 7 2006        | FY       | Y 2007        | CHANGE I     | FROM    |
|-----------------------------------|----------------|---------------|----------|---------------|--------------|---------|
|                                   | ADOPTED BUDGET |               | PRELIMIN | ARY BUDGET    | FY 2006 TO   | FY 2007 |
| General Government                | 18.38%         | \$99,701,396  | 17.38%   | \$103,529,890 | \$3,828,494  | 3.84%   |
| Justice System                    | 16.55%         | \$89,745,426  | 15.50%   | \$92,321,880  | \$2,576,454  | 2.87%   |
| Corrections & Rehabilitation      | 14.26%         | \$77,331,221  | 13.36%   | \$79,551,246  | \$2,220,025  | 2.87%   |
| Public Safety                     | 8.06%          | \$43,713,710  | 7.64%    | \$45,530,672  | \$1,816,962  | 4.16%   |
| Health & Human Services           | 6.17%          | \$33,475,469  | 5.93%    | \$35,312,296  | \$1,836,827  | 5.49%   |
| Infrastructure & Environmental Sv | 6.46%          | \$35,035,404  | 6.77%    | \$40,348,264  | \$5,312,860  | 15.16%  |
| Community & Economic Develop      | 1.17%          | \$6,334,348   | 1.19%    | \$7,060,140   | \$725,792    | 11.46%  |
| Allocated Reserves (1)            | 7.41%          | \$40,205,849  | 11.00%   | \$65,541,974  | \$25,336,125 | 63.02%  |
| Unallocated Reserves              | 8.28%          | \$44,907,381  | 7.89%    | \$47,006,903  | \$2,099,522  | 4.68%   |
| Capital (2)                       | 1.56%          | \$8,473,853   | 2.54%    | \$15,129,042  | \$6,655,189  | N/A     |
| Debt Service                      | 7.46%          | \$40,482,340  | 7.13%    | \$42,494,241  | \$2,011,901  | 4.97%   |
| Interest                          | 4.24%          | \$22,988,935  | 3.66%    | \$21,810,337  | -\$1,178,598 | -5.13%  |
|                                   | 100.00%        | \$542,395,332 | 100.00%  | \$595,636,885 | \$53,241,553 | 9.82%   |

<sup>(1)</sup> FY 06 Adopted Budgets have been restated for comparative purposes. CAR funds have been removed from departmental budgets and placed into Allocated Reserves. These CAR funds total \$7,582,076 in the FY 06 Adopted Budget. The FY 07 Preliminary Budget includes \$10,000,000 in CAR funds in the Allocated Reserve.

<sup>(2)</sup> Bond funds, which are used for capital projects, are not budgeted in the FY 07 Preliminary Budget, excluding. Funds 474 and 475. They will be budgeted in FY 07 as balances rolled forward.