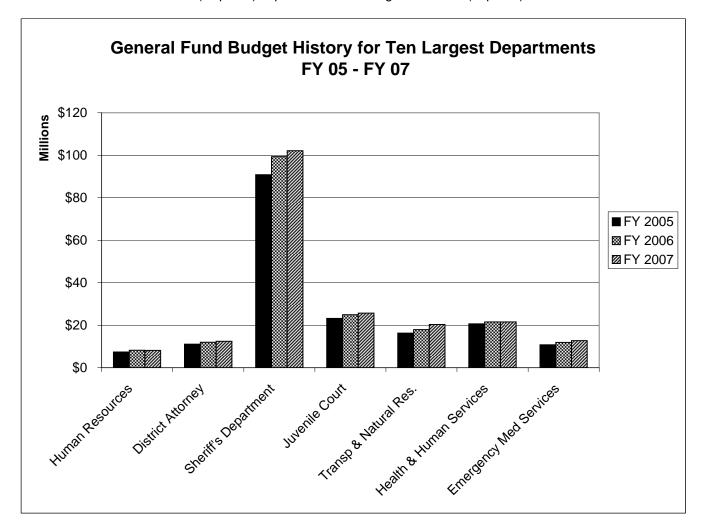

<u>Table 2</u> **FY 05 - FY 07 GENERAL FUND DEPARTMENT BUDGETS** 

|          |                                   | Adopted                     | Adopted      | Preliminary   | Difference              |                 |
|----------|-----------------------------------|-----------------------------|--------------|---------------|-------------------------|-----------------|
|          |                                   | Budget                      | Budget       | Budget        | Preliminary 07          | %               |
| Dont     | Dont Name                         | FY 2005                     | FY 2006      | FY 2007       | Adopted 06              |                 |
|          | Dept Name                         |                             |              |               | •                       | Change          |
| 1        | County Judge                      | \$364,581                   | \$376,765    | \$376,763     | (\$2)                   | 0.00%           |
| 2        | Commissioner-Pct 1                | \$279,201                   | \$289,039    | \$289,084     | \$45                    | 0.02%           |
| 3        | Commissioner-Pct 2                | \$288,117                   | \$297,636    | \$281,735     | (\$15,901)              | -5.34%          |
| 4        | Commissioner-Pct 3                | \$265,642                   | \$279,044    | \$279,025     | (\$19)                  | -0.01%          |
| 5        | Commissioner-Pct 4                | \$281,390                   | \$291,806    | \$291,806     | \$0                     | 0.00%           |
| 6        | County Auditor                    | \$5,725,275                 | \$6,037,819  | \$6,076,241   | \$38,422                | 0.64%           |
| 7        | County Treasurer                  | \$393,426                   | \$407,620    | \$408,129     | \$509                   | 0.12%           |
| 8        | Tax Assessor-Collector            | \$5,557,276                 | \$5,877,249  | \$6,373,833   | \$496,584               | 8.45%           |
| 9        | Planning and Budget               | \$1,257,887                 | \$1,303,336  | \$1,310,567   | \$7,231                 | 0.55%           |
| 10       | General Administration            | \$2,639,597                 | \$405,795    | \$377,644     | (\$28,151)              | -6.94%          |
| 11       | Human Resource Mgmt               | \$7,405,010                 | \$8,238,233  | \$8,138,733   | (\$99,500)              | -1.21%          |
| 12       | ITS                               | \$12,067,775                | \$13,060,638 | \$14,322,233  | \$1,261,595             | 9.66%           |
| 14       | Facilities Management             | \$6,034,113                 | \$6,328,985  | \$6,689,162   | \$360,177               | 5.69%           |
| 15       | Purchasing                        | \$2,207,903                 | \$2,380,474  | \$2,280,472   | (\$100,002)             | -4.20%          |
| 16       | Veterans Services                 | \$250,936                   | \$265,888    | \$272,412     | \$6,524                 | 2.45%           |
| 17       | Historical Commission             | \$1,842                     | \$1,842      | \$1,942       | \$100                   | 5.43%           |
| 18       | Cooperative Extension Service     | \$789,383                   | \$928,251    | \$928,339     | \$88                    | 0.01%           |
| 19       | County Attorney                   | \$10,407,797                | \$11,259,312 | \$11,874,127  | \$614,815               | 5.46%           |
| 20       | County Clerk                      | \$6,063,840                 | \$7,160,793  | \$6,781,958   | (\$378,835)             | -5.29%          |
| 21       | District Clerk                    | \$5,077,843                 | \$5,814,146  | \$6,066,028   | \$251,882               | 4.33%           |
| 22       | Civil Courts                      | \$4,544,701                 | \$4,768,742  | \$4,719,801   | (\$48,941)              | -1.03%          |
| 23       | District Attorney                 | \$11,038,178                | \$11,985,527 | \$12,395,167  | \$409,640               | 3.42%           |
| 24       | Criminal Courts                   | \$5,056,658                 | \$5,354,776  | \$5,385,954   | \$31,178                | 0.58%           |
| 25       | Probate Court                     | \$1,164,475                 | \$1,342,103  | \$1,361,030   | \$18,927                | 1.41%           |
| 26       | JP-Pct-1                          | \$580,954                   | \$665,778    | \$724,225     | \$58,447                | 8.78%           |
| 27       | JP-Pct-2                          | \$1,055,725                 | \$1,279,016  | \$1,464,637   | \$185,621               | 14.51%          |
| 28       | JP-Pct-3                          | \$848,151                   | \$1,003,350  | \$1,033,800   | \$30,450                | 3.03%           |
| 29       | JP-Pct-4                          | \$577,416                   | \$708,479    | \$760,030     | \$51,551                | 7.28%           |
| 30       | JP-Pct-5                          | \$640,426                   | \$665,345    | \$724,733     | \$59,388                | 8.93%           |
| 31       | Constable-Pct-1                   | \$755,109                   | \$907,834    | \$1,029,877   | \$122,043               | 13.44%          |
| 32       | Constable-Pct-2                   | \$1,093,963                 | \$1,172,412  | \$1,551,123   | \$378,711               | 32.30%          |
| 33       | Constable-Pct-3                   | \$1,263,109                 | \$1,345,917  | \$1,582,108   | \$236,191               | 17.55%          |
| 34       | Constable-Pct-4                   | \$793,115                   | \$873,449    | \$1,095,000   | \$221,551               | 25.37%          |
| 35       | Constable-Pct-5                   | \$2,768,954                 | \$2,937,134  | \$3,075,112   | \$137,978               | 4.70%           |
| 37       | Sheriff's Department              | \$90,875,125                |              | \$102,146,025 | \$2,772,401             | 2.79%           |
| 38       | Medical Examiner                  | \$2,133,538                 | \$2,558,214  | \$3,111,828   | \$553,614               | 21.64%          |
| 39       | Comm Super & Corr                 | \$454,955                   | \$466,376    | \$483,062     | \$16,686                | 3.58%           |
| 40       | TCCES                             | \$1,801,951                 | \$2,057,316  | \$2,710,519   | \$653,203               | 31.75%          |
| 42       | Pretrial Services                 | \$2,132,638                 | \$2,665,959  | \$2,718,999   | \$53,040                | 1.99%           |
| 43       | Juvenile Public Defender          | \$905,881                   | \$1,024,042  | \$1,048,801   | \$24,759                | 2.42%           |
| 45       | Juvenile Court                    | \$23,174,829                | \$24,949,943 | \$25,708,557  | \$758,614               | 3.04%           |
| 47       | Emergency Services                |                             | \$3,860,364  | \$3,983,571   | \$123,207               |                 |
| 49       | TNR                               | \$3,997,927<br>\$16,235,498 | \$17,903,804 | \$20,367,706  | \$2,463,902             | 3.19%<br>13.76% |
|          | Civil Service Commission          | \$57,824                    | \$17,903,804 |               |                         |                 |
| 54<br>55 |                                   |                             |              | \$60,269      | (\$13,440)<br>\$170,140 | -18.23%         |
| 55<br>57 | Criminal Justice Planning         | \$677,752                   | \$632,224    | \$802,364     | \$170,140<br>(\$5,303)  | 26.91%          |
| 57       | RMCR                              | \$3,383,163                 | \$3,570,930  | \$3,565,627   | (\$5,303)<br>\$16,534   | -0.15%          |
| 58       | Health & Human Services           | \$20,617,080                | \$21,516,866 | \$21,533,390  | \$16,524                | 0.08%           |
| 59       | Emergency Medical Services        | \$10,786,387                | \$11,871,571 | \$12,713,767  | \$842,196               | 7.09%           |
| 90       | Centralized Computer Services (IT | \$0                         | \$0          | \$0           | \$0                     | N/A             |