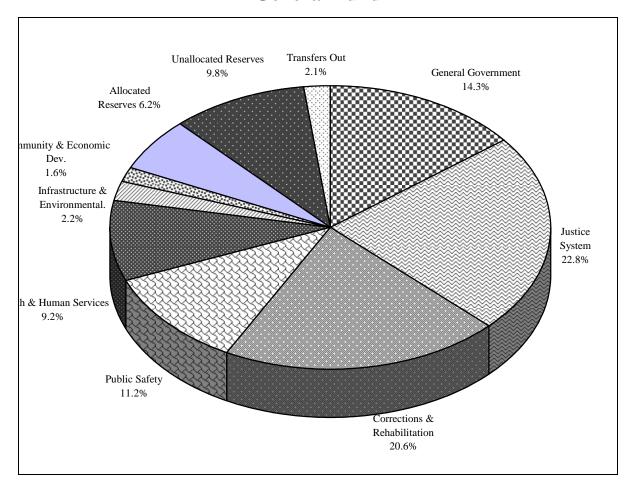

### Where Does the Money Go? General Fund

|                                    |         | Z 2006<br>ED BUDGET |         | Y 2007<br>ARY BUDGET | CHANGE FROM<br>FY 06 TO FY 07 |        |  |
|------------------------------------|---------|---------------------|---------|----------------------|-------------------------------|--------|--|
| General Government                 | 14.95%  | \$54,087,705        | 14.34%  | \$55,308,284         | \$1,220,579                   | 2.26%  |  |
| Justice System                     | 23.59%  | \$85,361,092        | 22.82%  | \$88,022,060         | 2,660,968                     | 3.12%  |  |
| Corrections & Rehabilitation       | 21.21%  | \$76,747,700        | 20.62%  | \$79,551,246         | 2,803,546                     | 3.65%  |  |
| Public Safety                      | 11.51%  | \$41,649,474        | 11.24%  | \$43,363,428         | 1,713,954                     | 4.12%  |  |
| Health & Human Services            | 9.25%   | \$33,475,469        | 9.15%   | \$35,312,296         | 1,836,827                     | 5.49%  |  |
| Infrastructure & Environmental Svc | 2.23%   | \$8,078,507         | 2.22%   | \$8,565,381          | 486,874                       | 6.03%  |  |
| Community & Economic Developm      | 1.39%   | \$5,044,341         | 1.55%   | \$5,965,737          | 921,396                       | 18.27% |  |
| Allocated Reserves                 | 3.74%   | \$13,526,136        | 6.22%   | \$24,000,670         | 10,474,534 (1)                | 77.44% |  |
| Unallocated Reserves               | 10.25%  | \$37,082,419        | 9.78%   | \$37,715,712         | 633,293                       | 1.71%  |  |
| Transfers Out                      | 1.89%   | \$6,829,369         | 2.07%   | \$7,975,411          | 1,146,042                     | 16.78% |  |
|                                    | 100.00% | \$361,882,212       | 100.00% | \$385,780,225        | \$23,898,013                  | 6.60%  |  |

<sup>(1)</sup> FY 06 Adopted Budgets have been restated for comparative purposes. CAR funds have been removed from departmental budgets and placed into Allocated Reserves. These CAR funds total \$7,582,076 in the FY 06 Adopted Budget. The FY 07 Preliminary Budget includes \$10,000,000 in CAR funds in the Allocated Reserve.