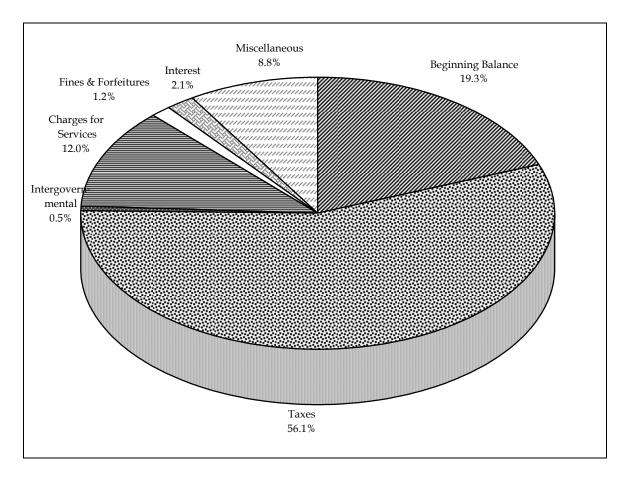

Chart 1
Where Dees the Money Come Fr

|                      | FY 2006       |                | FY 2007       | 7       | CHANGE I       | ROM    |  |
|----------------------|---------------|----------------|---------------|---------|----------------|--------|--|
|                      | ADOPTED B     | ADOPTED BUDGET |               | BUDGET  | FY 06 TO FY 07 |        |  |
| Beginning Balance    | \$92,647,811  | 17.08%         | \$114,981,674 | 19.30%  | \$22,333,863   | 24.11% |  |
| Taxes                | 320,964,693   | 59.18%         | 333,895,378   | 56.06%  | 12,930,685     | 4.03%  |  |
| Intergovernmental    | 2,760,349     | 0.51%          | 3,267,615     | 0.55%   | 507,266        | 18.38% |  |
| Charges for Services | 61,143,441    | 11.27%         | 71,408,110    | 11.99%  | 10,264,669     | 16.79% |  |
| Fines & Forfeitures  | 7,270,405     | 1.34%          | 7,168,602     | 1.20%   | -101,803       | -1.40% |  |
| Interest             | 7,776,539     | 1.43%          | 12,423,832    | 2.09%   | 4,647,293      | 59.76% |  |
| Miscellaneous        | 49,832,094    | 9.19%          | 52,491,674    | 8.81%   | 2,659,580      | 5.34%  |  |
| Total All Funds      | \$542,395,332 | 100.00%        | \$595,636,885 | 100.00% | \$53,241,553   | 9.82%  |  |

**Chart 3 Where Does the Money Come From?** 

|                      | FY 2006       |         | FY 2007       |         | CHANGE FROM    |         |  |
|----------------------|---------------|---------|---------------|---------|----------------|---------|--|
|                      | ADOPTED BU    | JDGET   | PRELIMINARY   | BUDGET_ | FY 06 TO FY 07 |         |  |
| Beginning Balance    | \$49,005,848  | 13.54%  | \$54,900,366  | 14.23%  | \$5,894,518    | 12.03%  |  |
| Taxes                | 258,368,723   | 71.40%  | 269,798,720   | 69.94%  | 11,429,997     | 4.42%   |  |
| Intergovernmental    | 1,241,749     | 0.34%   | 1,464,760     | 0.38%   | 223,011        | 17.96%  |  |
| Charges for Services | 42,301,933    | 11.69%  | 45,461,879    | 11.78%  | 3,159,946      | 7.47%   |  |
| Fines & Forfeitures* | 755,000       | 0.21%   | 767,014       | 0.20%   | 12,014         | 1.59%   |  |
| Interest             | 5,634,925     | 1.56%   | 9,005,440     | 2.33%   | 3,370,515      | 59.81%  |  |
| Miscellaneous*       | 1,247,573     | 0.34%   | 1,573,866     | 0.41%   | 326,293        | 26.15%  |  |
| Transfers In*        | 3,326,461     | 0.92%   | 2,808,180     | 0.73%   | -518,281       | -15.58% |  |
| Total General Fund   | \$361,882,212 | 100.00% | \$385,780,225 | 100.00% | \$23,898,013   | 6.60%   |  |