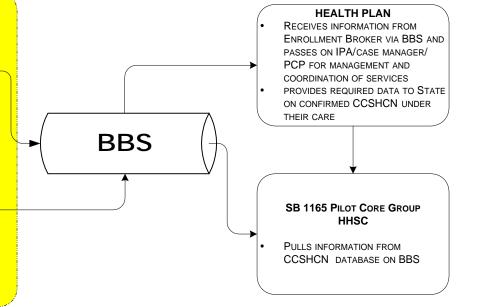

### Information flow

#### **THSTEPS**

#### CASE MANAGEMENT INFORMING UNIT

- Makes contact with all potential CCSHCN
   CLIENTS IDENTIFIED THROUGH ENROLLMENT BROKER
   HEALTH SCREEN, THSTEPS INFORMATION AND
   OUTREACH OR GENERAL REFERRAL, TO ADMINISTER
   CERTIFICATION TOOL AND CONFIRM CCSHCN STATUS
- COLLECTS ALL INFORMATION IN CARES/MAXSTAR
  DATABASE

#### **Enrollment Broker**

- Pulls information from Targeted Outreach Certification database and flags confirmed CCSHCN in MaxSTAR System for duration of Pilot.
- MAXIMUS SEPARATES DATA BY PLAN AND DISTRIBUTES ON BBS IN THE APPROPRIATE PLAN LIBRARY.

NOTE: MAXIMUS is the contractor for both of these functions.