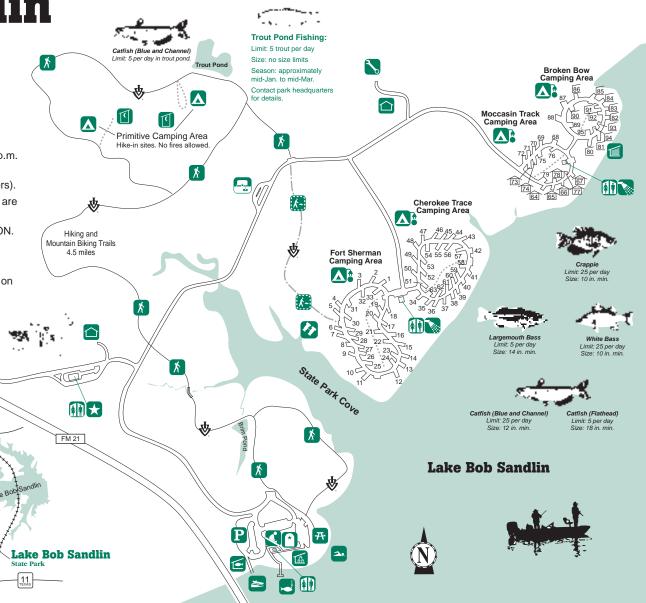

## **Lake Bob Sandlin**

State Park

## Legend:

Showers

A Primitive Sites

**▲** Water/Electric

Dump Station

Screened Shelters

Maintenance

Residence

Historical Cemetery

Hiking and Biking Trail

Interpretive Trail

Ricnic Area

Group Picnic

Swimming

Parking

Boat Ramp

Fishing Pier

Fish Cleaning

Playground

Composting Toilet

Bird Viewing Area

♦ Volksmarch Trail

341 State Park Road 2117, Hwy. 21 S. Pittsburg, TX 75686 (903) 572-5531