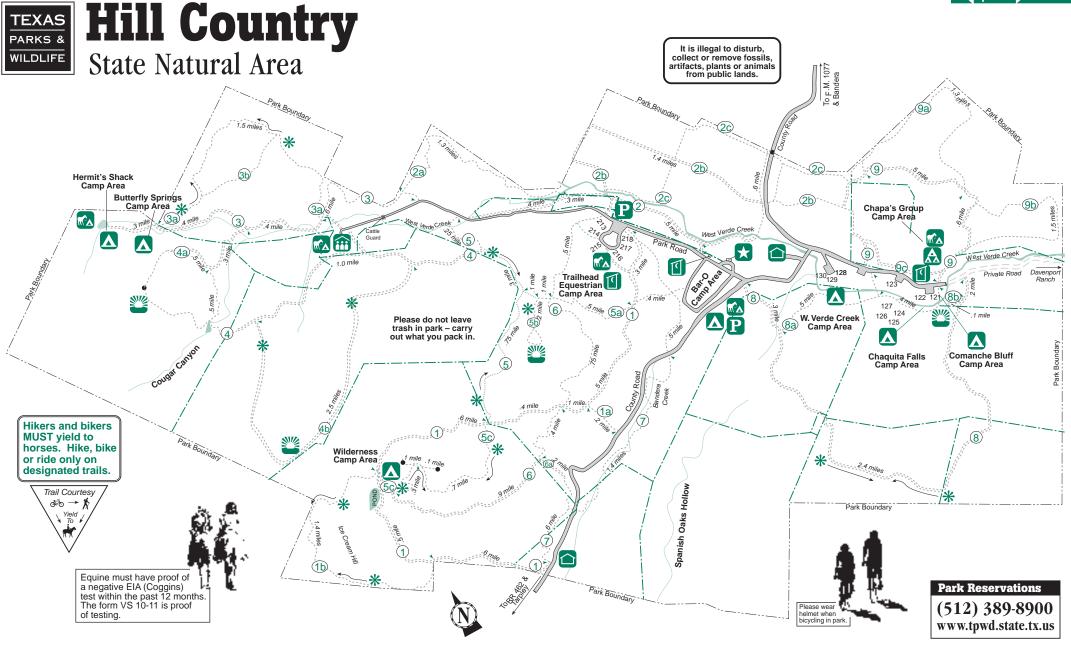

## Legend:

Headquarters

Chemical Toilet

Tent Sites

Equestrian Camp

A Group Camp

Group Lodge

Day Use Parking

Residence

Scenic Overlook

Denotes trails that are steep and/or rugged. Caution is advised.

Double Track (Hike, Bike, Horse Trails

--- Single Track

--- Fence Line

## Trail Key:

① Wilderness 1a Wilderness Cut

1b Ice Cream Hill

2 Bar-O Pasture

2a Creek Bottom 2b Prairie Loop

2c Blackbuck
(3) Hermit's Trace

3a Good Luck 3b Side Track

Cougar Canyon
 4a Cougar Canyon Overlook

4b Boyles (5) Twin Peaks

5a Saddleback 5b West Peak

5c Cougar Rock ⑤ Spring Branch

6a Spring Run

(7) Bandera Creek

8a Chaquita Falls
8b Comanche Bluff Overlook

Sb Comanche E
 Pasture Loop

9a Cedar

9b Eagle 9c Chapa

10600 Bandera Creek Bandera, TX 78003 (830) 796-4413