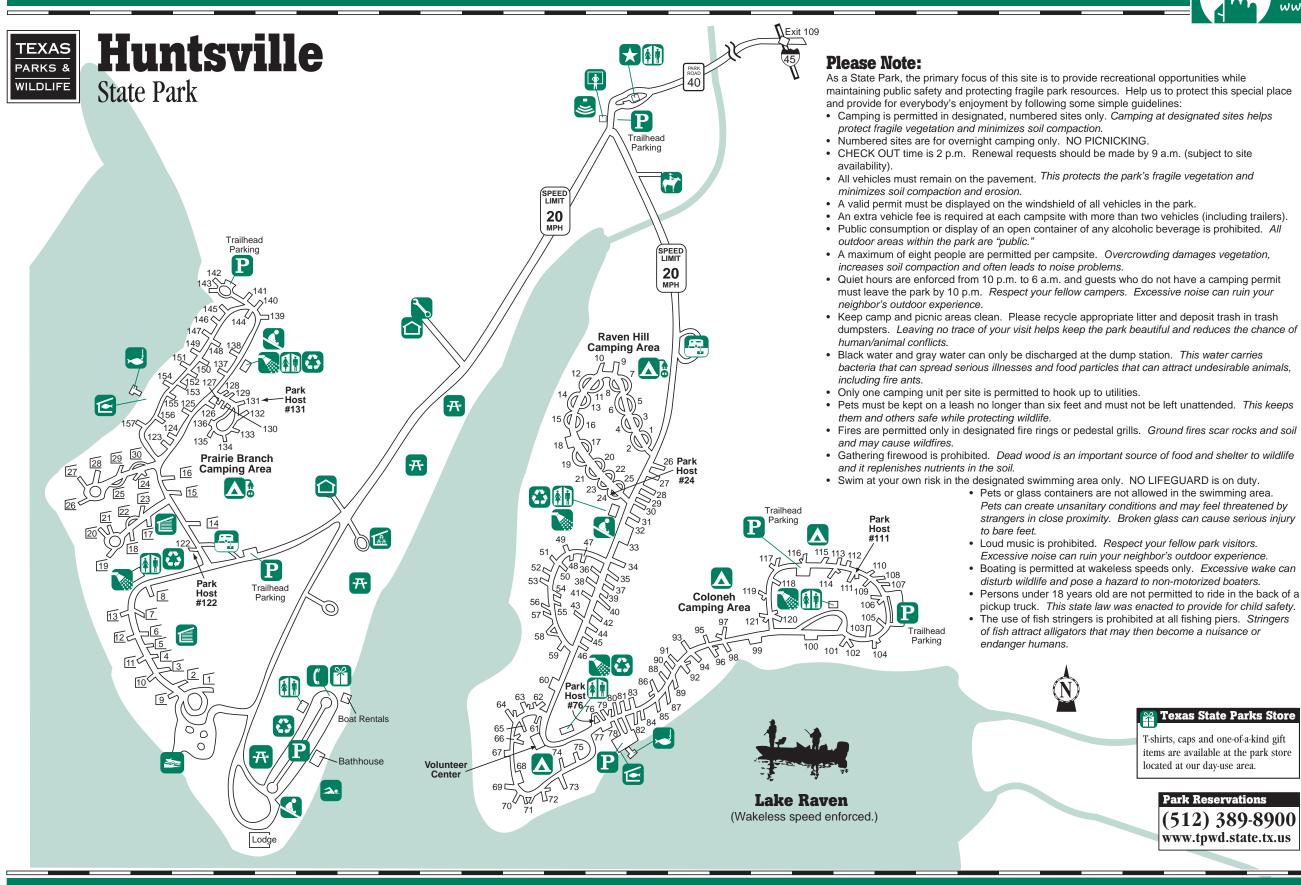

## Legend:

Headquarters  $\mathbf{\mathbf{x}}$ ¥ State Parks Store **A** Rest Rooms Showers Tent Sites Mater/Electric **Dump Station**  $\square$ Residences 1 Shelters -Amphitheater ¢ Nature Center **Recycle Cans** Stables Pay Phone Ľ Æ Picnic Area Group Screened Shelter 2. Swimming Ρ Parking 2 Boat Ramp **Fishing Pier**  $\mathbf{\mathbf{\underline{<}}}$ Fish Cleaning Playground Maintenance