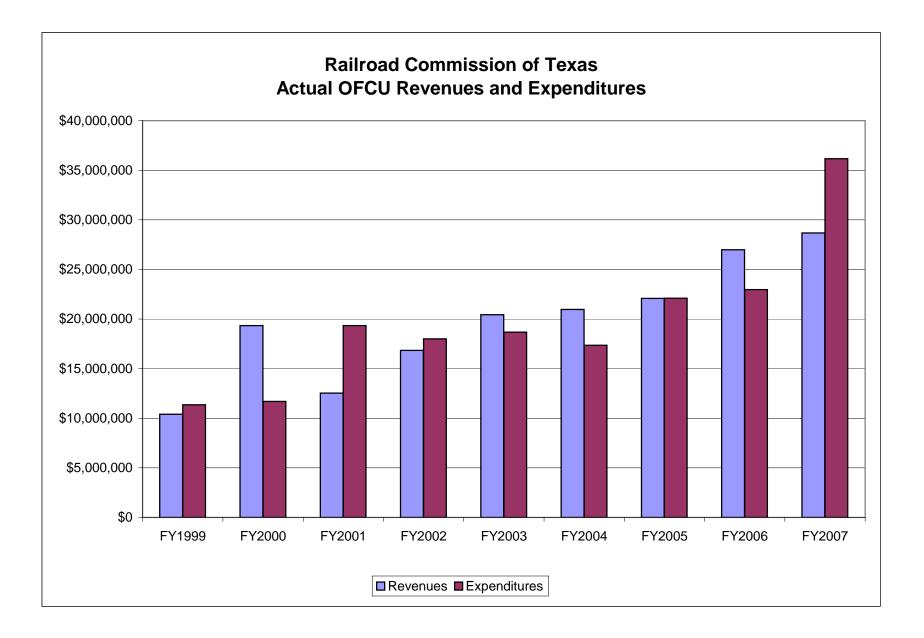

## Railroad Commission of Texas Oil Field Cleanup Dedicated Account - FY 2007 4th Quarter Report to Advisory Committee

|                                                                                                                                                                                                                            | FY 2007<br>Original<br>Budget                                                                  | FY 2007<br>Revised<br>Budget             | FY 2007<br>Sept-Nov<br>Actual                                                                   | FY 2007<br>Dec-Feb<br>Actual                                                                    | FY 2007<br>Mar-May<br>Actual                                                                    | FY2007<br>Jun-Aug<br>Actual                                                                   | FY2007<br>Cumulative                                                                                    | % Collected<br>/ Expended<br>YTD             | OFCU Revenues                                                                                                                                                                                                                                                                                                                                                                                                                                                                                                                                                                                                                                                                                                                                                                                                                                                                                                                                                                                                                                                                                                                                                                                                                                             |
|----------------------------------------------------------------------------------------------------------------------------------------------------------------------------------------------------------------------------|------------------------------------------------------------------------------------------------|------------------------------------------|-------------------------------------------------------------------------------------------------|-------------------------------------------------------------------------------------------------|-------------------------------------------------------------------------------------------------|-----------------------------------------------------------------------------------------------|---------------------------------------------------------------------------------------------------------|----------------------------------------------|-----------------------------------------------------------------------------------------------------------------------------------------------------------------------------------------------------------------------------------------------------------------------------------------------------------------------------------------------------------------------------------------------------------------------------------------------------------------------------------------------------------------------------------------------------------------------------------------------------------------------------------------------------------------------------------------------------------------------------------------------------------------------------------------------------------------------------------------------------------------------------------------------------------------------------------------------------------------------------------------------------------------------------------------------------------------------------------------------------------------------------------------------------------------------------------------------------------------------------------------------------------|
| Projected Prior Year Cash Balance<br>September 1, 2006<br>Actual Prior Year Cash Balance, May 31, 2007                                                                                                                     | \$12,982,512                                                                                   |                                          |                                                                                                 |                                                                                                 |                                                                                                 |                                                                                               | \$14,293,041                                                                                            |                                              | \$12<br>\$10<br>\$8                                                                                                                                                                                                                                                                                                                                                                                                                                                                                                                                                                                                                                                                                                                                                                                                                                                                                                                                                                                                                                                                                                                                                                                                                                       |
| Revenues:<br>Oil and Gas Well Drilling Permit<br>Oil Field Cleanup Regulatory Fee on Oil and Gas<br>P5 Organization Filing Fee<br>Oil and Gas Violations<br>Other Revenue<br>Oil and Gas Bond/Letter of Credit<br>Subtotal | \$7,291,000<br>\$6,099,000<br>\$3,512,000<br>\$2,407,000<br>\$4,110,000<br>\$0<br>\$23,419,000 |                                          | \$2,029,271<br>\$1,438,716<br>\$778,550<br>\$268,236<br>\$1,641,191<br>\$175,000<br>\$6,330,963 | \$2,155,520<br>\$1,642,214<br>\$843,475<br>\$328,782<br>\$1,245,886<br>\$166,305<br>\$6,382,181 | \$2,868,328<br>\$1,678,703<br>\$915,000<br>\$544,700<br>\$1,043,135<br>\$162,860<br>\$7,212,726 | \$3,043,575<br>\$1,607,458<br>\$887,800<br>\$316,287<br>\$952,025<br>\$842,042<br>\$7,649,187 | \$10,096,693<br>\$6,367,089<br>\$3,424,825<br>\$1,458,006<br>\$4,882,238<br>\$1,346,207<br>\$27,575,057 | 138.5%<br>104.4%<br>97.5%<br>60.6%<br>118.8% | \$6 -<br>\$4 -<br>\$2 -                                                                                                                                                                                                                                                                                                                                                                                                                                                                                                                                                                                                                                                                                                                                                                                                                                                                                                                                                                                                                                                                                                                                                                                                                                   |
| Interagency Contracts Total Revenues                                                                                                                                                                                       | \$0<br>\$23,419,000                                                                            | -                                        | \$0<br><b>\$6,330,963</b>                                                                       | \$0<br><b>\$6,382,181</b>                                                                       | \$631,171<br><b>\$7,843,897</b>                                                                 | \$478,604<br>\$8,127,792                                                                      | \$1,109,776<br><b>\$28,684,833</b>                                                                      | 122.5%                                       | Well Drilling Permit<br>Regulatory Fee on<br>Oil and Gas<br>Filing Fee<br>Violations<br>Violations<br>BondLetter of<br>Credit<br>Credit                                                                                                                                                                                                                                                                                                                                                                                                                                                                                                                                                                                                                                                                                                                                                                                                                                                                                                                                                                                                                                                                                                                   |
| Expenditures:<br>Plugging & Remediation                                                                                                                                                                                    |                                                                                                | •                                        | •                                                                                               |                                                                                                 |                                                                                                 | Encumbrances<br>and Payables                                                                  |                                                                                                         |                                              | ž ž TTD Actual → Budget                                                                                                                                                                                                                                                                                                                                                                                                                                                                                                                                                                                                                                                                                                                                                                                                                                                                                                                                                                                                                                                                                                                                                                                                                                   |
| Plugging Contracts<br>Orphaned Well Adoption Program<br>Remediation Contracts                                                                                                                                              | \$12,523,500<br>\$0<br>\$3,407,500                                                             | \$22,449,755<br>\$740,000<br>\$9,224,409 | \$1,507,353<br>\$0<br>\$90,673                                                                  | \$2,730,246<br>\$0<br>\$365,689                                                                 | \$5,424,331<br>\$0<br>\$845,790                                                                 | \$9,766,894<br>\$20,919<br>\$7,222,248                                                        | \$19,428,824<br>\$20,919<br>\$8,524,400                                                                 | 86.5%<br>2.8%<br>92.4%                       | OFCU Expenditures                                                                                                                                                                                                                                                                                                                                                                                                                                                                                                                                                                                                                                                                                                                                                                                                                                                                                                                                                                                                                                                                                                                                                                                                                                         |
| Direct Project Salary & Operating<br>Mgmt/Admin/Support Salary & Operating<br>Subtotal                                                                                                                                     | \$3,407,500<br>\$5,418,126<br>\$2,733,751<br>\$24,082,877                                      | \$5,821,901<br>\$2,484,053               |                                                                                                 | \$365,669<br>\$1,356,556<br>\$647,722<br>\$5,100,214                                            | \$845,790<br>\$1,296,222<br>\$553,277<br>\$8,119,621                                            | \$7,222,248<br>\$1,648,181<br>\$772,186<br>\$19,430,428                                       | \$8,524,400<br>\$5,564,268<br>\$2,481,278<br>\$36,019,688                                               | 92.4%<br>95.6%<br><u>99.9%</u><br>88.5%      |                                                                                                                                                                                                                                                                                                                                                                                                                                                                                                                                                                                                                                                                                                                                                                                                                                                                                                                                                                                                                                                                                                                                                                                                                                                           |
| Well Testing<br>Well Testing Contracts<br>Well Testing Salary & Operating<br>Subtotal                                                                                                                                      | \$10,000<br>\$148,077<br>\$158,077                                                             | \$0<br>\$148,077<br>\$148,077            | \$0<br>\$36,844<br>\$36,844                                                                     | \$0<br>\$36,901<br>\$36,901                                                                     | \$0<br>\$36,946<br>\$36,946                                                                     | \$0<br>\$37,018<br>\$37,018                                                                   | \$0<br>\$147,709<br>\$147,709                                                                           | 0.0%<br>99.8%<br>99.8%                       | \$15 -                                                                                                                                                                                                                                                                                                                                                                                                                                                                                                                                                                                                                                                                                                                                                                                                                                                                                                                                                                                                                                                                                                                                                                                                                                                    |
| Total Expenditures<br>Projected Fund Balance, August 31, 2007<br>Cumulative Fund Balance, August 31, 2007                                                                                                                  | \$12,160,557                                                                                   | <u>\$40,868,196</u>                      | \$3,406,271                                                                                     | \$5,137,115                                                                                     | \$8,156,567                                                                                     | \$19,467,446                                                                                  | \$36,167,398<br>\$6,810,476                                                                             | 88.5%                                        | \$10 +<br>\$5 +                                                                                                                                                                                                                                                                                                                                                                                                                                                                                                                                                                                                                                                                                                                                                                                                                                                                                                                                                                                                                                                                                                                                                                                                                                           |
| Full Time Equivalent Positions Budgeted<br>Full Time Equivalent Positions, August 31, 2007                                                                                                                                 |                                                                                                |                                          |                                                                                                 |                                                                                                 |                                                                                                 |                                                                                               | 110.8                                                                                                   |                                              | Plugging<br>Contracts<br>Contracts<br>Contracts<br>Adoption<br>Program<br>Remediation<br>Contracts<br>Direct Project<br>Direct Project<br>Direct Project<br>Other Oper<br>Well Testing<br>Contracts<br>Contracts<br>Contracts<br>Contracts<br>Contracts<br>Contracts<br>Contracts<br>Contracts<br>Contracts<br>Contracts<br>Contracts<br>Contracts<br>Contracts<br>Contracts<br>Contracts<br>Contracts<br>Contracts<br>Contracts<br>Contracts<br>Contracts<br>Contracts<br>Contracts<br>Contracts<br>Contracts<br>Contracts<br>Contracts<br>Contracts<br>Contracts<br>Contracts<br>Contracts<br>Contracts<br>Contracts<br>Contracts<br>Contracts<br>Contracts<br>Contracts<br>Contracts<br>Contracts<br>Contracts<br>Contracts<br>Contracts<br>Contracts<br>Contracts<br>Contracts<br>Contracts<br>Contracts<br>Contracts<br>Contracts<br>Contracts<br>Contracts<br>Contracts<br>Contracts<br>Contracts<br>Contracts<br>Contracts<br>Contracts<br>Contracts<br>Contracts<br>Contracts<br>Contracts<br>Contracts<br>Contracts<br>Contracts<br>Contracts<br>Contracts<br>Contracts<br>Contracts<br>Contracts<br>Contracts<br>Contracts<br>Contracts<br>Contracts<br>Contracts<br>Contracts<br>Contracts<br>Contracts<br>Contracts<br>Contracts<br>Contracts |
| Imprest Balance, September 1, 2000<br>FY07 Net Activity<br>Imprest Balance, August 31, 2007                                                                                                                                | /                                                                                              |                                          |                                                                                                 |                                                                                                 |                                                                                                 |                                                                                               | \$9,299,899<br>\$1,800,184<br>\$11,100,082                                                              |                                              | O                                                                                                                                                                                                                                                                                                                                                                                                                                                                                                                                                                                                                                                                                                                                                                                                                                                                                                                                                                                                                                                                                                                                                                                                                                                         |