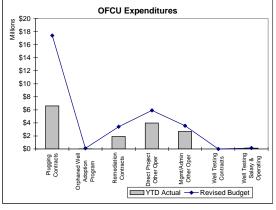

## Railroad Commission of Texas Oil Field Cleanup Dedicated Account - FY 2008 3rd Quarter Report to Advisory Committee

| _                                                                                                                                                                                                                   | AY 2008<br>Original<br>Budget                                                    | AY 2008<br>Revised<br>Budget                                                                       | 1st Quarter<br>AY 2008<br>Sept-Nov<br>Actual                               | 2nd Quarter<br>AY 2008<br>Dec-Feb<br>Actual                                     | 3rd Quarter<br>AY 2008<br>Mar-May<br>Actual                                         | AY 2008<br>Jun-Aug<br>Projected                                                               | AY 2008<br>Cumulative                                                                 | % Collected<br>/ Expended<br>YTD                     |
|---------------------------------------------------------------------------------------------------------------------------------------------------------------------------------------------------------------------|----------------------------------------------------------------------------------|----------------------------------------------------------------------------------------------------|----------------------------------------------------------------------------|---------------------------------------------------------------------------------|-------------------------------------------------------------------------------------|-----------------------------------------------------------------------------------------------|---------------------------------------------------------------------------------------|------------------------------------------------------|
| Projected Prior Year Cash Balance<br>September 1, 2007<br>Actual Prior Year Cash Balance, September 1, 2007<br>at May 31, 2008                                                                                      | \$9,148,547                                                                      |                                                                                                    |                                                                            |                                                                                 |                                                                                     |                                                                                               | \$6,690,354                                                                           |                                                      |
| Revenues: Oil and Gas Well Drilling Permit Oil Field Cleanup Regulatory Fee on Oil and Gas P5 Organization Filing Fee Other Revenue Subtotal                                                                        | \$7,291,000<br>\$6,099,000<br>\$3,590,000<br>\$4,110,000<br>\$21,090,000         | -<br>-                                                                                             | \$2,808,318<br>\$1,549,646<br>\$820,025<br>\$1,150,376<br>\$6,328,365      | \$3,262,230<br>\$1,761,522<br>\$900,575<br>\$1,162,563<br>\$7,086,890           | \$3,783,559<br>\$1,710,117<br>\$891,153<br>\$1,191,991<br>\$7,576,819               | \$1,822,750<br>\$1,524,750<br>\$897,500<br>\$1,027,500<br>\$5,272,500                         | \$11,676,856<br>\$6,546,035<br>\$3,509,253<br>\$4,532,431<br>\$26,264,575             | 160.2%<br>107.3%<br>97.8%<br>110.3%<br>124.5%        |
| Oil and Gas Administrative Penalties Oil and Gas Bond/Letter of Credit Subtotal Oil and Gas Violations                                                                                                              | \$2,407,000<br>\$0                                                               | -<br>-                                                                                             | \$58,718<br>\$399,703<br>\$458,421                                         | \$885,157<br>\$2,148,215<br>\$3,033,371                                         | \$862,754<br>\$82,260<br>\$945,014                                                  |                                                                                               | \$1,806,629<br>\$2,630,177<br>\$4,436,806                                             | 184.3%                                               |
| Interagency Contracts  Total Revenues                                                                                                                                                                               | \$23,497,000                                                                     | -                                                                                                  | \$414,666<br><b>\$7,201,452</b>                                            | \$194,974<br><b>\$10,315,236</b>                                                | \$57,850<br><b>\$8,579,683</b>                                                      | \$5,272,500                                                                                   | \$667,491<br><b>\$31,368,872</b>                                                      | 133.5%                                               |
| Expenditures:                                                                                                                                                                                                       |                                                                                  |                                                                                                    |                                                                            |                                                                                 |                                                                                     | AY 2008<br>Encumbrances                                                                       |                                                                                       |                                                      |
| Plugging & Remediation Plugging Contracts Orphaned Well Adoption Program Remediation Contracts Direct Project Salary & Operating Mgmt/Admin/Support Salary & Operating Subtotal Well Testing Well Testing Contracts | \$17,410,000<br>\$0<br>\$3,845,000<br>\$5,906,751<br>\$3,582,085<br>\$30,743,835 | \$17,410,000<br>\$100,000<br>\$3,400,000<br>\$5,914,344<br>\$3,566,901<br>\$30,391,245<br>\$10,000 | \$1,716,823<br>\$0<br>\$241,822<br>\$1,289,700<br>\$763,129<br>\$4,011,474 | \$2,644,843<br>\$11,157<br>\$575,292<br>\$1,307,764<br>\$764,071<br>\$5,303,126 | \$2,231,622<br>\$19,360<br>\$1,103,686<br>\$1,379,948<br>\$1,156,911<br>\$5,891,527 | at 05/31/08<br>\$10,594,015<br>\$0<br>\$2,641,872<br>\$1,267,612<br>\$810,343<br>\$15,313,841 | \$17,187,302<br>\$30,517<br>\$4,562,672<br>\$5,245,023<br>\$3,494,454<br>\$30,519,969 | 98.7%<br>30.5%<br>134.2%<br>88.7%<br>98.0%<br>100.4% |
| Well Testing Salary & Operating Subtotal Total Expenditures                                                                                                                                                         | \$151,190<br>\$161,190<br><b>\$30,905,025</b>                                    | \$158,780<br>\$168,780<br><b>\$30,560,025</b>                                                      | \$39,348<br>\$39,348<br><b>\$4,050,822</b>                                 | \$40,121<br>\$40,121<br><b>\$5,343,247</b>                                      | \$40,121<br>\$40,121<br><b>\$5,931,648</b>                                          | \$40,121<br>\$40,121<br><b>\$15,353,962</b>                                                   | \$159,710<br>\$159,710<br><b>\$30,679,679</b>                                         | 100.6%<br>94.6%<br>100.4%                            |
| Projected Fund Balance, August 31, 2008 Projected Fund Balance, August 31, 2008, At May 31, 2                                                                                                                       | \$1,740,522<br>0008                                                              |                                                                                                    |                                                                            |                                                                                 |                                                                                     | =                                                                                             | \$7,379,548                                                                           |                                                      |
| Full Time Equivalent Budgeted _<br>Positions, May 31, 2008 _                                                                                                                                                        | 134.3                                                                            |                                                                                                    |                                                                            |                                                                                 |                                                                                     |                                                                                               | 124.4                                                                                 |                                                      |
| Imprest Balance, September 1, 2007<br>Adjustment<br>Adjusted, Imprest Balance<br>FY08 Net Activity<br>Imprest Balance, May 31, 2008                                                                                 |                                                                                  |                                                                                                    |                                                                            |                                                                                 |                                                                                     |                                                                                               | \$11,100,082<br>(\$480,883)<br>\$10,619,199<br>\$1,183,127<br>\$11,802,326            | L                                                    |