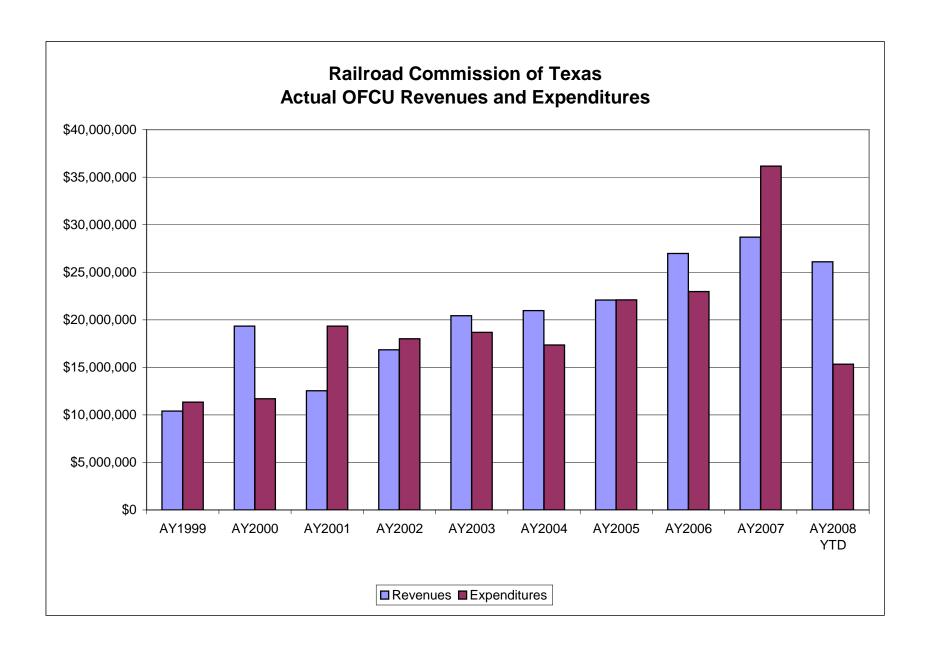

## Railroad Commission of Texas Oil Field Cleanup Dedicated Account - FY 2008 3rd Quarter Report to Advisory Committee

| _                                                                                                                                                                                                                   | AY 2008<br>Original<br>Budget                                                    | AY 2008<br>Revised<br>Budget                                                                       | 1st Quarter<br>AY 2008<br>Sept-Nov<br>Actual                               | 2nd Quarter<br>AY 2008<br>Dec-Feb<br>Actual                                     | 3rd Quarter<br>AY 2008<br>Mar-May<br>Actual                                         | AY 2008<br>Jun-Aug<br>Projected                                                               | AY 2008<br>Cumulative                                                                 | % Collected<br>/ Expended<br>YTD                     |
|---------------------------------------------------------------------------------------------------------------------------------------------------------------------------------------------------------------------|----------------------------------------------------------------------------------|----------------------------------------------------------------------------------------------------|----------------------------------------------------------------------------|---------------------------------------------------------------------------------|-------------------------------------------------------------------------------------|-----------------------------------------------------------------------------------------------|---------------------------------------------------------------------------------------|------------------------------------------------------|
| Projected Prior Year Cash Balance<br>September 1, 2007<br>Actual Prior Year Cash Balance, September 1, 2007<br>at May 31, 2008                                                                                      | \$9,148,547                                                                      |                                                                                                    |                                                                            |                                                                                 |                                                                                     |                                                                                               | \$6,690,354                                                                           |                                                      |
| Revenues: Oil and Gas Well Drilling Permit Oil Field Cleanup Regulatory Fee on Oil and Gas P5 Organization Filing Fee Other Revenue Subtotal                                                                        | \$7,291,000<br>\$6,099,000<br>\$3,590,000<br>\$4,110,000<br>\$21,090,000         | -<br>-                                                                                             | \$2,808,318<br>\$1,549,646<br>\$820,025<br>\$1,150,376<br>\$6,328,365      | \$3,262,230<br>\$1,761,522<br>\$900,575<br>\$1,162,563<br>\$7,086,890           | \$3,783,559<br>\$1,710,117<br>\$891,153<br>\$1,191,991<br>\$7,576,819               | \$1,822,750<br>\$1,524,750<br>\$897,500<br>\$1,027,500<br>\$5,272,500                         | \$11,676,856<br>\$6,546,035<br>\$3,509,253<br>\$4,532,431<br>\$26,264,575             | 160.2%<br>107.3%<br>97.8%<br>110.3%<br>124.5%        |
| Oil and Gas Administrative Penalties Oil and Gas Bond/Letter of Credit Subtotal Oil and Gas Violations                                                                                                              | \$2,407,000<br>\$0                                                               | -<br>-                                                                                             | \$58,718<br>\$399,703<br>\$458,421                                         | \$885,157<br>\$2,148,215<br>\$3,033,371                                         | \$862,754<br>\$82,260<br>\$945,014                                                  |                                                                                               | \$1,806,629<br>\$2,630,177<br>\$4,436,806                                             | 184.3%                                               |
| Interagency Contracts  Total Revenues                                                                                                                                                                               | \$23,497,000                                                                     | -                                                                                                  | \$414,666<br><b>\$7,201,452</b>                                            | \$194,974<br><b>\$10,315,236</b>                                                | \$57,850<br><b>\$8,579,683</b>                                                      | \$5,272,500                                                                                   | \$667,491<br><b>\$31,368,872</b>                                                      | 133.5%                                               |
| Expenditures:                                                                                                                                                                                                       |                                                                                  |                                                                                                    |                                                                            |                                                                                 |                                                                                     | AY 2008<br>Encumbrances                                                                       |                                                                                       |                                                      |
| Plugging & Remediation Plugging Contracts Orphaned Well Adoption Program Remediation Contracts Direct Project Salary & Operating Mgmt/Admin/Support Salary & Operating Subtotal Well Testing Well Testing Contracts | \$17,410,000<br>\$0<br>\$3,845,000<br>\$5,906,751<br>\$3,582,085<br>\$30,743,835 | \$17,410,000<br>\$100,000<br>\$3,400,000<br>\$5,914,344<br>\$3,566,901<br>\$30,391,245<br>\$10,000 | \$1,716,823<br>\$0<br>\$241,822<br>\$1,289,700<br>\$763,129<br>\$4,011,474 | \$2,644,843<br>\$11,157<br>\$575,292<br>\$1,307,764<br>\$764,071<br>\$5,303,126 | \$2,231,622<br>\$19,360<br>\$1,103,686<br>\$1,379,948<br>\$1,156,911<br>\$5,891,527 | at 05/31/08<br>\$10,594,015<br>\$0<br>\$2,641,872<br>\$1,267,612<br>\$810,343<br>\$15,313,841 | \$17,187,302<br>\$30,517<br>\$4,562,672<br>\$5,245,023<br>\$3,494,454<br>\$30,519,969 | 98.7%<br>30.5%<br>134.2%<br>88.7%<br>98.0%<br>100.4% |
| Well Testing Salary & Operating Subtotal Total Expenditures                                                                                                                                                         | \$151,190<br>\$161,190<br><b>\$30,905,025</b>                                    | \$158,780<br>\$168,780<br><b>\$30,560,025</b>                                                      | \$39,348<br>\$39,348<br><b>\$4,050,822</b>                                 | \$40,121<br>\$40,121<br><b>\$5,343,247</b>                                      | \$40,121<br>\$40,121<br><b>\$5,931,648</b>                                          | \$40,121<br>\$40,121<br><b>\$15,353,962</b>                                                   | \$159,710<br>\$159,710<br><b>\$30,679,679</b>                                         | 100.6%<br>94.6%<br>100.4%                            |
| Projected Fund Balance, August 31, 2008 Projected Fund Balance, August 31, 2008, At May 31, 2                                                                                                                       | \$1,740,522<br>0008                                                              |                                                                                                    |                                                                            |                                                                                 |                                                                                     | =                                                                                             | \$7,379,548                                                                           |                                                      |
| Full Time Equivalent Budgeted _<br>Positions, May 31, 2008 _                                                                                                                                                        | 134.3                                                                            |                                                                                                    |                                                                            |                                                                                 |                                                                                     |                                                                                               | 124.4                                                                                 |                                                      |
| Imprest Balance, September 1, 2007<br>Adjustment<br>Adjusted, Imprest Balance<br>FY08 Net Activity<br>Imprest Balance, May 31, 2008                                                                                 |                                                                                  |                                                                                                    |                                                                            |                                                                                 |                                                                                     |                                                                                               | \$11,100,082<br>(\$480,883)<br>\$10,619,199<br>\$1,183,127<br>\$11,802,326            | L                                                    |