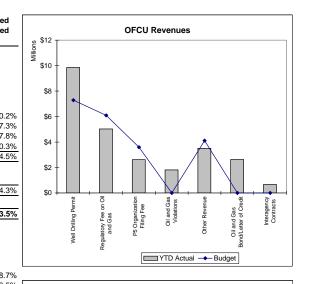

## Railroad Commission of Texas Oil Field Cleanup Dedicated Account - FY 2008 3rd Quarter Report to Advisory Committee

| _                                                                                                                                                                                                                   | AY 2008<br>Original<br>Budget                                                    | AY 2008<br>Revised<br>Budget                                                                       | 1st Quarter<br>AY 2008<br>Sept-Nov<br>Actual                               | 2nd Quarter<br>AY 2008<br>Dec-Feb<br>Actual                                     | 3rd Quarter<br>AY 2008<br>Mar-May<br>Actual                                         | AY 2008<br>Jun-Aug<br>Projected                                                               | AY 2008<br>Cumulative                                                                 | % Collected<br>/ Expended<br>YTD                     |
|---------------------------------------------------------------------------------------------------------------------------------------------------------------------------------------------------------------------|----------------------------------------------------------------------------------|----------------------------------------------------------------------------------------------------|----------------------------------------------------------------------------|---------------------------------------------------------------------------------|-------------------------------------------------------------------------------------|-----------------------------------------------------------------------------------------------|---------------------------------------------------------------------------------------|------------------------------------------------------|
| Projected Prior Year Cash Balance<br>September 1, 2007<br>Actual Prior Year Cash Balance, September 1, 2007<br>at May 31, 2008                                                                                      | \$9,148,547                                                                      |                                                                                                    |                                                                            |                                                                                 |                                                                                     |                                                                                               | \$6,690,354                                                                           |                                                      |
| Revenues: Oil and Gas Well Drilling Permit Oil Field Cleanup Regulatory Fee on Oil and Gas P5 Organization Filing Fee Other Revenue Subtotal                                                                        | \$7,291,000<br>\$6,099,000<br>\$3,590,000<br>\$4,110,000<br>\$21,090,000         | -<br>-                                                                                             | \$2,808,318<br>\$1,549,646<br>\$820,025<br>\$1,150,376<br>\$6,328,365      | \$3,262,230<br>\$1,761,522<br>\$900,575<br>\$1,162,563<br>\$7,086,890           | \$3,783,559<br>\$1,710,117<br>\$891,153<br>\$1,191,991<br>\$7,576,819               | \$1,822,750<br>\$1,524,750<br>\$897,500<br>\$1,027,500<br>\$5,272,500                         | \$11,676,856<br>\$6,546,035<br>\$3,509,253<br>\$4,532,431<br>\$26,264,575             | 160.2%<br>107.3%<br>97.8%<br>110.3%<br>124.5%        |
| Oil and Gas Administrative Penalties Oil and Gas Bond/Letter of Credit Subtotal Oil and Gas Violations                                                                                                              | \$2,407,000<br>\$0                                                               | -<br>-                                                                                             | \$58,718<br>\$399,703<br>\$458,421                                         | \$885,157<br>\$2,148,215<br>\$3,033,371                                         | \$862,754<br>\$82,260<br>\$945,014                                                  |                                                                                               | \$1,806,629<br>\$2,630,177<br>\$4,436,806                                             | 184.3%                                               |
| Interagency Contracts  Total Revenues                                                                                                                                                                               | \$23,497,000                                                                     | -                                                                                                  | \$414,666<br><b>\$7,201,452</b>                                            | \$194,974<br><b>\$10,315,236</b>                                                | \$57,850<br><b>\$8,579,683</b>                                                      | \$5,272,500                                                                                   | \$667,491<br><b>\$31,368,872</b>                                                      | 133.5%                                               |
| Expenditures:                                                                                                                                                                                                       |                                                                                  |                                                                                                    |                                                                            |                                                                                 |                                                                                     | AY 2008<br>Encumbrances                                                                       |                                                                                       |                                                      |
| Plugging & Remediation Plugging Contracts Orphaned Well Adoption Program Remediation Contracts Direct Project Salary & Operating Mgmt/Admin/Support Salary & Operating Subtotal Well Testing Well Testing Contracts | \$17,410,000<br>\$0<br>\$3,845,000<br>\$5,906,751<br>\$3,582,085<br>\$30,743,835 | \$17,410,000<br>\$100,000<br>\$3,400,000<br>\$5,914,344<br>\$3,566,901<br>\$30,391,245<br>\$10,000 | \$1,716,823<br>\$0<br>\$241,822<br>\$1,289,700<br>\$763,129<br>\$4,011,474 | \$2,644,843<br>\$11,157<br>\$575,292<br>\$1,307,764<br>\$764,071<br>\$5,303,126 | \$2,231,622<br>\$19,360<br>\$1,103,686<br>\$1,379,948<br>\$1,156,911<br>\$5,891,527 | at 05/31/08<br>\$10,594,015<br>\$0<br>\$2,641,872<br>\$1,267,612<br>\$810,343<br>\$15,313,841 | \$17,187,302<br>\$30,517<br>\$4,562,672<br>\$5,245,023<br>\$3,494,454<br>\$30,519,969 | 98.7%<br>30.5%<br>134.2%<br>88.7%<br>98.0%<br>100.4% |
| Well Testing Salary & Operating Subtotal Total Expenditures                                                                                                                                                         | \$151,190<br>\$161,190<br><b>\$30,905,025</b>                                    | \$158,780<br>\$168,780<br><b>\$30,560,025</b>                                                      | \$39,348<br>\$39,348<br><b>\$4,050,822</b>                                 | \$40,121<br>\$40,121<br><b>\$5,343,247</b>                                      | \$40,121<br>\$40,121<br><b>\$5,931,648</b>                                          | \$40,121<br>\$40,121<br><b>\$15,353,962</b>                                                   | \$159,710<br>\$159,710<br><b>\$30,679,679</b>                                         | 100.6%<br>94.6%<br>100.4%                            |
| Projected Fund Balance, August 31, 2008 Projected Fund Balance, August 31, 2008, At May 31, 2                                                                                                                       | \$1,740,522<br>0008                                                              |                                                                                                    |                                                                            |                                                                                 |                                                                                     | =                                                                                             | \$7,379,548                                                                           |                                                      |
| Full Time Equivalent Budgeted _<br>Positions, May 31, 2008 _                                                                                                                                                        | 134.3                                                                            |                                                                                                    |                                                                            |                                                                                 |                                                                                     |                                                                                               | 124.4                                                                                 |                                                      |
| Imprest Balance, September 1, 2007<br>Adjustment<br>Adjusted, Imprest Balance<br>FY08 Net Activity<br>Imprest Balance, May 31, 2008                                                                                 |                                                                                  |                                                                                                    |                                                                            |                                                                                 |                                                                                     |                                                                                               | \$11,100,082<br>(\$480,883)<br>\$10,619,199<br>\$1,183,127<br>\$11,802,326            | L                                                    |