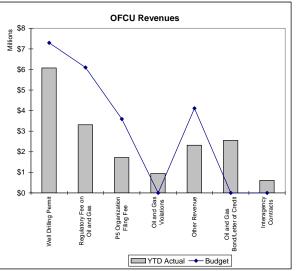

## Railroad Commission of Texas Oil Field Cleanup Dedicated Account - FY 2008 2nd Quarter Report to Advisory Committee

| _                                                                                                                                   | AY 2008<br>Original<br>Budget             | AY 2008<br>Revised<br>Budget            | 1st Quarter<br>AY 2008<br>Sept-Nov<br>Actual | 2nd Quarter<br>AY 2008<br>Dec-Feb<br>Actual | AY 2008<br>Mar-Aug<br>Projected                       | AY 2008<br>Cumulative                     | % Collected<br>/ Expended<br>YTD |
|-------------------------------------------------------------------------------------------------------------------------------------|-------------------------------------------|-----------------------------------------|----------------------------------------------|---------------------------------------------|-------------------------------------------------------|-------------------------------------------|----------------------------------|
| Projected Prior Year Cash Balance<br>September 1, 2007<br>Actual Prior Year Cash Balance, September 1, 2007<br>at February 29, 2008 | \$9,148,547                               |                                         |                                              |                                             |                                                       | \$6,690,354                               |                                  |
| Revenues:                                                                                                                           |                                           |                                         |                                              |                                             |                                                       |                                           |                                  |
| Oil and Gas Well Drilling Permit Oil Field Cleanup Regulatory Fee on Oil and Gas P5 Organization Filing Fee                         | \$7,291,000<br>\$6,099,000<br>\$3,590,000 |                                         | \$2,808,318<br>\$1,549,646<br>\$820,025      | \$3,262,230<br>\$1,761,522<br>\$900,575     | \$3,645,500<br>\$3,049,500<br>\$1,795,000             | \$9,716,048<br>\$6,360,668<br>\$3,515,600 | 133.3%<br>104.3%<br>97.9%        |
| Other Revenue Subtotal                                                                                                              | \$4,110,000<br>\$21,090,000               | -                                       | \$1,150,376<br>\$6,328,365                   | \$1,162,563<br>\$7,086,890                  | \$2,055,000<br>\$10,545,000                           | \$4,367,940<br>\$23,960,256               | 106.3%<br>113.6%                 |
| Oil and Gas Administrative Penalties Oil and Gas Bond/Letter of Credit Subtotal Oil and Gas Violations                              | \$2,407,000                               | -                                       | \$58,718<br>\$399,703<br>\$458,421           | \$885,157<br>\$2,148,215<br>\$3,033,371     |                                                       | \$943,875<br>\$2,547,917<br>\$3,491,792   | 145.1%                           |
| Interagency Contracts  Total Revenues                                                                                               | \$0<br>\$23,497,000                       | -                                       | \$414,666<br>\$7,201,452                     | \$194,974<br>\$10,315,236                   | \$0<br>\$10,545,000                                   | \$609,641<br>\$28,061,689                 | 119.4%                           |
| Expenditures: Plugging & Remediation Plugging Contracts                                                                             | \$17,410,000                              | \$17,410,000                            | \$1,716,823                                  | \$2,644,843                                 | AY 2008<br>Encumbrances<br>at 02/29/08<br>\$4,289,415 | \$8,651,081                               | 49.7%                            |
| Orphaned Well Adoption Program Remediation Contracts Direct Project Salary & Operating                                              | \$0<br>\$3,845,000<br>\$5,906,751         | \$100,000<br>\$3,400,000<br>\$5,914,344 | \$0<br>\$241,822<br>\$1,289,700              | \$11,157<br>\$575,292<br>\$1,307,764        | \$0<br>\$2,383,671<br>\$2,518,089                     | \$11,157<br>\$3,200,785<br>\$5,115,553    | 11.2%<br>94.1%<br>86.5%          |
| Mgmt/Admin/Support Salary & Operating Subtotal                                                                                      | \$3,582,085<br>\$30,743,835               | \$3,566,901<br>\$30,391,245             | \$763,129<br>\$4,011,474                     | \$764,071<br>\$5,303,126                    | \$1,956,708<br>\$11,147,883                           | \$3,483,909<br>\$20,462,483               | 97.7%                            |
| Well Testing Well Testing Contracts Well Testing Salary & Operating                                                                 | \$10,000<br>\$151,190                     | \$10,000<br>\$158,780                   | \$0<br>\$39,348                              | \$0<br>\$40,121                             | \$0<br>\$80,242                                       | \$0<br>\$159,710                          | 0.0%<br>100.6%                   |
| Subtotal  Total Expenditures                                                                                                        | \$161,190<br><b>\$30,905,025</b>          | \$168,780<br><b>\$30,560,025</b>        | \$39,348<br><b>\$4,050,822</b>               | \$40,121<br><b>\$5,343,247</b>              | \$80,242<br><b>\$11,228,125</b>                       | \$159,710<br><b>\$20,622,194</b>          | 94.6%                            |
| Projected Fund Balance, August 31, 2008 Projected Fund Balance, August 31, 2008, At February 29,                                    | \$1,740,522<br><b>2008</b>                |                                         |                                              |                                             |                                                       | \$14,129,849                              |                                  |
|                                                                                                                                     |                                           |                                         |                                              |                                             | •                                                     | _                                         |                                  |
| Full Time Equivalent Budgeted<br>Positions, February 29, 2008                                                                       | 134.3                                     |                                         |                                              |                                             |                                                       | 128.8                                     |                                  |
| Imprest Balance, September 1, 2007                                                                                                  |                                           |                                         |                                              |                                             |                                                       | \$11,100,082                              |                                  |
| Adjustment<br>Adjusted, Imprest Balance<br>FY08 Net Activity                                                                        |                                           |                                         |                                              |                                             |                                                       | (\$480,883)<br>\$10,619,199<br>\$526,102  |                                  |
| Imprest Balance, February 29, 2008                                                                                                  |                                           |                                         |                                              |                                             |                                                       | \$11,145,301                              |                                  |