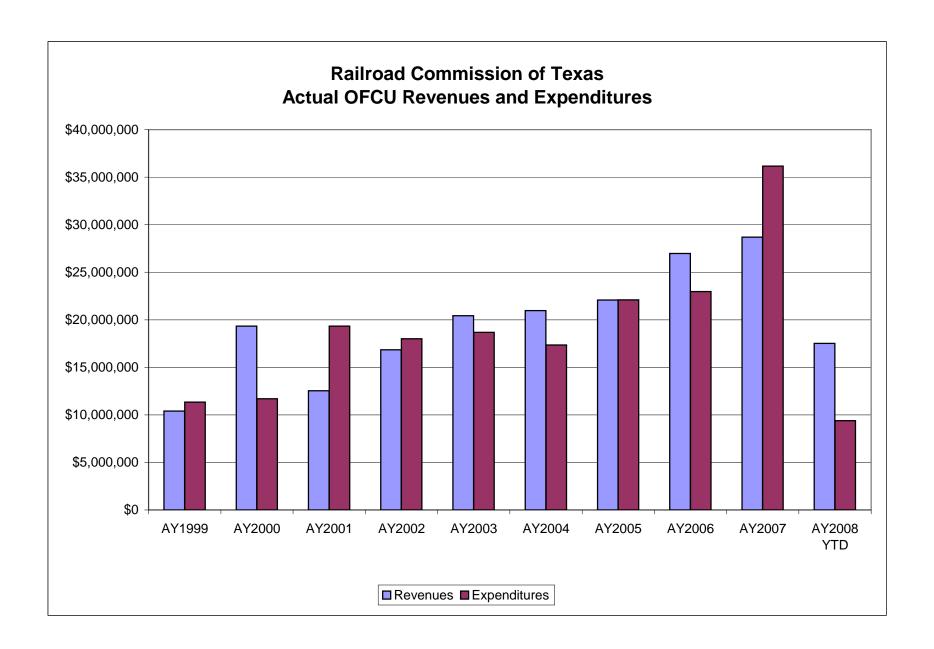

## Railroad Commission of Texas Oil Field Cleanup Dedicated Account - FY 2008 2nd Quarter Report to Advisory Committee

| _                                                                                                                                   | AY 2008<br>Original<br>Budget             | AY 2008<br>Revised<br>Budget            | 1st Quarter<br>AY 2008<br>Sept-Nov<br>Actual | 2nd Quarter<br>AY 2008<br>Dec-Feb<br>Actual | AY 2008<br>Mar-Aug<br>Projected                       | AY 2008<br>Cumulative                     | % Collected<br>/ Expended<br>YTD |
|-------------------------------------------------------------------------------------------------------------------------------------|-------------------------------------------|-----------------------------------------|----------------------------------------------|---------------------------------------------|-------------------------------------------------------|-------------------------------------------|----------------------------------|
| Projected Prior Year Cash Balance<br>September 1, 2007<br>Actual Prior Year Cash Balance, September 1, 2007<br>at February 29, 2008 | \$9,148,547                               |                                         |                                              |                                             |                                                       | \$6,690,354                               |                                  |
| Revenues:                                                                                                                           |                                           |                                         |                                              |                                             |                                                       |                                           |                                  |
| Oil and Gas Well Drilling Permit Oil Field Cleanup Regulatory Fee on Oil and Gas P5 Organization Filing Fee                         | \$7,291,000<br>\$6,099,000<br>\$3,590,000 |                                         | \$2,808,318<br>\$1,549,646<br>\$820,025      | \$3,262,230<br>\$1,761,522<br>\$900,575     | \$3,645,500<br>\$3,049,500<br>\$1,795,000             | \$9,716,048<br>\$6,360,668<br>\$3,515,600 | 133.3%<br>104.3%<br>97.9%        |
| Other Revenue Subtotal                                                                                                              | \$4,110,000<br>\$21,090,000               | -                                       | \$1,150,376<br>\$6,328,365                   | \$1,162,563<br>\$7,086,890                  | \$2,055,000<br>\$10,545,000                           | \$4,367,940<br>\$23,960,256               | 106.3%<br>113.6%                 |
| Oil and Gas Administrative Penalties Oil and Gas Bond/Letter of Credit Subtotal Oil and Gas Violations                              | \$2,407,000                               | -                                       | \$58,718<br>\$399,703<br>\$458,421           | \$885,157<br>\$2,148,215<br>\$3,033,371     |                                                       | \$943,875<br>\$2,547,917<br>\$3,491,792   | 145.1%                           |
| Interagency Contracts  Total Revenues                                                                                               | \$0<br>\$23,497,000                       | -                                       | \$414,666<br>\$7,201,452                     | \$194,974<br>\$10,315,236                   | \$0<br>\$10,545,000                                   | \$609,641<br>\$28,061,689                 | 119.4%                           |
| Expenditures: Plugging & Remediation Plugging Contracts                                                                             | \$17,410,000                              | \$17,410,000                            | \$1,716,823                                  | \$2,644,843                                 | AY 2008<br>Encumbrances<br>at 02/29/08<br>\$4,289,415 | \$8,651,081                               | 49.7%                            |
| Orphaned Well Adoption Program Remediation Contracts Direct Project Salary & Operating                                              | \$0<br>\$3,845,000<br>\$5,906,751         | \$100,000<br>\$3,400,000<br>\$5,914,344 | \$0<br>\$241,822<br>\$1,289,700              | \$11,157<br>\$575,292<br>\$1,307,764        | \$0<br>\$2,383,671<br>\$2,518,089                     | \$11,157<br>\$3,200,785<br>\$5,115,553    | 11.2%<br>94.1%<br>86.5%          |
| Mgmt/Admin/Support Salary & Operating Subtotal                                                                                      | \$3,582,085<br>\$30,743,835               | \$3,566,901<br>\$30,391,245             | \$763,129<br>\$4,011,474                     | \$764,071<br>\$5,303,126                    | \$1,956,708<br>\$11,147,883                           | \$3,483,909<br>\$20,462,483               | 97.7%                            |
| Well Testing Well Testing Contracts Well Testing Salary & Operating                                                                 | \$10,000<br>\$151,190                     | \$10,000<br>\$158,780                   | \$0<br>\$39,348                              | \$0<br>\$40,121                             | \$0<br>\$80,242                                       | \$0<br>\$159,710                          | 0.0%<br>100.6%                   |
| Subtotal  Total Expenditures                                                                                                        | \$161,190<br><b>\$30,905,025</b>          | \$168,780<br><b>\$30,560,025</b>        | \$39,348<br><b>\$4,050,822</b>               | \$40,121<br><b>\$5,343,247</b>              | \$80,242<br><b>\$11,228,125</b>                       | \$159,710<br><b>\$20,622,194</b>          | 94.6%                            |
| Projected Fund Balance, August 31, 2008 Projected Fund Balance, August 31, 2008, At February 29,                                    | \$1,740,522<br><b>2008</b>                |                                         |                                              |                                             |                                                       | \$14,129,849                              |                                  |
|                                                                                                                                     |                                           |                                         |                                              |                                             | •                                                     | _                                         |                                  |
| Full Time Equivalent Budgeted<br>Positions, February 29, 2008                                                                       | 134.3                                     |                                         |                                              |                                             |                                                       | 128.8                                     |                                  |
| Imprest Balance, September 1, 2007                                                                                                  |                                           |                                         |                                              |                                             |                                                       | \$11,100,082                              |                                  |
| Adjustment<br>Adjusted, Imprest Balance<br>FY08 Net Activity                                                                        |                                           |                                         |                                              |                                             |                                                       | (\$480,883)<br>\$10,619,199<br>\$526,102  |                                  |
| Imprest Balance, February 29, 2008                                                                                                  |                                           |                                         |                                              |                                             |                                                       | \$11,145,301                              |                                  |