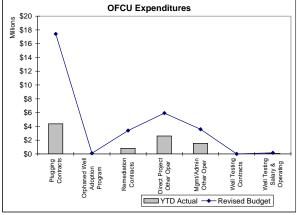

## Railroad Commission of Texas Oil Field Cleanup Dedicated Account - FY 2008 2nd Quarter Report to Advisory Committee

| _                                                                                                                                   | AY 2008<br>Original<br>Budget             | AY 2008<br>Revised<br>Budget            | 1st Quarter<br>AY 2008<br>Sept-Nov<br>Actual | 2nd Quarter<br>AY 2008<br>Dec-Feb<br>Actual | AY 2008<br>Mar-Aug<br>Projected                       | AY 2008<br>Cumulative                     | % Collected<br>/ Expended<br>YTD |
|-------------------------------------------------------------------------------------------------------------------------------------|-------------------------------------------|-----------------------------------------|----------------------------------------------|---------------------------------------------|-------------------------------------------------------|-------------------------------------------|----------------------------------|
| Projected Prior Year Cash Balance<br>September 1, 2007<br>Actual Prior Year Cash Balance, September 1, 2007<br>at February 29, 2008 | \$9,148,547                               |                                         |                                              |                                             |                                                       | \$6,690,354                               |                                  |
| Revenues:                                                                                                                           |                                           |                                         |                                              |                                             |                                                       |                                           |                                  |
| Oil and Gas Well Drilling Permit Oil Field Cleanup Regulatory Fee on Oil and Gas P5 Organization Filing Fee                         | \$7,291,000<br>\$6,099,000<br>\$3,590,000 |                                         | \$2,808,318<br>\$1,549,646<br>\$820,025      | \$3,262,230<br>\$1,761,522<br>\$900,575     | \$3,645,500<br>\$3,049,500<br>\$1,795,000             | \$9,716,048<br>\$6,360,668<br>\$3,515,600 | 133.3%<br>104.3%<br>97.9%        |
| Other Revenue Subtotal                                                                                                              | \$4,110,000<br>\$21,090,000               | -                                       | \$1,150,376<br>\$6,328,365                   | \$1,162,563<br>\$7,086,890                  | \$2,055,000<br>\$10,545,000                           | \$4,367,940<br>\$23,960,256               | 106.3%<br>113.6%                 |
| Oil and Gas Administrative Penalties Oil and Gas Bond/Letter of Credit Subtotal Oil and Gas Violations                              | \$2,407,000                               | -                                       | \$58,718<br>\$399,703<br>\$458,421           | \$885,157<br>\$2,148,215<br>\$3,033,371     |                                                       | \$943,875<br>\$2,547,917<br>\$3,491,792   | 145.1%                           |
| Interagency Contracts  Total Revenues                                                                                               | \$0<br>\$23,497,000                       | -                                       | \$414,666<br>\$7,201,452                     | \$194,974<br>\$10,315,236                   | \$0<br>\$10,545,000                                   | \$609,641<br>\$28,061,689                 | 119.4%                           |
| Expenditures: Plugging & Remediation Plugging Contracts                                                                             | \$17,410,000                              | \$17,410,000                            | \$1,716,823                                  | \$2,644,843                                 | AY 2008<br>Encumbrances<br>at 02/29/08<br>\$4,289,415 | \$8,651,081                               | 49.7%                            |
| Orphaned Well Adoption Program Remediation Contracts Direct Project Salary & Operating                                              | \$0<br>\$3,845,000<br>\$5,906,751         | \$100,000<br>\$3,400,000<br>\$5,914,344 | \$0<br>\$241,822<br>\$1,289,700              | \$11,157<br>\$575,292<br>\$1,307,764        | \$0<br>\$2,383,671<br>\$2,518,089                     | \$11,157<br>\$3,200,785<br>\$5,115,553    | 11.2%<br>94.1%<br>86.5%          |
| Mgmt/Admin/Support Salary & Operating Subtotal                                                                                      | \$3,582,085<br>\$30,743,835               | \$3,566,901<br>\$30,391,245             | \$763,129<br>\$4,011,474                     | \$764,071<br>\$5,303,126                    | \$1,956,708<br>\$11,147,883                           | \$3,483,909<br>\$20,462,483               | 97.7%                            |
| Well Testing Well Testing Contracts Well Testing Salary & Operating                                                                 | \$10,000<br>\$151,190                     | \$10,000<br>\$158,780                   | \$0<br>\$39,348                              | \$0<br>\$40,121                             | \$0<br>\$80,242                                       | \$0<br>\$159,710                          | 0.0%<br>100.6%                   |
| Subtotal  Total Expenditures                                                                                                        | \$161,190<br><b>\$30,905,025</b>          | \$168,780<br><b>\$30,560,025</b>        | \$39,348<br><b>\$4,050,822</b>               | \$40,121<br><b>\$5,343,247</b>              | \$80,242<br><b>\$11,228,125</b>                       | \$159,710<br><b>\$20,622,194</b>          | 94.6%                            |
| Projected Fund Balance, August 31, 2008 Projected Fund Balance, August 31, 2008, At February 29,                                    | \$1,740,522<br><b>2008</b>                |                                         |                                              |                                             |                                                       | \$14,129,849                              |                                  |
|                                                                                                                                     |                                           |                                         |                                              |                                             | •                                                     | _                                         |                                  |
| Full Time Equivalent Budgeted<br>Positions, February 29, 2008                                                                       | 134.3                                     |                                         |                                              |                                             |                                                       | 128.8                                     |                                  |
| Imprest Balance, September 1, 2007                                                                                                  |                                           |                                         |                                              |                                             |                                                       | \$11,100,082                              |                                  |
| Adjustment<br>Adjusted, Imprest Balance<br>FY08 Net Activity                                                                        |                                           |                                         |                                              |                                             |                                                       | (\$480,883)<br>\$10,619,199<br>\$526,102  |                                  |
| Imprest Balance, February 29, 2008                                                                                                  |                                           |                                         |                                              |                                             |                                                       | \$11,145,301                              |                                  |