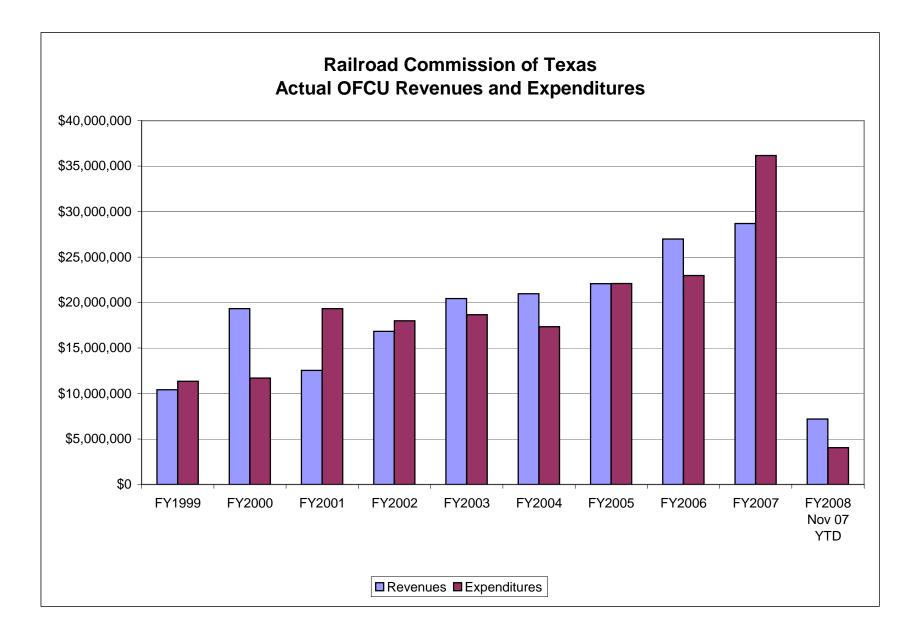

## Railroad Commission of Texas Oil Field Cleanup Dedicated Account - FY 2008 1st Quarter Report to Advisory Committee

| _                                                                                                                                                                                                                          | FY 2008<br>Original<br>Budget                                                                         | FY 2008<br>Revised<br>Budget | FY 2008<br>Sept-Nov<br>Actual                                                                               | FY 2008<br>Dec - Aug<br>Projected                                                                     | FY 2008<br>Cumulative                                                                                             | % Collected<br>/ Expended<br>YTD                       | OFCU Revenues                                                                                                                                                                                                                                                                                                                                                                                                                                                                                                                                                                                                                                                                                                                                                                                                                                                                                                                                                                                                                                                                                                                                                                                                                                                                                                                                                                                                                                                                                                                                                                                                                                                                                                                                                                                                                                                                                                                                                                                                                                                                                                                                                                                                                                                                                                                                                                                                                                                                                              |
|----------------------------------------------------------------------------------------------------------------------------------------------------------------------------------------------------------------------------|-------------------------------------------------------------------------------------------------------|------------------------------|-------------------------------------------------------------------------------------------------------------|-------------------------------------------------------------------------------------------------------|-------------------------------------------------------------------------------------------------------------------|--------------------------------------------------------|------------------------------------------------------------------------------------------------------------------------------------------------------------------------------------------------------------------------------------------------------------------------------------------------------------------------------------------------------------------------------------------------------------------------------------------------------------------------------------------------------------------------------------------------------------------------------------------------------------------------------------------------------------------------------------------------------------------------------------------------------------------------------------------------------------------------------------------------------------------------------------------------------------------------------------------------------------------------------------------------------------------------------------------------------------------------------------------------------------------------------------------------------------------------------------------------------------------------------------------------------------------------------------------------------------------------------------------------------------------------------------------------------------------------------------------------------------------------------------------------------------------------------------------------------------------------------------------------------------------------------------------------------------------------------------------------------------------------------------------------------------------------------------------------------------------------------------------------------------------------------------------------------------------------------------------------------------------------------------------------------------------------------------------------------------------------------------------------------------------------------------------------------------------------------------------------------------------------------------------------------------------------------------------------------------------------------------------------------------------------------------------------------------------------------------------------------------------------------------------------------------|
| Projected Prior Year Cash Balance<br>September 1, 2007<br>Actual Prior Year Cash Balance, September 1, 2007                                                                                                                | \$9,148,547                                                                                           |                              |                                                                                                             |                                                                                                       | \$6,768,246                                                                                                       |                                                        | \$6 - \$5 - \$5 - \$5 - \$5 - \$5 - \$5 - \$5 -                                                                                                                                                                                                                                                                                                                                                                                                                                                                                                                                                                                                                                                                                                                                                                                                                                                                                                                                                                                                                                                                                                                                                                                                                                                                                                                                                                                                                                                                                                                                                                                                                                                                                                                                                                                                                                                                                                                                                                                                                                                                                                                                                                                                                                                                                                                                                                                                                                                            |
| Revenues:<br>Oil and Gas Well Drilling Permit<br>Oil Field Cleanup Regulatory Fee on Oil and Gas<br>P5 Organization Filing Fee<br>Oil and Gas Violations<br>Other Revenue<br>Oil and Gas Bond/Letter of Credit<br>Subtotal | \$7,291,000<br>\$6,099,000<br>\$3,590,000<br>\$2,407,000<br>\$4,110,000<br>\$0<br>\$23,497,000<br>\$0 |                              | \$2,808,318<br>\$1,549,646<br>\$820,025<br>\$58,718<br>\$1,150,376<br>\$399,703<br>\$6,786,786<br>\$414,666 | \$5,468,250<br>\$4,574,250<br>\$2,692,500<br>\$1,805,250<br>\$3,082,500<br>\$0<br>\$17,622,750<br>\$0 | \$8,276,568<br>\$6,123,896<br>\$3,512,525<br>\$1,863,968<br>\$4,232,876<br>\$399,703<br>\$24,409,536<br>\$414,666 | 113.5%<br>100.4%<br>97.8%<br>77.4%<br>103.0%<br>103.9% | $\begin{array}{c} \mathbf{x}_{4} \\ \mathbf{x}_{3} \\ \mathbf{x}_{2} \\ \mathbf{x}_{1} \\ \mathbf{x}_{0} \end{array}$                                                                                                                                                                                                                                                                                                                                                                                                                                                                                                                                                                                                                                                                                                                                                                                                                                                                                                                                                                                                                                                                                                                                                                                                                                                                                                                                                                                                                                                                                                                                                                                                                                                                                                                                                                                                                                                                                                                                                                                                                                                                                                                                                                                                                                                                                                                                                                                      |
| Total Revenues                                                                                                                                                                                                             | \$23,497,000                                                                                          |                              | \$7,201,452                                                                                                 | \$17,622,750<br>FY 2008<br>Encumbrances<br>at 11/30/07                                                | \$24,824,202                                                                                                      | 105.6%                                                 | Vell Drilling Permit<br>Regulatory Fee on Oil<br>and Gas Arolations<br>Oil and Gas Violations<br>Oil and Gas Violations<br>Oil and Gas Violations<br>Oil and Gas Violations                                                                                                                                                                                                                                                                                                                                                                                                                                                                                                                                                                                                                                                                                                                                                                                                                                                                                                                                                                                                                                                                                                                                                                                                                                                                                                                                                                                                                                                                                                                                                                                                                                                                                                                                                                                                                                                                                                                                                                                                                                                                                                                                                                                                                                                                                                                                |
| Plugging Contracts                                                                                                                                                                                                         | \$17,410,000                                                                                          | \$17,410,000                 | \$1,716,823                                                                                                 | \$3,246,399                                                                                           | \$4,963,222                                                                                                       | 28.5%                                                  |                                                                                                                                                                                                                                                                                                                                                                                                                                                                                                                                                                                                                                                                                                                                                                                                                                                                                                                                                                                                                                                                                                                                                                                                                                                                                                                                                                                                                                                                                                                                                                                                                                                                                                                                                                                                                                                                                                                                                                                                                                                                                                                                                                                                                                                                                                                                                                                                                                                                                                            |
| Orphaned Well Adoption Program                                                                                                                                                                                             | \$0                                                                                                   | \$100,000                    | \$0                                                                                                         | \$0                                                                                                   | \$0                                                                                                               | 0.0%                                                   |                                                                                                                                                                                                                                                                                                                                                                                                                                                                                                                                                                                                                                                                                                                                                                                                                                                                                                                                                                                                                                                                                                                                                                                                                                                                                                                                                                                                                                                                                                                                                                                                                                                                                                                                                                                                                                                                                                                                                                                                                                                                                                                                                                                                                                                                                                                                                                                                                                                                                                            |
| Remediation Contracts                                                                                                                                                                                                      | \$3,845,000                                                                                           |                              | \$241,822                                                                                                   | \$2,711,047                                                                                           | \$2,952,869                                                                                                       | 86.8%                                                  | 5 \$20 OFCU Expenditures                                                                                                                                                                                                                                                                                                                                                                                                                                                                                                                                                                                                                                                                                                                                                                                                                                                                                                                                                                                                                                                                                                                                                                                                                                                                                                                                                                                                                                                                                                                                                                                                                                                                                                                                                                                                                                                                                                                                                                                                                                                                                                                                                                                                                                                                                                                                                                                                                                                                                   |
| Direct Project Salary & Operating                                                                                                                                                                                          | \$5,906,751                                                                                           | \$5,914,344                  | \$1,289,700                                                                                                 | \$3,830,794                                                                                           | \$5,120,494                                                                                                       | 86.6%                                                  | j<br>≣ \$18 + ↓                                                                                                                                                                                                                                                                                                                                                                                                                                                                                                                                                                                                                                                                                                                                                                                                                                                                                                                                                                                                                                                                                                                                                                                                                                                                                                                                                                                                                                                                                                                                                                                                                                                                                                                                                                                                                                                                                                                                                                                                                                                                                                                                                                                                                                                                                                                                                                                                                                                                                            |
| Mgmt/Admin/Support Salary & Operating                                                                                                                                                                                      | \$3,582,085                                                                                           |                              | \$763,129                                                                                                   | \$2,280,749                                                                                           | \$3,043,878                                                                                                       | 85.3%                                                  | \$16 +                                                                                                                                                                                                                                                                                                                                                                                                                                                                                                                                                                                                                                                                                                                                                                                                                                                                                                                                                                                                                                                                                                                                                                                                                                                                                                                                                                                                                                                                                                                                                                                                                                                                                                                                                                                                                                                                                                                                                                                                                                                                                                                                                                                                                                                                                                                                                                                                                                                                                                     |
| Subtotal                                                                                                                                                                                                                   | \$30,743,835                                                                                          | \$30,391,245                 | \$4,011,474                                                                                                 | \$12,068,989                                                                                          | \$16,080,463                                                                                                      | 52.9%                                                  |                                                                                                                                                                                                                                                                                                                                                                                                                                                                                                                                                                                                                                                                                                                                                                                                                                                                                                                                                                                                                                                                                                                                                                                                                                                                                                                                                                                                                                                                                                                                                                                                                                                                                                                                                                                                                                                                                                                                                                                                                                                                                                                                                                                                                                                                                                                                                                                                                                                                                                            |
| Well Testing                                                                                                                                                                                                               |                                                                                                       |                              |                                                                                                             |                                                                                                       |                                                                                                                   |                                                        | \$14 +                                                                                                                                                                                                                                                                                                                                                                                                                                                                                                                                                                                                                                                                                                                                                                                                                                                                                                                                                                                                                                                                                                                                                                                                                                                                                                                                                                                                                                                                                                                                                                                                                                                                                                                                                                                                                                                                                                                                                                                                                                                                                                                                                                                                                                                                                                                                                                                                                                                                                                     |
| Well Testing Contracts                                                                                                                                                                                                     | \$10,000                                                                                              | \$10,000                     | \$0                                                                                                         | \$0                                                                                                   | \$0                                                                                                               | 0.0%                                                   | \$12 +                                                                                                                                                                                                                                                                                                                                                                                                                                                                                                                                                                                                                                                                                                                                                                                                                                                                                                                                                                                                                                                                                                                                                                                                                                                                                                                                                                                                                                                                                                                                                                                                                                                                                                                                                                                                                                                                                                                                                                                                                                                                                                                                                                                                                                                                                                                                                                                                                                                                                                     |
| Well Testing Salary & Operating                                                                                                                                                                                            | \$151,190                                                                                             | \$158,780                    | \$39,348                                                                                                    | \$118,042                                                                                             | \$157,389                                                                                                         | 99.1%                                                  | \$10 +                                                                                                                                                                                                                                                                                                                                                                                                                                                                                                                                                                                                                                                                                                                                                                                                                                                                                                                                                                                                                                                                                                                                                                                                                                                                                                                                                                                                                                                                                                                                                                                                                                                                                                                                                                                                                                                                                                                                                                                                                                                                                                                                                                                                                                                                                                                                                                                                                                                                                                     |
| Subtotal                                                                                                                                                                                                                   | \$161,190                                                                                             | \$168,780                    | \$39,348                                                                                                    | \$118,042                                                                                             | \$157,389                                                                                                         | 93.3%                                                  | \$8 +                                                                                                                                                                                                                                                                                                                                                                                                                                                                                                                                                                                                                                                                                                                                                                                                                                                                                                                                                                                                                                                                                                                                                                                                                                                                                                                                                                                                                                                                                                                                                                                                                                                                                                                                                                                                                                                                                                                                                                                                                                                                                                                                                                                                                                                                                                                                                                                                                                                                                                      |
| Total Expenditures                                                                                                                                                                                                         | \$30,905,025                                                                                          | \$30,560,025                 | \$4,050,822                                                                                                 | \$12,187,030                                                                                          | \$16,237,852                                                                                                      | 53.1%                                                  |                                                                                                                                                                                                                                                                                                                                                                                                                                                                                                                                                                                                                                                                                                                                                                                                                                                                                                                                                                                                                                                                                                                                                                                                                                                                                                                                                                                                                                                                                                                                                                                                                                                                                                                                                                                                                                                                                                                                                                                                                                                                                                                                                                                                                                                                                                                                                                                                                                                                                                            |
| Projected Fund Balance, August 31, 2008 Projected Fund Balance, August 31, 2008, At November                                                                                                                               | \$1,740,522<br><b>30, 2007</b>                                                                        |                              |                                                                                                             |                                                                                                       | \$15,354,596                                                                                                      |                                                        |                                                                                                                                                                                                                                                                                                                                                                                                                                                                                                                                                                                                                                                                                                                                                                                                                                                                                                                                                                                                                                                                                                                                                                                                                                                                                                                                                                                                                                                                                                                                                                                                                                                                                                                                                                                                                                                                                                                                                                                                                                                                                                                                                                                                                                                                                                                                                                                                                                                                                                            |
| Full Time Equivalent Budgeted<br>Positions, November 30, 2007                                                                                                                                                              | 134.3                                                                                                 |                              |                                                                                                             |                                                                                                       | 122.3                                                                                                             |                                                        | Piugging Contracts<br>Adoption Program<br>Adoption Program<br>Contracts<br>Contracts<br>Direct Project<br>Meil Testing<br>Weil Testing<br>Opter racts<br>Contracts<br>Contracts<br>Contracts<br>Contracts<br>Contracts<br>Contracts<br>Contracts<br>Contracts<br>Contracts<br>Contracts<br>Contracts<br>Contracts<br>Contracts<br>Contracts<br>Contracts<br>Contracts<br>Contracts<br>Contracts<br>Contracts<br>Contracts<br>Contracts<br>Contracts<br>Contracts<br>Contracts<br>Contracts<br>Contracts<br>Contracts<br>Contracts<br>Contracts<br>Contracts<br>Contracts<br>Contracts<br>Contracts<br>Contracts<br>Contracts<br>Contracts<br>Contracts<br>Contracts<br>Contracts<br>Contracts<br>Contracts<br>Contracts<br>Contracts<br>Contracts<br>Contracts<br>Contracts<br>Contracts<br>Contracts<br>Contracts<br>Contracts<br>Contracts<br>Contracts<br>Contracts<br>Contracts<br>Contracts<br>Contracts<br>Contracts<br>Contracts<br>Contracts<br>Contracts<br>Contracts<br>Contracts<br>Contracts<br>Contracts<br>Contracts<br>Contracts<br>Contracts<br>Contracts<br>Contracts<br>Contracts<br>Contracts<br>Contracts<br>Contracts<br>Contracts<br>Contracts<br>Contracts<br>Contracts<br>Contracts<br>Contracts<br>Contracts<br>Contracts<br>Contracts<br>Contracts<br>Contracts<br>Contracts<br>Contracts<br>Contracts<br>Contracts<br>Contracts<br>Contracts<br>Contracts<br>Contracts<br>Contracts<br>Contracts<br>Contracts<br>Contracts<br>Contracts<br>Contracts<br>Contracts<br>Contracts<br>Contracts<br>Contracts<br>Contracts<br>Contracts<br>Contracts<br>Contracts<br>Contracts<br>Contracts<br>Contracts<br>Contracts<br>Contracts<br>Contracts<br>Contracts<br>Contracts<br>Contracts<br>Contracts<br>Contracts<br>Contracts<br>Contracts<br>Contracts<br>Contracts<br>Contracts<br>Contracts<br>Contracts<br>Contracts<br>Contracts<br>Contracts<br>Contracts<br>Contracts<br>Contracts<br>Contracts<br>Contracts<br>Contracts<br>Contracts<br>Contracts<br>Contracts<br>Contracts<br>Contracts<br>Contracts<br>Contracts<br>Contracts<br>Contracts<br>Contracts<br>Contracts<br>Contracts<br>Contracts<br>Contracts<br>Contracts<br>Contracts<br>Contracts<br>Contracts<br>Contracts<br>Contracts<br>Contracts<br>Contracts<br>Contracts<br>Contracts<br>Contracts<br>Contracts<br>Contracts<br>Contracts<br>Contracts<br>Contracts<br>Contracts<br>Contracts<br>Contracts<br>Contracts<br>Contracts<br>Contracts<br>Contracts<br>Contracts<br>Contracts<br>Contracts<br>Contract |
| Imprest Balance, September 1, 2007                                                                                                                                                                                         |                                                                                                       |                              |                                                                                                             |                                                                                                       | \$11,100,082                                                                                                      |                                                        |                                                                                                                                                                                                                                                                                                                                                                                                                                                                                                                                                                                                                                                                                                                                                                                                                                                                                                                                                                                                                                                                                                                                                                                                                                                                                                                                                                                                                                                                                                                                                                                                                                                                                                                                                                                                                                                                                                                                                                                                                                                                                                                                                                                                                                                                                                                                                                                                                                                                                                            |
| FY08 Net Activity (A)                                                                                                                                                                                                      |                                                                                                       |                              |                                                                                                             |                                                                                                       | \$2,075,234                                                                                                       |                                                        |                                                                                                                                                                                                                                                                                                                                                                                                                                                                                                                                                                                                                                                                                                                                                                                                                                                                                                                                                                                                                                                                                                                                                                                                                                                                                                                                                                                                                                                                                                                                                                                                                                                                                                                                                                                                                                                                                                                                                                                                                                                                                                                                                                                                                                                                                                                                                                                                                                                                                                            |
| Imprest Balance, November 30, 2007                                                                                                                                                                                         |                                                                                                       |                              |                                                                                                             |                                                                                                       | \$13,175,316                                                                                                      |                                                        |                                                                                                                                                                                                                                                                                                                                                                                                                                                                                                                                                                                                                                                                                                                                                                                                                                                                                                                                                                                                                                                                                                                                                                                                                                                                                                                                                                                                                                                                                                                                                                                                                                                                                                                                                                                                                                                                                                                                                                                                                                                                                                                                                                                                                                                                                                                                                                                                                                                                                                            |
| (A) = Includes \$1 945 000 received from Masters Oil                                                                                                                                                                       | & Gas LLC                                                                                             |                              |                                                                                                             |                                                                                                       |                                                                                                                   |                                                        |                                                                                                                                                                                                                                                                                                                                                                                                                                                                                                                                                                                                                                                                                                                                                                                                                                                                                                                                                                                                                                                                                                                                                                                                                                                                                                                                                                                                                                                                                                                                                                                                                                                                                                                                                                                                                                                                                                                                                                                                                                                                                                                                                                                                                                                                                                                                                                                                                                                                                                            |