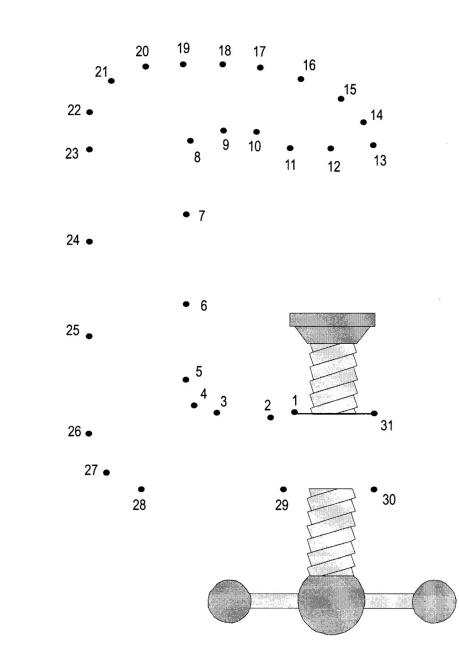

## CONNECT THE DOTS

32

Find the Two Staple Guns That Match (Circle Them)

| Name                          |
|-------------------------------|
| Address                       |
| Phone #                       |
| Emergency Numbers:            |
| Police                        |
| Fire                          |
| Doctor                        |
| Poison Control                |
| Mom's Work Phone #            |
| Dad's Work Phone #            |
| Texas Department of Insurance |