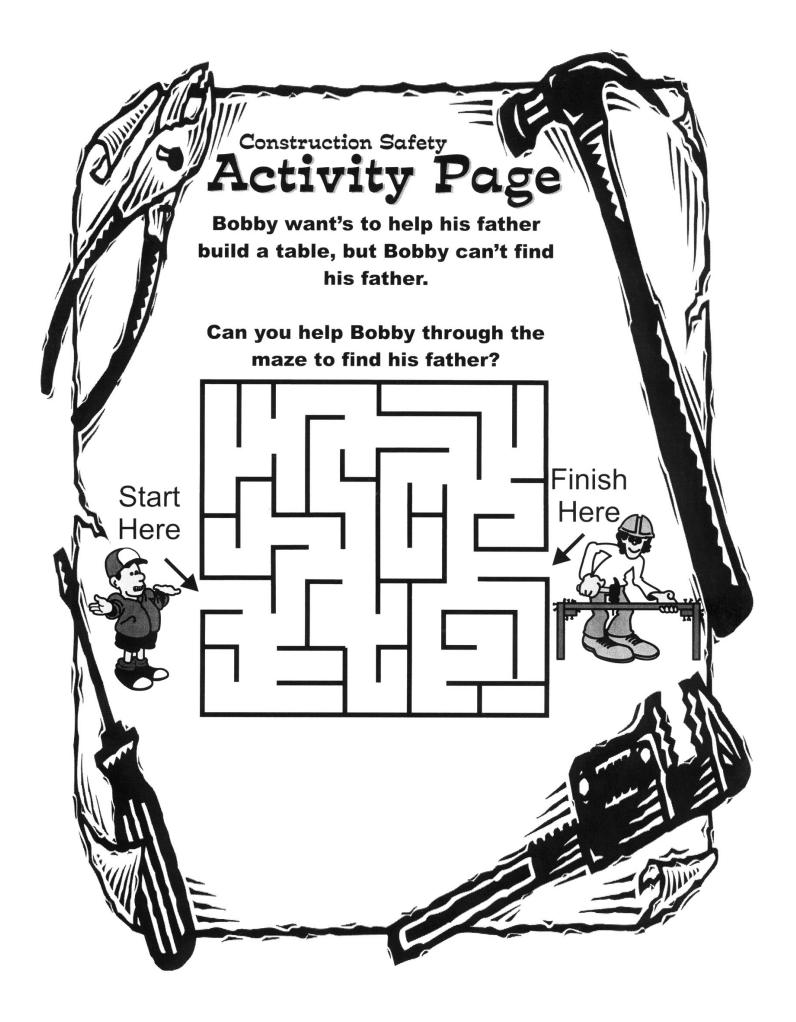

Provided by the Texas Department of Insurance Division of Workers' Compensation HS99-201A (8/05)

## Construction Safety Activity Page

## Word Search

Find the words in the letter boxes vertically  $\bigcap$ , or horizontally  $\bigcirc$ .



**Barricade** Bench Crane Drill Hammer Hardhat Ladder Metal Nail **Safety Pays** Safety Vest Scaffold School Steel Tools Tractor Trench Wood Work

















Hammer Screwdriver T-Square C-Clamp Paintbrush Nails Shovel Safety Glasses Hack Saw Hand Saw Staple Gun Wrench

Find and circle all the hidden tools at the work site.



## CONNECT THE DOTS



32



Find the Two Staple Guns That Match (Circle Them)













| Name                          |
|-------------------------------|
| Address                       |
| Phone #                       |
| Emergency Numbers:            |
| Police                        |
| Fire                          |
| Doctor                        |
| Poison Control                |
| Mom's Work Phone #            |
| Dad's Work Phone #            |
| Texas Department of Insurance |

Division of Workers' Compensation 7551 Metro Center Drive, Suite 100 • Austin, Texas 78744 (512) 804-4620 www.tdi.state.tx.us