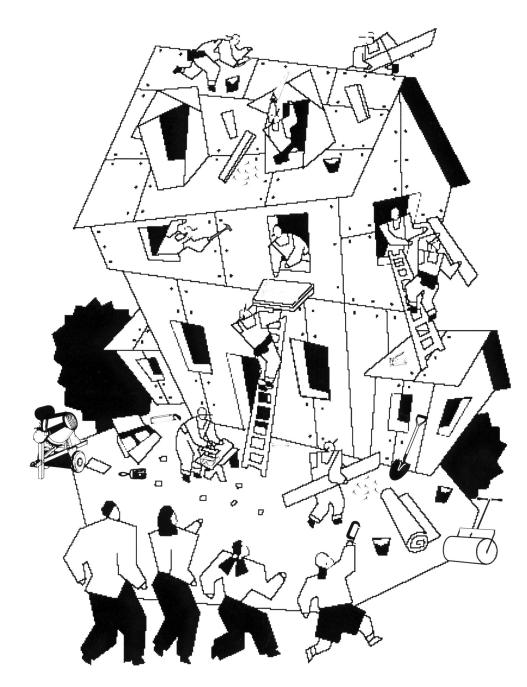

Hammer Screwdriver T-Square C-Clamp Paintbrush Nails Shovel Safety Glasses Hack Saw Hand Saw Staple Gun Wrench

Find and circle all the hidden tools at the work site.