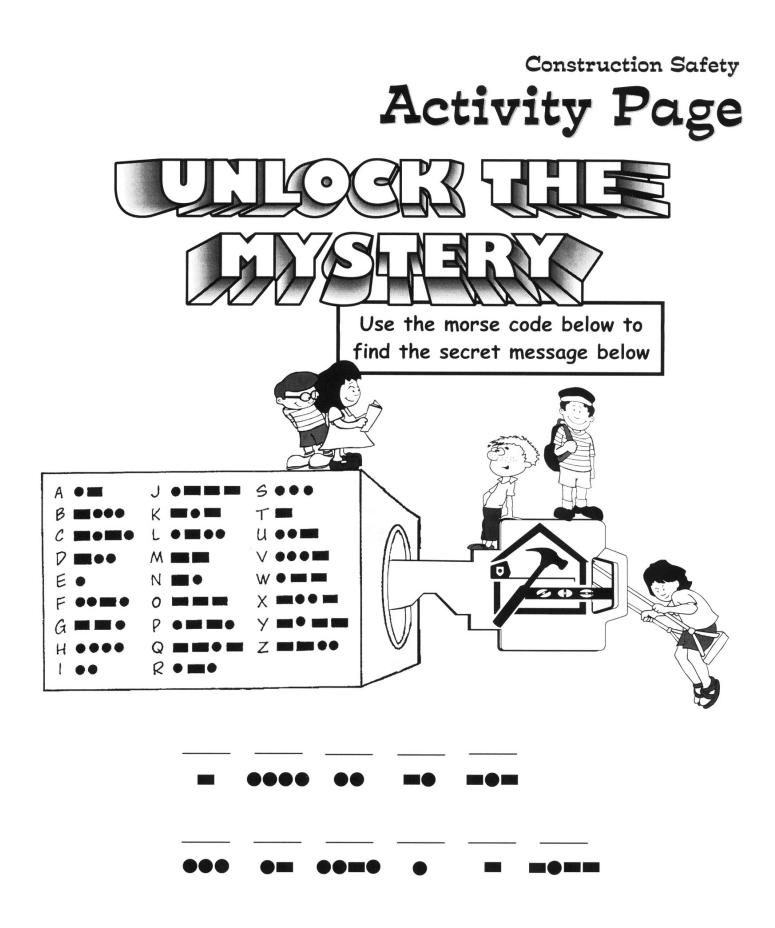

Provided by the Texas Department of Insurance Division of Workers' Compensation HS99-201A (8/05)

## Construction Safety Activity Page

## Word Search

Find the words in the letter boxes vertically  $\bigcap$ , or horizontally  $\bigcirc$ .



**Barricade** Bench Crane Drill Hammer Hardhat Ladder Metal Nail **Safety Pays** Safety Vest Scaffold School Steel Tools Tractor Trench Wood Work

















Hammer Screwdriver T-Square C-Clamp Paintbrush Nails Shovel Safety Glasses Hack Saw Hand Saw Staple Gun Wrench

Find and circle all the hidden tools at the work site.



## CONNECT THE DOTS



32



Find the Two Staple Guns That Match (Circle Them)













| Name                          |
|-------------------------------|
| Address                       |
| Phone #                       |
| Emergency Numbers:            |
| Police                        |
| Fire                          |
| Doctor                        |
| Poison Control                |
| Mom's Work Phone #            |
| Dad's Work Phone #            |
| Texas Department of Insurance |

Division of Workers' Compensation 7551 Metro Center Drive, Suite 100 • Austin, Texas 78744 (512) 804-4620 www.tdi.state.tx.