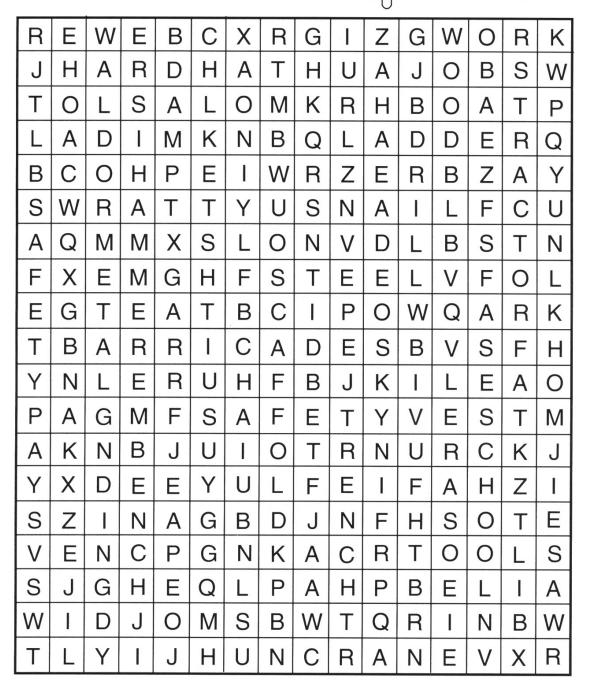

## Word Search

Find the words in the letter boxes vertically  $\bigcap$ , or horizontally  $\bigcirc$ .

**Barricade** Bench Crane Drill Hammer Hardhat Ladder Metal Nail **Safety Pays** Safety Vest Scaffold School Steel Tools Tractor Trench Wood Work