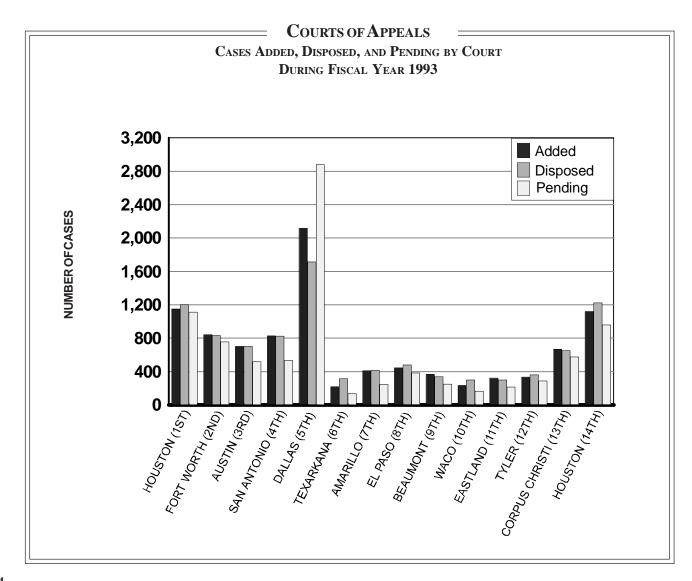

#### PENDING CASELOADS INCREASED AGAIN

For the sixth consecutive year, total pending caseloads of the 14 Courts of Appeals increased

during the state fiscal year which ended August 31, 1993.

The pending caseload increased from 8,915 at the beginning of the fiscal year 1993 to 9,016 at the end of the fiscal year.

The Courts of Appeals had 5,806 criminal cases and 3,047 civil cases pending as of September 1, 1992. On August 31, 1993, 6,353 criminal cases and 2,663 civil cases were pending. The state average for pending cases at year's end was 113 per justice.

The largest number of pending cases per justice (217) at the end of the fiscal year was in the Fifth Court of Appeals in Dallas. The lowest number per justice (45) was in the Sixth Court of Appeals in Texarkana.

#### New Case Filings

A total of 9,420 new cases was filed in the Courts of Appeals during the fiscal year, which included 5,364 criminal cases and 4,056 civil cases. This was a decrease of 13.8 percent from the 10,722 total new cases filed in fiscal year 1992. New criminal cases decreased 10 percent from the 5,960 filed in fiscal year 1992 and civil cases decreased 14.8 percent from the 4,762 filed in fiscal year 1992.

Considering civil and criminal cases together, the Fifth Court of Appeals in Dallas had the highest average number of new cases filed per justice (178) during fiscal year 1993. The other courts ranged down to 55 cases per justice filed in the Sixth Court of Appeals in Texarkana. State average filings were 122 per justice.

Approximately 25 percent of all new cases filed in a Court of Appeals in Texas in fiscal year 1993 were filed in one of the two Courts located in Houston.

Approximately 24.2 percent of all new cases filed in the State were filed in the Fifth Court of Appeals in Dallas.