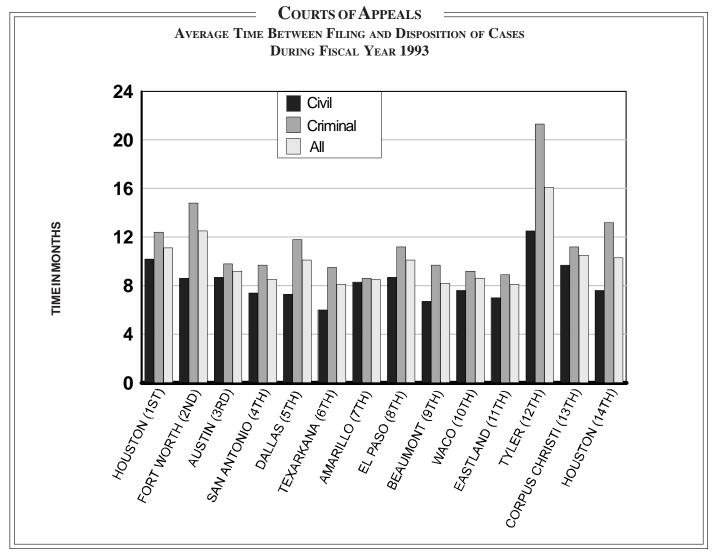

#### CRIMINAL DISPOSITIONS

Criminal dispositions increased 5.4 percent from 4,799 dispositions in fiscal year 1992 to 5,057 dispositions in fiscal year 1993.

The average lapse of time between the filing of a criminal case in a Court of Appeals and its disposition ranged from 8.6 months in the Seventh Court of Appeals in Amarillo to 21.3 months in the Twelfth Court of Appeals in Tyler. The average lapse of time for the 14 courts was 11.5 months.

The average lapse of time between submission of a criminal appeal and its disposition ranged from 0.7 of a month in the Fifth Court of Appeals in Dallas to 3.5 months in the Thirteenth Court of Appeals in Corpus Christi. The average lapse of time for the 14 courts was 1.8 months.

#### CIVIL DISPOSITIONS

In fiscal year 1993, there were 4,597 civil dispositions by the Courts of Appeals, an increase of 3 percent from the 4,482 civil dispositions in fiscal year 1992.

The average lapse of time between the filing of a civil case in a Court of Appeals and its disposition ranged from 6.0 months in the Sixth Court of Appeals in Texarkana to 12.5 months in the Twelfth Court of Appeals in Tyler. The average lapse of time in the 14 courts for civil cases was 8.3 months.

The average lapse of time from the submission to the court of a civil case and its disposition ranged from one month in the Fourteenth Court of Appeals in Houston to 6.6 months in the Thirteenth Court of Appeals in Corpus Christi. The average lapse of time for the 14 courts was 2.6 months. A case is "submitted" when the court hears oral argument or when it is referred to the justices for formal consideration if no oral argument is heard.