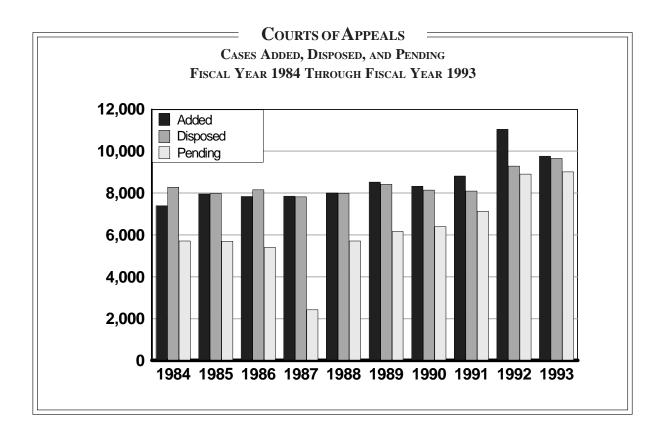

#### PENDING CASELOADS INCREASED AGAIN

For the sixth consecutive year, total pending caseloads of the 14 Courts of Appeals increased

during the state fiscal year which ended August 31, 1993.

The pending caseload increased from 8,915 at the beginning of the fiscal year 1993 to 9,016 at the end of the fiscal year.