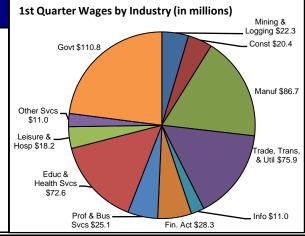

#### Employment by Industry

|                             |          |          |          | Monthly | Change | Annual | Change | Size  | Employees | Number of | Employment    | % of Total |
|-----------------------------|----------|----------|----------|---------|--------|--------|--------|-------|-----------|-----------|---------------|------------|
|                             | Aug-2009 | Jul-2009 | Aug-2008 | Actual  | I %    | Actual | %      | Class | Per Firm  | Firms     | in Size Class | Employment |
| Total Nonagricultural       | 59,500   | 59,500   | 61,500   | 0       | 0.0%   | -2,000 | -3.3%  | 9     | 1000+     | 5         | 8139          | 13.9%      |
| Mining, Logging, & Const    | 3,900    | 3,900    | 4,300    | 0       | 0.0%   | -400   | -9.3%  | 8     | 500-999   | 9         | 6856          | 11.7%      |
| Manufacturing               | 7,000    | 7,000    | 7,800    | 0       | 0.0%   | -800   | -10.3% | 7     | 250-499   | 15        | 5083          | 8.7%       |
| Trade, Transp., & Utilities | 11,000   | 11,000   | 11,500   | 0       | 0.0%   | -500   | -4.4%  | 6     | 100-249   | 63        | 9302          | 15.9%      |
| Information                 | 1,200    | 1,200    | 1,300    | 0       | 0.0%   | -100   | -7.7%  | 5     | 50-99     | 101       | 6939          | 11.9%      |
| Financial Activities        | 2,800    | 2,800    | 2,800    | 0       | 0.0%   | 0      | 0.0%   | 4     | 20-49     | 311       | 9554          | 16.4%      |
| Profes., & Business Svcs    | 3,500    | 3,500    | 3,500    | 0       | 0.0%   | 0      | 0.0%   | 3     | 10-19     | 401       | 5380          | 9.2%       |
| Education & Health Svcs     | 9,400    | 9,300    | 9,200    | 100     | ) 1.1% | 200    | 2.2%   | 2     | 5-9       | 597       | 3918          | 6.7%       |
| Leisure & Hospitality       | 5,900    | 5,900    | 6,000    | 0       | 0.0%   | -100   | -1.7%  | 1     | 1-4       | 1518      | 3216          | 5.5%       |
| Other Services              | 2,500    | 2,500    | 2,600    | 0       | 0.0%   | -100   | -3.9%  | 0     | 0         | 199       | 0             | 0.0%       |
| Government                  | 12,300   | 12,400   | 12,500   | -100    | -0.8%  | -200   | -1.6%  | TOTAL |           | 3219      | 58387         | 100.0%     |
|                             |          |          |          |         |        |        |        |       |           |           |               |            |