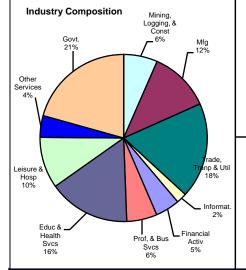

#### Employment by Industry

|                             |          |          |          | Monthly | Change | Annual | Change | Size  | Employees | Number of | Employment    | % of Total |
|-----------------------------|----------|----------|----------|---------|--------|--------|--------|-------|-----------|-----------|---------------|------------|
|                             | Aug-2009 | Jul-2009 | Aug-2008 | Actual  | I %    | Actual | %      | Class | Per Firm  | Firms     | in Size Class | Employment |
| Total Nonagricultural       | 59,500   | 59,500   | 61,500   | 0       | 0.0%   | -2,000 | -3.3%  | 9     | 1000+     | 5         | 8139          | 13.9%      |
| Mining, Logging, & Const    | 3,900    | 3,900    | 4,300    | 0       | 0.0%   | -400   | -9.3%  | 8     | 500-999   | 9         | 6856          | 11.7%      |
| Manufacturing               | 7,000    | 7,000    | 7,800    | 0       | 0.0%   | -800   | -10.3% | 7     | 250-499   | 15        | 5083          | 8.7%       |
| Trade, Transp., & Utilities | 11,000   | 11,000   | 11,500   | 0       | 0.0%   | -500   | -4.4%  | 6     | 100-249   | 63        | 9302          | 15.9%      |
| Information                 | 1,200    | 1,200    | 1,300    | 0       | 0.0%   | -100   | -7.7%  | 5     | 50-99     | 101       | 6939          | 11.9%      |
| Financial Activities        | 2,800    | 2,800    | 2,800    | 0       | 0.0%   | 0      | 0.0%   | 4     | 20-49     | 311       | 9554          | 16.4%      |
| Profes., & Business Svcs    | 3,500    | 3,500    | 3,500    | 0       | 0.0%   | 0      | 0.0%   | 3     | 10-19     | 401       | 5380          | 9.2%       |
| Education & Health Svcs     | 9,400    | 9,300    | 9,200    | 100     | ) 1.1% | 200    | 2.2%   | 2     | 5-9       | 597       | 3918          | 6.7%       |
| Leisure & Hospitality       | 5,900    | 5,900    | 6,000    | 0       | 0.0%   | -100   | -1.7%  | 1     | 1-4       | 1518      | 3216          | 5.5%       |
| Other Services              | 2,500    | 2,500    | 2,600    | 0       | 0.0%   | -100   | -3.9%  | 0     | 0         | 199       | 0             | 0.0%       |
| Government                  | 12,300   | 12,400   | 12,500   | -100    | -0.8%  | -200   | -1.6%  | TOTAL |           | 3219      | 58387         | 100.0%     |
|                             |          |          |          |         |        |        |        |       |           |           |               |            |