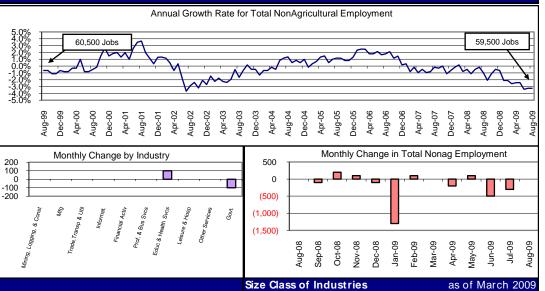

## **Comments for August 2009**

Total Nonagricultural Employment in the Wichita Falls MSA remained steady in August. Federal Government declined by 100 positions and was the only industry to shed jobs. This loss was offset by a gain of 100 jobs in Education and Health Services. All other industries remained steady for the month. Education and Health Services and Local Government each added 200 jobs over the year and were the only industries to experience positive annual growth. Since August 2008, the Wichita Falls MSA lost 2,000 jobs, representing an annual growth rate of -3.3 percent.