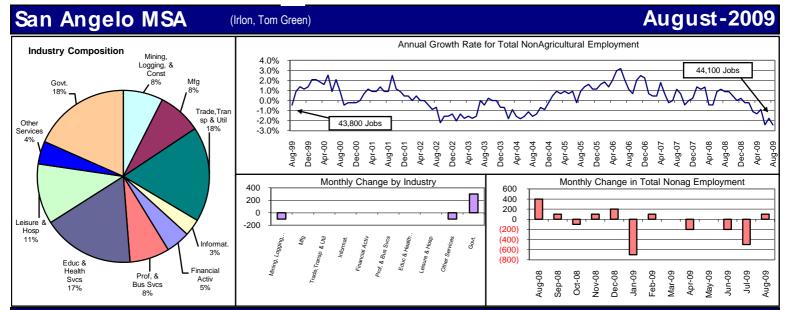

| Employment by Industry      |          |          |          |         |        |        |        |       | Class of Inc | as of March 2009 |               |                       |
|-----------------------------|----------|----------|----------|---------|--------|--------|--------|-------|--------------|------------------|---------------|-----------------------|
|                             |          |          |          | Monthly | Change | Annual | Change |       | Employees    | Number of        | Employment    | % of Total Employment |
|                             | Aug-2009 | Jul-2009 | Aug-2008 | Actual  | %      | Actual | %      | Class | Per Firm     | Firms            | in Size Class |                       |
| Total Nonagricultural       | 44,100   | 44,000   | 45,200   | 100     | 0.2%   | -1,100 | -2.4%  | 9     | 1000+        | 3                | 4927          | 10.9%                 |
| Mining, Logging, & Const    | 3,300    | 3,400    | 3,600    | -100    | -2.9%  | -300   | -8.3%  | 8     | 500-999      | 10               | 7623          | 16.9%                 |
| Manufacturing               | 3,600    | 3,600    | 3,800    | 0       | 0.0%   | -200   | -5.3%  | 7     | 250-499      | 11               | 3704          | 8.2%                  |
| Trade, Transp., & Utilities | 7,900    | 7,900    | 8,100    | 0       | 0.0%   | -200   | -2.5%  | 6     | 100-249      | 42               | 5894          | 13.1%                 |
| Information                 | 1,400    | 1,400    | 1,600    | 0       | 0.0%   | -200   | -12.5% | 5     | 50-99        | 79               | 5515          | 12.3%                 |
| Financial Activities        | 2,000    | 2,000    | 2,100    | 0       | 0.0%   | -100   | -4.8%  | 4     | 20-49        | 245              | 7611          | 16.9%                 |
| Profes., & Business Svcs    | 3,300    | 3,300    | 3,500    | 0       | 0.0%   | -200   | -5.7%  | 3     | 10-19        | 317              | 4247          | 9.4%                  |
| Education & Health Svcs     | 7,600    | 7,600    | 7,500    | 0       | 0.0%   | 100    | 1.3%   | 2     | 5-9          | 465              | 3056          | 6.8%                  |
| Leisure & Hospitality       | 5,000    | 5,000    | 4,800    | 0       | 0.0%   | 200    | 4.2%   | 1     | 1-4          | 1181             | 2436          | 5.4%                  |
| Other Services              | 1,900    | 2,000    | 1,900    | -100    | -5.0%  | 0      | 0.0%   | 0     | 0            | 166              | 0             | 0.0%                  |
| Government                  | 8,100    | 7,800    | 8,300    | 300     | 3.9%   | -200   | -2.4%  | TOTAL |              | 2519             | 45013         | 100.0%                |

## Comments for August 2009

The San Angelo MSA added 100 jobs in Total Nonagricultural Employment over the month. This increase was half the five-year average increase and the first over-the-month increase since February 2009. Employment decreased -2.4 percent over the year. The Mining, Logging, and Construction industry lost 100 jobs over the month. This was the second over-the-month decrease in 2009 and the fourth such decrease in the past twenty-four months. Since the beginning of the year, the industry lost 200 jobs. Local Government employment increased 7.0 percent over the month. The seasonal increase was three times the five-year average increase for the area and was due to area school districts increasing staff for the new school year.