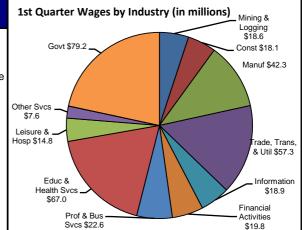

| Employment by Industry      |          |          |          |         |        |        |        |       | Class of Inc | as of March 2009 |               |                       |
|-----------------------------|----------|----------|----------|---------|--------|--------|--------|-------|--------------|------------------|---------------|-----------------------|
|                             |          |          |          | Monthly | Change | Annual | Change |       | Employees    | Number of        | Employment    | % of Total Employment |
|                             | Aug-2009 | Jul-2009 | Aug-2008 | Actual  | %      | Actual | %      | Class | Per Firm     | Firms            | in Size Class |                       |
| Total Nonagricultural       | 44,100   | 44,000   | 45,200   | 100     | 0.2%   | -1,100 | -2.4%  | 9     | 1000+        | 3                | 4927          | 10.9%                 |
| Mining, Logging, & Const    | 3,300    | 3,400    | 3,600    | -100    | -2.9%  | -300   | -8.3%  | 8     | 500-999      | 10               | 7623          | 16.9%                 |
| Manufacturing               | 3,600    | 3,600    | 3,800    | 0       | 0.0%   | -200   | -5.3%  | 7     | 250-499      | 11               | 3704          | 8.2%                  |
| Trade, Transp., & Utilities | 7,900    | 7,900    | 8,100    | 0       | 0.0%   | -200   | -2.5%  | 6     | 100-249      | 42               | 5894          | 13.1%                 |
| Information                 | 1,400    | 1,400    | 1,600    | 0       | 0.0%   | -200   | -12.5% | 5     | 50-99        | 79               | 5515          | 12.3%                 |
| Financial Activities        | 2,000    | 2,000    | 2,100    | 0       | 0.0%   | -100   | -4.8%  | 4     | 20-49        | 245              | 7611          | 16.9%                 |
| Profes., & Business Svcs    | 3,300    | 3,300    | 3,500    | 0       | 0.0%   | -200   | -5.7%  | 3     | 10-19        | 317              | 4247          | 9.4%                  |
| Education & Health Svcs     | 7,600    | 7,600    | 7,500    | 0       | 0.0%   | 100    | 1.3%   | 2     | 5-9          | 465              | 3056          | 6.8%                  |
| Leisure & Hospitality       | 5,000    | 5,000    | 4,800    | 0       | 0.0%   | 200    | 4.2%   | 1     | 1-4          | 1181             | 2436          | 5.4%                  |
| Other Services              | 1,900    | 2,000    | 1,900    | -100    | -5.0%  | 0      | 0.0%   | 0     | 0            | 166              | 0             | 0.0%                  |
| Government                  | 8,100    | 7,800    | 8,300    | 300     | 3.9%   | -200   | -2.4%  | TOTAL |              | 2519             | 45013         | 100.0%                |