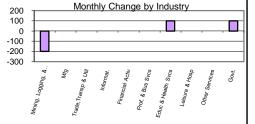

## **Comments for August 2009**

Total Nonagricultural Employment in the Longview MSA remained steady in August. Mining, Logging, and Construction was the only industry to contract, shedding 200 positions. These losses were offset by growth in Education and Health Services and Local Government, each of which added 100 positions. All other industries remained steady for the month. Manufacturing employment leveled off after experiencing five months of losses in 2009. Education and Health Services was the only industry to experience growth over the past year, adding 400 positions for a 2.8 percent annual growth rate. The August data brings the Longview MSA to an annual growth rate of -3.1 percent, losing 3,000 jobs over the past year.