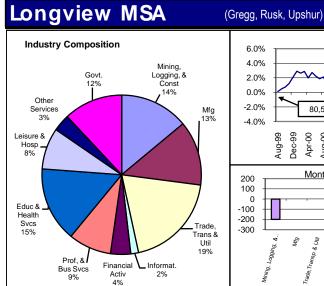

## **Comments for August 2009**

Total Nonagricultural Employment in the Longview MSA remained steady in August. Mining, Logging, and Construction was the only industry to contract, shedding 200 positions. These losses were offset by growth in Education and Health Services and Local Government, each of which added 100 positions. All other industries remained steady for the month. Manufacturing employment leveled off after experiencing five months of losses in 2009. Education and Health Services was the only industry to experience growth over the past year, adding 400 positions for a 2.8 percent annual growth rate. The August data brings the Longview MSA to an annual growth rate of -3.1 percent, losing 3,000 jobs over the past year.