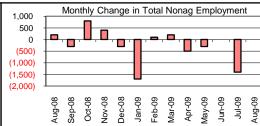

## **Comments for August 2009**

Total Nonagricultural Employment in the Longview MSA remained steady in August. Mining, Logging, and Construction was the only industry to contract, shedding 200 positions. These losses were offset by growth in Education and Health Services and Local Government, each of which added 100 positions. All other industries remained steady for the month. Manufacturing employment leveled off after experiencing five months of losses in 2009. Education and Health Services was the only industry to experience growth over the past year, adding 400 positions for a 2.8 percent annual growth rate. The August data brings the Longview MSA to an annual growth rate of -3.1 percent, losing 3,000 jobs over the past year.