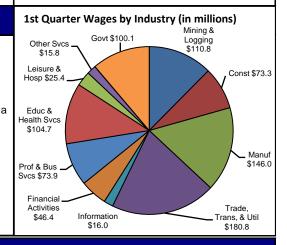

August-2009

| Employment by Industry      |          |          |          |         |        |        |        |       | Class of Ind  | ustries   | as of March 2009 |            |
|-----------------------------|----------|----------|----------|---------|--------|--------|--------|-------|---------------|-----------|------------------|------------|
|                             |          |          |          | Monthly | Change | Annual | Change | Size  | Employees Per | Number of | Employment in    | % of Total |
|                             | Aug-2009 | Jul-2009 | Aug-2008 | Actual  | %      | Actual | %      | Class | Firm          | Firms     | Size Class       | Employment |
| Total Nonagricultural       | 95,300   | 95,300   | 98,300   | 0       | 0.0%   | -3,000 | -3.1%  | 9     | 1000+         | 6         | 8972             | 9.6%       |
| Mining, Logging, & Const    | 13,300   | 13,500   | 13,900   | -200    | -1.5%  | -600   | -4.3%  | 8     | 500-999       | 17        | 11720            | 12.5%      |
| Manufacturing               | 12,500   | 12,500   | 13,700   | 0       | 0.0%   | -1,200 | -8.8%  | 7     | 250-499       | 31        | 10620            | 11.3%      |
| Trade, Transp., & Utilities | 18,600   | 18,600   | 19,400   | 0       | 0.0%   | -800   | -4.1%  | 6     | 100-249       | 105       | 16061            | 17.1%      |
| Information                 | 1,500    | 1,500    | 1,600    | 0       | 0.0%   | -100   | -6.3%  | 5     | 50-99         | 189       | 13004            | 13.9%      |
| Financial Activities        | 3,900    | 3,900    | 3,900    | 0       | 0.0%   | 0      | 0.0%   | 4     | 20-49         | 487       | 15005            | 16.0%      |
| Profes., & Business Svcs    | 8,300    | 8,300    | 8,700    | 0       | 0.0%   | -400   | -4.6%  | 3     | 10-19         | 620       | 8213             | 8.8%       |
| Education & Health Svcs     | 14,500   | 14,400   | 14,100   | 100     | 0.7%   | 400    | 2.8%   | 2     | 5-9           | 903       | 5951             | 6.3%       |
| Leisure & Hospitality       | 8,000    | 8,000    | 8,000    | 0       | 0.0%   | 0      | 0.0%   | 1     | 1-4           | 1997      | 4227             | 4.5%       |
| Other Services              | 3,300    | 3,300    | 3,300    | 0       | 0.0%   | 0      | 0.0%   | 0     | 0             | 296       | 0                | 0.0%       |
| Government                  | 11,400   | 11,300   | 11,700   | 100     | 0.9%   | -300   | -2.6%  | TOTAL | L             | 4651      | 93773            | 100.0%     |

## **Comments for August 2009**

Total Nonagricultural Employment in the Longview MSA remained steady in August. Mining, Logging, and Construction was the only industry to contract, shedding 200 positions. These losses were offset by growth in Education and Health Services and Local Government, each of which added 100 positions. All other industries remained steady for the month. Manufacturing employment leveled off after experiencing five months of losses in 2009. Education and Health Services was the only industry to experience growth over the past year, adding 400 positions for a 2.8 percent annual growth rate. The August data brings the Longview MSA to an annual growth rate of -3.1 percent, losing 3,000 jobs over the past year.