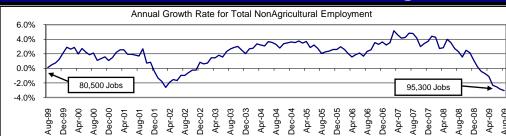

## **Comments for August 2009**

Total Nonagricultural Employment in the Longview MSA remained steady in August. Mining, Logging, and Construction was the only industry to contract, shedding 200 positions. These losses were offset by growth in Education and Health Services and Local Government, each of which added 100 positions. All other industries remained steady for the month. Manufacturing employment leveled off after experiencing five months of losses in 2009. Education and Health Services was the only industry to experience growth over the past year, adding 400 positions for a 2.8 percent annual growth rate. The August data brings the Longview MSA to an annual growth rate of -3.1 percent, losing 3,000 jobs over the past year.