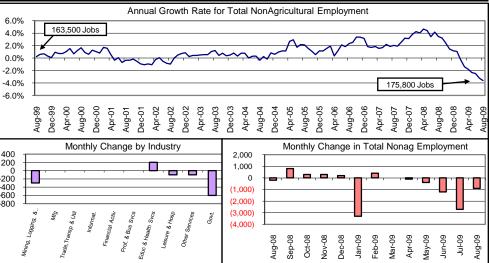

### **Comments for August 2009**

The Corpus Christi MSA lost 900 jobs over the month in Total Nonagricultural Employment. This over-the-month decrease was the fifth consecutive decrease for the area. The decline in employment dropped the Corpus Christi MSA growth rate down to -3.6 percent for the year. General Merchandise Stores added 100 jobs over the month. This increase matched the five-year average increase. Employment for the industry grew at an annual growth rate of 2.3 percent. State Government lost 300 jobs over the month. This decline was 100 jobs larger than the five-year average decrease and was the fourth over-the-month employment drop for the year. Two-hundred jobs were lost since this time last year.