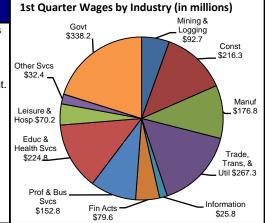

#### **Employment by Industry**

|                             |          |          |          | Monthly | Change | Annual | Change |       | Employees | Number of | Employment    | % of Total |
|-----------------------------|----------|----------|----------|---------|--------|--------|--------|-------|-----------|-----------|---------------|------------|
|                             | Aug-2009 | Jul-2009 | Aug-2008 | Actual  | %      | Actual | %      | Class | Per Firm  | Firms     | in Size Class | Employment |
| Total Nonagricultural       | 175,800  | 176,700  | 182,400  | -900    | -0.5%  | -6,600 | -3.6%  | 9     | 1000+     | 20        | 45853         | 25.8%      |
| Mining, Logging, & Const    | 19,800   | 20,100   | 22,000   | -300    | -1.5%  | -2,200 | -10.0% | 8     | 500-999   | 21        | 14078         | 7.9%       |
| Manufacturing               | 10,200   | 10,200   | 11,000   | 0       | 0.0%   | -800   | -7.3%  | 7     | 250-499   | 43        | 14713         | 8.3%       |
| Trade, Transp., & Utilities | 31,900   | 31,900   | 33,000   | 0       | 0.0%   | -1,100 | -3.3%  | 6     | 100-249   | 188       | 28546         | 16.1%      |
| Information                 | 2,300    | 2,300    | 2,500    | 0       | 0.0%   | -200   | -8.0%  | 5     | 50-99     | 283       | 19762         | 11.1%      |
| Financial Activities        | 8,200    | 8,200    | 8,300    | 0       | 0.0%   | -100   | -1.2%  | 4     | 20-49     | 745       | 22698         | 12.8%      |
| Profes., & Business Svcs    | 16,400   | 16,400   | 16,800   | 0       | 0.0%   | -400   | -2.4%  | 3     | 10-19     | 1027      | 13977         | 7.9%       |
| Education & Health Svcs     | 29,200   | 29,000   | 28,300   | 200     | 0.7%   | 900    | 3.2%   | 2     | 5-9       | 1535      | 10200         | 5.7%       |
| Leisure & Hospitality       | 21,000   | 21,100   | 21,700   | -100    | -0.5%  | -700   | -3.2%  | 1     | 1-4       | 3703      | 7846          | 4.4%       |
| Other Services              | 7,100    | 7,200    | 7,200    | -100    | -1.4%  | -100   | -1.4%  | 0     | 0         | 602       | 0             | 0.0%       |
| Government                  | 29,700   | 30,300   | 31,600   | -600    | -2.0%  | -1,900 | -6.0%  | TOTAL |           | 8167      | 177673        | 100.0%     |
|                             |          |          |          |         |        |        |        |       |           |           |               |            |