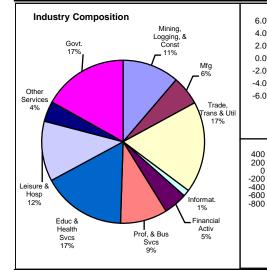

#### **Employment by Industry**

|                             |          |          |          | Monthly | Change | Annual | Change |       | Employees | Number of | Employment    | % of Total |
|-----------------------------|----------|----------|----------|---------|--------|--------|--------|-------|-----------|-----------|---------------|------------|
|                             | Aug-2009 | Jul-2009 | Aug-2008 | Actual  | %      | Actual | %      | Class | Per Firm  | Firms     | in Size Class | Employment |
| Total Nonagricultural       | 175,800  | 176,700  | 182,400  | -900    | -0.5%  | -6,600 | -3.6%  | 9     | 1000+     | 20        | 45853         | 25.8%      |
| Mining, Logging, & Const    | 19,800   | 20,100   | 22,000   | -300    | -1.5%  | -2,200 | -10.0% | 8     | 500-999   | 21        | 14078         | 7.9%       |
| Manufacturing               | 10,200   | 10,200   | 11,000   | 0       | 0.0%   | -800   | -7.3%  | 7     | 250-499   | 43        | 14713         | 8.3%       |
| Trade, Transp., & Utilities | 31,900   | 31,900   | 33,000   | 0       | 0.0%   | -1,100 | -3.3%  | 6     | 100-249   | 188       | 28546         | 16.1%      |
| Information                 | 2,300    | 2,300    | 2,500    | 0       | 0.0%   | -200   | -8.0%  | 5     | 50-99     | 283       | 19762         | 11.1%      |
| Financial Activities        | 8,200    | 8,200    | 8,300    | 0       | 0.0%   | -100   | -1.2%  | 4     | 20-49     | 745       | 22698         | 12.8%      |
| Profes., & Business Svcs    | 16,400   | 16,400   | 16,800   | 0       | 0.0%   | -400   | -2.4%  | 3     | 10-19     | 1027      | 13977         | 7.9%       |
| Education & Health Svcs     | 29,200   | 29,000   | 28,300   | 200     | 0.7%   | 900    | 3.2%   | 2     | 5-9       | 1535      | 10200         | 5.7%       |
| Leisure & Hospitality       | 21,000   | 21,100   | 21,700   | -100    | -0.5%  | -700   | -3.2%  | 1     | 1-4       | 3703      | 7846          | 4.4%       |
| Other Services              | 7,100    | 7,200    | 7,200    | -100    | -1.4%  | -100   | -1.4%  | 0     | 0         | 602       | 0             | 0.0%       |
| Government                  | 29,700   | 30,300   | 31,600   | -600    | -2.0%  | -1,900 | -6.0%  | TOTAL |           | 8167      | 177673        | 100.0%     |
|                             |          |          |          |         |        |        |        |       |           |           |               |            |