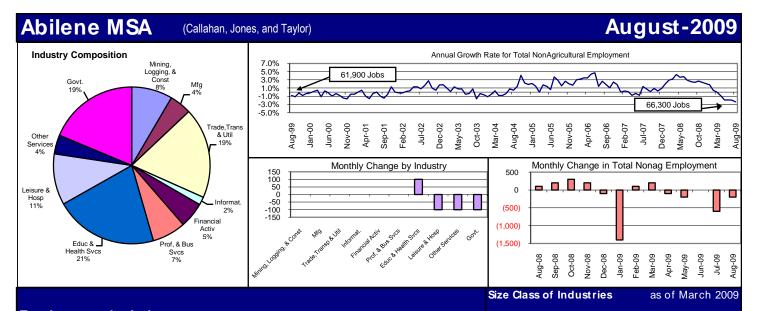

## **Employment by Industry** Annual Change Size Monthly Change Employees Number of Employment % of Total Class Per Firm Firms in Size Class Employment % % Aug-2009 Jul-2009 Aug-2008 Actual Actual -200 -2.4% 11160 Total Nonagricultural 66.300 66.500 67.900 -0.3% -1.600 1000+ 17.6% Mining, Logging, & Const 5,600 5,600 6,100 0 0.0% -500 -8.2% 8 500-999 6 3860 6.1% 0 5588 Manufacturing 3.000 3.000 3.300 0.0% -300 -9.1% 7 250-499 17 8.8% Trade, Transp., & Utilities 12 400 12 400 13.000 0 0.0% -600 -4 6% 100-249 76 11119 6 17.5% 1.100 0 -8.3% 124 8600 Information 1.100 1.200 0.0% -100 5 50-99 13.5% -5.4% 327 10004 Financial Activities 3,500 3,500 3,700 0 0.0% -200 20-49 15.7% 4,600 4,600 4,900 0 0.0% -300 -6.1% 426 5863 Profes., & Business Svcs 10-19 3 9.2% 14,000 100 0.7% 2.2% 607 4000 Education & Health Svcs 14,100 13,800 300 5-9 6.3%

Other Services

Government

Total Nonagricultural Employment in the Abilene MSA decreased by 200 jobs in August. Since August 2008, the MSA lost 1,600 jobs or -2.4 percent. The employment loss was primarily caused by Leisure and Hospitality and Local Government, with decreases of 100 jobs each. Other Services had a small over-the-month loss. The only industry with an over-the-month gain was Education and Health Services with 100 positions added. Since August 2008, Education and Health Services gained 300 jobs, for an annual growth rate of 2.2 percent.