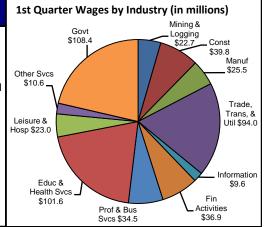

## **Comments for August 2009**

7,000

2,600

12,400

7,100

2,700

12,500

Leisure & Hospitality

Other Services

Government

Total Nonagricultural Employment in the Abilene MSA decreased by 200 jobs in August. Since August 2008, the MSA lost 1,600 jobs or -2.4 percent. The employment loss was primarily caused by Leisure and Hospitality and Local Government, with decreases of 100 jobs each. Other Services had a small over-the-month loss. The only industry with an over-the-month gain was Education and Health Services with 100 positions added. Since August 2008, Education and Health Services gained 300 jobs, for an annual growth rate of 2.2 percent.