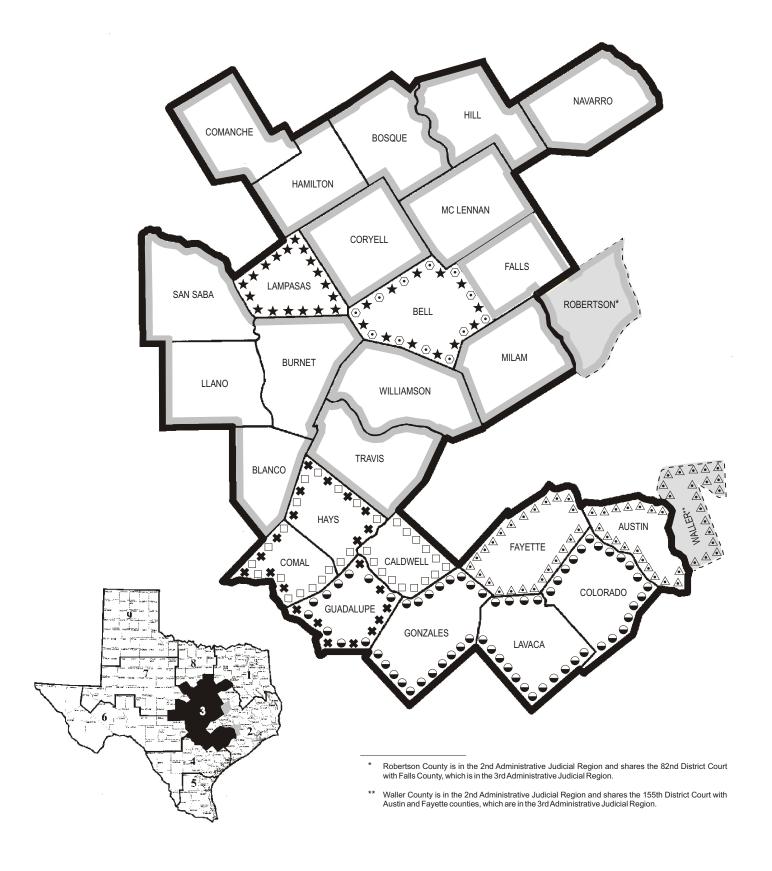

## THIRD ADMINISTRATIVE JUDICIAL REGION

HONORABLE B. B. SCHRAUB PRESIDING JUDGE 101 E. COURT ST., ROOM 302 SEGUIN, TEXAS 78155-5779

| COUNTIES INCLUDED IN THE THIRD ADMINISTRATIVE JUDICIAL REGION AND JUDICIAL DISTRICTS IN EACH COUNTY |                                  |                     |                                    |                                   |                                      |                             |                             |                               |                                  |  |  |  |  |
|-----------------------------------------------------------------------------------------------------|----------------------------------|---------------------|------------------------------------|-----------------------------------|--------------------------------------|-----------------------------|-----------------------------|-------------------------------|----------------------------------|--|--|--|--|
| AUSTIN<br>BELL                                                                                      | 155<br>27, 146, 169, 264,<br>426 | COLORADO<br>COMAL   | 25, 2nd 25<br>22, 207, 274,<br>433 | GONZALES<br>GUADALUPE<br>HAMILTON | 25, 2nd 25<br>25, 2nd 25, 274<br>220 | LAMPASAS<br>LAVACA<br>LLANO | 27<br>25, 2nd 25<br>33, 424 | NAVARRO<br>SAN SABA<br>TRAVIS | 13<br>33, 424<br>See Table Below |  |  |  |  |
| BLANCO<br>BOSQUE                                                                                    | 33, 424<br>220                   | COMANCHE<br>CORYELL |                                    | HAYS                              | 22, 207, 274,<br>428                 | MC LENNAN                   | ,                           | WILLIAMSON                    |                                  |  |  |  |  |
| BURNET<br>CALDWELL                                                                                  | 33, 424<br>22, 207               | FALLS<br>FAYETTE    | 82<br>155                          | HILL                              | 66                                   | MILAM                       | 20                          |                               | ,                                |  |  |  |  |

| Counties V    | WITH OVERLAPPING J   | UDICIAL DISTRICTS                 | COUNTIES WITH SINGLE OR COTERMINOUS  JUDICIAL DISTRICTS |                                                        |                      |  |  |
|---------------|----------------------|-----------------------------------|---------------------------------------------------------|--------------------------------------------------------|----------------------|--|--|
| MAP<br>SYMBOL | JUDICIAL<br>DISTRICT | COUNTIES<br>INCLUDED              | MAP<br>SYMBOL                                           | JUDICIAL<br>DISTRICT                                   | COUNTIES INCLUDED    |  |  |
|               | 22                   | Caldwell                          | _                                                       | 13                                                     | Navarro              |  |  |
|               | 207                  | Comal<br>Hays                     | _                                                       | 19 54<br>74 170                                        | McLennan             |  |  |
|               |                      |                                   |                                                         | 414                                                    |                      |  |  |
| •             | 25<br>2nd 25         | Colorado<br>Gonzales<br>Guadalupe | _                                                       | 20                                                     | Milam                |  |  |
|               |                      | Lavaca                            |                                                         | 26 368<br>277 395                                      | Williamson           |  |  |
| *             | 27                   | Bell                              |                                                         | 425                                                    |                      |  |  |
| ^             | 21                   | Lampasas                          | _                                                       | 33<br>424                                              | Blanco<br>Burnet     |  |  |
| •             | 146                  | Bell                              |                                                         |                                                        | Llano<br>San Saba    |  |  |
|               | 169                  |                                   |                                                         |                                                        | adii adba            |  |  |
|               | 264                  |                                   |                                                         | 52                                                     | Coryell              |  |  |
|               | 426                  |                                   |                                                         |                                                        |                      |  |  |
| À             | 155                  | Austin<br>Fayette<br>Waller       |                                                         | 53 98 126<br>147 167 200<br>201 250 261<br>299 331 345 | Travis               |  |  |
| *             | 274                  | Comal                             |                                                         | 353 390 403<br>419                                     |                      |  |  |
|               |                      | Guadalupe<br>Hays                 | _                                                       | 66                                                     | Hill                 |  |  |
|               |                      |                                   | _                                                       | 82                                                     | Falls<br>Robertson   |  |  |
|               |                      |                                   | _                                                       | 220                                                    | Bosque               |  |  |
|               |                      |                                   |                                                         |                                                        | Comanche<br>Hamilton |  |  |
|               |                      |                                   | _                                                       | 421                                                    | Caldwell             |  |  |
|               |                      |                                   | _                                                       | 428                                                    | Hays                 |  |  |
|               |                      |                                   |                                                         | 433                                                    | Comal                |  |  |

## THIRD ADMINISTRATIVE JUDICIAL REGION