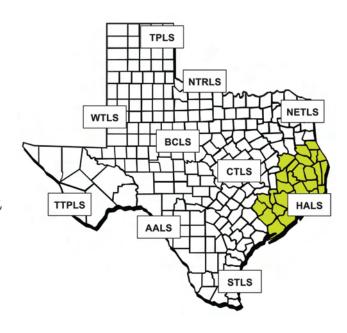

Of 68 public libraries in HALS, 32 participated in E-Rate over the past eleven years.

| Name                                       | City        | Dis-<br>count | Actual<br>Disburse-<br>ments | Category of Service                |
|--------------------------------------------|-------------|---------------|------------------------------|------------------------------------|
| Chambers County Library System             | Anahuac     | 50            | \$98,403.29                  | Telecom; Internet Access           |
| Brazoria County Library System             | Angleton    | 73            | \$156,743.47                 | Telecom                            |
| Bay City Public Library                    | Bay City    | 90            | \$141,359.58                 | Telecom; Internet Access           |
| Sterling Municipal Library                 | Baytown     | 80            | \$7,290.99                   | Telecom                            |
| Bellville Public Library                   | Bellville   | 60            | \$1,249.77                   | Telecom; Internet Access           |
| Blessing Library                           | Blessing    | 80            | \$907.99                     | Telecom                            |
| Coldspring Area Public Library             | Coldspring  | 80            | \$1,409.32                   | Telecom; Internal Connections      |
| Nesbitt Memorial Library                   | Columbus    | 70            | \$2,099.86                   | Telecom; Internet Access           |
| Montgomery County Memorial Library         | Conroe      | 50            | \$10,312.50                  | Telecom                            |
| Mickey Reily Public Library                | Corrigan    | 80            | \$3,814,33                   | Telecom; Internet Access           |
| Dickinson Public Library                   | Dickinson   | 60            | \$3,472.74                   | Telecom                            |
| Eula & David Wintermann Library            | Eagle Lake  | 80            | \$70,450.16                  | Telecom; Internet Access; Internal |
| Friendswood Public Library                 | Friendswood | 40            | \$840.93                     | Telecom                            |
| JR Huffman Public Library                  | Hemphill    | 70            | \$1,600.49                   | Telecom                            |
| Waller County Library                      | Hempstead   | 80            | \$16,861.05                  | Telecom; Internet Access; Internal |
| Genevieve Miller Hitchcock Public Library  | Hitchcock   | 63            | \$2,653.54                   | Telecom; Internet Access           |
| Houston Public Library                     | Houston     | 90            | \$2,731,594.45               | Telecom; Internet Access; Internal |
| Harris County Public Library               | Houston     | 90            | \$1,494,444.93               | Telecom; Internet Access; Internal |
| Kirbyville Public Library                  | Kirbyville  | 70            | \$8,413.92                   | Telecom; Internet Access           |
| Kountze Public Library                     | Kountze     | 60            | \$3,990.33                   | Telecom; Internet Access           |
| Helen Hall Library                         | League City | 40            | \$20,631.99                  | Telecom; Internet Access           |
| Nacogdoches Public Library                 | Nacogdoches | 80            | \$5,215.50                   | Telecom                            |
| Marion & Ed Hughes Public Library          | Nederland   | 50            | \$5,197.57                   | Telecom                            |
| Newton County Public Library               | Newton      | 80            | \$14,396.42                  | Telecom; Internet Access; Internal |
| Palacios Library Inc                       | Palacios    | 80            | \$3,937.88                   | Telecom                            |
| Pasadena Public Library                    | Pasadena    | 80            | \$19,588.16                  | Telecom                            |
| Virgil & Josephine Gordon Memorial Library | Sealy       | 20            | \$6,806.42                   | Telecom; Internet Access           |
| Sheridan Memorial Library                  | Sheridan    | 80            | \$50,714.28                  | Telecom; Internet Access; Internal |
| Austin County Library System               | Wallis      | 70            | \$11,394.10                  | Telecom; Internet Access           |
| Weimar Public Library                      | Weimar      | 70            | \$18,300.18                  | Telecom; Internet Access           |
| Wharton County Library                     | Wharton     | 80            | \$107,831.60                 | Telecom; Internet Access           |
| Allan Shivers Library & Museum             | Woodville   | 80            | \$7,717.53                   | Telecom; Internet Access           |

\$5,029,645.27

The average discount for HALS public libraries over the past eleven years was 70 percent.

Anderson, Bowie, Camp, Cass, Cherokee, Collin, Cooke, Dallas, Delta, Ellis, Fannin, Franklin, Grayson, Gregg, Harrison, Henderson, Hopkins, Hunt, Kaufman, Lamar, Marion, Morris, Navarro, Panola, Rains, Red River, Rockwall, Rusk, Smith, Titus, Upshur, Van Zandt, Wood