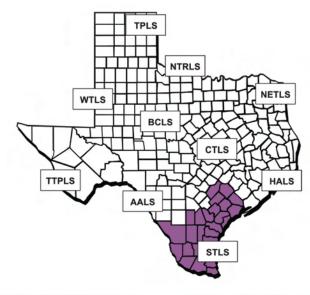

Of the 54 public libraries in STLS, 43 participated in E-Rate over the past eleven years.

| Name                                   | City          | Dis-<br>count | Actual<br>Disburse-<br>ments | Category of Service                |
|----------------------------------------|---------------|---------------|------------------------------|------------------------------------|
| Alamo Public Library                   | Alamo         | 90            | \$311,472.50                 | Telecom; Internal Connections      |
| Alice Public Library                   | Alice         | 80            | \$49,846.41                  | Telecom; Internet Access           |
| Joe Barnhart Bee County Library        | Beeville      | 80            | \$261,894.37                 | Telecom; Internet Access; Internal |
| Duval County/Benavides Branch Library  | Benavides     | 90            | \$3,348.30                   | Telecom                            |
| Brownsville Public Library System      | Brownsville   | 90            | \$17,723.25                  | Internal Connections Mnt           |
| Southmost Branch Library               | Brownsville   | 90            | \$5,120,036.55               | Telecom; Internet Access; Internal |
| Cuero Public Library                   | Cuero         | 80            | \$16,066.35                  | Telecom; Internet Access           |
| Donna Public Library                   | Donna         | 90            | \$739,967.33                 | Telecom; Internal Connections      |
| Dustin Michael Sekula Memorial Library | Edinburg      | 90            | \$600,363.31                 | Telecom; Internal Connections      |
| Jackson County Memorial Library        | Edna          | 42            | \$504.45                     | Telecom; Internet Access; Internal |
| Elsa Public Library                    | Elsa          | 90            | \$438,944.26                 | Telecom; Internet Access; Internal |
| Ed Rachal Memorial Library             | Falfurrias    | 90            | \$31,191.65                  | Internal Connections               |
| Duval County/Freer Branch Library      | Freer         | 80            | \$11,262.23                  | Telecom                            |
| Goliad County Library                  | Goliad        | 50            | \$962.36                     | Telecom; Internet Access           |
| Friench Simpson Memorial Library       | Hallettsville | 70            | \$1,774.41                   | Telecom; Internal Connections      |
| Harlingen Public Library               | Harlingen     | 80            | \$264,926.46                 | Telecom; Internet Access; Interna  |
| Jim Hogg County Public Library         | Hebbronville  | 70            | \$864.28                     | Telecom                            |
| Hidalgo Public Library                 | Hidalgo       | 90            | \$328,711.88                 | Telecom; Internet Access; Interna  |
| Ingleside Public Library               | Ingleside     | 20            | \$725.62                     | Telecom                            |
| Robert J Kleberg Public Library        | Kingsville    | 80            | \$4,398.69                   | Telecom                            |
| Bailey H Dunlap Memorial Library       | La Feria      | 90            | \$164,396.65                 | Telecom; Internet Access; Internal |
| La Joya Municipal Library              | La Joya       | 90            | \$351,860.44                 | Telecom; Internal Connections      |
| Laguna Vista Public Library            | Laguna Vista  | 90            | \$164,894.41                 | Telecom; Internal Connections      |
| Laredo Public Library                  | Laredo        | 87            | \$652,877.20                 | Telecom; Internet Access; Interna  |
| Ethel L Whipple Memorial Library       | Los Fresnos   | 90            | \$377,685.93                 | Telecom; Internet Access; Interna  |
| Mathis Public Library                  | Mathis        | 80            | \$19,630.29                  | Telecom; Internet Access; Interna  |
| McAllen Memorial Library               | McAllen       | 74            | \$5,860.80                   | Telecom                            |
| Mercedes Memorial Library              | Mercedes      | 90            | \$17,211.15                  | Internal Connections               |
| Speer Memorial Library                 | Mission       | 89            | \$192,478.38                 | Telecom; Internet Access; Interna  |
| Odem Public Library                    | Odem          | 80            | \$2,296.99                   | Telecom                            |
| Pharr Memorial Library                 | Pharr         | 90            | \$127,436.03                 | Telecom; Internal Connections      |
| Port Isabel Public Library             | Port Isabel   | 90            | \$565,426.08                 | Telecom; Internet Access; Internal |
| Calhoun County Public Library          | Port Lavaca   | 80            | \$25,949.11                  | Telecom; Internet Access           |
| Rio Hondo Public Library               | Rio Hondo     | 90            | \$37,504.76                  | Telecom; Internal Connections      |
| Aransas County Public Library          | Rockport      | 80            | \$6,935.25                   | Telecom; Internet Access           |
| San Benito Public Library              | San Benito    | 90            | \$180,256.45                 | Telecom; Internet Access; Internal |
| Duval County/San Diego Public Library  | San Diego     | 90            | \$42,428.80                  | Telecom; Internet Access; Internal |
| San Juan Public Library                | San Juan      | 20            | \$243,350.94                 | Telecom; Internal Connections      |
| Shiner Public Library                  | Shiner        | 42            | \$830.33                     | Telecom                            |
| Victoria Public Library                | Victoria      | 60            | \$17,993.22                  | Telecom; Internet Access           |
| Weslaco Public Library                 | Weslaco       | 90            | \$1,718,064.68               | Telecom; Internet Access; Interna  |
| Hidalgo County Library System          | Weslaco/HQ    | 60            | \$15,472.80                  | Telecom                            |
| Olga V Figueroa Zapata County Public   | Zapata        | 90            | \$13,086.68                  | Telecom; Internal Connections      |

\$13,148,912.03

The average discount for STLS public libraries over the past eleven years was 78 percent.

Texas E-Rate Report: 1998 — 2008