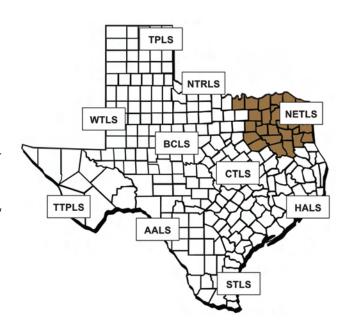

Of 105 public libraries in NETLS, 19 participated in E-Rate over the past eleven years.

| Name                                  | City          | Dis-<br>count | Actual<br>Disburse-<br>ments | Category of Service                |
|---------------------------------------|---------------|---------------|------------------------------|------------------------------------|
| Balch Springs Library-Learning Center | Balch Springs | 50            | \$1,350.00                   | Internet Access                    |
| Duncanville Public Library            | Duncanville   | 80            | \$15,975.52                  | Telecom                            |
| Ennis Public Library                  | Ennis         | 60            | \$3,600.00                   | Telecom                            |
| Ferris Public Library                 | Ferris        | 80            | \$1,042.37                   | Telecom                            |
| Grand Prairie Public Library System   | Grand Prairie | 68            | \$8,812.80                   | Internet Access                    |
| Allen Memorial Public Library         | Hawkins       | 70            | \$209.83                     | Internet Access                    |
| Rusk County Library                   | Henderson     | 68            | \$14,346.85                  | Telecom; Internet Access; Internal |
| Irving Public Library                 | Irving        | 80            | \$15,592.13                  | Telecom; Internet Access           |
| Kaufman County Library                | Kaufman       | 60            | \$172.80                     | Telecom                            |
| Longview Public Library               | Longview      | 72            | \$6,903.95                   | Telecom                            |
| Mount Pleasant Public Library         | Mt Pleasant   | 80            | \$3,241.57                   | Telecom; Internet Access           |
| Palestine Public Library              | Palestine     | 80            | \$53,075.94                  | Telecom; Internet Access           |
| Paris Public Library                  | Paris         | 80            | \$3,168.80                   | Telecom                            |
| Rockwall County Library               | Rockwall      | 40            | \$1,970.52                   | Telecom; Internet Access           |
| Singletary Memorial Library           | Rusk          | 70            | \$1,310.40                   | Telecom                            |
| The Library at Cedar Creek Lake       | Seven Points  | 80            | \$2,006.40                   | Telecom                            |
| Texarkana Public Library              | Texarkana     | 80            | \$18,716.40                  | Telecom; Internet Access           |
| Wolfe City Public Library             | Wolfe City    | 60            | \$5,019.37                   | Telecom; Internet Access           |
| Rita & Truett Smith Public Library    | Wylie         | 50            | \$10,213.81                  | Telecom; Internet Access           |

\$166,729.46

The average discount for NETLS public libraries over the past eleven years was 69 percent.

Archer, Baylor, Clay, Cottle, Denton, Erath, Foard, Hardeman, Hood, Jack, Johnson, Montague, Palo Pinto, Parker, Somervell, Tarrant, Wichita, Wilbarger, Wise, Young