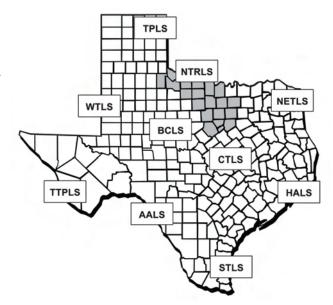

Of the 72 public libraries in NTRLS, 24 participated in E-Rate over the past eleven years.

| Name                            | City          | Dis-<br>count | Actual<br>Disburse-<br>ments | Category of Service      |
|---------------------------------|---------------|---------------|------------------------------|--------------------------|
| Alvord Public Library           | Alvord        | 60            | \$808.80                     | Telecom; Internet Access |
| Archer Public Library           | Archer City   | 50            | \$4,950.58                   | Telecom; Internet Access |
| Arlington Public Library System | Arlington     | 59            | \$10,408.05                  | Telecom                  |
| Aubrey Area Library             | Aubrey        | 50            | \$1,176.82                   | Telecom                  |
| Bedford Public Library          | Bedford       | 49            | \$2,422.85                   | Telecom                  |
| Chico Public Library Inc        | Chico         | 60            | \$1,870.20                   | Telecom; Internet Access |
| Foard County Library            | Crowell       | 80            | \$1,007.04                   | Telecom; Internet Access |
| Crowley Public Library          | Crowley       | 25            | \$690.00                     | Telecom                  |
| Decatur Public Library          | Decatur       | 60            | \$10,407.09                  | Telecom; Internet Access |
| Denton Public Library           | Denton        | 60            | \$5,505.60                   | Internal Connections     |
| Grapevine Public Library        | Grapevine     |               | \$6,458.32                   | Telecom; Internet Access |
| Edwards Public Library          | Henrietta     | 60            | \$4,624.71                   | Telecom                  |
| Hurst Public Library            | Hurst         | 50            | \$15,115.76                  | Telecom; Internet Access |
| Tom Burnett Memorial Library    | Towa Park     | 42            | \$847.42                     | Telecom; Internet Access |
| Keller Public Library           | Keller        | 40            | \$980.00                     | Internet Access          |
| Krum Public Library             | Krum          | 50            | \$2,101.16                   | Telecom                  |
| Lake Cities Library             | Lake Dallas   | 50            | \$520.98                     | Telecom                  |
| Mary Lou Reddick Public Library | Lake Worth    | 80            | \$1,032.32                   | Telecom                  |
| Boyce Ditto Public Library      | Mineral Wells | 77            | \$2,347.64                   | Telecom                  |
| Nocona Public Library           | Nocona        | 80            | \$34,716.78                  | Telecom; Internet Access |
| Thompson Sawyer Public Library  | Ouanah        | 70            | \$210.01                     | Internet Access          |
| Roanoke Public Library          | Roanoke       | -0.00         | \$807.05                     | Telecom                  |
| John Ed Keeter Public Library   | Saginaw       | 45            | \$3,020.57                   | Telecom; Internet Access |
| Carnegie City-County Library    | Vernon        | 52            | \$376.57                     | Telecom                  |

\$112,406.32

The average discount for NTRLS public libraries over the past eleven years was 56 percent.

Aransas, Bee, Brooks, Calhoun, Cameron, DeWitt, Duval, Goliad, Gonzales, Hidalgo, Jackson, Jim Hogg, Jim Wells, Kenedy, Kleberg, Lavaca, Live Oak, McMullen, Nueces, Refugio, San Patricio, Starr, Victoria, Webb, Willacy, Zapata