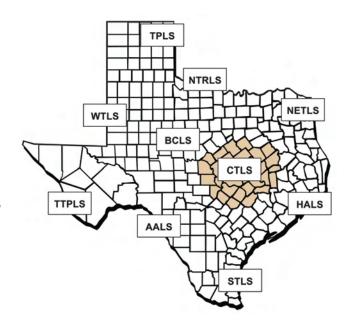

Of 79 public libraries in CTLS, 32 participated in E-Rate over the past eleven years.

| Name                                 | City          | Dis-<br>count | Actual<br>Disburse-<br>ments | Category of Service                |
|--------------------------------------|---------------|---------------|------------------------------|------------------------------------|
| Austin Public Library                | Austin        | 80            | \$723,675.09                 | Telecom; Internet Access; Internal |
| Wells Branch Community Library       | Austin        | 60            | \$6,251.60                   | Telecom; Internet Access           |
| Bastrop Public Library               | Bastrop       | 60            | \$4,485.79                   | Telecom; Internet Access           |
| Blanco County South Library District | Blanco        | 70            | \$2,168.84                   | Telecom; Internet Access           |
| Bremond Public Library               | Bremond       | 67            | \$281.40                     | Telecom                            |
| Bryan+College Station Public Library | Bryan         | 70            | \$2,174.38                   | Telecom                            |
| Buda Public Library                  | Buda          | 58            | \$3,885.04                   | Telecom; Internet Access           |
| Burnet County Library System         | Burnet        | 70            | \$9,246.32                   | Telecom; Internet Access           |
| Cameron Public Library               | Cameron       | 82            | \$4,152.75                   | Telecom                            |
| Cedar Park Public Library            | Cedar Park    | 40            | \$1,680.00                   | Telecom                            |
| Nellie Pederson Civic Library        | Clifton       | 70            | \$577.14                     | Telecom                            |
| Copperas Cove Public Library         | Copperas Cove | 60            | \$1,842.30                   | Telecom                            |
| Fairfield Library                    | Fairfield     | 70            | \$6,207.96                   | Telecom                            |
| Florence Public Library              | Florence      | 20            | \$1,908.17                   | Telecom                            |
| Georgetown Public Library            | Georgetown    | 26            | \$3,275.44                   | Telecom                            |
| Jennie Trent Dew Library             | Goldthwaite   | 70            | \$8,082.33                   | Telecom; Internet Access           |
| Hamilton Public Library              | Hamilton      | 72            | \$738.97                     | Telecom                            |
| Hillsboro City Library               | Hillsboro     | 79            | \$10,235.07                  | Telecom; Internet Access           |
| Johnson City Library                 | Johnson City  | 60            | \$2,601.99                   | Telecom; Internet Access           |
| Kyle Community Library               | Kyle          | 56            | \$1,019.56                   | Internet Access                    |
| Fayette Public Library               | La Grange     | 70            | \$24,544.09                  | Telecom; Internet Access           |
| Leander Public Library               | Leander       | 20            | \$1,476.10                   | Telecom                            |
| Llano County Library System          | Llano         | 70            | \$42,938.36                  | Telecom: Internet Access: Internal |
| Gibbs Memorial Library               | Mexia         | 80            | \$19,298.40                  | Internal Connections               |
| Lucy Hill Patterson Memorial Library | Rockdale      | 80            | \$10,260.00                  | Telecom                            |
| D Brown Memorial Library             | Rosebud       | 70            | \$312.82                     | Telecom                            |
| Round Top Family Library             | Round Top     | 50            | \$181.80                     | Telecom                            |
| Rylander Memorial Library            | San Saba      | 80            | \$9,801.38                   | Telecom; Internet Access           |
| Taylor Public Library                | Taylor        | 80            | \$21,917.88                  | Telecom; Internet Access           |
| Waco-McLennan County Library         | Waco          | 90            | \$238,331.01                 | Telecom; Internet Access; Internal |
| West Public Library                  | West          | 50            | \$2,383.26                   | Telecom                            |
| Westbank Community Library           | Austin        | 40            | \$9,912.35                   | Telecom; Internet Access           |

\$1,175,847.59

The average discount for CTLS public libraries over the past eleven years was 63 percent.

Angelina, Austin, Brazoria, Chambers, Colorado, Fort Bend, Galveston, Hardin, Harris, Houston, Jasper, Jefferson, Liberty, Matagorda, Montgomery, Nacogdoches, Newton, Orange, Polk, Sabine, San Augustine, San Jacinto, Shelby, Trinity, Tyler, Walker, Waller, Wharton