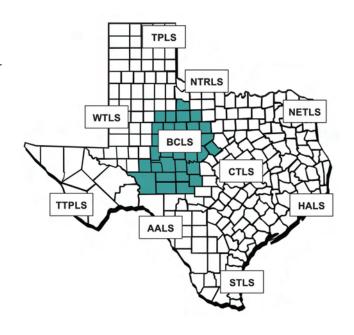

Of 39 public libraries in BCLS, 16 participated in E-Rate over the past eleven years.

| Name                              | City          | Dis-<br>count | Actual<br>Disburse-<br>ments | Category of Service                |
|-----------------------------------|---------------|---------------|------------------------------|------------------------------------|
| Abilene Public Library            | Abilene       | 70            | \$18,300.59                  | Telecom                            |
| Carnegie Library of Ballinger     | Ballinger     | 70            | \$2,437.17                   | Telecom                            |
| FM Buck Richards Memorial Library | Brady         | 70            | \$7,655.61                   | Telecom; Internet Access           |
| Breckenridge Library              | Breckenridge  | 72            | \$552.75                     | Telecom                            |
| Brownwood Public Library          | Brownwood     | 76            | \$1,054.57                   | Telecom                            |
| Coleman Public Library            | Coleman       | 80            | \$12,140.09                  | Telecom; Internet Access; Internal |
| Mitchell County Public Library    | Colorado City | 80            | \$375.89                     | Telecom                            |
| Comanche Public Library           | Comanche      | 80            | \$3,023.76                   | Telecom; Internet Access           |
| Cross Plains Public Library       | Cross Plains  | 80            | \$3,923.97                   | Telecom                            |
| Kimble County Library             | Junction      | 70            | \$10,827.04                  | Telecom; Internet Access           |
| Menard Public Library             | Menard        | 80            | \$1,243.98                   | Telecom                            |
| Ranger City Library               | Ranger        | 75            | \$1,039.70                   | Telecom                            |
| Tom Green County Library System   | San Angelo    | 80            | \$67,786.40                  | Telecom; Internet Access           |
| Scurry County Library             | Snyder        | 20            | \$5,953.85                   | Telecom; Internet Access           |
| County-City Library               | Sweetwater    | 80            | \$4,617.63                   | Telecom                            |
| Winters Public Library            | Winters       | 80            | \$6,017.33                   | Telecom; Internal Connections      |

\$146,950.33

The average discount for BCLS public libraries over the past eleven years was 73 percent.

Bastrop, Bell, Blanco, Bosque, Brazos, Burleson, Burnet, Caldwell, Coryell, Falls, Fayette, Freestone, Grimes, Hamilton, Hays, Hill, Lampasas, Lee, Leon, Limestone, Llano, McLennan, Madison, Milam, Mills, Robertson, San Saba, Travis, Washington, Williamson