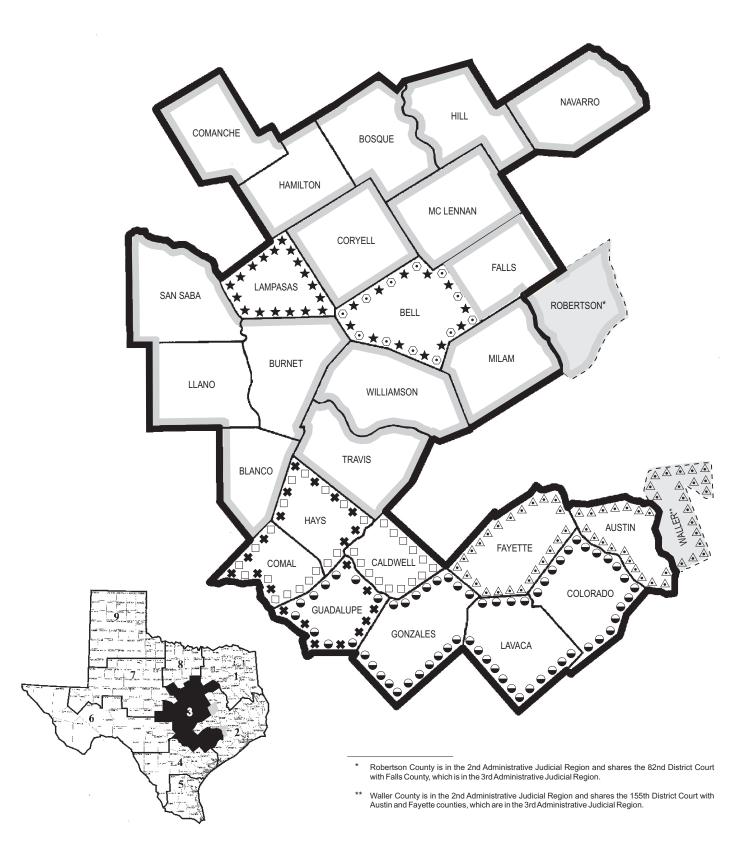

## THIRD ADMINISTRATIVE JUDICIAL REGION

Honorable B. B. Schraub Presiding Judge 101 E. Court St., Room 302 Seguin, Texas 78155-5779

|                    |                                  | Co                  |                                    | ided in the Thir<br>d Judicial Dist |                                      | ve Judicial Reg<br>County   | ION                         |                               |                                  |
|--------------------|----------------------------------|---------------------|------------------------------------|-------------------------------------|--------------------------------------|-----------------------------|-----------------------------|-------------------------------|----------------------------------|
| AUSTIN<br>BELL     | 155<br>27, 146, 169, 264,<br>426 | COLORADO<br>COMAL   | 25, 2nd 25<br>22, 207, 274,<br>433 | GONZALES<br>GUADALUPE<br>HAMILTON   | 25, 2nd 25<br>25, 2nd 25, 274<br>220 | LAMPASAS<br>LAVACA<br>LLANO | 27<br>25, 2nd 25<br>33, 424 | NAVARRO<br>SAN SABA<br>TRAVIS | 13<br>33, 424<br>See Table Below |
| BLANCO<br>BOSQUE   | 33, 424<br>220                   | COMANCHE<br>CORYELL |                                    | HAYS                                | 220<br>22, 207, 274,<br>428          | MC LENNAN                   | ,                           | WILLIAMSON                    |                                  |
| BURNET<br>CALDWELL | 33, 424<br>22, 207               |                     | 82<br>155                          | HILL                                | 66                                   | MILAM                       | 20                          |                               | ,                                |

|                              | ITH OVERLAPPING JU   |                                   | Counties With Single or Coterminous<br>Judicial Districts |                            |                                |  |  |  |
|------------------------------|----------------------|-----------------------------------|-----------------------------------------------------------|----------------------------|--------------------------------|--|--|--|
| MAP<br>SYMBOL                | JUDICIAL<br>DISTRICT | COUNTIES<br>INCLUDED              | MAP<br>SYMBOL                                             | JUDICIAL<br>DISTRICT       | COUNTIES<br>INCLUDED           |  |  |  |
|                              | 22<br>207            | Caldwell<br>Comal                 | _                                                         | 13                         | Navarro                        |  |  |  |
|                              |                      | Hays                              |                                                           | 19 54<br>74 170<br>414     | McLennan                       |  |  |  |
| $\overline{\mathbf{\Theta}}$ | 25<br>2nd 25         | Colorado<br>Gonzales<br>Guadalupe | _                                                         | 20                         | Milam                          |  |  |  |
|                              |                      | Lavaca                            |                                                           | 26 368<br>277 395          | Williamson                     |  |  |  |
| *                            | 27                   | Bell<br>Lampasas                  |                                                           | 425<br>33                  | Blanco                         |  |  |  |
| $\odot$                      | 146                  | Bell                              |                                                           | 424                        | Burnet<br>Llano<br>San Saba    |  |  |  |
|                              | 169<br>264<br>426    |                                   |                                                           | 52                         | Coryell                        |  |  |  |
|                              | 155                  | Austin                            |                                                           | 53 98 126<br>147 167 200   | Travis                         |  |  |  |
|                              |                      | <b>Fayette</b><br>Waller          |                                                           | 201 250 261<br>299 331 345 |                                |  |  |  |
| ×                            | 274                  | Comal                             |                                                           | 353 390 403<br>419         |                                |  |  |  |
|                              |                      | Guadalupe<br>Hays                 |                                                           | 66                         | Hill                           |  |  |  |
|                              |                      |                                   |                                                           | 82                         | Falls<br>Robertson             |  |  |  |
|                              |                      |                                   |                                                           | 220                        | Bosque<br>Comanche<br>Hamilton |  |  |  |
|                              |                      |                                   | _                                                         | 421                        | Caldwell                       |  |  |  |
|                              |                      |                                   |                                                           | 428                        | Hays                           |  |  |  |
|                              |                      |                                   |                                                           | 433                        | Comal                          |  |  |  |

Counties in italics are not in this Administrative Judicial Region. See footnote on succeeding page.

## THIRD ADMINISTRATIVE JUDICIAL REGION