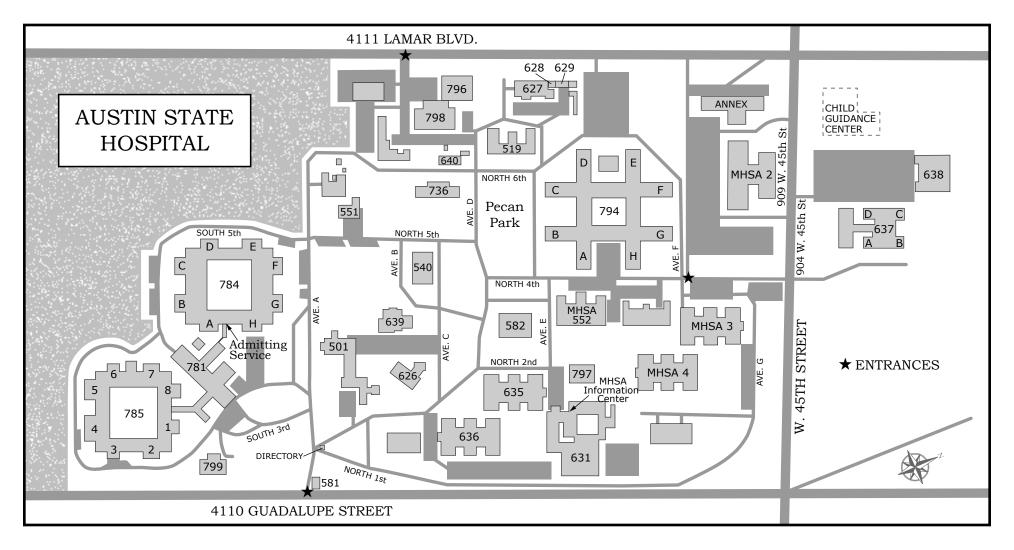

- 501 Administration
- 519 Property Storage
- 551 Laundry
- 581 Main Gate House
- 582 West Auditorium, Environmental Services, Security
- 626 Canteen/Conf. Rooms
- 627-629 Maintenance Bldgs.

- 631 Community Relations, Education & Rehabilitation, Training & Research, Library
- 635 Laboratory
- 636 HIV/STD Comprehensive Services Branch, HIV/STD Epidemiology and Surveillance Branch
- 637 Child & Adolescent Program Services (CAPS)
- 638 Children Day School
- 639 Chapel
- 640 Greenhouse
- 736 Property/Supply
- 781 Medical Services Complex
- 784 Admissions,
  - Adult Psych. Srvcs. West

- 785 Adult Psych. Srvcs. East
- 794 Speciality Srvcs. (Geriatric, TTC, CFD)
- 796 Materials Mgmt.
- 797 Recreation Center
- 798 Central Kitchen
- 799 Family House