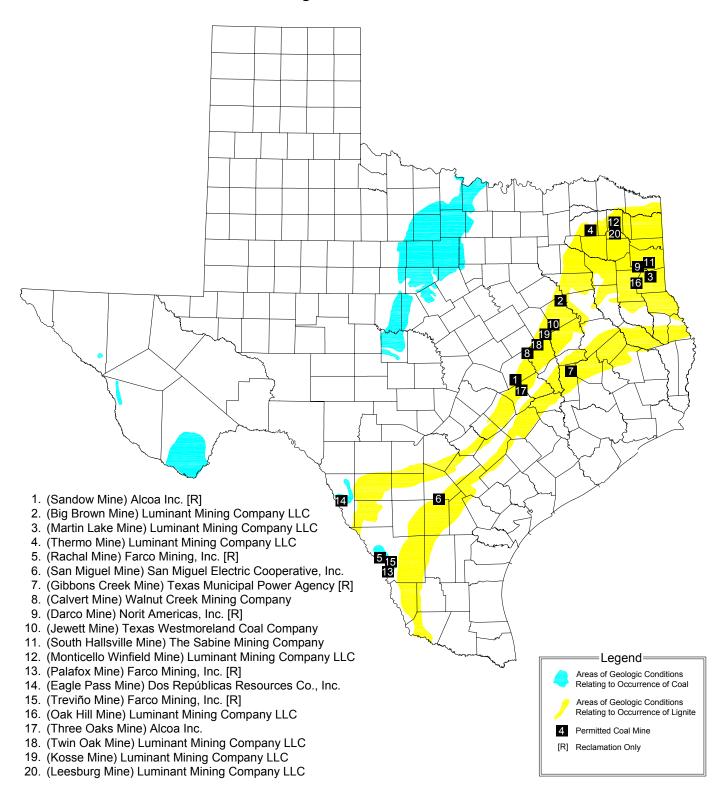

## **Coal Mining Locations**

October 2008

# Railroad Commission of Texas Surface Mining and Reclamation Division



1. Permit No. 1E - Sandow Mine

Mr. Tommy Hodges, P.E.

(512) 446-8419

Mining Manager

FAX (512) 446-8037

Alcoa Inc.

Aicoa iiic.

P.O. Box 1491

Rockdale, Texas 76567

SANDOW MINE is located in Milam, Lee and Williamson Counties, Texas

2. Permit No. 3E - Big Brown Mine

Environmental Mining Manager

Mr. Sid Stroud

(214) 875-9129 FAX (214) 875-9133

Luminant Power

500 North Akard Street

LP12-085

Dallas, Texas 75201

Mine Contact Person: Mr. Daniel Muñoz, Engineering Manager

(903) 389-1536

Luminant Mining Company, LLC

P.O. Box 800

Fairfield, Texas 75840

BIG BROWN MINE is located in Freestone County, Texas

3. Permit No. 4J - Martin Lake Mine

Mr. Sid Stroud

(214) 875-9129

FAX (214) 875-9133

**Environmental Mining Manager** 

Luminant Power

500 North Akard Street

LP12-085