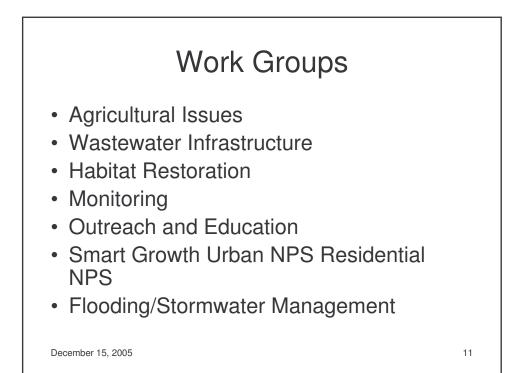

| Brian Koch<br>TSSWCB Watershed Coordinator                                                                                                                   |    |
|--------------------------------------------------------------------------------------------------------------------------------------------------------------|----|
| Texas State Soil and Water Conservation Board                                                                                                                |    |
| Wharton Regional Office<br>1120 Hodges Ln<br>Wharton, TX 77488                                                                                               |    |
| 979-532-9496 v<br>979-532-8765 f