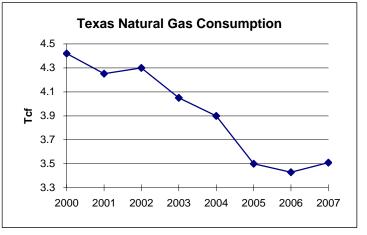

#### **Natural Gas Production**

In March 2009 preliminary and adjusted Texas natural gas production was 678.50 billion cubic feet (bcf), up from 624.13 bcf produced during the same month in 2008. Note: Recent oil and gas production data are considered preliminary, incomplete, and subject to revision. See pages 3 and 6 for the most recent production adjustment factors or see the Commission's website at http://www.rrc.state.tx.us