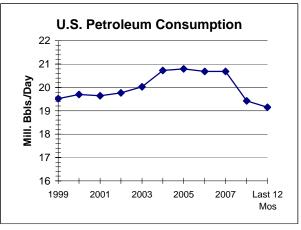

U.S. petroleum demand is expected to decrease 2.88 percent from 2008 to 2009 at 18.86 million barrels per day, and increase by 1.59 percent from 2009 to 2010 to 19.16 million barrels per day.

U.S. natural gas demand is expected to decrease by 2.20 percent from 2008 to 2009 to 22.68 trillion cubic feet, and increase by 0.26 percent from 2009 to 2010 to 22.74 trillion cubic feet.