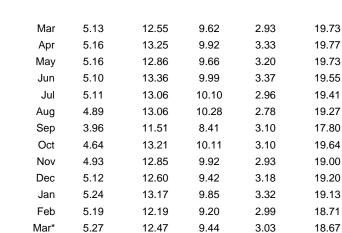

U.S. petroleum demand is expected to decrease 2.88 percent from 2008 to 2009 at 18.86 million barrels per day, and increase by 1.59 percent from 2009 to 2010 to 19.16 million barrels per day.

U.S. natural gas demand is expected to decrease by 2.20 percent from 2008 to 2009 to 22.68 trillion cubic feet, and increase by 0.26 percent from 2009 to 2010 to 22.74 trillion cubic feet.