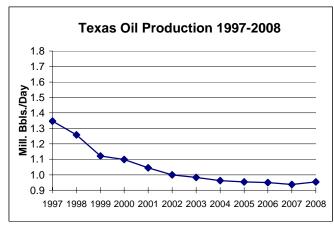

#### **Crude Oil Production**

In March 2009 preliminary and adjusted Texas crude oil production averaged 0.978 million barrels per day (mmb/d), up from 0.955 mmb/d reported during the same month in 2008. (See Note above.)