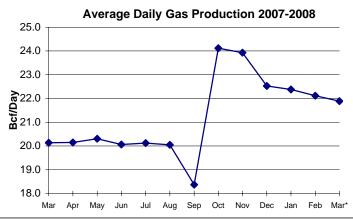

ct  | 747.69        | 24.12          | 685.63   | 62.06      |
| Nov  | 717.87        | 23.93          | 656.58   | 61.29      |
| Dec  | 698.28        | 22.53          | 636.14   | 62.14      |
| Jan  | 693.78        | 22.38          | 636.36   | 57.42      |
| Feb  | 619.25        | 22.12          | 564.57   | 54.68      |
| Mar* | 678.50        | 21.89          | 617.65   | 60.85      |
|      |               |                |          |            |

\*Note: The most recent 12 months of production data is preliminary and subject to revision. The most recent month of data is incomplete and may underestimate the final and complete total; a production adjustment factor of 1.2203 has been applied to reported March gas well production to obtain an estimate of final gas well production.









<sup>\*\*</sup>Source: Texas Comptroller of Public Accounts. Wellhead price is average net taxable price (\$/Mcf) and excludes federal offshore production.

Source for 2001 and after is U.S. Energy Information Administration (EIA) and wellhead price is national average.

<sup>#</sup> Source: EIA's reserve estimates for 1986 and after, exclude federal offshore and are wet after lease separation.

**Table 3. Texas Gas Storage Operations** 

| <u></u>                                   |                        | Reported    | Max          |       |                    |                    | Preliminary       |                    |
|-------------------------------------------|------------------------|-------------|--------------|-------|--------------------|--------------------|-----------