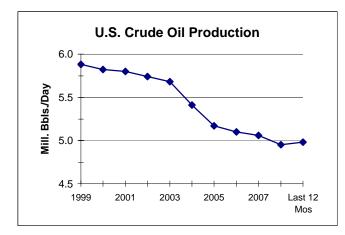

#### **Crude Oil Production**

In March 2009 preliminary and adjusted Texas crude oil production averaged 0.978 million barrels per day (mmb/d), up from 0.955 mmb/d reported during the same month in 2008. (See Note above.)