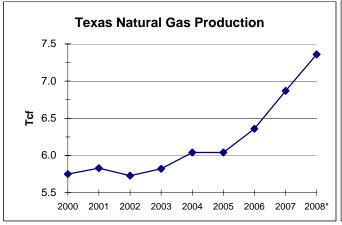

#### **Natural Gas Production**

In March 2009 preliminary and adjusted Texas natural gas production was 678.50 billion cubic feet (bcf), up from 624.13 bcf produced during the same month in 2008. Note: Recent oil and gas production data are considered preliminary, incomplete, and subject to revision. See pages 3 and 6 for the most recent production adjustment factors or see the Commission's website at http://www.rrc.state.tx.us