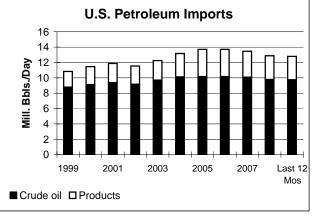

.15      | 10.09     | 3.06     | 20.73      | 21,371      | 36,379     | \$36.77  |
| 2005        | 5.17         | 13.72      | 10.13     | 3.59     | 20.80      | 21,757      | 42,673     | \$50.28  |
| 2006        | 5.10         | 13.71      | 10.12     | 3.59     | 20.69      | 20,972      | 50,081     | \$59.69  |
| 2007        | 5.06         | 13.47      | 10.03     | 3.44     | 20.68      | 21,317      | 50,582     | \$66.52  |
| 2008        | 4.95         | 12.88      | 9.76      | 3.12     | 19.42      | n/a         | 55,669     | \$94.04  |
| Last 12 Mos | 4.98         | 12.80      | 9.69      | 3.11     | 19.16      |             |            |          |
|             |              |            |           |          |            |             |            |          |









<sup>\*</sup> Source: U.S. Energy Information Administration (EIA). Recent production data is preliminary and subject to revision.

<sup>#</sup> Source: EIA. Petroleum products supplied is a measure of domestic consumption.

<sup>\*\*</sup> Source: EIA. Wells drilled includes crude oil, natural gas, and dry wells drilled. U.S. average wellhead (first purchase) price is dollars per barrel.

#### **Railroad Commission of Texas**

P. O. Box 12967 Austin, Texas 78711-2967

Texas PetroFacts is available in PDF format for download from the Railroad Commission web site at <a href="http://www.rrc.state.tx.us">http://www.rrc.state.tx.us</a>.

Created in 1891 by the Texas Legislature, the Railroad Commission today is known principally as a leader in the regulation and conservation of oil and natur