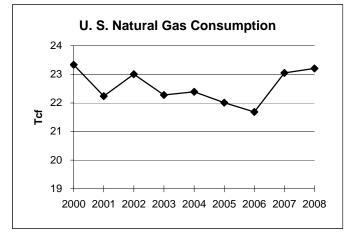

U.S. petroleum demand is expected to decrease 2.88 percent from 2008 to 2009 at 18.86 million barrels per day, and increase by 1.59 percent from 2009 to 2010 to 19.16 million barrels per day.

U.S. natural gas demand is expected to decrease by 2.20 percent from 2008 to 2009 to 22.68 trillion cubic feet, and increase by 0.26 percent from 2009 to 2010 to 22.74 trillion cubic feet.