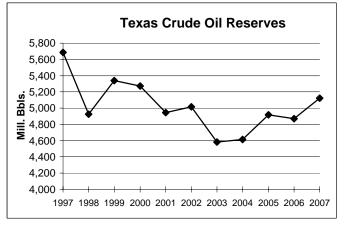

|                              |              |                         |                |
| Dec    | 29.57      |         | March crude oil                                  | 0.80                         |              |                         |                |
| Jan    | 29.19      | 0.942   | production to obtain an                          | 0.75                         | + +          | + + + + + + +           |                |
| Feb    | 27.34      | 0.9761  | estimate of final crude oil                      | Mar Ap                       | or May Jun . | Jul Aug Sep Oct Nov Dec | c Jan Feb Mar* |
| Mar*   | 30.31      | 0.978   | production.                                      |                              |              |                         |                |





# Source: U.S. Energy Information Administration (EIA). Reserve estimates for 1985 and after exclude federal offshore.

<sup>\*</sup> Source: Railroad Commission of Texas

<sup>\*\*</sup> Source: Texas Comptroller of Public Accounts. Wellhead price is average net taxable price (\$/bbl.) and excludes federal offshore production.

Source for 2001 and after is (EIA) and wellhead price is West Texas Intermediate spot average.

Table 6. U. S. Petroleum Overview (million barrels per day)

|             |              | Imports ** | k         |          | Products   | Proved      | Wells      | Wellhead |
|-------------|--------------|------------|-----------|----------|------------|-------------|------------|----------|
| Period      | Production * | Total      | Crude Oil | Products | Supplie