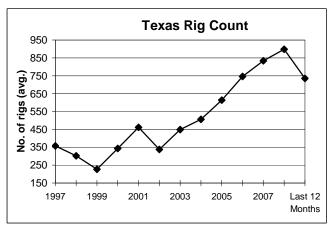

#### **Rotary Rigs Operating in Texas**

In May 2009 the average Texas rotary rig count was 347, down from 906 rigs running during the same month last year. The May rig count was down from the April rig count of 393.

Source: Baker Hughes Co.