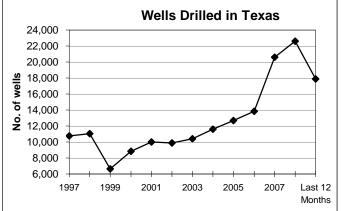

#### Oil and Gas Well Completions

In May 2009 operators reported 442 oil completions, up from 334 oil completions during the same month last year. There were 753 gas completions in May, down from 857 gas completions reported during the same month last year. There were 1,196 wells drilled in Texas in May, up from 1,195 wells drilled during the same month last year.