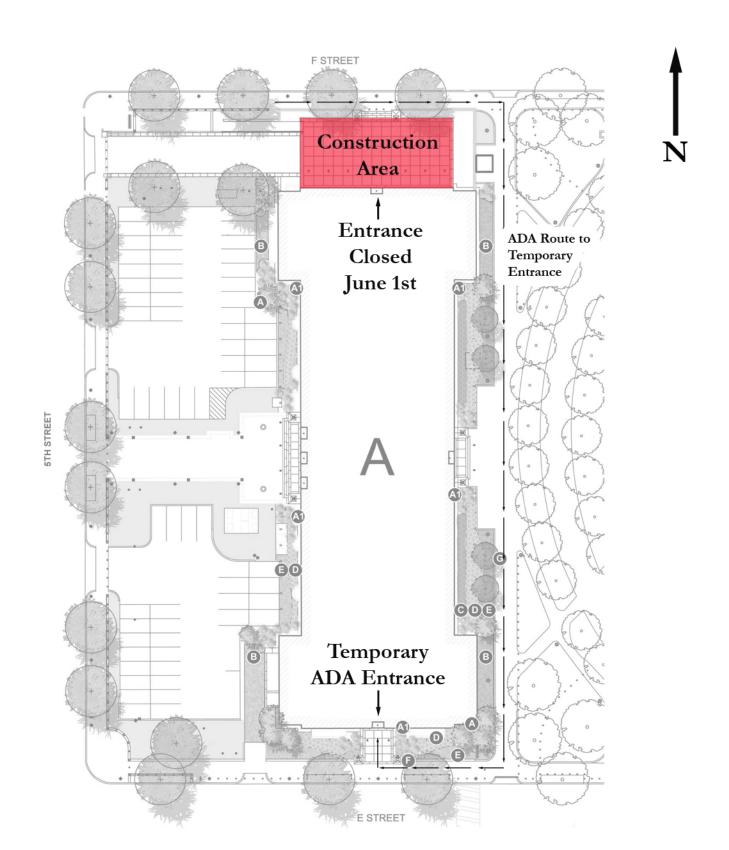

## Building A North Plaza Closure

Entrance will be closed to restore the granite, repair the waterproofing and install new lighting.

Dates: June 1, 2009 - January 1, 2010

Notes: ADA Entrance Temporarily Relocated to South Entrance

From June 1<sup>st</sup>, 2009 to January 2010, the ADA-accessible entrance to Court Building A will be on the *south* side of the building, rather than the north side, where it has been previously. This means that those requiring an ADA-accessible entrance should go to the entrance that is on E Street, just east of 5<sup>th</sup> Street, rather than going to the F Street entrance.