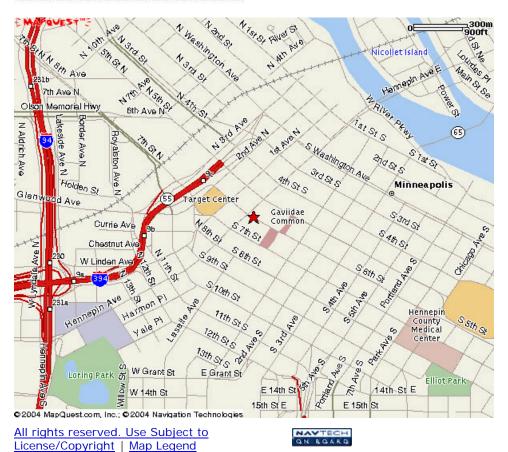

| - MAPQUEST :                                   | •                                                                           | _ |
|------------------------------------------------|-----------------------------------------------------------------------------|---|
| Send To Printer Back to Map                    | Need InK?                                                                   |   |
| 12 S 6th St<br>Minneapolis MN<br>55402-1501 US | <b>Buy printer cartridges:</b><br>Save up to 75%<br>Free UPS 2-day shipping |   |
| Notes:                                         | Buy Now!                                                                    |   |
|                                                | www.InkSell.com                                                             |   |
|                                                |                                                                             |   |
|                                                |                                                                             |   |