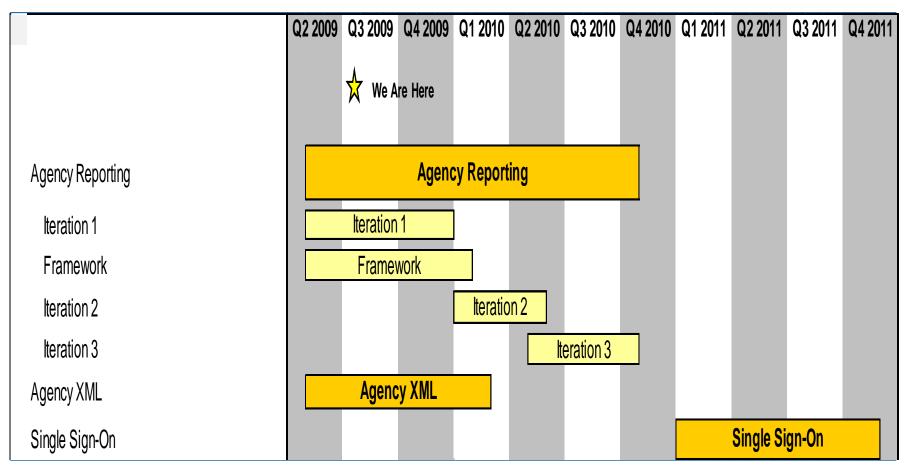

# **Release Timelines**

**PNC** 

# **TRS & Other Treasury Initiatives**

- TRS will receive data from a limited number of sources.
- Other Treasury initiatives will consolidate legacy data sources into modernized collection channels.
- Obtaining all of your agency's data through TRS is dependent on having data reported through these Treasury sources:
  - Over-the-counter collections need to be reported through either Treasury General Account Deposit Reporting Network (TGAnet) or Paper Check Conversion (PCC).
  - Lockbox transactions that are settled through financial agents need to be reported through Electronic Check Processing (ECP).
  - Corrections and adjustments need to be reported to TRS by the channel application instead of being reported directly into CA\$HLINK II.