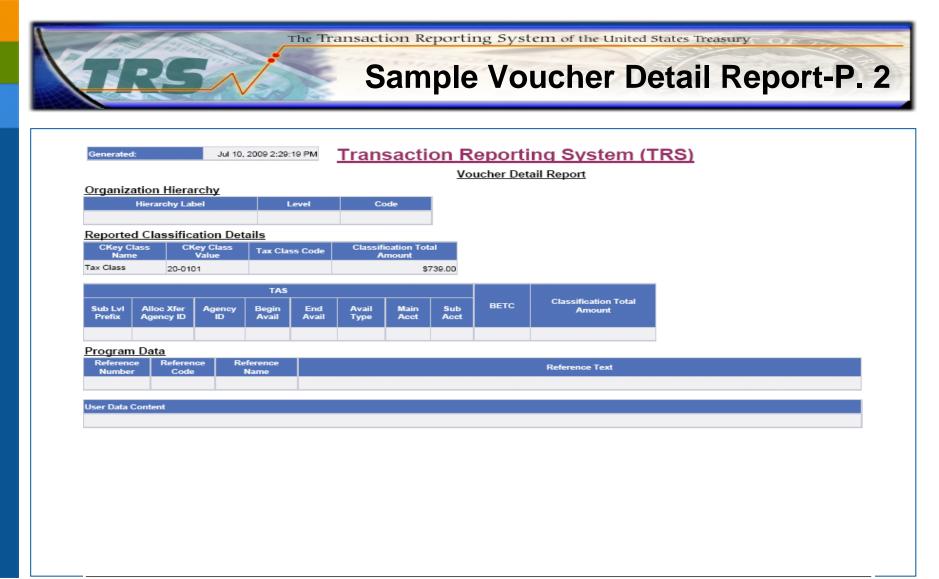

### **Sample Voucher Detail Report**

Generated:

#### <u>Transaction Reporting System (TRS)</u> <u>Voucher Detail Report</u>

Deposit Information

| Voucher Number:              | 074756     |
|------------------------------|------------|
| Voucher Date:                | 04/17/2009 |
| Voucher Amount:              | \$739.00   |
| Voucher ALC:                 | 23743555   |
| Business Date:               | 06/26/2009 |
| CAN:                         | 029782     |
| Adjustment Indicator:        | Y          |
| Adjustment Reason:           | Other      |
| Adjustment Reference ID:     |            |
| Financial Transaction Count: | 0          |
| Source Cashflow ID:          |            |
| Cashflow Name:               |            |
| Reference Number:            | 414988     |
| Reference Code:              | 20002      |
| Reference Name:              |            |

Jul 10, 2009 2:29:19 PM

| Deposit Date:               | 04/17/2009 |
|-----------------------------|------------|
| Credit Indicator:           | Y          |
| Voucher Type:               | 215        |
| ABA:                        | 061000227  |
| Financial Institution Name: |            |
| Deferred 1 Day Amount:      |            |
| Deferred 2 Day Amount:      |            |
| CLII Trace Number:          |            |
| Collection System:          |            |
| Office Location Code:       |            |
| Commercial Indicator:       | Y          |
| Cost Center Work Unit Code: |            |
| Revenue Source Code:        |            |
| Federal Account Key Code:   |            |

#### Reference Text

#### Voucher Comments

Check in the amount of \$82.88 was processed as \$821.88.

#### Additional Data

| Foreign Currency Amount: |  |
|--------------------------|--|
| Foreign Currency Code:   |  |
| Foreign Exchange Rate:   |  |
| Foreign Check Indicator: |  |

| Accounting Period: |  |
|--------------------|--|
| Receipt From Date: |  |
| Receipt To Date:   |  |