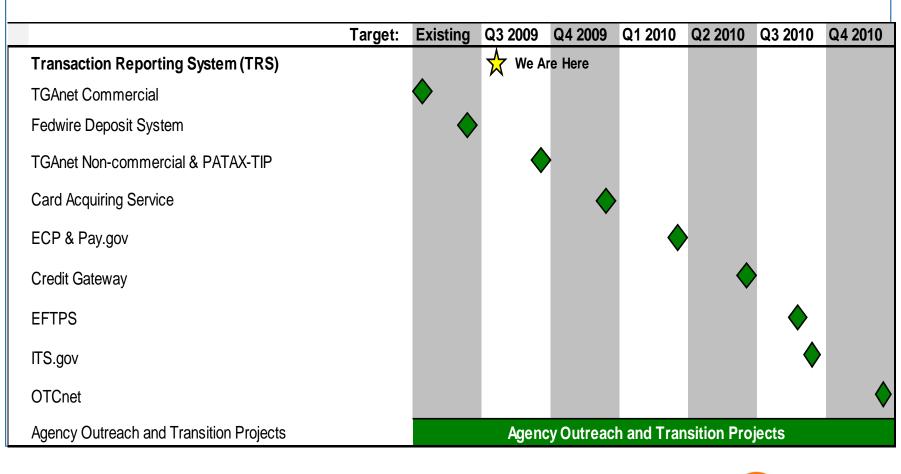

# **Release Timelines**

**PNC** 

# **TRS & Other Treasury Initiatives**

- TRS will receive data from a limited number of sources.
- Other Treasury initiatives will consolidate legacy data sources into modernized collection channels.
- Obtaining all of your agency's data through TRS is dependent on having data reported through these Treasury sources:
  - Over-the-counter collections need to be reported through either Treasury General Account Deposit Reporting Network (TGAnet) or Paper Check Conversion (PCC).
  - Lockbox transactions that are settled through financial agents need to be reported through Electronic Check Processing (ECP).
  - Corrections and adjustments need to be reported to TRS by the channel application instead of being reported directly into CA\$HLINK II.