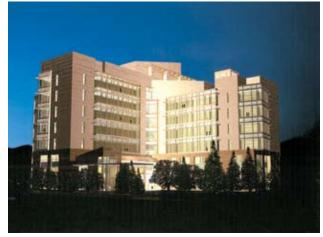

#### **El Centro**

Magistrate Judge Courthouse Square Footage: 42,000 Projected Completion Date: 2005