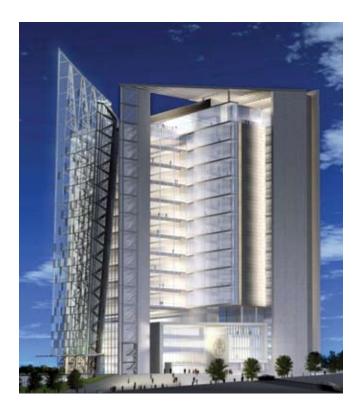

#### Eugene

U.S. District Court and Federal Building Gross Square Footage: 272,274 Projected Completion Date: 2006 Architects: Morphosis