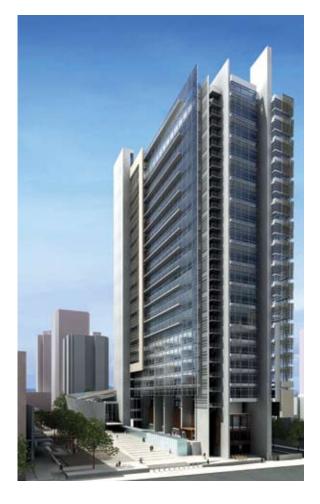

#### San Diego

U.S. Courthouse Gross Square Footage: 619,644 Completion Date: 2010 Architects: Richard Meier & Partners