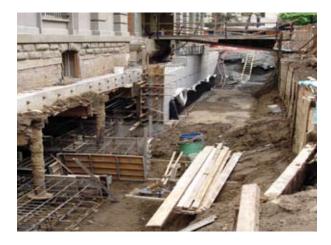

### Portland

U.S. Court of Appeals for the Ninth Circuit Pioneer Courthouse Historic Restoration and Seismic Retrofit Gross Square Footage: 51,200 Project Completion Date: 2005