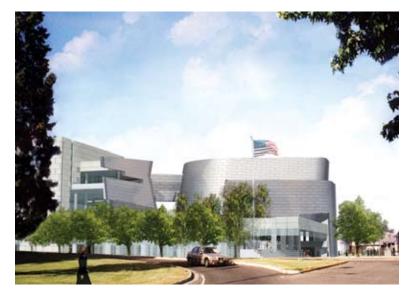

#### Eugene

U.S. District Court and Federal Building Gross Square Footage: 272,274 Projected Completion Date: 2006 Architects: Morphosis