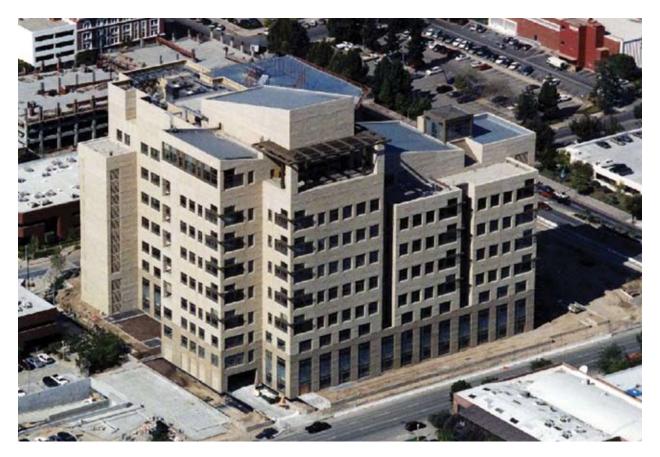

### Fresno

#### U.S. Courthouse

Gross Square Footage: 430,000 Projected Completion Date: 2005 Architects: Moore Ruble Yudell