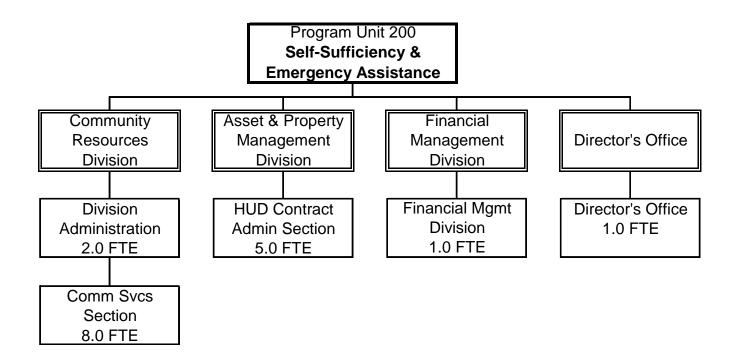

## Organization by Division and Program Unit 2009-11 Proposed at Governor's Recommended Budget

|                                                           | Director's<br>Office | Financial<br>Management<br>Division | Information<br>Services<br>Division | Asset & Property Management Division | Community<br>Resources<br>Division | Housing<br>Division | TOTAL                |
|-----------------------------------------------------------|----------------------|-------------------------------------|-------------------------------------|--------------------------------------|------------------------------------|---------------------|----------------------|
| Energy & Weatherization Programs                          |                      | 3 Pos<br>3.0 FTE                    | 2 Pos<br>2.0 FTE                    |                                      | 7 Pos<br>7.0 FTE                   |                     | 12 Pos<br>12.0 FTE   |
| Self-Sufficiency &<br>Emergency<br>Assistance<br>Programs | 1 Pos<br>1.0 FTE     | 1 Pos<br>1.0 FTE                    |                                     | 5 Pos<br>5.0 FTE                     | 10 Pos<br>10.0 FTE                 |                     | 17 Pos<br>17.0 FTE   |
| Community Capacity Building Programs                      |                      |                                     |                                     |                                      | 5 Pos<br>5.0 FTE                   |                     | 5 Pos<br>5.0 FTE     |
| Homeownership & Affordable Rental Housing Programs        |                      | 4 Pos<br>4.0 FTE                    | 1 Pos<br>1.0 FTE                    | 26 Pos<br>26.0 FTE                   | 2 Pos<br>1.0 FTE                   | 26 Pos<br>26.0 FTE  | 59 Pos<br>58.0 FTE   |
| Program Outreach & Accountability                         | 10 Pos<br>9.5 FTE    | 14 Pos<br>13.7 FTE                  | 10 Pos<br>10.0 FTE                  |                                      |                                    |                     | 34 Pos<br>33.2 FTE   |
| TOTAL                                                     | 11 Pos<br>10.5 FTE   | 22 Pos<br>21.7 FTE                  | 13 Pos<br>13.0 FTE                  | 31 Pos<br>31.0 FTE                   | 24 Pos<br>23.0 FTE                 | 26 Pos<br>26.0 FTE  | 127 Pos<br>125.2 FTE |