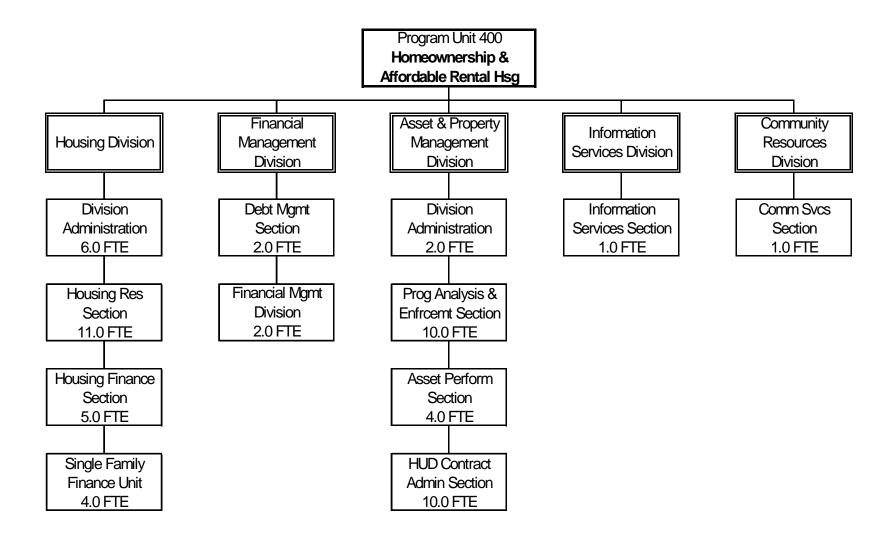

## Organization by Division and Program Unit 2009-11 Proposed at Governor's Recommended Budget

|                                                           | Director's<br>Office | Financial<br>Management<br>Division | Information<br>Services<br>Division | Asset & Property Management Division | Community<br>Resources<br>Division | Housing<br>Division | TOTAL                |
|-----------------------------------------------------------|----------------------|-------------------------------------|-------------------------------------|--------------------------------------|------------------------------------|---------------------|----------------------|
| Energy & Weatherization Programs                          |                      | 3 Pos<br>3.0 FTE                    | 2 Pos<br>2.0 FTE                    |                                      | 7 Pos<br>7.0 FTE                   |                     | 12 Pos<br>12.0 FTE   |
| Self-Sufficiency &<br>Emergency<br>Assistance<br>Programs | 1 Pos<br>1.0 FTE     | 1 Pos<br>1.0 FTE                    |                                     | 5 Pos<br>5.0 FTE                     | 10 Pos<br>10.0 FTE                 |                     | 17 Pos<br>17.0 FTE   |
| Community Capacity Building Programs                      |                      |                                     |                                     |                                      | 5 Pos<br>5.0 FTE                   |                     | 5 Pos<br>5.0 FTE     |
| Homeownership & Affordable Rental Housing Programs        |                      | 4 Pos<br>4.0 FTE                    | 1 Pos<br>1.0 FTE                    | 26 Pos<br>26.0 FTE                   | 2 Pos<br>1.0 FTE                   | 26 Pos<br>26.0 FTE  | 59 Pos<br>58.0 FTE   |
| Program Outreach & Accountability                         | 10 Pos<br>9.5 FTE    | 14 Pos<br>13.7 FTE                  | 10 Pos<br>10.0 FTE                  |                                      |                                    |                     | 34 Pos<br>33.2 FTE   |
| TOTAL                                                     | 11 Pos<br>10.5 FTE   | 22 Pos<br>21.7 FTE                  | 13 Pos<br>13.0 FTE                  | 31 Pos<br>31.0 FTE                   | 24 Pos<br>23.0 FTE                 | 26 Pos<br>26.0 FTE  | 127 Pos<br>125.2 FTE |