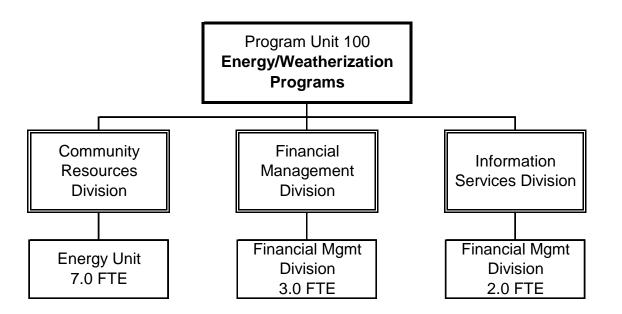

## Organization by Division and Program Unit 2009-11 Proposed at Governor's Recommended Budget

|                                                           | Director's<br>Office | Financial<br>Management<br>Division | Information<br>Services<br>Division | Asset & Property Management Division | Community<br>Resources<br>Division | Housing<br>Division | TOTAL                |
|-----------------------------------------------------------|----------------------|-------------------------------------|-------------------------------------|--------------------------------------|------------------------------------|---------------------|----------------------|
| Energy & Weatherization Programs                          |                      | 3 Pos<br>3.0 FTE                    | 2 Pos<br>2.0 FTE                    |                                      | 7 Pos<br>7.0 FTE                   |                     | 12 Pos<br>12.0 FTE   |
| Self-Sufficiency &<br>Emergency<br>Assistance<br>Programs | 1 Pos<br>1.0 FTE     | 1 Pos<br>1.0 FTE                    |                                     | 5 Pos<br>5.0 FTE                     | 10 Pos<br>10.0 FTE                 |                     | 17 Pos<br>17.0 FTE   |
| Community Capacity Building Programs                      |                      |                                     |                                     |                                      | 5 Pos<br>5.0 FTE                   |                     | 5 Pos<br>5.0 FTE     |
| Homeownership & Affordable Rental Housing Programs        |                      | 4 Pos<br>4.0 FTE                    | 1 Pos<br>1.0 FTE                    | 26 Pos<br>26.0 FTE                   | 2 Pos<br>1.0 FTE                   | 26 Pos<br>26.0 FTE  | 59 Pos<br>58.0 FTE   |
| Program Outreach & Accountability                         | 10 Pos<br>9.5 FTE    | 14 Pos<br>13.7 FTE                  | 10 Pos<br>10.0 FTE                  |                                      |                                    |                     | 34 Pos<br>33.2 FTE   |
| TOTAL                                                     | 11 Pos<br>10.5 FTE   | 22 Pos<br>21.7 FTE                  | 13 Pos<br>13.0 FTE                  | 31 Pos<br>31.0 FTE                   | 24 Pos<br>23.0 FTE                 | 26 Pos<br>26.0 FTE  | 127 Pos<br>125.2 FTE |