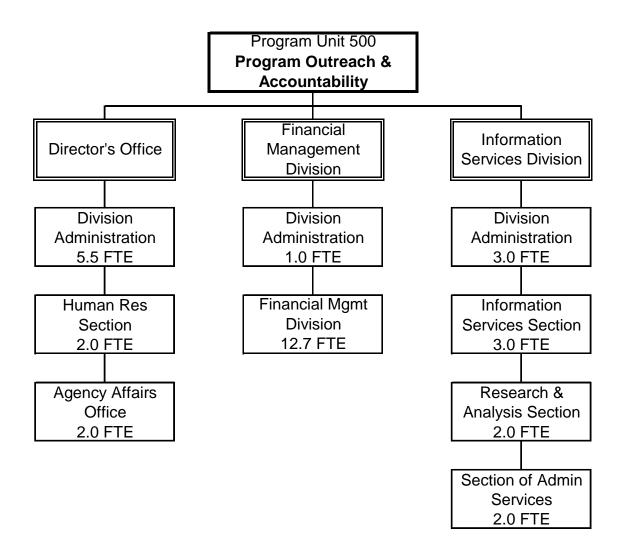

## Organization by Division and Program Unit 2009-11 Proposed at Governor's Recommended Budget

|                                                           | Director's<br>Office | Financial<br>Management<br>Division | Information<br>Services<br>Division | Asset & Property Management Division | Community<br>Resources<br>Division | Housing<br>Division | TOTAL                |
|-----------------------------------------------------------|----------------------|-------------------------------------|-------------------------------------|--------------------------------------|------------------------------------|---------------------|----------------------|
| Energy & Weatherization Programs                          |                      | 3 Pos<br>3.0 FTE                    | 2 Pos<br>2.0 FTE                    |                                      | 7 Pos<br>7.0 FTE                   |                     | 12 Pos<br>12.0 FTE   |
| Self-Sufficiency &<br>Emergency<br>Assistance<br>Programs | 1 Pos<br>1.0 FTE     | 1 Pos<br>1.0 FTE                    |                                     | 5 Pos<br>5.0 FTE                     | 10 Pos<br>10.0 FTE                 |                     | 17 Pos<br>17.0 FTE   |
| Community Capacity Building Programs                      |                      |                                     |                                     |                                      | 5 Pos<br>5.0 FTE                   |                     | 5 Pos<br>5.0 FTE     |
| Homeownership & Affordable Rental Housing Programs        |                      | 4 Pos<br>4.0 FTE                    | 1 Pos<br>1.0 FTE                    | 26 Pos<br>26.0 FTE                   | 2 Pos<br>1.0 FTE                   | 26 Pos<br>26.0 FTE  | 59 Pos<br>58.0 FTE   |
| Program Outreach & Accountability                         | 10 Pos<br>9.5 FTE    | 14 Pos<br>13.7 FTE                  | 10 Pos<br>10.0 FTE                  |                                      |                                    |                     | 34 Pos<br>33.2 FTE   |
| TOTAL                                                     | 11 Pos<br>10.5 FTE   | 22 Pos<br>21.7 FTE                  | 13 Pos<br>13.0 FTE                  | 31 Pos<br>31.0 FTE                   | 24 Pos<br>23.0 FTE                 | 26 Pos<br>26.0 FTE  | 127 Pos<br>125.2 FTE |