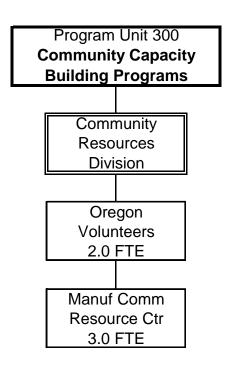

## Organization by Division and Program Unit 2009-11 Proposed at Governor's Recommended Budget

|                                                           | Director's<br>Office | Financial<br>Management<br>Division | Information<br>Services<br>Division | Asset & Property Management Division | Community<br>Resources<br>Division | Housing<br>Division | TOTAL                |
|-----------------------------------------------------------|----------------------|-------------------------------------|-------------------------------------|--------------------------------------|------------------------------------|---------------------|----------------------|
| Energy & Weatherization Programs                          |                      | 3 Pos<br>3.0 FTE                    | 2 Pos<br>2.0 FTE                    |                                      | 7 Pos<br>7.0 FTE                   |                     | 12 Pos<br>12.0 FTE   |
| Self-Sufficiency &<br>Emergency<br>Assistance<br>Programs | 1 Pos<br>1.0 FTE     | 1 Pos<br>1.0 FTE                    |                                     | 5 Pos<br>5.0 FTE                     | 10 Pos<br>10.0 FTE                 |                     | 17 Pos<br>17.0 FTE   |
| Community Capacity Building Programs                      |                      |                                     |                                     |                                      | 5 Pos<br>5.0 FTE                   |                     | 5 Pos<br>5.0 FTE     |
| Homeownership & Affordable Rental Housing Programs        |                      | 4 Pos<br>4.0 FTE                    | 1 Pos<br>1.0 FTE                    | 26 Pos<br>26.0 FTE                   | 2 Pos<br>1.0 FTE                   | 26 Pos<br>26.0 FTE  | 59 Pos<br>58.0 FTE   |
| Program Outreach & Accountability                         | 10 Pos<br>9.5 FTE    | 14 Pos<br>13.7 FTE                  | 10 Pos<br>10.0 FTE                  |                                      |                                    |                     | 34 Pos<br>33.2 FTE   |
| TOTAL                                                     | 11 Pos<br>10.5 FTE   | 22 Pos<br>21.7 FTE                  | 13 Pos<br>13.0 FTE                  | 31 Pos<br>31.0 FTE                   | 24 Pos<br>23.0 FTE                 | 26 Pos<br>26.0 FTE  | 127 Pos<br>125.2 FTE |