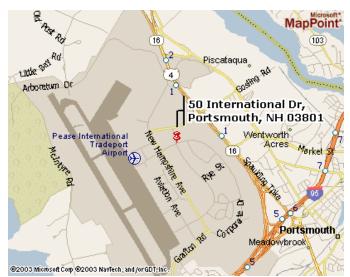

## Directions to New Hampshire Department of Environmental Services -New Hampshire Coastal Program Pease Field Office Pease International Tradeport 50 International Drive, Suite 200 Portsmouth, NH 03801 603-559-1500

## From Concord, NH:

- 1. Take Route 4 East to Route 16 South (Spaulding Turnpike)
- 2. Take Exit 1 (Gosling Rd./ Pease Int'l Tradeport)
- 3. Turn right off exit onto Pease Blvd.
- 4. Turn left at first traffic light onto International Drive
- 5. Turn right at 4-way intersection onto Manchester Square
- 6. DES Field Office is first building on left

## From Maine:

- 1. Take 95 South to Exit 5 (US Route 4/NH Route 16)
- 2. Merge onto Route 16 North (Spaulding Turnpike)
- 3. Take Exit 1 (Gosling Rd./Pease Int'l Tradeport)
- 4. Turn left off exit onto Gosling Rd., which becomes Pease Blvd.
- 5. Turn left at second traffic light onto International Drive
- 6. Turn right at 4-way intersection onto Manchester Square
- 7. DES Field Office is first building on left

## From Massachusetts:

- 1. Take 95 North to Exit 4 (US Route 4/NH Route 16 NH Lakes/White Mtns)
- 2. Merge onto Route 16 North (Spaulding Turnpike)
- 3. Take Exit 1 (Gosling Rd./Pease Int'l Tradeport)
- 4. Turn left off exit onto Gosling Rd., which becomes Pease Blvd.
- 5. Turn left at second traffic light onto International Drive
- 6. Turn right at 4-way intersection onto Manchester Square
- 7. DES Field Office is first building on left